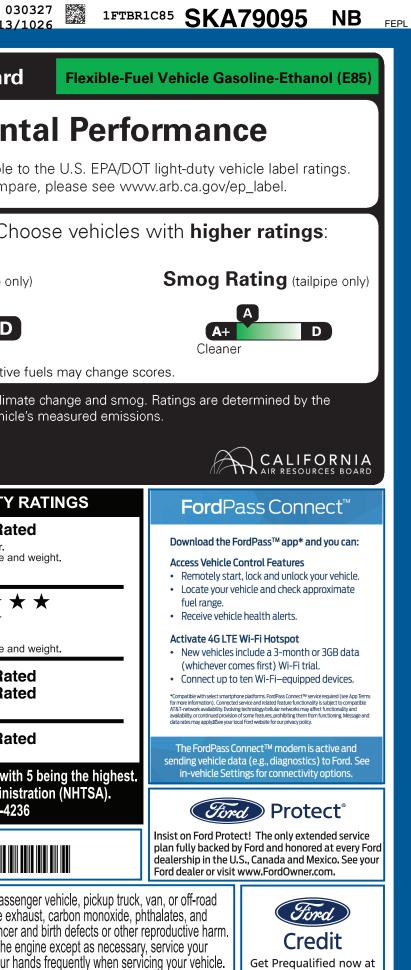

| KAN-001421 <sub>NY</sub>                                                                                                                                                                                                                                                                                                                                                                                                                                                                                            | 13A     097     6B     2       LABL     ADJ     COV                                                      | A6PRCSB10RAMPBUMP                                                                                                                                 | 1FTBR1C85SKA79095                                                                     | TRANSII                                                                                                                                                                                                                                                         | C                                                                    | SH                                                                                                                                     | 030327<br>213/1026                                                                                                                                                                                                                                                                                                                                                                                                                                                                                                                                                                                                                                                                                                                                                                                                                                                                                                                                                                                                                                                                                                                                                                                                                                                                                                                                                                                                                                                                                                                                                                                                                                                                                                                                                                                                                                                                                                                                                                                                                                                                                                                                           |
|---------------------------------------------------------------------------------------------------------------------------------------------------------------------------------------------------------------------------------------------------------------------------------------------------------------------------------------------------------------------------------------------------------------------------------------------------------------------------------------------------------------------|----------------------------------------------------------------------------------------------------------|---------------------------------------------------------------------------------------------------------------------------------------------------|---------------------------------------------------------------------------------------|-----------------------------------------------------------------------------------------------------------------------------------------------------------------------------------------------------------------------------------------------------------------|----------------------------------------------------------------------|----------------------------------------------------------------------------------------------------------------------------------------|--------------------------------------------------------------------------------------------------------------------------------------------------------------------------------------------------------------------------------------------------------------------------------------------------------------------------------------------------------------------------------------------------------------------------------------------------------------------------------------------------------------------------------------------------------------------------------------------------------------------------------------------------------------------------------------------------------------------------------------------------------------------------------------------------------------------------------------------------------------------------------------------------------------------------------------------------------------------------------------------------------------------------------------------------------------------------------------------------------------------------------------------------------------------------------------------------------------------------------------------------------------------------------------------------------------------------------------------------------------------------------------------------------------------------------------------------------------------------------------------------------------------------------------------------------------------------------------------------------------------------------------------------------------------------------------------------------------------------------------------------------------------------------------------------------------------------------------------------------------------------------------------------------------------------------------------------------------------------------------------------------------------------------------------------------------------------------------------------------------------------------------------------------------|
| VEH                                                                                                                                                                                                                                                                                                                                                                                                                                                                                                                 | ICLE DESCRIPTION                                                                                         |                                                                                                                                                   | sk 🛕                                                                                  | 7909                                                                                                                                                                                                                                                            | 95                                                                   | California Air R                                                                                                                       | esources Board                                                                                                                                                                                                                                                                                                                                                                                                                                                                                                                                                                                                                                                                                                                                                                                                                                                                                                                                                                                                                                                                                                                                                                                                                                                                                                                                                                                                                                                                                                                                                                                                                                                                                                                                                                                                                                                                                                                                                                                                                                                                                                                                               |
| ford.com                                                                                                                                                                                                                                                                                                                                                                                                                                                                                                            | 2025 250 MR CARGO R<br>148" WHEELBASE<br>3.5L PFDI V6 (GAS)<br>10-SPEED TRANSMISSI                       | C<br>INTE                                                                                                                                         | ERIOR<br>XFORD WHITE<br>RIOR<br>ARK PALAZZO GRAY CLO                                  | отн                                                                                                                                                                                                                                                             |                                                                      | En                                                                                                                                     | vironmental                                                                                                                                                                                                                                                                                                                                                                                                                                                                                                                                                                                                                                                                                                                                                                                                                                                                                                                                                                                                                                                                                                                                                                                                                                                                                                                                                                                                                                                                                                                                                                                                                                                                                                                                                                                                                                                                                                                                                                                                                                                                                                                                                  |
| STANDARD EQUIPMENT INCLUDED                                                                                                                                                                                                                                                                                                                                                                                                                                                                                         | AT NO EXTRA CHARGE                                                                                       |                                                                                                                                                   |                                                                                       |                                                                                                                                                                                                                                                                 |                                                                      | -                                                                                                                                      | ot directly comparable to the U.<br>nation on how to compare, plea                                                                                                                                                                                                                                                                                                                                                                                                                                                                                                                                                                                                                                                                                                                                                                                                                                                                                                                                                                                                                                                                                                                                                                                                                                                                                                                                                                                                                                                                                                                                                                                                                                                                                                                                                                                                                                                                                                                                                                                                                                                                                           |
| EXTERIOR<br>• AUXILIARY FUEL PORT<br>• BODY SIDE MOLDINGS - BLACK<br>• BUMPERS - CARBON BLACK                                                                                                                                                                                                                                                                                                                                                                                                                       | INTERIOR<br>• AIR CONDITIONING<br>• ASSIST HANDLES - A-PILLAR<br>• CENTER CONSOLE                        | FUNCTIONAL<br>• AUTO HIGH-BEAM H<br>• ELECTRONIC PWR A<br>• FORWARD COLLISIC                                                                      | SST STEER • ADVANCE                                                                   | ECURITY<br>SAFETY BELTS<br>ETRAC™ WITH RS<br>⊠ FRONT, SIDE AI                                                                                                                                                                                                   |                                                                      | Protect the                                                                                                                            | environment. Choose v                                                                                                                                                                                                                                                                                                                                                                                                                                                                                                                                                                                                                                                                                                                                                                                                                                                                                                                                                                                                                                                                                                                                                                                                                                                                                                                                                                                                                                                                                                                                                                                                                                                                                                                                                                                                                                                                                                                                                                                                                                                                                                                                        |
| • FULL SIZE SPARE TIRE/WHEEL<br>• HEADLAMP COURTESY DELAY<br>• WIPERS - RAIN-SENSING                                                                                                                                                                                                                                                                                                                                                                                                                                | INTERIOR LIGHTING - LED LOCKING GLOVE BOX POWERPOINT - 12V (FRONT) STEERING - TILT/TELESCOPIO TACHOMETER | REAR VIEW CAMERA                                                                                                                                  | TEM • BRAKES<br>RAKING • SECURIL<br>SIST W/AEB • SOS POS<br>A • TIRE PRE              | SAFETY CANOPY® SYSTEM<br>• BRAKES - 4WHEEL DISC W/ABS<br>• SECURILOCK® ANTI-THEFT SYS<br>• SOS POST-CRASH ALERT SYS™<br>• TIRE PRESSURE MONIT SYS<br><b>WARRANTY</b><br>• 3YR/36,000 BUMPER / BUMPER<br>• 5YR/60,000 POWERTRAIN<br>• 5YR/60,000 ROADSIDE ASSIST |                                                                      | Greenhouse Ga                                                                                                                          | as Rating (tailpipe only)                                                                                                                                                                                                                                                                                                                                                                                                                                                                                                                                                                                                                                                                                                                                                                                                                                                                                                                                                                                                                                                                                                                                                                                                                                                                                                                                                                                                                                                                                                                                                                                                                                                                                                                                                                                                                                                                                                                                                                                                                                                                                                                                    |
|                                                                                                                                                                                                                                                                                                                                                                                                                                                                                                                     |                                                                                                          | W/ TRAILER HITCH A<br>• SELECTABLE DRIVE<br>• SIDE-WIND STABILIZ                                                                                  | MODES <u>WARRANT</u><br>ZATION • 3YR/36,00<br>• 5YR/60,00                             |                                                                                                                                                                                                                                                                 |                                                                      | A+<br>Cleaner                                                                                                                          | D<br>Using alternative fuels ma                                                                                                                                                                                                                                                                                                                                                                                                                                                                                                                                                                                                                                                                                                                                                                                                                                                                                                                                                                                                                                                                                                                                                                                                                                                                                                                                                                                                                                                                                                                                                                                                                                                                                                                                                                                                                                                                                                                                                                                                                                                                                                                              |
|                                                                                                                                                                                                                                                                                                                                                                                                                                                                                                                     |                                                                                                          |                                                                                                                                                   |                                                                                       |                                                                                                                                                                                                                                                                 |                                                                      |                                                                                                                                        | rimary contributor to climate chang<br>Board based on this vehicle's measu                                                                                                                                                                                                                                                                                                                                                                                                                                                                                                                                                                                                                                                                                                                                                                                                                                                                                                                                                                                                                                                                                                                                                                                                                                                                                                                                                                                                                                                                                                                                                                                                                                                                                                                                                                                                                                                                                                                                                                                                                                                                                   |
| INCLUDED ON THIS VEHICLE<br>OPTIONAL EQUIPMENT/OTHER<br>PREFERRED EQUIPMENT PKG.101A<br>3.73 NON-LIMITED SLIP AXLE<br>FRONT LICENSE PLATE BRACKET<br>FIXED REAR CARGO DOOR GLASS<br>9150# GVWR PACKAGE<br>2WAY DRV/PASS PALAZZO CLOTH<br>50 STATE EMISSIONS<br>REVERSE SENSING SYSTEM<br>FRONT FOG LAMPS<br>ELEC AIR TEMP CONTROL<br>SYNC 4 AM/FM BLUETOOTH<br>360-DEGREE CAMERA<br>EXTND LENGTH RUNNING BOARDS<br>PRIVACY GLASS<br>LOAD AREA PROTECTION PKG<br>.VINYL F/R FLOOR COVERING<br>E-85 FLEX FUEL CAPABLE | (MSRP)<br>NO CHARGE                                                                                      |                                                                                                                                                   | (MSRP)<br>PRICE INFORMATION<br>BASE PRICE \$50,800.00<br>TOTAL OPTIONS/OTHER 3,560.00 |                                                                                                                                                                                                                                                                 | (MSRP)<br>550,800.00                                                 |                                                                                                                                        |                                                                                                                                                                                                                                                                                                                                                                                                                                                                                                                                                                                                                                                                                                                                                                                                                                                                                                                                                                                                                                                                                                                                                                                                                                                                                                                                                                                                                                                                                                                                                                                                                                                                                                                                                                                                                                                                                                                                                                                                                                                                                                                                                              |
|                                                                                                                                                                                                                                                                                                                                                                                                                                                                                                                     | NO CHARGE<br>375.00<br>NO CHARGE                                                                         |                                                                                                                                                   | TOTAL VEHICLE & OPTIONS/OTHER 54,360.00<br>DESTINATION & DELIVERY 2,095.00            |                                                                                                                                                                                                                                                                 |                                                                      | GOVERNMEI                                                                                                                              | NT 5-STAR SAFETY RATING                                                                                                                                                                                                                                                                                                                                                                                                                                                                                                                                                                                                                                                                                                                                                                                                                                                                                                                                                                                                                                                                                                                                                                                                                                                                                                                                                                                                                                                                                                                                                                                                                                                                                                                                                                                                                                                                                                                                                                                                                                                                                                                                      |
|                                                                                                                                                                                                                                                                                                                                                                                                                                                                                                                     | 115.00<br>NO CHARGE<br>NO CHARGE<br>NO CHARGE<br>NO CHARGE                                               | Overall Vehicle Sco<br>Based on the combined rating<br>Should ONLY be compared to                                                                 |                                                                                       |                                                                                                                                                                                                                                                                 |                                                                      | ore Not Rated<br>s of frontal, side and rollover.<br>o other vehicles of similar size and weight.                                      |                                                                                                                                                                                                                                                                                                                                                                                                                                                                                                                                                                                                                                                                                                                                                                                                                                                                                                                                                                                                                                                                                                                                                                                                                                                                                                                                                                                                                                                                                                                                                                                                                                                                                                                                                                                                                                                                                                                                                                                                                                                                                                                                                              |
|                                                                                                                                                                                                                                                                                                                                                                                                                                                                                                                     | 930.00<br>1,000.00<br>655.00<br>NO CHARGE<br>485.00                                                      |                                                                                                                                                   |                                                                                       |                                                                                                                                                                                                                                                                 |                                                                      | er $\star \star \star \star \star$<br>senger $\star \star \star$                                                                       |                                                                                                                                                                                                                                                                                                                                                                                                                                                                                                                                                                                                                                                                                                                                                                                                                                                                                                                                                                                                                                                                                                                                                                                                                                                                                                                                                                                                                                                                                                                                                                                                                                                                                                                                                                                                                                                                                                                                                                                                                                                                                                                                                              |
|                                                                                                                                                                                                                                                                                                                                                                                                                                                                                                                     | NO CHARGE                                                                                                |                                                                                                                                                   |                                                                                       |                                                                                                                                                                                                                                                                 |                                                                      | t seat Not Rated<br>r seat Not Rated<br>a side impact.                                                                                 |                                                                                                                                                                                                                                                                                                                                                                                                                                                                                                                                                                                                                                                                                                                                                                                                                                                                                                                                                                                                                                                                                                                                                                                                                                                                                                                                                                                                                                                                                                                                                                                                                                                                                                                                                                                                                                                                                                                                                                                                                                                                                                                                                              |
|                                                                                                                                                                                                                                                                                                                                                                                                                                                                                                                     |                                                                                                          |                                                                                                                                                   |                                                                                       |                                                                                                                                                                                                                                                                 |                                                                      | <b>Rollover</b><br>Based on the risk of rollover ir                                                                                    | Not Rated                                                                                                                                                                                                                                                                                                                                                                                                                                                                                                                                                                                                                                                                                                                                                                                                                                                                                                                                                                                                                                                                                                                                                                                                                                                                                                                                                                                                                                                                                                                                                                                                                                                                                                                                                                                                                                                                                                                                                                                                                                                                                                                                                    |
|                                                                                                                                                                                                                                                                                                                                                                                                                                                                                                                     |                                                                                                          |                                                                                                                                                   |                                                                                       |                                                                                                                                                                                                                                                                 |                                                                      | Star ratings range from 1 t<br>Source: National High                                                                                   | to 5 stars ( $\star$ $\star$ $\star$ $\star$ $\star$ ), with 5 being to 5 stars ( $\star$ $\star$ ), with 5 being to 4 starting the start of the start o |
|                                                                                                                                                                                                                                                                                                                                                                                                                                                                                                                     | RAMP ONE<br>CV41                                                                                         |                                                                                                                                                   | TOTAL MSRP                                                                            | \$56,455                                                                                                                                                                                                                                                        | .00                                                                  |                                                                                                                                        | 1FTBR1C85SKA79095                                                                                                                                                                                                                                                                                                                                                                                                                                                                                                                                                                                                                                                                                                                                                                                                                                                                                                                                                                                                                                                                                                                                                                                                                                                                                                                                                                                                                                                                                                                                                                                                                                                                                                                                                                                                                                                                                                                                                                                                                                                                                                                                            |
|                                                                                                                                                                                                                                                                                                                                                                                                                                                                                                                     | RAMP TWO                                                                                                 |                                                                                                                                                   | Scan The QR Co                                                                        | de to                                                                                                                                                                                                                                                           |                                                                      | WARNING: Operating su                                                                                                                  | ervicing and maintaining a passenger vehicle                                                                                                                                                                                                                                                                                                                                                                                                                                                                                                                                                                                                                                                                                                                                                                                                                                                                                                                                                                                                                                                                                                                                                                                                                                                                                                                                                                                                                                                                                                                                                                                                                                                                                                                                                                                                                                                                                                                                                                                                                                                                                                                 |
|                                                                                                                                                                                                                                                                                                                                                                                                                                                                                                                     |                                                                                                          | ITEM #:<br>13-M105 O/T 2                                                                                                                          | get more details this vehicle                                                         |                                                                                                                                                                                                                                                                 |                                                                      | vehicle can expose you t<br>lead, which are known to the Sta                                                                           | ervicing and maintaining a passenger vehicle<br>to chemicals including engine exhaust, carbo<br>ate of California to cause cancer and birth de                                                                                                                                                                                                                                                                                                                                                                                                                                                                                                                                                                                                                                                                                                                                                                                                                                                                                                                                                                                                                                                                                                                                                                                                                                                                                                                                                                                                                                                                                                                                                                                                                                                                                                                                                                                                                                                                                                                                                                                                               |
|                                                                                                                                                                                                                                                                                                                                                                                                                                                                                                                     | Information Disclosur<br>State and Local taxes                                                           | ant to the Federal Automobile<br>ct. Gasoline, License, and Title Fees,<br>not included. Dealer installed<br>re not included unless listed above. |                                                                                       |                                                                                                                                                                                                                                                                 | To minimize exposure, avoid bre<br>vehicle in a well-ventilated area | eathing exhaust, do not idle the engine except<br>and wear gloves or wash your hands freque<br>v.P65Warnings.ca.gov/passenger-vehicle. |                                                                                                                                                                                                                                                                                                                                                                                                                                                                                                                                                                                                                                                                                                                                                                                                                                                                                                                                                                                                                                                                                                                                                                                                                                                                                                                                                                                                                                                                                                                                                                                                                                                                                                                                                                                                                                                                                                                                                                                                                                                                                                                                                              |