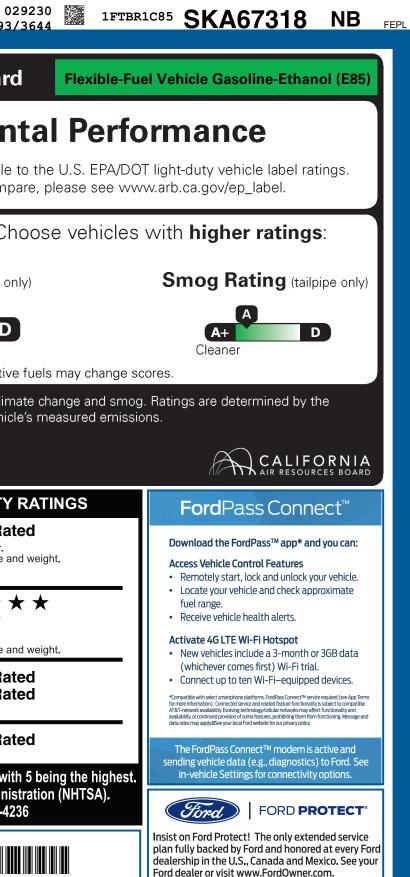

| KAN-008977 <sub>GA</sub>                                                                                                                                                                                                                                                      | 9-NORMAL,NB,108977,SD141 412                                                                                                                                                                                                                                                                                                                                                                                                                                                                                                                                                                                                                                                                                                                                                                                                                                                                                                                                                                                                                                                                                                                                                                                                                                                                                                                                                                                                                                                                                                                                                                                                                                                                                                                                                                                                                                                                                                                                                                                                                                                                                             | 22 120250425 <b>1194</b>                                                                                                      | CERT CERT CERT TRD RAMP BUMP C                                                                                                                                  | CAMPBOOKEXFLROTA 02<br>1193/                                                                                                                                                                             |
|-------------------------------------------------------------------------------------------------------------------------------------------------------------------------------------------------------------------------------------------------------------------------------|--------------------------------------------------------------------------------------------------------------------------------------------------------------------------------------------------------------------------------------------------------------------------------------------------------------------------------------------------------------------------------------------------------------------------------------------------------------------------------------------------------------------------------------------------------------------------------------------------------------------------------------------------------------------------------------------------------------------------------------------------------------------------------------------------------------------------------------------------------------------------------------------------------------------------------------------------------------------------------------------------------------------------------------------------------------------------------------------------------------------------------------------------------------------------------------------------------------------------------------------------------------------------------------------------------------------------------------------------------------------------------------------------------------------------------------------------------------------------------------------------------------------------------------------------------------------------------------------------------------------------------------------------------------------------------------------------------------------------------------------------------------------------------------------------------------------------------------------------------------------------------------------------------------------------------------------------------------------------------------------------------------------------------------------------------------------------------------------------------------------------|-------------------------------------------------------------------------------------------------------------------------------|-----------------------------------------------------------------------------------------------------------------------------------------------------------------|----------------------------------------------------------------------------------------------------------------------------------------------------------------------------------------------------------|
|                                                                                                                                                                                                                                                                               | CLE DESCRIPTION<br>TRANSIT<br>2025 250 MR CARGO RWD                                                                                                                                                                                                                                                                                                                                                                                                                                                                                                                                                                                                                                                                                                                                                                                                                                                                                                                                                                                                                                                                                                                                                                                                                                                                                                                                                                                                                                                                                                                                                                                                                                                                                                                                                                                                                                                                                                                                                                                                                                                                      | EXTERIOR                                                                                                                      | <sup>sк</sup> А67318                                                                                                                                            | California Air Resources Board                                                                                                                                                                           |
| ford.com                                                                                                                                                                                                                                                                      | 148" WHEELBASE<br>3.5L PFDI V6 (GAS)<br>10-SPEED TRANSMISSION                                                                                                                                                                                                                                                                                                                                                                                                                                                                                                                                                                                                                                                                                                                                                                                                                                                                                                                                                                                                                                                                                                                                                                                                                                                                                                                                                                                                                                                                                                                                                                                                                                                                                                                                                                                                                                                                                                                                                                                                                                                            |                                                                                                                               | TE<br>ZO GRAY VINYL                                                                                                                                             | Environmen                                                                                                                                                                                               |
| STANDARD EQUIPMENT <u>INCLUDED A</u>                                                                                                                                                                                                                                          | T NO EXTRA CHARGE                                                                                                                                                                                                                                                                                                                                                                                                                                                                                                                                                                                                                                                                                                                                                                                                                                                                                                                                                                                                                                                                                                                                                                                                                                                                                                                                                                                                                                                                                                                                                                                                                                                                                                                                                                                                                                                                                                                                                                                                                                                                                                        |                                                                                                                               |                                                                                                                                                                 | These ratings are not directly comparable t<br>For information on how to compa                                                                                                                           |
| EXTERIOR<br>• AUXILIARY FUEL PORT<br>• BODY SIDE MOLDINGS - BLACK<br>• BUMPERS - CARBON BLACK<br>• FULL SIZE SPARE TIRE/WHEEL<br>• HEADLAMP COURTESY DELAY<br>• WIPERS - RAIN-SENSING                                                                                         | AIR CONDITIONING     AUTO H     ASSIST HANDLES - A-PILLAR     CENTER CONSOLE     INTERIOR LIGHTING - LED     HILL ST     LOCKING GLOVE BOX     LANE-KI     POWERPOINT - 12V (FRONT)     STEERING - TILT/TELESCOPIC     TACHOMETER     AUTO H     AUTO H     ELECTR     AUTO H     ELECTR     ELECTR | EUNCTIONAL<br>• AUTO HIGH-BEAM HEADLAMPS<br>• ELECTRONIC PWR ASST STEER<br>• FORWARD COLLISION WARNING<br>• HILL START ASSIST | R • ADVANCETRAC™ WITH RSC®<br>• AIRBAGS ⊠ FRONT, SIDE AND<br>SAFETY CANOPY® SYSTEM<br>• BRAKES - 4WHEEL DISC W/ABS<br>• SECURILOCK® ANTI-THEFT SYS              | Protect the environment. Ch                                                                                                                                                                              |
|                                                                                                                                                                                                                                                                               |                                                                                                                                                                                                                                                                                                                                                                                                                                                                                                                                                                                                                                                                                                                                                                                                                                                                                                                                                                                                                                                                                                                                                                                                                                                                                                                                                                                                                                                                                                                                                                                                                                                                                                                                                                                                                                                                                                                                                                                                                                                                                                                          | LANE-KEEPING SYSTEM     POST-COLLISION BRAKING     PRE-COLLISION ASSIST W/AEB     REAR VIEW CAMERA                            |                                                                                                                                                                 | Greenhouse Gas Rating (tailpipe on                                                                                                                                                                       |
|                                                                                                                                                                                                                                                                               |                                                                                                                                                                                                                                                                                                                                                                                                                                                                                                                                                                                                                                                                                                                                                                                                                                                                                                                                                                                                                                                                                                                                                                                                                                                                                                                                                                                                                                                                                                                                                                                                                                                                                                                                                                                                                                                                                                                                                                                                                                                                                                                          | W/ TRAILER HITCH ASSIST<br>• SELECTABLE DRIVE MODES<br>• SIDE-WIND STABILIZATION                                              |                                                                                                                                                                 | A+ D<br>Cleaner                                                                                                                                                                                          |
| INCLUDED ON THIS VEHICLE                                                                                                                                                                                                                                                      | (MSRP)                                                                                                                                                                                                                                                                                                                                                                                                                                                                                                                                                                                                                                                                                                                                                                                                                                                                                                                                                                                                                                                                                                                                                                                                                                                                                                                                                                                                                                                                                                                                                                                                                                                                                                                                                                                                                                                                                                                                                                                                                                                                                                                   |                                                                                                                               | (MSRP)                                                                                                                                                          | Using alternative<br>Vehicle emissions are a primary contributor to clima<br>California Air Resources Board based on this vehicle                                                                        |
| OPTIONAL EQUIPMENT/OTHER<br>PREFERRED EQUIPMENT PKG.101A<br>3.73 NON-LIMITED SLIP AXLE<br>FRONT LICENSE PLATE BRACKET<br>9150# GVWR PACKAGE<br>50 STATE EMISSIONS<br>RADIO - SYNC3, 4" SCN<br>LOAD AREA PROTECTION PKG<br>.VINYL F/R FLOOR COVERING<br>E-85 FLEX FUEL CAPABLE | NO CHARGE                                                                                                                                                                                                                                                                                                                                                                                                                                                                                                                                                                                                                                                                                                                                                                                                                                                                                                                                                                                                                                                                                                                                                                                                                                                                                                                                                                                                                                                                                                                                                                                                                                                                                                                                                                                                                                                                                                                                                                                                                                                                                                                | PRICE INFO<br>BASE PRICE<br>TOTAL OPTIC                                                                                       | <b>RMATION</b> \$50,800.00                                                                                                                                      |                                                                                                                                                                                                          |
|                                                                                                                                                                                                                                                                               | NO CHARGE TOTA                                                                                                                                                                                                                                                                                                                                                                                                                                                                                                                                                                                                                                                                                                                                                                                                                                                                                                                                                                                                                                                                                                                                                                                                                                                                                                                                                                                                                                                                                                                                                                                                                                                                                                                                                                                                                                                                                                                                                                                                                                                                                                           |                                                                                                                               | TAL VEHICLE & OPTIONS/OTHER 51,565.00<br>STINATION & DELIVERY 2,095.00                                                                                          | GOVERNMENT 5-STAR SAFETY Overall Vehicle Score Not Rate                                                                                                                                                  |
|                                                                                                                                                                                                                                                                               | NO CHARGE                                                                                                                                                                                                                                                                                                                                                                                                                                                                                                                                                                                                                                                                                                                                                                                                                                                                                                                                                                                                                                                                                                                                                                                                                                                                                                                                                                                                                                                                                                                                                                                                                                                                                                                                                                                                                                                                                                                                                                                                                                                                                                                |                                                                                                                               |                                                                                                                                                                 | Based on the combined ratings of frontal, side and rollover.<br>Should ONLY be compared to other vehicles of similar size an                                                                             |
|                                                                                                                                                                                                                                                                               |                                                                                                                                                                                                                                                                                                                                                                                                                                                                                                                                                                                                                                                                                                                                                                                                                                                                                                                                                                                                                                                                                                                                                                                                                                                                                                                                                                                                                                                                                                                                                                                                                                                                                                                                                                                                                                                                                                                                                                                                                                                                                                                          |                                                                                                                               |                                                                                                                                                                 | Frontal<br>CrashDriver<br>Passenger* *Based on the risk of injury in a frontal impact.<br>Should ONLY be compared to other vehicles of similar size and                                                  |
|                                                                                                                                                                                                                                                                               |                                                                                                                                                                                                                                                                                                                                                                                                                                                                                                                                                                                                                                                                                                                                                                                                                                                                                                                                                                                                                                                                                                                                                                                                                                                                                                                                                                                                                                                                                                                                                                                                                                                                                                                                                                                                                                                                                                                                                                                                                                                                                                                          |                                                                                                                               |                                                                                                                                                                 | SideFront seatNot RateCrashRear seatNot RateBased on the risk of injury in a side impact.Not Rate                                                                                                        |
|                                                                                                                                                                                                                                                                               |                                                                                                                                                                                                                                                                                                                                                                                                                                                                                                                                                                                                                                                                                                                                                                                                                                                                                                                                                                                                                                                                                                                                                                                                                                                                                                                                                                                                                                                                                                                                                                                                                                                                                                                                                                                                                                                                                                                                                                                                                                                                                                                          |                                                                                                                               |                                                                                                                                                                 | Rollover Not Rat<br>Based on the risk of rollover in a single-vehicle crash.                                                                                                                             |
|                                                                                                                                                                                                                                                                               |                                                                                                                                                                                                                                                                                                                                                                                                                                                                                                                                                                                                                                                                                                                                                                                                                                                                                                                                                                                                                                                                                                                                                                                                                                                                                                                                                                                                                                                                                                                                                                                                                                                                                                                                                                                                                                                                                                                                                                                                                                                                                                                          |                                                                                                                               |                                                                                                                                                                 | Star ratings range from 1 to 5 stars (★★★★), with<br>Source: National Highway Traffic Safety Adminis<br>www.safercar.gov or 1-888-327-42                                                                 |
|                                                                                                                                                                                                                                                                               | RAMP ONE<br>CM7Z                                                                                                                                                                                                                                                                                                                                                                                                                                                                                                                                                                                                                                                                                                                                                                                                                                                                                                                                                                                                                                                                                                                                                                                                                                                                                                                                                                                                                                                                                                                                                                                                                                                                                                                                                                                                                                                                                                                                                                                                                                                                                                         | TOTAL                                                                                                                         | -                                                                                                                                                               | 1FTBR1C85SKA67318                                                                                                                                                                                        |
|                                                                                                                                                                                                                                                                               | RAMP TWO                                                                                                                                                                                                                                                                                                                                                                                                                                                                                                                                                                                                                                                                                                                                                                                                                                                                                                                                                                                                                                                                                                                                                                                                                                                                                                                                                                                                                                                                                                                                                                                                                                                                                                                                                                                                                                                                                                                                                                                                                                                                                                                 | 21. VAND ОД 2                                                                                                                 | Whether you decide to lease or finance your vehicle, you'll find the choices that are right for you. See your dealer for details or visit www.ford.com/finance. | WARNING: Operating, servicing and maintaining a passe<br>vehicle can expose you to chemicals including engine ext<br>lead, which are known to the State of California to cause cancer                    |
|                                                                                                                                                                                                                                                                               | This label is affixed pursuant to t<br>Information Disclosure Act. Gas<br>State and Local taxes are not inc                                                                                                                                                                                                                                                                                                                                                                                                                                                                                                                                                                                                                                                                                                                                                                                                                                                                                                                                                                                                                                                                                                                                                                                                                                                                                                                                                                                                                                                                                                                                                                                                                                                                                                                                                                                                                                                                                                                                                                                                              | the Federal Automobile<br>oline, License, and Title Fees,                                                                     |                                                                                                                                                                 | Iead, which are known to the State of California to cause cancer<br>To minimize exposure, avoid breathing exhaust, do not idle the e<br>vehicle in a well-ventilated area and wear gloves or wash your h |