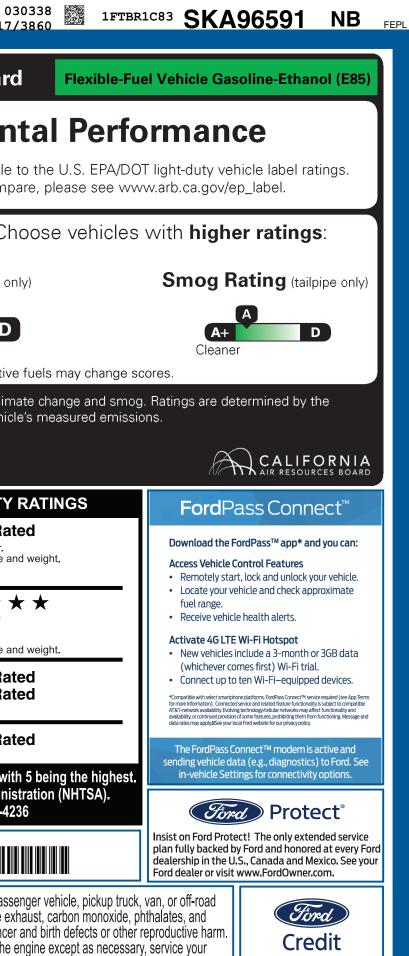

| <b>KAN-002588</b> <sub>WI</sub>                                                                                                                                                                                                                                                                                                                                                                                                                                                                   | 9-NORMAL,NB,202588,SF162                                                                                                                                                                                            | 9872 120250625 1110                                                                                                                                                                                                                                                                                                          | ULC U<br>CERTCERTCERT TRD R                                                                                                                     | W<br>AMPBUMPCAMI                                                                               | 030338 030338 PBOOKEXFLROTABATT 1117/3860                                                                                                                                                                                                                                                                                                                                                                                                                                                                                                                                                                                                                                                                                                                                                                                                                                                                                                                                                                                                                                                                                      | IBR1C83 SKA                                                                                                                                                                                                                                                                                                                                                                                                                                                                                                                                                                                                                                                                                                                                                                                                                                                                                                                                                                                                                                                                                                                                                                                                                                                                                                                                                                                                                                                                                                                                                                                                                                                                                                                                                                                                                                                                                                                                                                                                                                                                                                                                                                                                                                                                      |
|---------------------------------------------------------------------------------------------------------------------------------------------------------------------------------------------------------------------------------------------------------------------------------------------------------------------------------------------------------------------------------------------------------------------------------------------------------------------------------------------------|---------------------------------------------------------------------------------------------------------------------------------------------------------------------------------------------------------------------|------------------------------------------------------------------------------------------------------------------------------------------------------------------------------------------------------------------------------------------------------------------------------------------------------------------------------|-------------------------------------------------------------------------------------------------------------------------------------------------|------------------------------------------------------------------------------------------------|--------------------------------------------------------------------------------------------------------------------------------------------------------------------------------------------------------------------------------------------------------------------------------------------------------------------------------------------------------------------------------------------------------------------------------------------------------------------------------------------------------------------------------------------------------------------------------------------------------------------------------------------------------------------------------------------------------------------------------------------------------------------------------------------------------------------------------------------------------------------------------------------------------------------------------------------------------------------------------------------------------------------------------------------------------------------------------------------------------------------------------|----------------------------------------------------------------------------------------------------------------------------------------------------------------------------------------------------------------------------------------------------------------------------------------------------------------------------------------------------------------------------------------------------------------------------------------------------------------------------------------------------------------------------------------------------------------------------------------------------------------------------------------------------------------------------------------------------------------------------------------------------------------------------------------------------------------------------------------------------------------------------------------------------------------------------------------------------------------------------------------------------------------------------------------------------------------------------------------------------------------------------------------------------------------------------------------------------------------------------------------------------------------------------------------------------------------------------------------------------------------------------------------------------------------------------------------------------------------------------------------------------------------------------------------------------------------------------------------------------------------------------------------------------------------------------------------------------------------------------------------------------------------------------------------------------------------------------------------------------------------------------------------------------------------------------------------------------------------------------------------------------------------------------------------------------------------------------------------------------------------------------------------------------------------------------------------------------------------------------------------------------------------------------------|
|                                                                                                                                                                                                                                                                                                                                                                                                                                                                                                   | ICLE DESCRIPTION                                                                                                                                                                                                    |                                                                                                                                                                                                                                                                                                                              | <sup>sк</sup> А96                                                                                                                               | 591                                                                                            | California Air Resources Board Flexible                                                                                                                                                                                                                                                                                                                                                                                                                                                                                                                                                                                                                                                                                                                                                                                                                                                                                                                                                                                                                                                                                        | Fuel Vehicle Gas                                                                                                                                                                                                                                                                                                                                                                                                                                                                                                                                                                                                                                                                                                                                                                                                                                                                                                                                                                                                                                                                                                                                                                                                                                                                                                                                                                                                                                                                                                                                                                                                                                                                                                                                                                                                                                                                                                                                                                                                                                                                                                                                                                                                                                                                 |
| ford.com                                                                                                                                                                                                                                                                                                                                                                                                                                                                                          | 148" WHEELBASE<br>3.5L PFDI V6 (GAS) INT                                                                                                                                                                            |                                                                                                                                                                                                                                                                                                                              | TERIOR<br>OXFORD WHITE<br>FERIOR<br>DARK PALAZZO GRAY CLOTH                                                                                     |                                                                                                | Environmental Performan                                                                                                                                                                                                                                                                                                                                                                                                                                                                                                                                                                                                                                                                                                                                                                                                                                                                                                                                                                                                                                                                                                        |                                                                                                                                                                                                                                                                                                                                                                                                                                                                                                                                                                                                                                                                                                                                                                                                                                                                                                                                                                                                                                                                                                                                                                                                                                                                                                                                                                                                                                                                                                                                                                                                                                                                                                                                                                                                                                                                                                                                                                                                                                                                                                                                                                                                                                                                                  |
| STANDARD EQUIPMENT INCLUDED A                                                                                                                                                                                                                                                                                                                                                                                                                                                                     | AT NO EXTRA CHARGE                                                                                                                                                                                                  |                                                                                                                                                                                                                                                                                                                              |                                                                                                                                                 |                                                                                                | These ratings are not directly comparable to the U.S. EPA/<br>For information on how to compare, please see                                                                                                                                                                                                                                                                                                                                                                                                                                                                                                                                                                                                                                                                                                                                                                                                                                                                                                                                                                                                                    | - /                                                                                                                                                                                                                                                                                                                                                                                                                                                                                                                                                                                                                                                                                                                                                                                                                                                                                                                                                                                                                                                                                                                                                                                                                                                                                                                                                                                                                                                                                                                                                                                                                                                                                                                                                                                                                                                                                                                                                                                                                                                                                                                                                                                                                                                                              |
| EXTERIOR<br>• AUXILIARY FUEL PORT<br>• BODY SIDE MOLDINGS - BLACK<br>• BUMPERS - CARBON BLACK<br>• FULL SIZE SPARE TIRE/WHEEL<br>• HEADLAMP COURTESY DELAY<br>• WIPERS - RAIN-SENSING                                                                                                                                                                                                                                                                                                             | INTERIOR<br>• AIR CONDITIONING<br>• ASSIST HANDLES - A-PILLAR<br>• CENTER CONSOLE<br>• INTERIOR LIGHTING - LED<br>• LOCKING GLOVE BOX<br>• POWERPOINT - 12V (FRONT)<br>• STEERING - TILT/TELESCOPIC<br>• TACHOMETER | FUNCTIONAL<br>• AUTO HIGH-BEAM HEADLAMPS<br>• ELECTRONIC PWR ASST STEER<br>• FORWARD COLLISION WARNING<br>• HILL START ASSIST<br>• LANE-KEEPING SYSTEM<br>• POST-COLLISION BRAKING<br>• PRE-COLLISION ASSIST W/AEB<br>• REAR VIEW CAMERA<br>W/ TRAILER HITCH ASSIST<br>• SELECTABLE DRIVE MODES<br>• SIDE-WIND STABILIZATION | <ul> <li>ADVANCETRAC™ WI</li> <li>AIRBAGS ⊠ FRONT, S</li> <li>SAFETY CANOPY® S</li> <li>BRAKES - 4WHEEL D</li> <li>SECURILOCK® ANTI-</li> </ul> | TH RSC®<br>DE AND<br>'STEM<br>SC W/ABS<br>THEFT SYS<br>ERT SYS™<br>IIT SYS<br>/ BUMPER<br>BAIN | Protect the environment. Choose vehicle<br><b>Greenhouse Gas Rating</b> (tailpipe only)<br>C<br>A+<br>Cleaner<br>Using alternative fuels may chang                                                                                                                                                                                                                                                                                                                                                                                                                                                                                                                                                                                                                                                                                                                                                                                                                                                                                                                                                                             | es with <b>high</b><br><b>Smog F</b><br>(A+<br>Cleane<br>e scores.                                                                                                                                                                                                                                                                                                                                                                                                                                                                                                                                                                                                                                                                                                                                                                                                                                                                                                                                                                                                                                                                                                                                                                                                                                                                                                                                                                                                                                                                                                                                                                                                                                                                                                                                                                                                                                                                                                                                                                                                                                                                                                                                                                                                               |
| INCLUDED ON THIS VEHICLE<br>OPTIONAL EQUIPMENT/OTHER<br>PREFERRED EQUIPMENT PKG.101A                                                                                                                                                                                                                                                                                                                                                                                                              | (MSRP)                                                                                                                                                                                                              | PRICE IN<br>BASE PRI                                                                                                                                                                                                                                                                                                         | IFORMATION<br>CE                                                                                                                                | <b>(MSRP)</b><br>\$50,800.00                                                                   | Vehicle emissions are a primary contributor to climate change and sr<br>California Air Resources Board based on this vehicle's measured emi                                                                                                                                                                                                                                                                                                                                                                                                                                                                                                                                                                                                                                                                                                                                                                                                                                                                                                                                                                                    |                                                                                                                                                                                                                                                                                                                                                                                                                                                                                                                                                                                                                                                                                                                                                                                                                                                                                                                                                                                                                                                                                                                                                                                                                                                                                                                                                                                                                                                                                                                                                                                                                                                                                                                                                                                                                                                                                                                                                                                                                                                                                                                                                                                                                                                                                  |
| 3.73 NON-LIMITED SLIP AXLE<br>FRONT LICENSE PLATE BRACKET<br>TIE DOWN CARGO HOOKS<br>9150# GVWR PACKAGE<br>50 STATE EMISSIONS<br>REVERSE SENSING SYSTEM<br>HD TRAILER TOW PACKAGE<br>SHORT-ARM PWR HEAT MIRRORS<br>RADIO - SYNC3, 4" SCN<br>EXTENDED FUEL TANK (31 GAL)<br>TRAILER BRAKE CONTROLLER<br>LARGE CENTER CONSOLE<br>2 ADDITIONAL KEYS<br>INTERIOR UP PACKAGE - CARGO<br>.VINYL F/R FLOOR COVERING<br>.2WAY DRV/PASS PALAZZO CLOTH<br>.ILLUMINATED SUN VISORS<br>E-85 FLEX FUEL CAPABLE | NO CHARGE<br>25.00<br>NO CHARGE<br>295.00<br>485.00<br>485.00<br>280.00<br>285.00<br>NO CHARGE<br>75.00<br>1,435.00<br>NO CHARGE                                                                                    |                                                                                                                                                                                                                                                                                                                              | HICLE & OPTIONS/OTHER                                                                                                                           | 3,445.00<br>54,245.00<br>2,095.00                                                              | GOVERNMENT 5-STAR SAFETY RATINGS         Overall Vehicle Score       Not Rated         Based on the combined ratings of frontal, side and rollover.       Should ONLY be compared to other vehicles of similar size and weight.         Frontal       Driver       * * *         Crash       Passenger         Based on the risk of injury in a frontal impact.       Should ONLY be compared to other vehicles of similar size and weight.         Side       Front seat       Not Rated         Crash       Rear seat       Not Rated         Based on the risk of injury in a side impact.       Not Rated         Side       Front seat       Not Rated         Crash       Rear seat       Not Rated         Based on the risk of injury in a side impact.       Not Rated         Based on the risk of rollover in a single-vehicle crash.       Not Rated         Based on the risk of rollover in a single-vehicle crash.       Star ratings range from 1 to 5 stars (*****), with 5 being the higher         Source: National Highway Traffic Safety Administration (NHTSA).       www.safercar.gov or 1-888-327-4236 | FordP<br>Download the F<br>Access Vehicle O<br>Premotely sta<br>Locate your vir<br>fuel range.<br>Receive vehice<br>Activate 46 LTE<br>New vehicles<br>(whichever co<br>Connect up to<br>"Compatible with select smarph"<br>for more information). Connect<br>AT&T-reverse valiability. Evon<br>atarates may applysible your<br>Atarates may app |
|                                                                                                                                                                                                                                                                                                                                                                                                                                                                                                   | RAMP ONE<br>CR15                                                                                                                                                                                                    |                                                                                                                                                                                                                                                                                                                              | AL MSRP \$56,3<br>The QR Code to                                                                                                                | 40.00                                                                                          |                                                                                                                                                                                                                                                                                                                                                                                                                                                                                                                                                                                                                                                                                                                                                                                                                                                                                                                                                                                                                                                                                                                                | Insist on Ford Prot<br>plan fully backed b<br>dealership in the U<br>Ford dealer or visit                                                                                                                                                                                                                                                                                                                                                                                                                                                                                                                                                                                                                                                                                                                                                                                                                                                                                                                                                                                                                                                                                                                                                                                                                                                                                                                                                                                                                                                                                                                                                                                                                                                                                                                                                                                                                                                                                                                                                                                                                                                                                                                                                                                        |
|                                                                                                                                                                                                                                                                                                                                                                                                                                                                                                   | This label is affixed pursu                                                                                                                                                                                         | ITEM #: get m                                                                                                                                                                                                                                                                                                                | ore details about<br>rehicle                                                                                                                    |                                                                                                | WARNING: Operating, servicing and maintaining a passenger vehicle, pickup tr<br>vehicle can expose you to chemicals including engine exhaust, carbon monoxid<br>lead, which are known to the State of California to cause cancer and birth defects or ot<br>To minimize exposure, avoid breathing exhaust, do not idle the engine except as neces<br>vehicle in a well-ventilated area and wear gloves or wash your hands frequently when                                                                                                                                                                                                                                                                                                                                                                                                                                                                                                                                                                                                                                                                                      | ruck, van, or off-road<br>le, phthalates, and<br>ther reproductive harm.<br>ssary, service your                                                                                                                                                                                                                                                                                                                                                                                                                                                                                                                                                                                                                                                                                                                                                                                                                                                                                                                                                                                                                                                                                                                                                                                                                                                                                                                                                                                                                                                                                                                                                                                                                                                                                                                                                                                                                                                                                                                                                                                                                                                                                                                                                                                  |
|                                                                                                                                                                                                                                                                                                                                                                                                                                                                                                   | State and Local taxes are                                                                                                                                                                                           |                                                                                                                                                                                                                                                                                                                              | N RB 2X 535 002588 06 1                                                                                                                         | 6 25                                                                                           | For more information go to www.P65Warnings.ca.gov/passenger-vehicle.                                                                                                                                                                                                                                                                                                                                                                                                                                                                                                                                                                                                                                                                                                                                                                                                                                                                                                                                                                                                                                                           | servicing your venicle.                                                                                                                                                                                                                                                                                                                                                                                                                                                                                                                                                                                                                                                                                                                                                                                                                                                                                                                                                                                                                                                                                                                                                                                                                                                                                                                                                                                                                                                                                                                                                                                                                                                                                                                                                                                                                                                                                                                                                                                                                                                                                                                                                                                                                                                          |