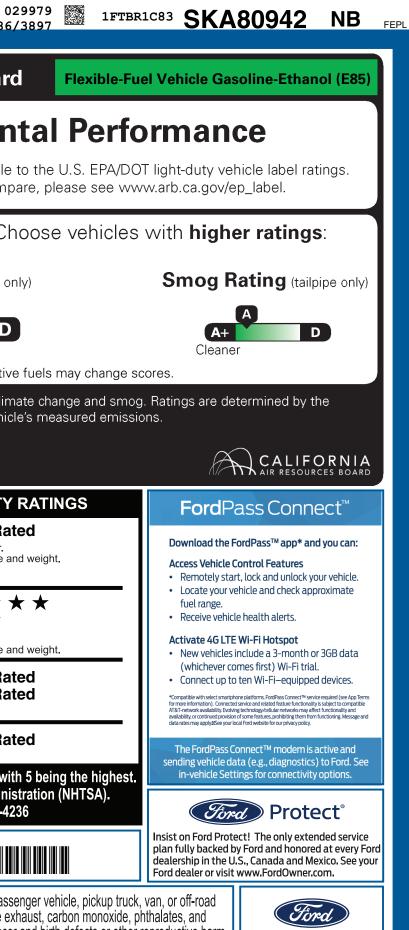

|                                                                                                                                                                                                                                                                                                                                                                                                                                       | CLE DESCRIPTION                                                                                                                                                                                                     |                                                                                                                                                                                                                                                                                                                              | <sup>sк</sup> А809                                                                                                                                                                                                                                                                                  | 942    | California Air Reso                                                                                                                                                                                                                                                                                                                                                                                                                                                                                                                                                                                                                                                                                                          | urces Board                                                                                                                                                                |
|---------------------------------------------------------------------------------------------------------------------------------------------------------------------------------------------------------------------------------------------------------------------------------------------------------------------------------------------------------------------------------------------------------------------------------------|---------------------------------------------------------------------------------------------------------------------------------------------------------------------------------------------------------------------|------------------------------------------------------------------------------------------------------------------------------------------------------------------------------------------------------------------------------------------------------------------------------------------------------------------------------|-----------------------------------------------------------------------------------------------------------------------------------------------------------------------------------------------------------------------------------------------------------------------------------------------------|--------|------------------------------------------------------------------------------------------------------------------------------------------------------------------------------------------------------------------------------------------------------------------------------------------------------------------------------------------------------------------------------------------------------------------------------------------------------------------------------------------------------------------------------------------------------------------------------------------------------------------------------------------------------------------------------------------------------------------------------|----------------------------------------------------------------------------------------------------------------------------------------------------------------------------|
| ford.com                                                                                                                                                                                                                                                                                                                                                                                                                              | 2025 250 MR CARGO RWD<br>148" WHEELBASE<br>3.5L PFDI V6 (GAS)<br>10-SPEED TRANSMISSION                                                                                                                              | INTERIOR                                                                                                                                                                                                                                                                                                                     | OXFORD WHITE                                                                                                                                                                                                                                                                                        |        | Environment                                                                                                                                                                                                                                                                                                                                                                                                                                                                                                                                                                                                                                                                                                                  |                                                                                                                                                                            |
| STANDARD EQUIPMENT INCLUDED A                                                                                                                                                                                                                                                                                                                                                                                                         | T NO EXTRA CHARGE                                                                                                                                                                                                   |                                                                                                                                                                                                                                                                                                                              |                                                                                                                                                                                                                                                                                                     |        | These ratings are not dir<br>For informatior                                                                                                                                                                                                                                                                                                                                                                                                                                                                                                                                                                                                                                                                                 | ectly comparable t<br>n on how to compa                                                                                                                                    |
| EXTERIOR<br>• AUXILIARY FUEL PORT<br>• BODY SIDE MOLDINGS - BLACK<br>• BUMPERS - CARBON BLACK<br>• FULL SIZE SPARE TIRE/WHEEL<br>• HEADLAMP COURTESY DELAY<br>• WIPERS - RAIN-SENSING                                                                                                                                                                                                                                                 | INTERIOR<br>• AIR CONDITIONING<br>• ASSIST HANDLES - A-PILLAR<br>• CENTER CONSOLE<br>• INTERIOR LIGHTING - LED<br>• LOCKING GLOVE BOX<br>• POWERPOINT - 12V (FRONT)<br>• STEERING - TILT/TELESCOPIC<br>• TACHOMETER | FUNCTIONAL<br>• AUTO HIGH-BEAM HEADLAMPS<br>• ELECTRONIC PWR ASST STEER<br>• FORWARD COLLISION WARNING<br>• HILL START ASSIST<br>• LANE-KEEPING SYSTEM<br>• POST-COLLISION BRAKING<br>• PRE-COLLISION ASSIST W/AEB<br>• REAR VIEW CAMERA<br>W/ TRAILER HITCH ASSIST<br>• SELECTABLE DRIVE MODES<br>• SIDE-WIND STABILIZATION | SST STEER       • ADVANCETRAC™ WITH RSC®         N WARNING       • AIRBAGS ⊠ FRONT, SIDE AND         SAFETY CANOPY® SYSTEM       • BRAKES - 4WHEEL DISC W/ABS         • KING       • SCURILOCK® ANTI-THEFT SYS         IST W/AEB       • SOS POST-CRASH ALERT SYS™         • SSIST       • WARRANTY |        | Protect the env<br>Greenhouse Gas Ra<br>A+<br>Cleaner                                                                                                                                                                                                                                                                                                                                                                                                                                                                                                                                                                                                                                                                        |                                                                                                                                                                            |
| INCLUDED ON THIS VEHICLE                                                                                                                                                                                                                                                                                                                                                                                                              | (MSRP)                                                                                                                                                                                                              |                                                                                                                                                                                                                                                                                                                              |                                                                                                                                                                                                                                                                                                     | (MSRP) | Vehicle emissions are a primary<br>California Air Resources Board I                                                                                                                                                                                                                                                                                                                                                                                                                                                                                                                                                                                                                                                          |                                                                                                                                                                            |
| OPTIONAL EQUIPMENT/OTHER<br>PREFERRED EQUIPMENT PKG.101A<br>3.73 NON-LIMITED SLIP AXLE<br>REAR COMPARTMENT LIGHTING<br>FRONT LICENSE PLATE BRACKET<br>TIE DOWN CARGO HOOKS<br>253 DEGREE OPENING<br>9150# GVWR PACKAGE<br>50 STATE EMISSIONS<br>REVERSE SENSING SYSTEM<br>SHORT-ARM PWR HEAT MIRRORS<br>RADIO - SYNC3, 4" SCN<br>2 ADDITIONAL KEYS<br>LOAD AREA PROTECTION PKG<br>.VINYL F/R FLOOR COVERING<br>E-85 FLEX FUEL CAPABLE | NO CHARGE<br>75.00<br>NO CHARGE<br>25.00<br>75.00<br>160.00<br>280.00<br>75.00<br>485.00<br>NO CHARGE                                                                                                               |                                                                                                                                                                                                                                                                                                                              | TOTAL OPTIONS/OTHER 1,470.00 TOTAL VEHICLE & OPTIONS/OTHER 52,270.00 2,095.00                                                                                                                                                                                                                       |        | GOVERNMENT 5-         Overall Vehicle Score         Based on the combined ratings of from Should ONLY be compared to other version         Frontal       Driver         Crash       Passenge         Based on the risk of injury in a frontal Should ONLY be compared to other version       Side         Front sea       Crash       Rear sead         Based on the risk of injury in a side in       Based on the risk of injury in a side in         Side       Front sea         Crash       Rear sead         Based on the risk of injury in a side in       Real sead         Based on the risk of rollover in a sing       Star ratings range from 1 to 5 star         Source: National Highway Tr       www.safercar | Not Rate<br>ntal, side and rollover.<br>rehicles of similar size and<br>t Not Rate<br>npact.<br>Not Rate<br>npact.<br>Not Rate<br>npact.<br>Not Rate<br>npact.<br>Not Rate |
|                                                                                                                                                                                                                                                                                                                                                                                                                                       | CA2L                                                                                                                                                                                                                | TOTAL MSRP \$54,365.00                                                                                                                                                                                                                                                                                                       |                                                                                                                                                                                                                                                                                                     | 65.00  |                                                                                                                                                                                                                                                                                                                                                                                                                                                                                                                                                                                                                                                                                                                              | R1C83SKA80942                                                                                                                                                              |
|                                                                                                                                                                                                                                                                                                                                                                                                                                       | RAMP TWO                                                                                                                                                                                                            | get mor                                                                                                                                                                                                                                                                                                                      | e QR Code to<br>e details about                                                                                                                                                                                                                                                                     |        | WARNING: Operating, servicing                                                                                                                                                                                                                                                                                                                                                                                                                                                                                                                                                                                                                                                                                                | and maintaining a passer                                                                                                                                                   |
|                                                                                                                                                                                                                                                                                                                                                                                                                                       | This label is affixed pursuant to<br>Information Disclosure Act. Ga<br>State and Local taxes are not in<br>options or accessories are not                                                                           | 27-5001 O/T 2<br>this ve<br>the Federal Automobile<br>isoline, License, and Title Fees,<br>icluded. Dealer installed                                                                                                                                                                                                         |                                                                                                                                                                                                                                                                                                     |        | vehicle can expose you to chem<br>lead, which are known to the State of C<br>To minimize exposure, avoid breathing<br>vehicle in a well-ventilated area and we<br>For more information go to www.P65Wa                                                                                                                                                                                                                                                                                                                                                                                                                                                                                                                       | alifornia to cause cancer a<br>exhaust. do not idle the ei                                                                                                                 |