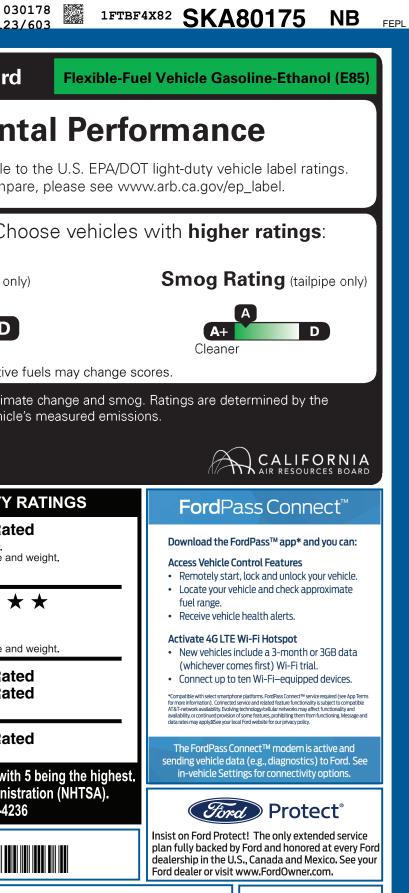

|                                                                                                                                                                                                                                                                                                                                                                                                                                                                 | ICLE DESCRIPTION                                                                                                                                                                                                    |                                                                                                                                                                                                                                                                                                                              | <sup>ѕк</sup> А80175                                                                                                                                                                                                                                                                                                                                                                                                                | California Air Resources Board                                                                                                                                                                                                                                              |
|-----------------------------------------------------------------------------------------------------------------------------------------------------------------------------------------------------------------------------------------------------------------------------------------------------------------------------------------------------------------------------------------------------------------------------------------------------------------|---------------------------------------------------------------------------------------------------------------------------------------------------------------------------------------------------------------------|------------------------------------------------------------------------------------------------------------------------------------------------------------------------------------------------------------------------------------------------------------------------------------------------------------------------------|-------------------------------------------------------------------------------------------------------------------------------------------------------------------------------------------------------------------------------------------------------------------------------------------------------------------------------------------------------------------------------------------------------------------------------------|-----------------------------------------------------------------------------------------------------------------------------------------------------------------------------------------------------------------------------------------------------------------------------|
| ford.com                                                                                                                                                                                                                                                                                                                                                                                                                                                        | 2025 350 HD HR CARGO RWD<br>148" WHEELBASE<br>3.5L PFDI V6 (GAS)<br>10-SPEED TRANSMISSION                                                                                                                           | EXTERIOR<br>OXFORD WHIT<br>INTERIOR<br>DARK PALAZZ                                                                                                                                                                                                                                                                           |                                                                                                                                                                                                                                                                                                                                                                                                                                     | Environmen                                                                                                                                                                                                                                                                  |
| STANDARD EQUIPMENT INCLUDED AT NO EXTRA CHARGE                                                                                                                                                                                                                                                                                                                                                                                                                  |                                                                                                                                                                                                                     |                                                                                                                                                                                                                                                                                                                              |                                                                                                                                                                                                                                                                                                                                                                                                                                     | These ratings are not directly comparable t<br>For information on how to compa                                                                                                                                                                                              |
| EXTERIOR<br>• AUXILIARY FUEL PORT<br>• BODY SIDE MOLDINGS - BLACK<br>• BUMPERS - CARBON BLACK<br>• FULL SIZE SPARE TIRE/WHEEL<br>• HEADLAMP COURTESY DELAY<br>• WIPERS - RAIN-SENSING                                                                                                                                                                                                                                                                           | INTERIOR<br>• AIR CONDITIONING<br>• ASSIST HANDLES - A-PILLAR<br>• CENTER CONSOLE<br>• INTERIOR LIGHTING - LED<br>• LOCKING GLOVE BOX<br>• POWERPOINT - 12V (FRONT)<br>• STEERING - TILT/TELESCOPIC<br>• TACHOMETER | FUNCTIONAL<br>• AUTO HIGH-BEAM HEADLAMPS<br>• ELECTRONIC PWR ASST STEER<br>• FORWARD COLLISION WARNING<br>• HILL START ASSIST<br>• LANE-KEEPING SYSTEM<br>• POST-COLLISION BRAKING<br>• PRE-COLLISION ASSIST W/AEB<br>• REAR VIEW CAMERA<br>W/ TRAILER HITCH ASSIST<br>• SELECTABLE DRIVE MODES<br>• SIDE-WIND STABILIZATION | <ul> <li>SAFETY/SECURITY</li> <li>3 POINT SAFETY BELTS</li> <li>ADVANCETRAC™ WITH RSC®</li> <li>AIRBAGS ⊠ FRONT, SIDE AND<br/>SAFETY CANOPY® SYSTEM</li> <li>BRAKES - 4WHEEL DISC W/ABS</li> <li>SECURILOCK® ANTI-THEFT SYS</li> <li>SOS POST-CRASH ALERT SYS™</li> <li>TIRE PRESSURE MONIT SYS</li> <li>MARRANTY</li> <li>3YR/36,000 BUMPER / BUMPER</li> <li>5YR/60,000 POWERTRAIN</li> <li>5YR/60,000 ROADSIDE ASSIST</li> </ul> | Protect the environment. Cho<br>Greenhouse Gas Rating (tailpipe onl<br>C<br>A+<br>Cleaner<br>Using alternative                                                                                                                                                              |
| INCLUDED ON THIS VEHICLE<br>OPTIONAL EQUIPMENT/OTHER<br>PREFERRED EQUIPMENT PKG.101A<br>205/75R16C BSW ALL-SEASON<br>4.10 LIMITED SLIP AXLE<br>FRONT LICENSE PLATE BRACKET<br>VINYL F/R FLOOR COVERING<br>TIE DOWN CARGO HOOKS<br>9950# GVWR PACKAGE<br>B-PILLAR ASSIST HANDLE<br>50 STATE EMISSIONS<br>REVERSE SENSING SYSTEM<br>BULKHEAD W/LOCKABLE DOOR<br>DRW - SILVER STEEL W/ LUGS<br>FRONT OVERHEAD SHELF<br>2 ADDITIONAL KEYS<br>E-85 FLEX FUEL CAPABLE | (MSRP)<br>NO CHARGE<br>NO CHARGE                                                                                                                                                                                    | TOTAL OPTIONS/OTHER                                                                                                                                                                                                                                                                                                          |                                                                                                                                                                                                                                                                                                                                                                                                                                     | Vehicle emissions are a primary contributor to clima<br>California Air Resources Board based on this vehicle                                                                                                                                                                |
|                                                                                                                                                                                                                                                                                                                                                                                                                                                                 | NO CHARGE<br>245.00<br>25.00<br>NO CHARGE<br>NO CHARGE<br>295.00<br>1.745.00                                                                                                                                        | DESTINATION                                                                                                                                                                                                                                                                                                                  | LE & OPTIONS/OTHER 57,260.0<br>& DELIVERY 2,095.0                                                                                                                                                                                                                                                                                                                                                                                   |                                                                                                                                                                                                                                                                             |
|                                                                                                                                                                                                                                                                                                                                                                                                                                                                 | NO CHARGE<br>75.00<br>75.00<br>NO CHARGE                                                                                                                                                                            |                                                                                                                                                                                                                                                                                                                              |                                                                                                                                                                                                                                                                                                                                                                                                                                     | Frontal<br>CrashDriver<br>Passenger $\bigstar \bigstar \bigstar \bigstar$ Based on the risk of injury in a frontal impact.<br>Should ONLY be compared to other vehicles of similar size and                                                                                 |
|                                                                                                                                                                                                                                                                                                                                                                                                                                                                 |                                                                                                                                                                                                                     |                                                                                                                                                                                                                                                                                                                              | SideFront seatNot RateCrashRear seatNot RateBased on the risk of injury in a side impact.Not Rate                                                                                                                                                                                                                                                                                                                                   |                                                                                                                                                                                                                                                                             |
|                                                                                                                                                                                                                                                                                                                                                                                                                                                                 |                                                                                                                                                                                                                     |                                                                                                                                                                                                                                                                                                                              |                                                                                                                                                                                                                                                                                                                                                                                                                                     | Rollover Not Rate<br>Based on the risk of rollover in a single-vehicle crash.                                                                                                                                                                                               |
|                                                                                                                                                                                                                                                                                                                                                                                                                                                                 |                                                                                                                                                                                                                     |                                                                                                                                                                                                                                                                                                                              |                                                                                                                                                                                                                                                                                                                                                                                                                                     | Star ratings range from 1 to 5 stars (★★★★), with<br>Source: National Highway Traffic Safety Administ<br>www.safercar.gov or 1-888-327-423                                                                                                                                  |
|                                                                                                                                                                                                                                                                                                                                                                                                                                                                 | RAMP ONE<br>CS14                                                                                                                                                                                                    |                                                                                                                                                                                                                                                                                                                              |                                                                                                                                                                                                                                                                                                                                                                                                                                     | 1FTBF4X82SKA80175                                                                                                                                                                                                                                                           |
|                                                                                                                                                                                                                                                                                                                                                                                                                                                                 | RAMP TWO                                                                                                                                                                                                            | get more                                                                                                                                                                                                                                                                                                                     | e QR Code to                                                                                                                                                                                                                                                                                                                                                                                                                        | WARNING: Operating, servicing and maintaining a passer vehicle can expose you to chemicals including engine exh                                                                                                                                                             |
|                                                                                                                                                                                                                                                                                                                                                                                                                                                                 | This label is affixed pursuant to th<br>Information Disclosure Act. Gaso<br>State and Local taxes are not inclu<br>options or accessories are not inclu                                                             | re Federal Automobile<br>line, License, and Title Fees,<br>uded. Dealer installed SF051 N F                                                                                                                                                                                                                                  | ICIE         ICIE           PECIAL ORDER         ICIE           IB 2X         530         004087         06         05         25                                                                                                                                                                                                                                                                                                   | lead, which are known to the State of California to cause cancer a<br>To minimize exposure, avoid breathing exhaust, do not idle the el<br>vehicle in a well-ventilated area and wear gloves or wash your ha<br>For more information go to www.P65Warnings.ca.gov/passenger |