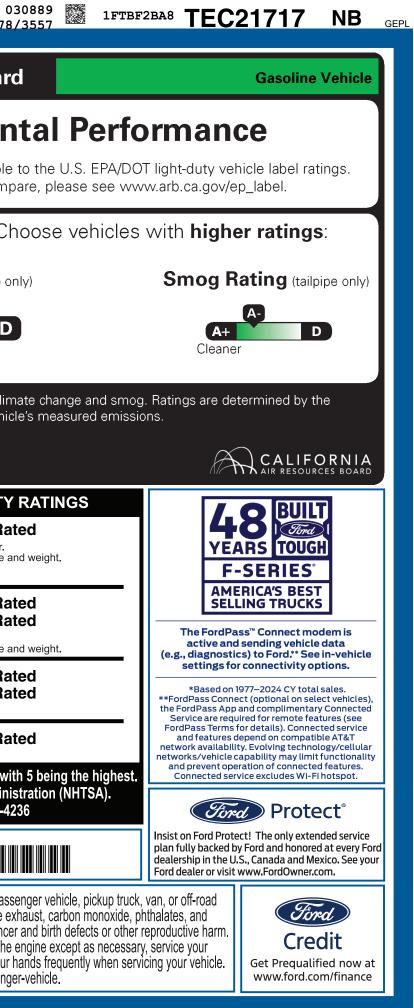

| <b>KTP-003028</b> WA 9-NORMAL, NB, 203028, SG222 16182                                                                                                                                                                                                                                                                                                                                               |                                                                                                                                                                                                                                                                                                  |                                                                                                                                                                           |                                                                                                                                                                                                                                                                                                                                                                                                                                                                                                                                                                                                                                                                                                                                                                                                                                                                                                                                                                                                                                                                                                                                                                                                                                                                                                                                                                                                                                                                                                                                                                                                                                                                                                                                                                                                                                                                                                                                                                                                                                                                                                                                                                                                                                                                                                                                                                                                                                                                                    |                                                                                                                                                                                                           | САМРВООКЕХFLROTABATT 030889<br>РСАМРВООКЕХFLROTABATT 2878/3557                                                                                                                                        |                                                                                                       |  |
|------------------------------------------------------------------------------------------------------------------------------------------------------------------------------------------------------------------------------------------------------------------------------------------------------------------------------------------------------------------------------------------------------|--------------------------------------------------------------------------------------------------------------------------------------------------------------------------------------------------------------------------------------------------------------------------------------------------|---------------------------------------------------------------------------------------------------------------------------------------------------------------------------|------------------------------------------------------------------------------------------------------------------------------------------------------------------------------------------------------------------------------------------------------------------------------------------------------------------------------------------------------------------------------------------------------------------------------------------------------------------------------------------------------------------------------------------------------------------------------------------------------------------------------------------------------------------------------------------------------------------------------------------------------------------------------------------------------------------------------------------------------------------------------------------------------------------------------------------------------------------------------------------------------------------------------------------------------------------------------------------------------------------------------------------------------------------------------------------------------------------------------------------------------------------------------------------------------------------------------------------------------------------------------------------------------------------------------------------------------------------------------------------------------------------------------------------------------------------------------------------------------------------------------------------------------------------------------------------------------------------------------------------------------------------------------------------------------------------------------------------------------------------------------------------------------------------------------------------------------------------------------------------------------------------------------------------------------------------------------------------------------------------------------------------------------------------------------------------------------------------------------------------------------------------------------------------------------------------------------------------------------------------------------------------------------------------------------------------------------------------------------------|-----------------------------------------------------------------------------------------------------------------------------------------------------------------------------------------------------------|-------------------------------------------------------------------------------------------------------------------------------------------------------------------------------------------------------|-------------------------------------------------------------------------------------------------------|--|
| Fined                                                                                                                                                                                                                                                                                                                                                                                                | EHICLE DESCRIPTION<br>SUPER DU<br>2026 F250 SRW 4X4 REG                                                                                                                                                                                                                                          |                                                                                                                                                                           |                                                                                                                                                                                                                                                                                                                                                                                                                                                                                                                                                                                                                                                                                                                                                                                                                                                                                                                                                                                                                                                                                                                                                                                                                                                                                                                                                                                                                                                                                                                                                                                                                                                                                                                                                                                                                                                                                                                                                                                                                                                                                                                                                                                                                                                                                                                                                                                                                                                                                    | 21717                                                                                                                                                                                                     | California Air Resc                                                                                                                                                                                   | ources Board                                                                                          |  |
| ford.com                                                                                                                                                                                                                                                                                                                                                                                             | XL 142" WB STYLESIDE<br>6.8L DEVCT NA PFI V8 E<br>10-SPEED AUTO TORQS                                                                                                                                                                                                                            | OX<br>NGINE INTEF                                                                                                                                                         | (FORD WHITE                                                                                                                                                                                                                                                                                                                                                                                                                                                                                                                                                                                                                                                                                                                                                                                                                                                                                                                                                                                                                                                                                                                                                                                                                                                                                                                                                                                                                                                                                                                                                                                                                                                                                                                                                                                                                                                                                                                                                                                                                                                                                                                                                                                                                                                                                                                                                                                                                                                                        |                                                                                                                                                                                                           | Envi                                                                                                                                                                                                  | ronmental                                                                                             |  |
| STANDARD EQUIPMENT INCLUDED AT NO EXTRA CHARGE                                                                                                                                                                                                                                                                                                                                                       |                                                                                                                                                                                                                                                                                                  |                                                                                                                                                                           |                                                                                                                                                                                                                                                                                                                                                                                                                                                                                                                                                                                                                                                                                                                                                                                                                                                                                                                                                                                                                                                                                                                                                                                                                                                                                                                                                                                                                                                                                                                                                                                                                                                                                                                                                                                                                                                                                                                                                                                                                                                                                                                                                                                                                                                                                                                                                                                                                                                                                    |                                                                                                                                                                                                           | These ratings are not directly comparable to the U<br>For information on how to compare, plea                                                                                                         |                                                                                                       |  |
| EXTERIOR<br>• DOOR HANDLES - BLACK<br>• HEADLAMPS - AUTOLAMP<br>(ON/OFF)<br>• PICKUP BOX TIE DOWN HOOKS<br>• POWER TAILGATE LOCK<br>• TOW HOOKS<br>• TRAILER SWAY CONTROL<br>• TRAILER TOW MIRRORS<br>• WIPERS- INTERMITTENT                                                                                                                                                                         | INTERIOR<br>• 1TOUCH DWN DR/PASS WINDO<br>• 4.2" PRODUCTIVITY SCREEN<br>• AIR COND, MANUAL FRONT<br>• CLOTH SUN VISORS<br>• DRIVER SEAT-MANUAL LUMBA<br>• OUTSIDE TEMP DISPLAY<br>• PARTICULATE AIR FILTER<br>• POWER LOCKS AND WINDOWS<br>• STEERING:TILT/TELESCOPE,<br>CRUISE & AUDIO CONTROLS | • 5G MODEM • FORD APP • HILL START ASSIST • MANUAL LOCKING HU • MONO BEAM COIL SP SUSPENSION W/STAB                                                                       | AIRBAGS - S<br>BELT-MINDE<br>DRIVER/PAS<br>SECURE PKC<br>SECURILOCH<br>SECURILOCH<br>SECURILOCH<br>SECURILOCH<br>SECURILOCH<br>SECURILOCH<br>SECURILOCH<br>SECURILOCH<br>SECURILOCH<br>SECURILOCH<br>SECURILOCH<br>SECURILOCH<br>SECURILOCH<br>SECURILOCH<br>SECURILOCH<br>SECURILOCH<br>SECURILOCH<br>SECURILOCH<br>SECURILOCH<br>SECURILOCH<br>SECURILOCH<br>SECURILOCH<br>SECURILOCH<br>SECURILOCH<br>SECURILOCH<br>SECURILOCH<br>SECURILOCH<br>SECURILOCH<br>SECURILOCH<br>SECURILOCH<br>SECURILOCH<br>SECURILOCH<br>SECURILOCH<br>SECURILOCH<br>SECURILOCH<br>SECURILOCH<br>SECURILOCH<br>SECURILOCH<br>SECURILOCH<br>SECURILOCH<br>SECURILOCH<br>SECURILOCH<br>SECURILOCH<br>SECURILOCH<br>SECURILOCH<br>SECURILOCH<br>SECURILOCH<br>SECURILOCH<br>SECURILOCH<br>SECURILOCH<br>SECURILOCH<br>SECURILOCH<br>SECURILOCH<br>SECURILOCH<br>SECURILOCH<br>SECURILOCH<br>SECURILOCH<br>SECURILOCH<br>SECURILOCH<br>SECURILOCH<br>SECURILOCH<br>SECURILOCH<br>SECURILOCH<br>SECURILOCH<br>SECURILOCH<br>SECURILOCH<br>SECURILOCH<br>SECURILOCH<br>SECURILOCH<br>SECURILOCH<br>SECURILOCH<br>SECURILOCH<br>SECURILOCH<br>SECURILOCH<br>SECURILOCH<br>SECURILOCH<br>SECURILOCH<br>SECURILOCH<br>SECURILOCH<br>SECURILOCH<br>SECURILOCH<br>SECURILOCH<br>SECURILOCH<br>SECURILOCH<br>SECURILOCH<br>SECURILOCH<br>SECURILOCH<br>SECURILOCH<br>SECURILOCH<br>SECURILOCH<br>SECURILOCH<br>SECURILOCH<br>SECURILOCH<br>SECURILOCH<br>SECURILOCH<br>SECURILOCH<br>SECURILOCH<br>SECURILOCH<br>SECURILOCH<br>SECURILOCH<br>SECURILOCH<br>SECURILOCH<br>SECURILOCH<br>SECURILOCH<br>SECURILOCH<br>SECURILOCH<br>SECURILOCH<br>SECURILOCH<br>SECURILOCH<br>SECURILOCH<br>SECURILOCH<br>SECURILOCH<br>SECURILOCH<br>SECURILOCH<br>SECURILOCH<br>SECURILOCH<br>SECURILOCH<br>SECURILOCH<br>SECURILOCH<br>SECURILOCH<br>SECURILOCH<br>SECURILOCH<br>SECURILOCH<br>SECURILOCH<br>SECURILOCH<br>SECURILOCH<br>SECURILOCH<br>SECURILOCH<br>SECURILOCH<br>SECURILOCH<br>SECURILOCH<br>SECURILOCH<br>SECURILOCH<br>SECURILOCH<br>SECURILOCH<br>SECURILOCH<br>SECURILOCH<br>SECURILOCH<br>SECURILOCH<br>SECURILOCH<br>SECURILOCH<br>SECURILOCH<br>SECURILOCH<br>SECURILOCH<br>SECURILOCH<br>SECURILOCH<br>SECURILOCH<br>SECURILOCH<br>SECURILOCH<br>SECURILOCH<br>SECURILOCH<br>SECURILOCH<br>SECURILOCH<br>SECURILOCH<br>SECURILOCH<br>SECURILOCH<br>SECURILOCH<br>SECURILOCH<br>SECURILOCH<br>SECURILOCH<br>SECURILOCH<br>SECURILOCH<br>SECURILOCH<br>SECURILOCH<br>SECURILOCH<br>SECURILOCH<br>SECUR | AC <sup>™</sup> WITH RSC®<br>AFETY CANOPY®<br>ER CHIME<br>SENGER AIR BAGS<br>G 1 YR INCLUDED<br>(® ANTI-THEFT SYS<br>RASH ALERT SYS™<br>JRE MONIT SYS<br>BUMPER / BUMPER<br>POWERTRAIN<br>ROADSIDE ASSIST |                                                                                                                                                                                                       | vironment. Choose                                                                                     |  |
| INCLUDED ON THIS VEHICLE<br>OPTIONAL EQUIPMENT/OTHER<br>PREFERRED EQUIPMENT PKG.600A<br>10-SPEED AUTO TORQSHIFT-G                                                                                                                                                                                                                                                                                    | (MSRP)<br>NO CHARGE                                                                                                                                                                                                                                                                              |                                                                                                                                                                           | • 5YH/100,000<br>PRICE INFORMATION<br>BASE PRICE<br>TOTAL OPTIONS/OTHER                                                                                                                                                                                                                                                                                                                                                                                                                                                                                                                                                                                                                                                                                                                                                                                                                                                                                                                                                                                                                                                                                                                                                                                                                                                                                                                                                                                                                                                                                                                                                                                                                                                                                                                                                                                                                                                                                                                                                                                                                                                                                                                                                                                                                                                                                                                                                                                                            | DIESEL ENGINE<br>(MSRP)<br>\$48,465.00<br>1,885.00                                                                                                                                                        | Vehicle emissions are a primar<br>California Air Resources Board                                                                                                                                      |                                                                                                       |  |
| FRONT LICENSE PLATE BRACKET<br>XL OFF-ROAD PACKAGE<br>.33" OFF ROAD LT285/70R17 AT<br>.3.73 ELECTRONIC-LOCKING AXLE<br>.SKID PLATES<br>PLATFORM RUNNING BOARDS<br>10000# GVWR PACKAGE<br>50 STATE EMISSIONS<br>SPARE TIRE AND WHEEL<br>SIRIUSXM W/360L (3 MOS TRIAL)<br>JACK<br>LED BOX LIGHTING<br>250 AMP ALTERNATOR<br>CLOTH 40/20/40 SEAT<br>CONN PKG: 1 YR INCL W/FORD APP<br>XL CHROME PACKAGE | NO CHARGE<br>995.00<br>320.00<br>NO CHARGE<br>NO CHARGE                                                                                                                                                                                                                                          | ord                                                                                                                                                                       | TOTAL VEHICLE & OPTIONS/OTH<br>DESTINATION & DELIVERY                                                                                                                                                                                                                                                                                                                                                                                                                                                                                                                                                                                                                                                                                                                                                                                                                                                                                                                                                                                                                                                                                                                                                                                                                                                                                                                                                                                                                                                                                                                                                                                                                                                                                                                                                                                                                                                                                                                                                                                                                                                                                                                                                                                                                                                                                                                                                                                                                              | IER 50,350.00<br>2,195.00                                                                                                                                                                                 | GOVERNMENT 5<br>Overall Vehicle Score<br>Based on the combined ratings of fro<br>Should ONLY be compared to other                                                                                     | -STAR SAFETY RATING<br>Not Rated<br>Intal, side and rollover.<br>vehicles of similar size and weight. |  |
|                                                                                                                                                                                                                                                                                                                                                                                                      | 60.00<br>85.00<br>100.00<br>325.00                                                                                                                                                                                                                                                               |                                                                                                                                                                           |                                                                                                                                                                                                                                                                                                                                                                                                                                                                                                                                                                                                                                                                                                                                                                                                                                                                                                                                                                                                                                                                                                                                                                                                                                                                                                                                                                                                                                                                                                                                                                                                                                                                                                                                                                                                                                                                                                                                                                                                                                                                                                                                                                                                                                                                                                                                                                                                                                                                                    | Frontal Driver<br>Crash Passenge<br>Based on the risk of injury in a fronta<br>Should ONLY be compared to other                                                                                           | l impact.<br>vehicles of similar size and weight.                                                                                                                                                     |                                                                                                       |  |
| .FOG LAMPS                                                                                                                                                                                                                                                                                                                                                                                           |                                                                                                                                                                                                                                                                                                  |                                                                                                                                                                           |                                                                                                                                                                                                                                                                                                                                                                                                                                                                                                                                                                                                                                                                                                                                                                                                                                                                                                                                                                                                                                                                                                                                                                                                                                                                                                                                                                                                                                                                                                                                                                                                                                                                                                                                                                                                                                                                                                                                                                                                                                                                                                                                                                                                                                                                                                                                                                                                                                                                                    |                                                                                                                                                                                                           | SideFront seaCrashRear seaBased on the risk of injury in a side in                                                                                                                                    | t Not Rated                                                                                           |  |
|                                                                                                                                                                                                                                                                                                                                                                                                      |                                                                                                                                                                                                                                                                                                  |                                                                                                                                                                           |                                                                                                                                                                                                                                                                                                                                                                                                                                                                                                                                                                                                                                                                                                                                                                                                                                                                                                                                                                                                                                                                                                                                                                                                                                                                                                                                                                                                                                                                                                                                                                                                                                                                                                                                                                                                                                                                                                                                                                                                                                                                                                                                                                                                                                                                                                                                                                                                                                                                                    |                                                                                                                                                                                                           | <b>Rollover</b><br>Based on the risk of rollover in a sing                                                                                                                                            | Not Rated                                                                                             |  |
|                                                                                                                                                                                                                                                                                                                                                                                                      |                                                                                                                                                                                                                                                                                                  |                                                                                                                                                                           |                                                                                                                                                                                                                                                                                                                                                                                                                                                                                                                                                                                                                                                                                                                                                                                                                                                                                                                                                                                                                                                                                                                                                                                                                                                                                                                                                                                                                                                                                                                                                                                                                                                                                                                                                                                                                                                                                                                                                                                                                                                                                                                                                                                                                                                                                                                                                                                                                                                                                    |                                                                                                                                                                                                           | Star ratings range from 1 to 5 st<br>Source: National Highway T                                                                                                                                       |                                                                                                       |  |
|                                                                                                                                                                                                                                                                                                                                                                                                      | RAMP ONE<br>RD42                                                                                                                                                                                                                                                                                 |                                                                                                                                                                           | TOTAL MSRP                                                                                                                                                                                                                                                                                                                                                                                                                                                                                                                                                                                                                                                                                                                                                                                                                                                                                                                                                                                                                                                                                                                                                                                                                                                                                                                                                                                                                                                                                                                                                                                                                                                                                                                                                                                                                                                                                                                                                                                                                                                                                                                                                                                                                                                                                                                                                                                                                                                                         | ASRP \$52,545.00                                                                                                                                                                                          |                                                                                                                                                                                                       | F2BA8TEC21717                                                                                         |  |
|                                                                                                                                                                                                                                                                                                                                                                                                      | RAMP TWO                                                                                                                                                                                                                                                                                         | RAIL<br>ITEM #:                                                                                                                                                           | Scan The QR Code<br>get more details at                                                                                                                                                                                                                                                                                                                                                                                                                                                                                                                                                                                                                                                                                                                                                                                                                                                                                                                                                                                                                                                                                                                                                                                                                                                                                                                                                                                                                                                                                                                                                                                                                                                                                                                                                                                                                                                                                                                                                                                                                                                                                                                                                                                                                                                                                                                                                                                                                                            | ( Can 60/ 60.00)                                                                                                                                                                                          | WARNING: Operating, servicing                                                                                                                                                                         | and maintaining a passenger vehic                                                                     |  |
|                                                                                                                                                                                                                                                                                                                                                                                                      | Information Disclosure<br>State and Local taxes a                                                                                                                                                                                                                                                | 74-C633 O/T 2<br>suant to the Federal Automobile<br>Act. Gasoline, License, and Title Fees,<br>re not included. Dealer installed<br>are not included unless listed above. | SG222 N RB 2X 620 003                                                                                                                                                                                                                                                                                                                                                                                                                                                                                                                                                                                                                                                                                                                                                                                                                                                                                                                                                                                                                                                                                                                                                                                                                                                                                                                                                                                                                                                                                                                                                                                                                                                                                                                                                                                                                                                                                                                                                                                                                                                                                                                                                                                                                                                                                                                                                                                                                                                              |                                                                                                                                                                                                           | vehicle can expose you to chen<br>lead, which are known to the State of (<br>To minimize exposure, avoid breathing<br>vehicle in a well-ventilated area and we<br>For more information go to www.P65W | exhaust, do not idle the engine exce<br>ear gloves or wash your hands freque                          |  |