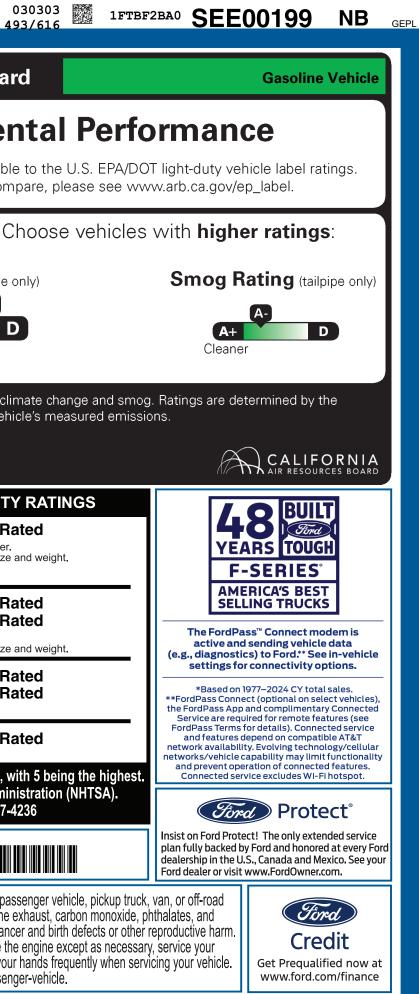

|                                                                                                                                                                                                                                                                                    | 9-NORMAL, NB, 002165, SF123                                                                                                                                                                                                                                       | 3 10332                                                                                                                                                    | CERTCERTCE!                                                                                            | RT  TRD  RAMPBUMP CAM.                                                                                                             | PBOOKEXFLROTABATT 493/                                                                                                                                                                                                                                                                                                                                                                                                                                                                                                                                                                                                                                                                                                                                                                                                                                                                                                                                                                                                                                                                                                                                                                                                                                                                                                                                                                                                                                                                                                                                                                                                                                                                                                                                                                                                                                                                                                                                                                        |
|------------------------------------------------------------------------------------------------------------------------------------------------------------------------------------------------------------------------------------------------------------------------------------|-------------------------------------------------------------------------------------------------------------------------------------------------------------------------------------------------------------------------------------------------------------------|------------------------------------------------------------------------------------------------------------------------------------------------------------|--------------------------------------------------------------------------------------------------------|------------------------------------------------------------------------------------------------------------------------------------|-----------------------------------------------------------------------------------------------------------------------------------------------------------------------------------------------------------------------------------------------------------------------------------------------------------------------------------------------------------------------------------------------------------------------------------------------------------------------------------------------------------------------------------------------------------------------------------------------------------------------------------------------------------------------------------------------------------------------------------------------------------------------------------------------------------------------------------------------------------------------------------------------------------------------------------------------------------------------------------------------------------------------------------------------------------------------------------------------------------------------------------------------------------------------------------------------------------------------------------------------------------------------------------------------------------------------------------------------------------------------------------------------------------------------------------------------------------------------------------------------------------------------------------------------------------------------------------------------------------------------------------------------------------------------------------------------------------------------------------------------------------------------------------------------------------------------------------------------------------------------------------------------------------------------------------------------------------------------------------------------|
|                                                                                                                                                                                                                                                                                    | CLE DESCRIPTION<br>SUPER DU<br>2025 F250 SRW 4X4 REI<br>XL 142" WB STYLESIDE<br>6.8L DEVCT NA PFI V8 E<br>10-SPEED AUTO TORQS                                                                                                                                     | G CAB EXT                                                                                                                                                  | SE E                                                                                                   | 00199<br>⊾                                                                                                                         | California Air Resources Board<br>Environment                                                                                                                                                                                                                                                                                                                                                                                                                                                                                                                                                                                                                                                                                                                                                                                                                                                                                                                                                                                                                                                                                                                                                                                                                                                                                                                                                                                                                                                                                                                                                                                                                                                                                                                                                                                                                                                                                                                                                 |
| STANDARD EQUIPMENT INCLUDED AT NO EXTRA CHARGE                                                                                                                                                                                                                                     |                                                                                                                                                                                                                                                                   |                                                                                                                                                            |                                                                                                        |                                                                                                                                    | These ratings are not directly comparable to<br>For information on how to compar                                                                                                                                                                                                                                                                                                                                                                                                                                                                                                                                                                                                                                                                                                                                                                                                                                                                                                                                                                                                                                                                                                                                                                                                                                                                                                                                                                                                                                                                                                                                                                                                                                                                                                                                                                                                                                                                                                              |
| EXTERIOR<br>• DOOR HANDLES - BLACK<br>• HEADLAMPS - AUTOLAMP<br>(ON/OFF)<br>• TOW HOOKS<br>• TRAILER SWAY CONTROL<br>• TRAILER TOW MIRRORS<br>• WIPERS- INTERMITTENT                                                                                                               | INTERIOR<br>• 4.2" PRODUCTIVITY SCREEN<br>• AIR COND, MANUAL FRONT<br>• CLOTH SUN VISORS<br>• DRIVER SEAT-MANUAL LUMB/<br>• OUTSIDE TEMP DISPLAY<br>• PARTICULATE AIR FILTER<br>• POWER LOCKS AND WINDOW<br>• STEERING:TILT/TELESCOPE,<br>CRUISE & AUDIO CONTROLS | MANUAL LOCKING MONO BEAM COIL                                                                                                                              | ECT 5GWI-FI<br>CS MODEM<br>HUBS<br>BPRING FRT<br>B BAR<br>A<br>SNTRY<br>EN<br>SYR/60,000<br>5YR/60,000 | TRAC™ WITH RSC®<br>SAFETY CANOPY®<br>DER CHIME<br>ASSENGER AIR BAGS<br>KG 1 YR INCLUDED<br>CK® ANTI-THEFT SYS<br>-CRASH ALERT SYS™ | Protect the environment. Cho<br>Greenhouse Gas Rating (tailpipe only<br>A+<br>Cleaner                                                                                                                                                                                                                                                                                                                                                                                                                                                                                                                                                                                                                                                                                                                                                                                                                                                                                                                                                                                                                                                                                                                                                                                                                                                                                                                                                                                                                                                                                                                                                                                                                                                                                                                                                                                                                                                                                                         |
| INCLUDED ON THIS VEHICLE<br>OPTIONAL EQUIPMENT/OTHER<br>PREFERRED EQUIPMENT PKG.600A<br>10-SPEED AUTO TORQSHIFT-G                                                                                                                                                                  | (MSRP)                                                                                                                                                                                                                                                            |                                                                                                                                                            | PRICE INFORMATION<br>BASE PRICE<br>TOTAL OPTIONS/OTHER                                                 | (MSRP)<br>\$48,090.00<br>2,155.00                                                                                                  | Vehicle emissions are a primary contributor to climate<br>California Air Resources Board based on this vehicle's                                                                                                                                                                                                                                                                                                                                                                                                                                                                                                                                                                                                                                                                                                                                                                                                                                                                                                                                                                                                                                                                                                                                                                                                                                                                                                                                                                                                                                                                                                                                                                                                                                                                                                                                                                                                                                                                              |
| LT245/75R17E BSW ALL-TERRAIN<br>3.73 ELECTRONIC-LOCKING AXLE<br>FRONT LICENSE PLATE BRACKET<br>PLATFORM RUNNING BOARDS<br>10000# GVWR PACKAGE<br>50 STATE EMISSIONS<br>SNOW PLOW PREP PACKAGE<br>SPARE TIRE AND WHEEL<br>TRAILER BRAKE CONTROLLER<br>ROOF CLEARANCE LIGHTS<br>JACK | 165.00<br>430.00<br>NO CHARGE<br>320.00<br>NO CHARGE<br>250.00<br>NO CHARGE<br>300.00<br>95.00                                                                                                                                                                    | ord                                                                                                                                                        | TOTAL VEHICLE & OPTIONS/O<br>DESTINATION & DELIVERY                                                    | THER 50,245.00<br>2,095.00                                                                                                         | GOVERNMENT 5-STAR SAFETY R     Overall Vehicle Score   Not Rate     Based on the combined ratings of frontal, side and rollover.   Should ONLY be compared to other vehicles of similar size and the size |
| 190AMP(GAS)/250AMP(6.7L) ALTR<br>TOUGH BED SPRAY IN BEDLINER                                                                                                                                                                                                                       | NO CHARGE<br>595.00                                                                                                                                                                                                                                               |                                                                                                                                                            |                                                                                                        |                                                                                                                                    | CrashPassengerNot RateBased on the risk of injury in a frontal impact.<br>Should ONLY be compared to other vehicles of similar size andSideFront seatCrashRear seatBased on the risk of injury in a side impact.                                                                                                                                                                                                                                                                                                                                                                                                                                                                                                                                                                                                                                                                                                                                                                                                                                                                                                                                                                                                                                                                                                                                                                                                                                                                                                                                                                                                                                                                                                                                                                                                                                                                                                                                                                              |
|                                                                                                                                                                                                                                                                                    |                                                                                                                                                                                                                                                                   |                                                                                                                                                            |                                                                                                        |                                                                                                                                    | RolloverNot RateBased on the risk of rollover in a single-vehicle crash.Star ratings range from 1 to 5 stars (★★★★), with 5<br>Source: National Highway Traffic Safety Administr<br>www.safercar.gov or 1-888-327-4236                                                                                                                                                                                                                                                                                                                                                                                                                                                                                                                                                                                                                                                                                                                                                                                                                                                                                                                                                                                                                                                                                                                                                                                                                                                                                                                                                                                                                                                                                                                                                                                                                                                                                                                                                                        |
|                                                                                                                                                                                                                                                                                    | RAMP ONE                                                                                                                                                                                                                                                          |                                                                                                                                                            | TOTAL MSRP                                                                                             | \$52,340.00                                                                                                                        | 1FTBF2BA0SEE00199                                                                                                                                                                                                                                                                                                                                                                                                                                                                                                                                                                                                                                                                                                                                                                                                                                                                                                                                                                                                                                                                                                                                                                                                                                                                                                                                                                                                                                                                                                                                                                                                                                                                                                                                                                                                                                                                                                                                                                             |
|                                                                                                                                                                                                                                                                                    | RC73                                                                                                                                                                                                                                                              | RAIL                                                                                                                                                       | Scan The QR Coc                                                                                        | le to Exam                                                                                                                         |                                                                                                                                                                                                                                                                                                                                                                                                                                                                                                                                                                                                                                                                                                                                                                                                                                                                                                                                                                                                                                                                                                                                                                                                                                                                                                                                                                                                                                                                                                                                                                                                                                                                                                                                                                                                                                                                                                                                                                                               |
|                                                                                                                                                                                                                                                                                    | RAMP TWO                                                                                                                                                                                                                                                          | ITEM #:<br>41-8606 O/T 2                                                                                                                                   | get more details a<br>this vehicle                                                                     | 1996 (M. 199                                                                                                                       | WARNING: Operating, servicing and maintaining a passeng<br>vehicle can expose you to chemicals including engine exha                                                                                                                                                                                                                                                                                                                                                                                                                                                                                                                                                                                                                                                                                                                                                                                                                                                                                                                                                                                                                                                                                                                                                                                                                                                                                                                                                                                                                                                                                                                                                                                                                                                                                                                                                                                                                                                                          |
|                                                                                                                                                                                                                                                                                    | Information Disclosure<br>State and Local taxes a                                                                                                                                                                                                                 | rsuant to the Federal Automobile<br>Act. Gasoline, License, and Title Fees,<br>are not included. Dealer installed<br>are not included unless listed above. | SF123 N RB 2X 530 00                                                                                   |                                                                                                                                    | lead, which are known to the State of California to cause cancer an<br>To minimize exposure, avoid breathing exhaust, do not idle the envi<br>vehicle in a well-ventilated area and wear gloves or wash your han<br>For more information go to www.P65Warnings.ca.gov/passenger-v                                                                                                                                                                                                                                                                                                                                                                                                                                                                                                                                                                                                                                                                                                                                                                                                                                                                                                                                                                                                                                                                                                                                                                                                                                                                                                                                                                                                                                                                                                                                                                                                                                                                                                             |