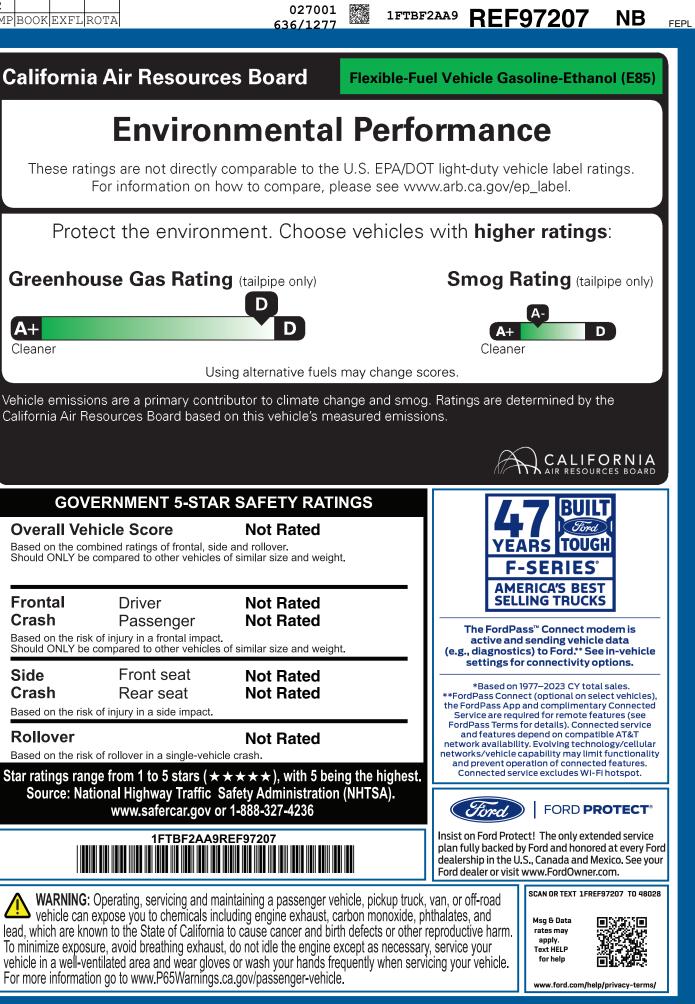

D

**Overall Vehicle Score** 

Driver

Passenger

Front seat

Rear seat

1FTBF2AA9REF97207

Based on the risk of injury in a side impact.

Based on the risk of rollover in a single-vehicle crash

Frontal

Crash

Side

Crash

Rollover