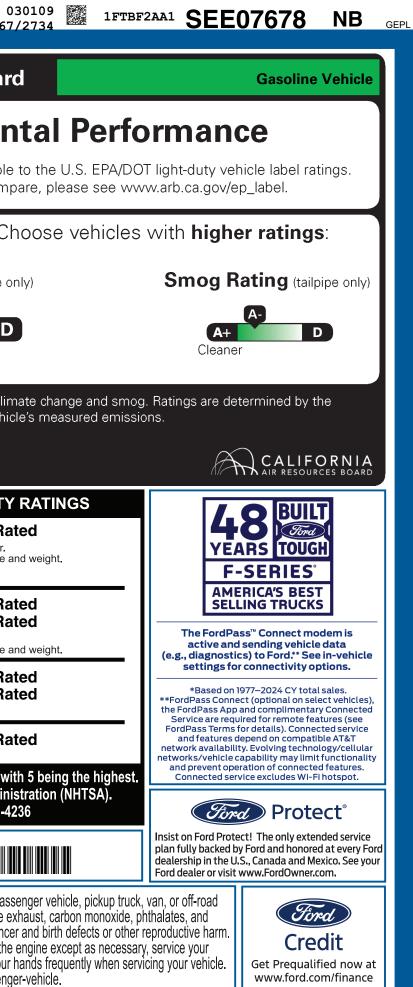

| KIP-UU33I3 TX 9-NORMAL, NB, 103313, SF031 5/92                                                                                                                                                        |                                                                                                                                                                                                                                                                                                                                                                                                                                                                                                                                                                                                                                                                                                                                                                                                                                                                                                                                                                                                                                                                                                                                                                                                                                                                                                                                                                                                                                                                                                                                                                                                                                                                                                                                                                                                                                                                                                                                                                                                                                                                                                                                |                                                                                                                                                                                                                                                                                                                  | CERTCERTCERT TRD RAMPBUMPCAMPBOOKEXFLROTABATT 2667/2734                                                                                                                                                                                                                                                                                                                                        |                                                                                                                                                                                                                                                                                     |
|-------------------------------------------------------------------------------------------------------------------------------------------------------------------------------------------------------|--------------------------------------------------------------------------------------------------------------------------------------------------------------------------------------------------------------------------------------------------------------------------------------------------------------------------------------------------------------------------------------------------------------------------------------------------------------------------------------------------------------------------------------------------------------------------------------------------------------------------------------------------------------------------------------------------------------------------------------------------------------------------------------------------------------------------------------------------------------------------------------------------------------------------------------------------------------------------------------------------------------------------------------------------------------------------------------------------------------------------------------------------------------------------------------------------------------------------------------------------------------------------------------------------------------------------------------------------------------------------------------------------------------------------------------------------------------------------------------------------------------------------------------------------------------------------------------------------------------------------------------------------------------------------------------------------------------------------------------------------------------------------------------------------------------------------------------------------------------------------------------------------------------------------------------------------------------------------------------------------------------------------------------------------------------------------------------------------------------------------------|------------------------------------------------------------------------------------------------------------------------------------------------------------------------------------------------------------------------------------------------------------------------------------------------------------------|------------------------------------------------------------------------------------------------------------------------------------------------------------------------------------------------------------------------------------------------------------------------------------------------------------------------------------------------------------------------------------------------|-------------------------------------------------------------------------------------------------------------------------------------------------------------------------------------------------------------------------------------------------------------------------------------|
|                                                                                                                                                                                                       | ICLE DESCRIPTION<br>SUPER DUTY<br>2025 F250 SRW 4X2 REG CAB                                                                                                                                                                                                                                                                                                                                                                                                                                                                                                                                                                                                                                                                                                                                                                                                                                                                                                                                                                                                                                                                                                                                                                                                                                                                                                                                                                                                                                                                                                                                                                                                                                                                                                                                                                                                                                                                                                                                                                                                                                                                    | EXTERIOR                                                                                                                                                                                                                                                                                                         | se <b>E07678</b>                                                                                                                                                                                                                                                                                                                                                                               | California Air Resources Board                                                                                                                                                                                                                                                      |
| ( ) ( ) ( ) ( ) ( ) ( ) ( ) ( ) ( ) ( )                                                                                                                                                               | XL 142" WB STYLESIDE<br>6.8L DEVCT NA PFI V8 ENGINE                                                                                                                                                                                                                                                                                                                                                                                                                                                                                                                                                                                                                                                                                                                                                                                                                                                                                                                                                                                                                                                                                                                                                                                                                                                                                                                                                                                                                                                                                                                                                                                                                                                                                                                                                                                                                                                                                                                                                                                                                                                                            |                                                                                                                                                                                                                                                                                                                  |                                                                                                                                                                                                                                                                                                                                                                                                | Environmental                                                                                                                                                                                                                                                                       |
| ford.com<br>STANDARD EQUIPMENT INCLUDED A                                                                                                                                                             | 10-SPEED AUTO TORQSHIFT-G<br>AT NO EXTRA CHARGE                                                                                                                                                                                                                                                                                                                                                                                                                                                                                                                                                                                                                                                                                                                                                                                                                                                                                                                                                                                                                                                                                                                                                                                                                                                                                                                                                                                                                                                                                                                                                                                                                                                                                                                                                                                                                                                                                                                                                                                                                                                                                |                                                                                                                                                                                                                                                                                                                  | RK SLATE VINYL                                                                                                                                                                                                                                                                                                                                                                                 | These ratings are not directly comparable to the U<br>For information on how to compare, plea                                                                                                                                                                                       |
| EXTERIOR<br>• DOOR HANDLES - BLACK<br>• HEADLAMPS - AUTOLAMP<br>(ON/OFF)<br>• TOW HOOKS<br>• TRAILER SWAY CONTROL<br>• TRAILER TOW MIRRORS<br>• WIPERS- INTERMITTENT                                  | INTERIOR<br>• 4.2" PRODUCTIVITY SCREEN<br>• AIR COND, MANUAL FRONT<br>• CLOTH SUN VISORS<br>• DRIVER SEAT-MANUAL LUMBAR<br>• OUTSIDE TEMP DISPLAY<br>• PARTICULATE AIR FILTER<br>• POWER LOCKS AND WINDOWS<br>• STEERING:TILT/TELESCOPE,<br>CRUISE & AUDIO CONTROLS                                                                                                                                                                                                                                                                                                                                                                                                                                                                                                                                                                                                                                                                                                                                                                                                                                                                                                                                                                                                                                                                                                                                                                                                                                                                                                                                                                                                                                                                                                                                                                                                                                                                                                                                                                                                                                                            | <ul> <li>FUNCTIONAL</li> <li>4-WHEEL ANTILOCK BRAKE SYS</li> <li>FORDPASS™ CONNECT 5GWI-FI<br/>HOTSPOT TELEMATICS MODEM</li> <li>HILL START ASSIST</li> <li>REAR VIEW CAMERA</li> <li>REMOTE KEYLESS ENTRY</li> <li>SYNC®4 W/8" SCREEN</li> <li>TWIN I-BEAM INDEPENDENT<br/>FRT SUSPENSION W/STAB BAR</li> </ul> | SAFETY/SECURITY         • ADVANCETRAC™ WITH RSC®         • AIRBAGS - SAFETY CANOPY®         • BELT-MINDER CHIME         • DRIVER/PASSENGER AIR BAGS         • SECURE PKG 1 YR INCLUDED         • SECURILOCK® ANTI-THEFT SYS         • SOS POST-CRASH ALERT SYS™         WARRANTY         • 3YR/36,000 BUMPER / BUMPER         • 5YR/100,000 DIESEL ENGINE         • 5YR/60,000 ROADSIDE ASSIST | Protect the environment. Choose<br>Greenhouse Gas Rating (tailpipe only)                                                                                                                                                                                                            |
| INCLUDED ON THIS VEHICLE                                                                                                                                                                              | (MSRP)                                                                                                                                                                                                                                                                                                                                                                                                                                                                                                                                                                                                                                                                                                                                                                                                                                                                                                                                                                                                                                                                                                                                                                                                                                                                                                                                                                                                                                                                                                                                                                                                                                                                                                                                                                                                                                                                                                                                                                                                                                                                                                                         | PRICE INFO<br>BASE PRICE                                                                                                                                                                                                                                                                                         |                                                                                                                                                                                                                                                                                                                                                                                                | Vehicle emissions are a primary contributor to climate chang<br>California Air Resources Board based on this vehicle's meas                                                                                                                                                         |
| PREFERRED EQUIPMENT PKG.600A<br>10-SPEED AUTO TORQSHIFT-G<br>3.73 RATIO NON LTD SLIP AXLE<br>FRONT LICENSE PLATE BRACKET<br>10000# GVWR PACKAGE<br>50 STATE EMISSIONS<br>SPARE TIRE AND WHEEL<br>JACK | NO CHARGE TO                                                                                                                                                                                                                                                                                                                                                                                                                                                                                                                                                                                                                                                                                                                                                                                                                                                                                                                                                                                                                                                                                                                                                                                                                                                                                                                                                                                                                                                                                                                                                                                                                                                                                                                                                                                                                                                                                                                                                                                                                                                                                                                   |                                                                                                                                                                                                                                                                                                                  | TOTAL OPTIONS/OTHER<br>TOTAL VEHICLE & OPTIONS/OTHER 45,300.00<br>DESTINATION & DELIVERY 2,095.00                                                                                                                                                                                                                                                                                              | GOVERNMENT 5-STAR SAFETY RATING         Overall Vehicle Score       Not Rated         Based on the combined ratings of frontal, side and rollover.       Should ONLY be compared to other vehicles of similar size and weight.                                                      |
|                                                                                                                                                                                                       |                                                                                                                                                                                                                                                                                                                                                                                                                                                                                                                                                                                                                                                                                                                                                                                                                                                                                                                                                                                                                                                                                                                                                                                                                                                                                                                                                                                                                                                                                                                                                                                                                                                                                                                                                                                                                                                                                                                                                                                                                                                                                                                                |                                                                                                                                                                                                                                                                                                                  |                                                                                                                                                                                                                                                                                                                                                                                                | Frontal<br>CrashDriver<br>PassengerNot Rated<br>Not RatedBased on the risk of injury in a frontal impact.<br>Should ONLY be compared to other vehicles of similar size and weight.                                                                                                  |
|                                                                                                                                                                                                       |                                                                                                                                                                                                                                                                                                                                                                                                                                                                                                                                                                                                                                                                                                                                                                                                                                                                                                                                                                                                                                                                                                                                                                                                                                                                                                                                                                                                                                                                                                                                                                                                                                                                                                                                                                                                                                                                                                                                                                                                                                                                                                                                |                                                                                                                                                                                                                                                                                                                  |                                                                                                                                                                                                                                                                                                                                                                                                | SideFront seatNot RatedCrashRear seatNot RatedBased on the risk of injury in a side impact.                                                                                                                                                                                         |
|                                                                                                                                                                                                       |                                                                                                                                                                                                                                                                                                                                                                                                                                                                                                                                                                                                                                                                                                                                                                                                                                                                                                                                                                                                                                                                                                                                                                                                                                                                                                                                                                                                                                                                                                                                                                                                                                                                                                                                                                                                                                                                                                                                                                                                                                                                                                                                |                                                                                                                                                                                                                                                                                                                  |                                                                                                                                                                                                                                                                                                                                                                                                | Rollover         Not Rated           Based on the risk of rollover in a single-vehicle crash.                                                                                                                                                                                       |
|                                                                                                                                                                                                       |                                                                                                                                                                                                                                                                                                                                                                                                                                                                                                                                                                                                                                                                                                                                                                                                                                                                                                                                                                                                                                                                                                                                                                                                                                                                                                                                                                                                                                                                                                                                                                                                                                                                                                                                                                                                                                                                                                                                                                                                                                                                                                                                |                                                                                                                                                                                                                                                                                                                  |                                                                                                                                                                                                                                                                                                                                                                                                | Star ratings range from 1 to 5 stars ( ★ ★ ★ ★ ), with 5 being<br>Source: National Highway Traffic Safety Administration (N<br>www.safercar.gov or 1-888-327-4236                                                                                                                   |
|                                                                                                                                                                                                       | RAMP ONE<br>RA5B                                                                                                                                                                                                                                                                                                                                                                                                                                                                                                                                                                                                                                                                                                                                                                                                                                                                                                                                                                                                                                                                                                                                                                                                                                                                                                                                                                                                                                                                                                                                                                                                                                                                                                                                                                                                                                                                                                                                                                                                                                                                                                               |                                                                                                                                                                                                                                                                                                                  | MSRP \$47,395.00                                                                                                                                                                                                                                                                                                                                                                               |                                                                                                                                                                                                                                                                                     |
|                                                                                                                                                                                                       | RAMP TWO                                                                                                                                                                                                                                                                                                                                                                                                                                                                                                                                                                                                                                                                                                                                                                                                                                                                                                                                                                                                                                                                                                                                                                                                                                                                                                                                                                                                                                                                                                                                                                                                                                                                                                                                                                                                                                                                                                                                                                                                                                                                                                                       |                                                                                                                                                                                                                                                                                                                  | The QR Code to                                                                                                                                                                                                                                                                                                                                                                                 | WARNING: Operating, servicing and maintaining a passenger vehic<br>vehicle can expose you to chemicals including engine exhaust, carb<br>lead, which are known to the State of California to cause cancer and birth c                                                               |
|                                                                                                                                                                                                       | This label is affixed pursuant to the information Disclosure Act. Gase State and Local taxes are not include options or accessories are not include the information of the information o | oline, License, and Title Fees,<br>luded. Dealer installed SF031 N                                                                                                                                                                                                                                               | RB 2X 530 003313 06 03 25                                                                                                                                                                                                                                                                                                                                                                      | To minimize exposure, avoid breathing exhaust, do not idle the engine excerned breathing exhaust, do not idle the engine excerned vehicle in a well-ventilated area and wear gloves or wash your hands freque. For more information go to www.P65Warnings.ca.gov/passenger-vehicle. |