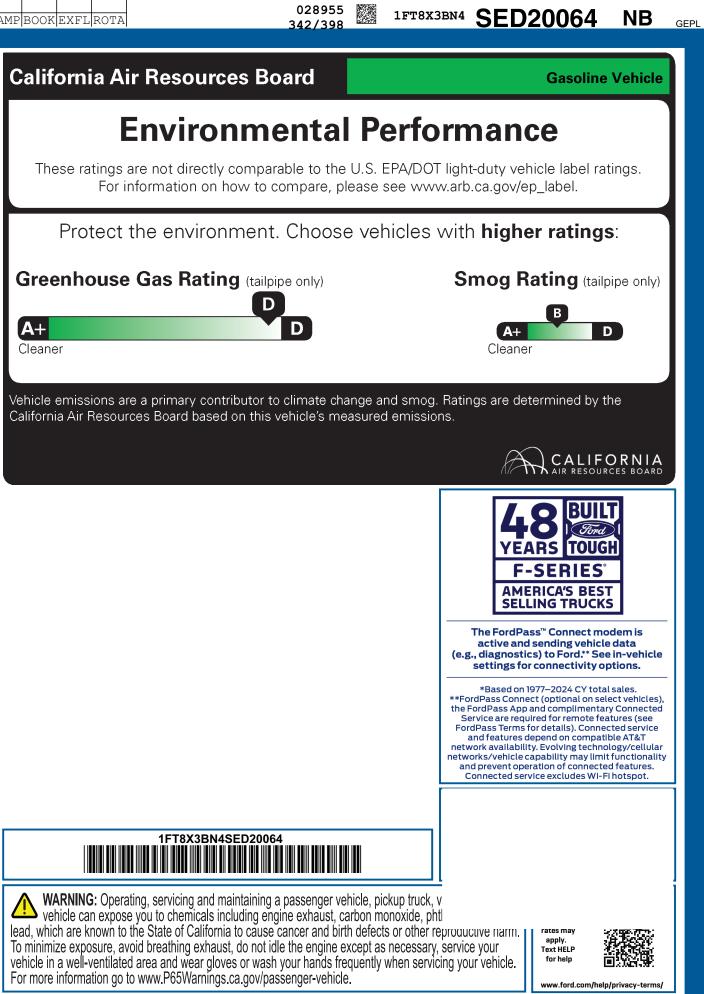

| KTP-001552 VA                                                | 9-NORMAL,NB,001552,SC262                                                                                                                                                               |                                                         | CERT                                     | CERT CERT  TRD  R                                                  | AMP BUMP CA             | AMP BOOK EXFL ROTA  342/                                                                                                                                                               |
|--------------------------------------------------------------|----------------------------------------------------------------------------------------------------------------------------------------------------------------------------------------|---------------------------------------------------------|------------------------------------------|--------------------------------------------------------------------|-------------------------|----------------------------------------------------------------------------------------------------------------------------------------------------------------------------------------|
|                                                              | ICLE DESCRIPTION<br>SUPER DU<br>2025 F350 SRW 4X4 SUPE                                                                                                                                 | RCAB EXT                                                | ERIOR                                    | D200                                                               | 64                      | California Air Resources Board                                                                                                                                                         |
|                                                              | XL 164" WB STYLESIDE<br>7.3L DEVCT NA PFI V8 EN                                                                                                                                        | GINE INT                                                | OXFORD WHITE<br>ERIOR                    |                                                                    |                         | Environment                                                                                                                                                                            |
| ford.com                                                     | 10-SPEED AUTO TORQSH                                                                                                                                                                   | FT N                                                    | MEDIUM DARK SLAT                         | TE CLOTH                                                           |                         |                                                                                                                                                                                        |
| STANDARD EQUIPMENT INCLUDED                                  | AT NO EXTRA CHARGE                                                                                                                                                                     |                                                         |                                          |                                                                    |                         | These ratings are not directly comparable to<br>For information on how to compar                                                                                                       |
| • DOOR HANDLES - BLACK                                       | INTERIOR<br>• 4.2" PRODUCTIVITY SCREEN                                                                                                                                                 | FUNCTIONAL<br>• 4-WHEEL ANTILOCK                        |                                          | F <b>ETY/SECURITY</b><br>DVANCETRAC™ WITH                          | BSC®                    |                                                                                                                                                                                        |
| HEADLAMPS - AUTOLAMP (ON/OFF) TOW HOOKS                      | AIR COND, MANUAL FRONT CLOTH SUN VISORS DRIVER SEAT-MANUAL LUMBAR                                                                                                                      | • FORDPASS™ CONN<br>HOTSPOT TELEMAT • HILL START ASSIST | IECT 5GWI-FI • A<br>ICS MODEM • B        | RBAGS - SAFETY CAN<br>ELT-MINDER CHIME<br>RIVER/PASSENGER AI       | IOPY®                   | Protect the environment. Cho                                                                                                                                                           |
| TRAILER SWAY CONTROL TRAILER TOW MIRRORS                     | OUTSIDE TEMP DISPLAY PARTICULATE AIR FILTER                                                                                                                                            | MANUAL LOCKING I MONO BEAM COIL \$                      | HUBS • S<br>SPRING FRT • S               | ECURE PKG 1 YR INCL<br>ECURILOCK® ANTI-TH                          | LUDED<br>IEFT SYS       | Greenhouse Gas Rating (tailpipe only                                                                                                                                                   |
| • WIPERS- INTERMITTENT                                       | POWER LOCKS AND WINDOWS STEERING:TILT/TELESCOPE,                                                                                                                                       | SUSPENSION W/STA<br>• REAR VIEW CAMERA                  | Α                                        | OS POST-CRASH ALE                                                  | RT SYS™                 |                                                                                                                                                                                        |
|                                                              | CRUISE & AUDIO CONTROLS                                                                                                                                                                | REMOTE KEYLESS I SYNC®4 W/8" SCRE                       | EEN • 3`                                 | RRANTY<br>(R/36,000 BUMPER / E                                     |                         | A+ D                                                                                                                                                                                   |
|                                                              |                                                                                                                                                                                        |                                                         | • 5`                                     | /R/60,000 POWERTRA<br>/R/60,000 ROADSIDE /<br>/R/100,000 DIESEL EN | ASSIST                  | Cleaner                                                                                                                                                                                |
|                                                              |                                                                                                                                                                                        |                                                         |                                          |                                                                    |                         |                                                                                                                                                                                        |
| INCLUDED ON THIS VEHICLE                                     | (MSRP)                                                                                                                                                                                 |                                                         |                                          | _                                                                  | (MSRP)                  | Vehicle emissions are a primary contributor to climat<br>California Air Resources Board based on this vehicle'                                                                         |
| OPTIONAL EQUIPMENT/OTHER                                     | (MORP)                                                                                                                                                                                 |                                                         |                                          | <u>N</u>                                                           |                         |                                                                                                                                                                                        |
| PREFERRED EQUIPMENT PKG.610A                                 | 1 000 00                                                                                                                                                                               |                                                         | BASE PRICE<br>TOTAL OPTIONS/OTH          | IER                                                                | \$51,925.00<br>9,320.00 |                                                                                                                                                                                        |
| 7.3L DEVCT NA PFI V8 ENGINE<br>10-SPEED AUTO TORQSHIFT       | 1,000.00<br>NO CHARGE                                                                                                                                                                  | 0                                                       |                                          |                                                                    |                         |                                                                                                                                                                                        |
| 3.73 ELECTRONIC-LOCKING AXLE<br>FRONT LICENSE PLATE BRACKET  | NO CHARGE<br>NO CHARGE                                                                                                                                                                 |                                                         | TOTAL VEHICLE & OF<br>DESTINATION & DELI |                                                                    | 61,245.00<br>2,095.00   |                                                                                                                                                                                        |
| STX APPEARANCE PACKAGE<br>.LT275/70R18E BSW ALL TERRAIN      | 5,115.00                                                                                                                                                                               |                                                         | TOTAL BEFORE                             |                                                                    | 63,340.00               |                                                                                                                                                                                        |
| .BLIS (BLIND SPOT INFO SYSTEM)<br>.EBONY BLACK ALUM WHLS-18" |                                                                                                                                                                                        |                                                         | STX APPEARANC                            | E PKG -                                                            | 1,000.00                |                                                                                                                                                                                        |
| .LED BOX LIGHTING<br>.REAR PARKING SENSORS                   |                                                                                                                                                                                        |                                                         | TOTAL SAVINGS                            | -                                                                  | 1,000.00                |                                                                                                                                                                                        |
| .360-DEGREE CAMERA PACKAGE<br>.CLOTH 40/20/40 SEAT           |                                                                                                                                                                                        |                                                         |                                          |                                                                    |                         |                                                                                                                                                                                        |
| PLATFORM RUNNING BOARDS<br>11800# GVWR PACKAGE               | 445.00                                                                                                                                                                                 |                                                         |                                          |                                                                    |                         |                                                                                                                                                                                        |
| 50 STATE EMISSIONS<br>120V/400W OUTLET                       | NO CHARGE<br>175.00                                                                                                                                                                    |                                                         |                                          |                                                                    |                         |                                                                                                                                                                                        |
| SNOW PLOW PREP PACKAGE                                       | 250.00                                                                                                                                                                                 |                                                         |                                          |                                                                    |                         |                                                                                                                                                                                        |
| TRAILER BRAKE CONTROLLER<br>INTERIOR WORK SURFACE            | 300.00<br>140.00                                                                                                                                                                       |                                                         |                                          |                                                                    |                         |                                                                                                                                                                                        |
| 5TH WHEEL HITCH PREP PACKAGE<br>ROOF CLEARANCE LIGHTS        | 650.00<br>95.00                                                                                                                                                                        |                                                         |                                          |                                                                    |                         |                                                                                                                                                                                        |
| JACK<br>UPFITTER SWITCHES                                    | 230.00                                                                                                                                                                                 |                                                         |                                          |                                                                    |                         |                                                                                                                                                                                        |
| 410 AMP DUAL ALTERNATOR<br>TOUGH BED SPRAY IN BEDLINER       | 115.00<br>595.00                                                                                                                                                                       |                                                         |                                          |                                                                    |                         |                                                                                                                                                                                        |
| DUAL BATTERY                                                 | 210.00                                                                                                                                                                                 |                                                         |                                          |                                                                    |                         |                                                                                                                                                                                        |
| XL DRIVER ASSIST PACKAGE                                     | NO CHARGE                                                                                                                                                                              |                                                         |                                          |                                                                    |                         |                                                                                                                                                                                        |
|                                                              | RAMP ONE                                                                                                                                                                               |                                                         |                                          |                                                                    |                         | 1FT8X3BN4SED20064                                                                                                                                                                      |
|                                                              | CA2L                                                                                                                                                                                   |                                                         | TOTAL MS                                 | RP \$62,34                                                         | 10.00                   |                                                                                                                                                                                        |
|                                                              | RAMP TWO                                                                                                                                                                               | CONVOY                                                  | Whethe                                   | r you decide to lease or<br>you'll find the choices t              | finance your            |                                                                                                                                                                                        |
|                                                              | r                                                                                                                                                                                      | <sup>EM #:</sup><br>27-C316 O/T 2                       | Ford Credit for YOU                      | See your dealer for det<br>rd.com/finance.                         | ails or visit           | WARNING: Operating, servicing and maintaining a passeng vehicle can expose you to chemicals including engine exha lead, which are known to the State of California to cause cancer and |
|                                                              | This label is affixed pursuant to the Federal Automobile<br>Information Disclosure Act. Gasoline, License, and Title Fees,<br>State and Local taxes are not included. Dealer installed |                                                         |                                          |                                                                    | 0.5                     | To minimize exposure, avoid breathing exhaust, do not idle the end<br>yehicle in a well-ventilated area and wear gloves or wash your han                                               |