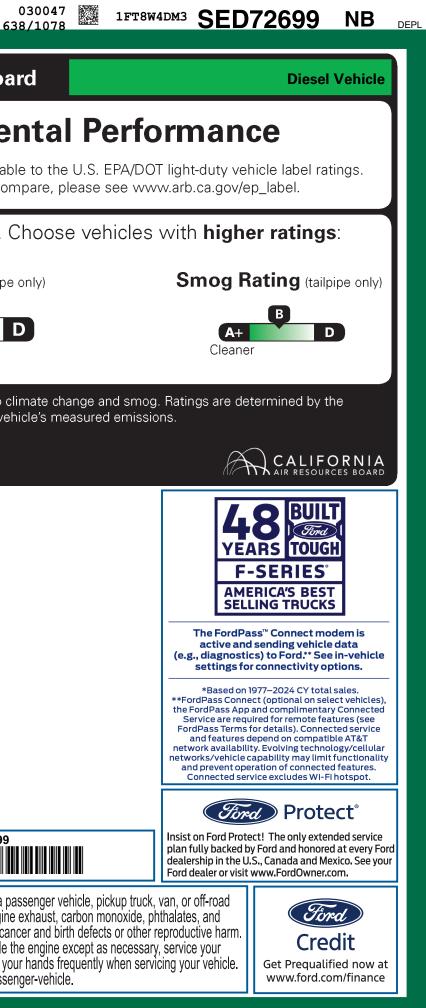

|                                                                                                                                                |                                                                                                                                  |                                                                                            | To minimize exposure, avoid breathing exhaust, do not idle the er<br>vehicle in a well-ventilated area and wear gloves or wash your ha<br>For more information go to www.P65Warnings.ca.gov/passenger- |                                                                                                                      |