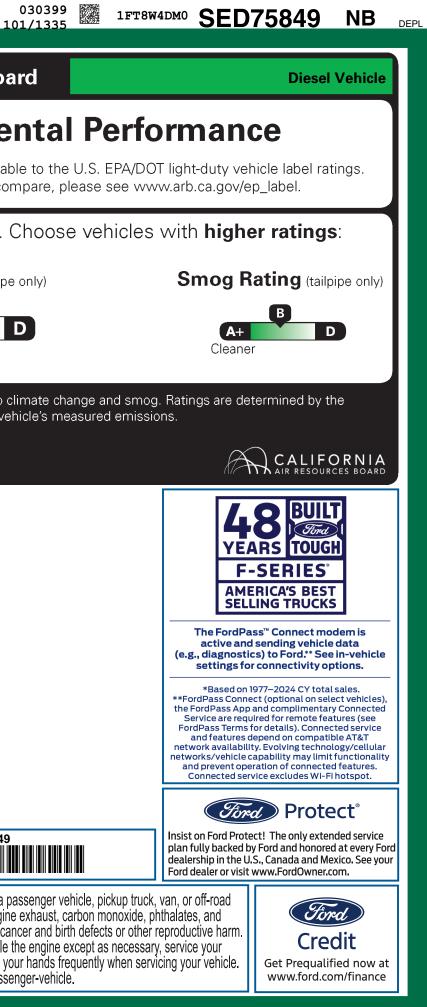

|                                        | <b>SPECIAL ORDER</b><br>SF181 N RB 2X 530 001508 06 18 25                                                                                                                                                |                                                                                                                                   | To minimize exposure, avoid breathing exhaust, do not idle the vehicle in a well-ventilated area and wear gloves or wash your For more information go to www.P65Warnings.ca.gov/passeng                                          |  |