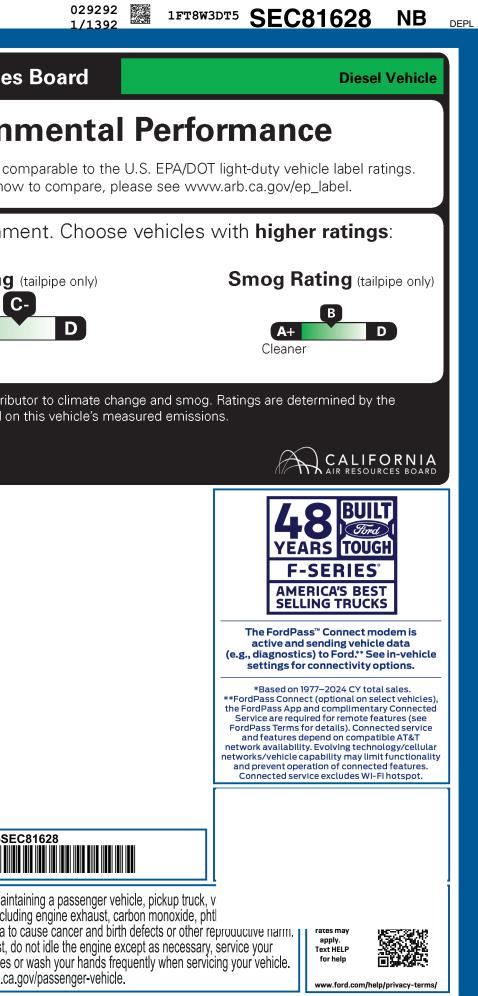

| <b>KII -000250 FL</b> 4-REBILL, NB, 200250, SD162 <b>0142</b> [CERT[C                                                                                                                                                                     |                                                                                                                                                      |                                                     | ERT[CERT]CERT] TRD [RAMP BUMP CAMP BOOK EXFL ROTA] 1/                                                                                                                                                                                                                                                                                                                                                                                                                                            |                                                                                                                                                                                                                                                          |  |
|-------------------------------------------------------------------------------------------------------------------------------------------------------------------------------------------------------------------------------------------|------------------------------------------------------------------------------------------------------------------------------------------------------|-----------------------------------------------------|--------------------------------------------------------------------------------------------------------------------------------------------------------------------------------------------------------------------------------------------------------------------------------------------------------------------------------------------------------------------------------------------------------------------------------------------------------------------------------------------------|----------------------------------------------------------------------------------------------------------------------------------------------------------------------------------------------------------------------------------------------------------|--|
| VER<br>VER<br>VER<br>VER<br>VER<br>VER<br>VER<br>VER                                                                                                                                                                                      | ICLE DESCRIPTION<br>SUPER DUTY<br>2025 F350 DRW 4X4 CREW CAB<br>PLATINUM 176" WB STYLESIDE<br>6.7L POWER STROKE V8 DIESEL<br>10-SPEED AUTO TORQSHIFT | EXTERIOR<br>AGATE BLACK<br>INTERIOR<br>BLACK ONYX P | SE C81628<br>SE C81628<br>LAT BLUE LEATHE<br>SAFETY/SECURITY<br>• ADVANCETRAC™ WITH RSC®<br>• AIRBAGS - SAFETY CANOPY®<br>• BELT-MINDER CHIME<br>• DRIVER/PASSENGER AIR BAGS<br>• LED CTR HIGH MNT STOP LAM<br>• SECURE PKG 1 YR INCLUDED<br>• SOS POST-CRASH ALERT SYST<br>MARRANTY<br>• 3YR/36,000 BUMPER / BUMPEF<br>• 5YR/60,000 POWERTRAIN<br>• 5YR/60,000 POWERTRAIN<br>• 5YR/60,000 POWERTRAIN<br>• 5YR/60,000 DIESEL ENGINE<br>(MATION<br>S/OTHER<br>• 4,33<br>• 4,33<br>• 4,30<br>• 5,7 | <ul> <li>California Air Resources Board</li> <li>Environment</li> <li>These ratings are not directly comparable<br/>For information on how to compare<br/>Protect the environment. Ch</li> <li>Greenhouse Gas Rating (tailpipe on</li> <li>C-</li> </ul> |  |
| OPTIONAL EQUIPMENT/OTHER<br>PREFERRED EQUIPMENT PKG.723A<br>6.7L POWER STROKE V8 DIESEL<br>10-SPEED AUTO TORQSHIFT<br>LT245/75R17E BSW ALL-TERRAIN<br>3.55 RATIO LIMITED SLIP AXLE<br>FRONT LICENSE PLATE BRACKET<br>FX4 OFF-ROAD PACKAGE | 10,495.00<br>NO CHARGE<br>165.00<br>385.00<br>NO CHARGE                                                                                              | BASE PRICE<br>TOTAL OPTION<br>TOTAL VEHICLE         | MATION         \$81,3           S/OTHER         14,3           E & OPTIONS/OTHER         95,7                                                                                                                                                                                                                                                                                                                                                                                                    | 395.00<br>305.00<br>700.00                                                                                                                                                                                                                               |  |
|                                                                                                                                                                                                                                           | RAMP ONE                                                                                                                                             | TOTAL                                               | MSRP \$97,795.00                                                                                                                                                                                                                                                                                                                                                                                                                                                                                 | 0                                                                                                                                                                                                                                                        |  |