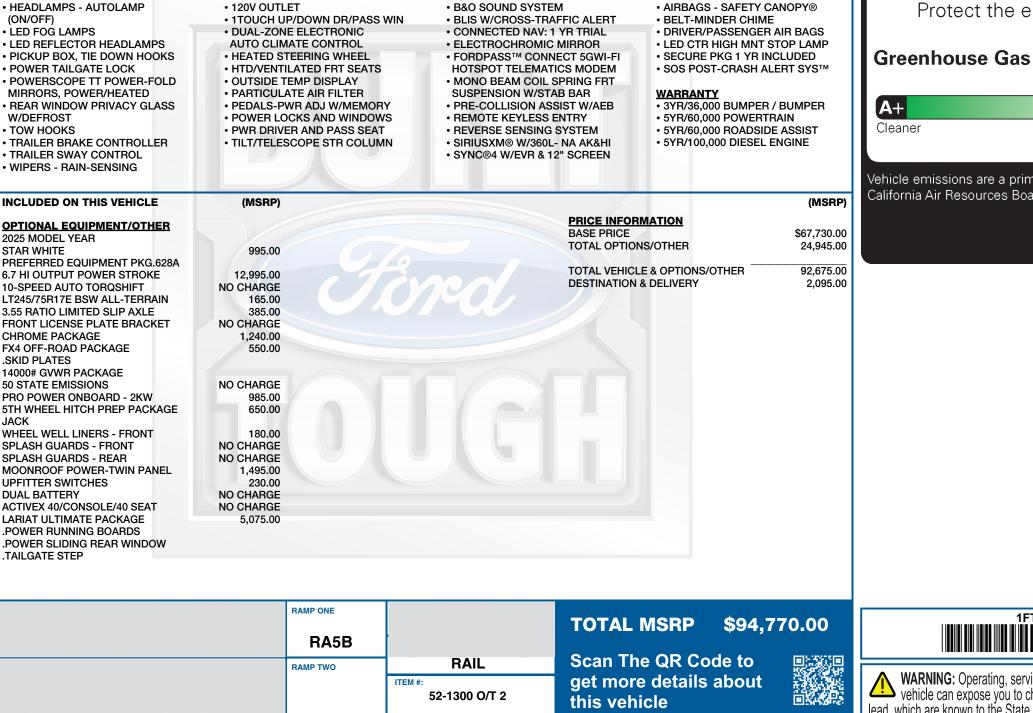

ford.com

HEADLAMPS - AUTO HIGH BEAM

EXTERIOR

STANDARD EQUIPMENT INCLUDED AT NO EXTRA CHARGE

VEHICLE DESCRIPTION

**INTERIOR** 

**SUPER DUTY** 

2025 F350 DRW 4X4 CREW CAB LARIAT 176" WB STYLESIDE 6.7 HI OUTPUT POWER STROKE

**10-SPEED AUTO TORQSHIFT** 

• 12" PRODUCTIVITY SCREEN

UW С ULC CERTCERTCERT TRD RAMPBUMPCAMPBOOKEXFLROTABATT

## se E04314

EXTERIOR

INTERIOR

**FUNCTIONAL** 

360-DEGREE CAMERA

**STAR WHITE** 

**BLACK ONYX ACTIVEX** 

SAFETY/SECURITY

ADVANCETRAC<sup>™</sup> WITH RSC®

This label is affixed pursuant to the Federal Automobile Information Disclosure Act. Gasoline, License, and Title Fees, State and Local taxes are not included. Dealer installed options or accessories are not included unless listed above.