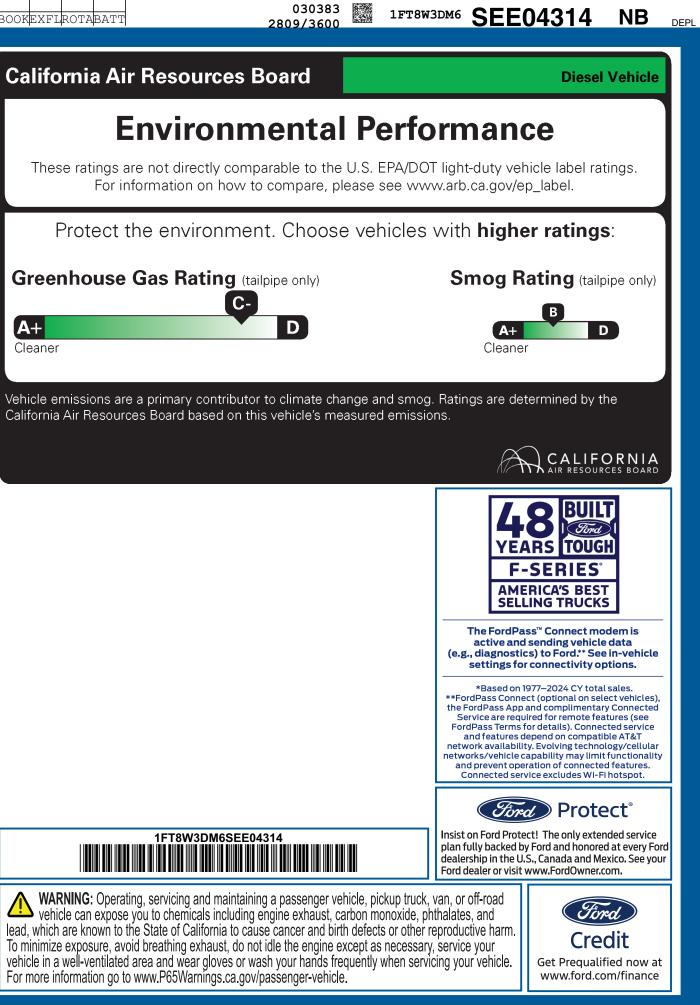

ford.com

HEADLAMPS - AUTO HIGH BEAM

EXTERIOR

STANDARD EQUIPMENT INCLUDED AT NO EXTRA CHARGE

VEHICLE DESCRIPTION

**INTERIOR** 

**SUPER DUTY** 

2025 F350 DRW 4X4 CREW CAB LARIAT 176" WB STYLESIDE 6.7 HI OUTPUT POWER STROKE

**10-SPEED AUTO TORQSHIFT** 

• 12" PRODUCTIVITY SCREEN

UW С ULC CERTCERTCERT TRD RAMPBUMPCAMPBOOKEXFLROTABATT

## se E04314





EXTERIOR

INTERIOR

**FUNCTIONAL** 

360-DEGREE CAMERA

**STAR WHITE** 

**BLACK ONYX ACTIVEX** 

SAFETY/SECURITY

ADVANCETRAC<sup>™</sup> WITH RSC®

This label is affixed pursuant to the Federal Automobile Information Disclosure Act. Gasoline, License, and Title Fees, State and Local taxes are not included. Dealer installed options or accessories are not included unless listed above.



SF181 N RB 2X 530 002606 06 18 25