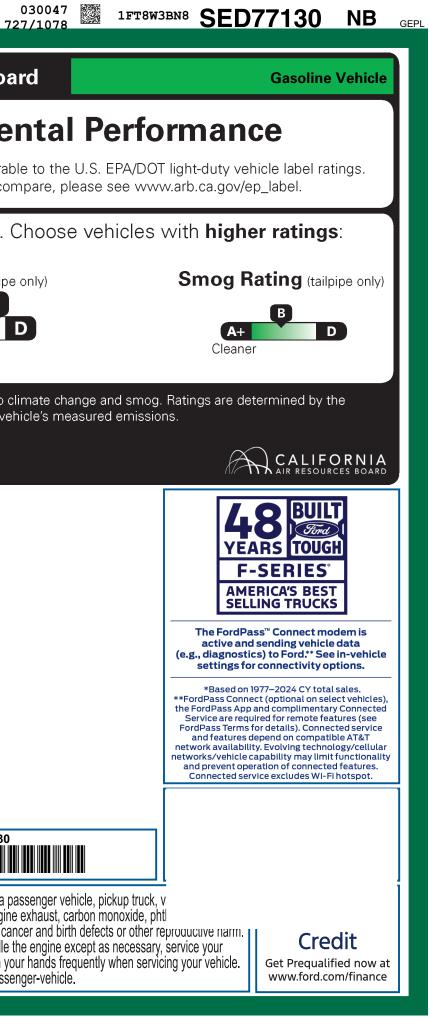

|                                                                                                                                                                                                                                                                                                                                                                                                                                                                                                                                                                                                                                                                                                                                                                                                                                                                         | SUPER DUT                                                                                                                                                                                                                                                                                                                                                                                                                                                                                                                                                                                              | Y                                                                      | se <b>D77130</b>                                                                                                                                                                                                                                                                                                                  | California Air Resources Board                                                                                                                                                                         |
|-------------------------------------------------------------------------------------------------------------------------------------------------------------------------------------------------------------------------------------------------------------------------------------------------------------------------------------------------------------------------------------------------------------------------------------------------------------------------------------------------------------------------------------------------------------------------------------------------------------------------------------------------------------------------------------------------------------------------------------------------------------------------------------------------------------------------------------------------------------------------|--------------------------------------------------------------------------------------------------------------------------------------------------------------------------------------------------------------------------------------------------------------------------------------------------------------------------------------------------------------------------------------------------------------------------------------------------------------------------------------------------------------------------------------------------------------------------------------------------------|------------------------------------------------------------------------|-----------------------------------------------------------------------------------------------------------------------------------------------------------------------------------------------------------------------------------------------------------------------------------------------------------------------------------|--------------------------------------------------------------------------------------------------------------------------------------------------------------------------------------------------------|
| ford.com                                                                                                                                                                                                                                                                                                                                                                                                                                                                                                                                                                                                                                                                                                                                                                                                                                                                | 2025 F350 SRW 4X4 CREW C<br>KING RANCH 160" WB STYLE<br>7.3L DEVCT NA PFI V8 ENGIN<br>10-SPEED AUTO TORQSHIFT                                                                                                                                                                                                                                                                                                                                                                                                                                                                                          | SID ANTIMATTEI<br>IE INTERIOR                                          |                                                                                                                                                                                                                                                                                                                                   | Environment                                                                                                                                                                                            |
| STANDARD EQUIPMENT INCLUDED AT NO EXTRA CHARGE                                                                                                                                                                                                                                                                                                                                                                                                                                                                                                                                                                                                                                                                                                                                                                                                                          |                                                                                                                                                                                                                                                                                                                                                                                                                                                                                                                                                                                                        |                                                                        |                                                                                                                                                                                                                                                                                                                                   | These ratings are not directly comparable to<br>For information on how to compa                                                                                                                        |
| <ul> <li>PATERIOR</li> <li>1.ED REFLECTOR HEADLAMPS</li> <li>PICKUP BOX, TIE DOWN HOOKS</li> <li>POWER SLIDING REAR WINDOW<br/>WDEFROST &amp; PRIVACY TINT</li> <li>POWER TAILGATE</li> <li>POWER TAILGATE</li> <li>POWER TAILGATE</li> <li>POWER TAILGATE</li> <li>POWER TAILGATE</li> <li>TRALER BRAKE CONTROLLER</li> <li>TRAILER SWAY CONTROL</li> <li>WIPERS - RAIN-SENSING</li> </ul> INCLUDED ON THIS VEHICLE MEGED AUTO TORQSHIFT <ul> <li>3.73 ELECTRONIC-LOCKING AXLE</li> <li>FRONT LICENSE PLATE BRACKET</li> <li>CHROME PACKAGE</li> <li>CHROME PACKAGE</li> <li>CHROME PACKAGE</li> <li>TONNEAU COVER - RETRACTABLE</li> <li>VAMP DUAL ALTERNATOR</li> <li>TONEAU COVER - NETRACTABLE</li> <li>VAMP DUAL ALTERNATOR</li> <li>TOMER SUNTCHES</li> <li>AMP DUAL ALTERNATOR</li> <li>TOGH BED SPRAY IN BEDLINER</li> <li>ETRACTABLE REAR BED STEP</li> </ul> | INTERIOR<br>• 12" PRODUCTIVITY SCREEN<br>• 120V OUTLET<br>• 1TOUCH UP/DOWN DR/PASS WIN<br>• ADAPTIVE CRUISE CONTROL<br>• AMBIENT LIGHTING-FIXED<br>• DUAL-ZONE ELECTRONIC<br>AUTO CLIMATE CONTROL<br>• HEAD-UP DISPLAY<br>• LTHR WRAPPED HTD STR WHL<br>• MULTICONTOUR FRT LTH SEATS<br>• OUTSIDE TEMP DISPLAY<br>• PARTICULATE AIR FILTER<br>• POWER LOCKS AND WINDOWS<br>• PWR DRIVER AND PASS SEAT<br>• PWR TILT/TEL STR COL W/MEM<br>NO CHARGE<br>1,240.00<br>NO CHARGE<br>2,200.00<br>350.00<br>NO CHARGE<br>650.00<br>1,495.00<br>230.00<br>NO CHARGE<br>595.00<br>390.00<br>1,7700.00<br>225.00 | BASE PRICE<br>TOTAL OPT<br>TOTAL VEH                                   | <ul> <li>BELT-MINDER CHIME</li> <li>DRIVER/PASSENGER AIR BAGS</li> <li>LED CTR HIGH MNT STOP LAMP</li> <li>SECURE PKG 1 YR INCLUDED</li> <li>SOS POST-CRASH ALERT SYS™</li> </ul> <b>WARRANTY</b> <ul> <li>3YR/36,000 BUMPER / BUMPER</li> <li>5YR/60,000 POWERTRAIN</li> <li>5YR/60,000 DIESEL ENGINE</li> </ul> (MSRP) ORMATION | Protect the environment. Cho<br>Greenhouse Gas Rating (tailpipe only<br>A+<br>Cleaner<br>Vehicle emissions are a primary contributor to climar<br>California Air Resources Board based on this vehicle |
|                                                                                                                                                                                                                                                                                                                                                                                                                                                                                                                                                                                                                                                                                                                                                                                                                                                                         | RAMP ONE                                                                                                                                                                                                                                                                                                                                                                                                                                                                                                                                                                                               | ΤΟΤΑΙ                                                                  | L MSRP \$89,445.00                                                                                                                                                                                                                                                                                                                | 1FT8W3BN8SED77130                                                                                                                                                                                      |
|                                                                                                                                                                                                                                                                                                                                                                                                                                                                                                                                                                                                                                                                                                                                                                                                                                                                         | RD42                                                                                                                                                                                                                                                                                                                                                                                                                                                                                                                                                                                                   |                                                                        | The QR Code to                                                                                                                                                                                                                                                                                                                    |                                                                                                                                                                                                        |
|                                                                                                                                                                                                                                                                                                                                                                                                                                                                                                                                                                                                                                                                                                                                                                                                                                                                         | ITEM                                                                                                                                                                                                                                                                                                                                                                                                                                                                                                                                                                                                   |                                                                        | Scan The QR Code to<br>get more details about<br>this vehicle                                                                                                                                                                                                                                                                     | WARNING: Operating, servicing and maintaining a passen vehicle can expose you to chemicals including engine exhaller which are known to the State of California to cause cancer a                      |
|                                                                                                                                                                                                                                                                                                                                                                                                                                                                                                                                                                                                                                                                                                                                                                                                                                                                         | This label is affixed pursuant t<br>Information Disclosure Act. G<br>State and Local taxes are not i<br>options or accessories are no                                                                                                                                                                                                                                                                                                                                                                                                                                                                  | asoline, License, and Title Fees,<br>ncluded. Dealer installed SE291 N | <b>SPECIAL ORDER</b><br>I RB 2X 530 002396 05 29 25                                                                                                                                                                                                                                                                               | To minimize exposure, avoid breathing exhaust, do not idle the envehicle in a well-ventilated area and wear gloves or wash your har For more information go to www.P65Warnings.ca.gov/passenger-       |
|                                                                                                                                                                                                                                                                                                                                                                                                                                                                                                                                                                                                                                                                                                                                                                                                                                                                         |                                                                                                                                                                                                                                                                                                                                                                                                                                                                                                                                                                                                        |                                                                        |                                                                                                                                                                                                                                                                                                                                   |                                                                                                                                                                                                        |