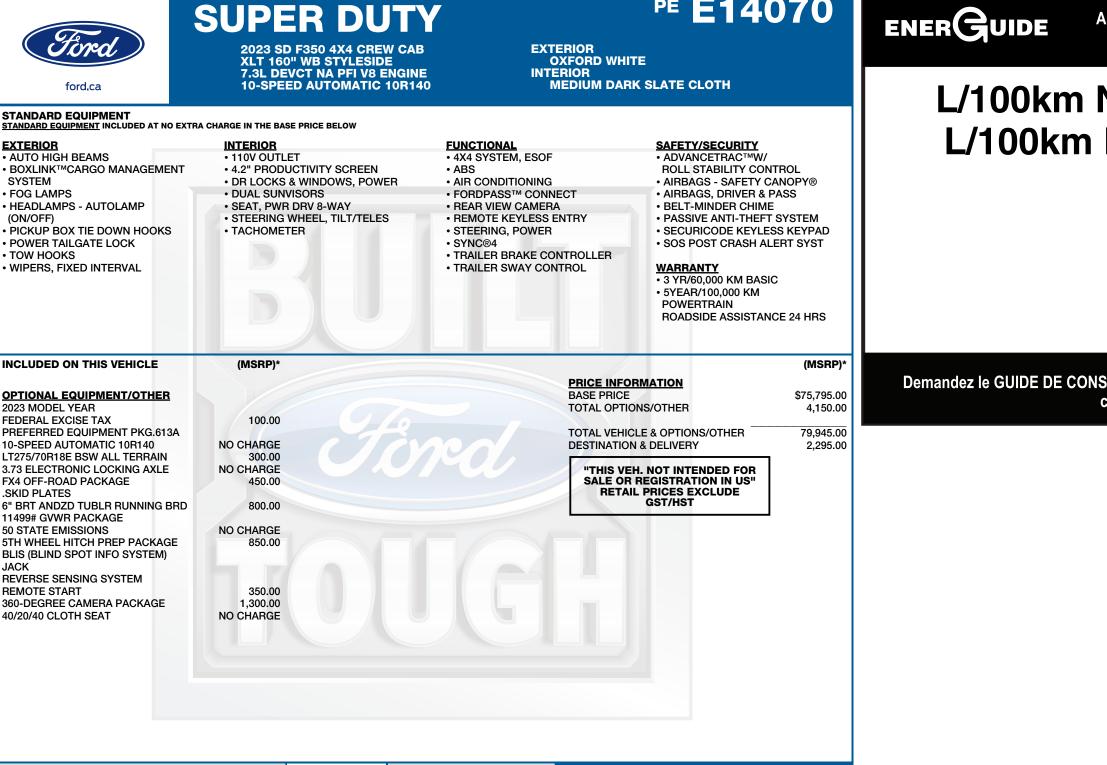

**VEHICLE DESCRIPTION** 

## PE **E14070**

# L/100km NOT APPLICABLE / L/100km NON APPLICABLE

|    | RAMP ONE/<br>TERMINAL UN<br>CS68        |                                                       | TOTAL MSRP \$82,240.00                                                                                                                                    |                   |                                                                                                                  |
|----|-----------------------------------------|-------------------------------------------------------|-----------------------------------------------------------------------------------------------------------------------------------------------------------|-------------------|------------------------------------------------------------------------------------------------------------------|
|    | RAMP TWO/<br>TERMINAL DEUX              | FINAL ASSEMBLY PLANT/<br>USINE DE MONTAGE<br>KENTUCKY | * NOTE: THIS PRICE HAS BEEN DEVELOPED AS A GUIDE. DEALERS MAY SELL<br>FOR LESS AND ARE NOT UNDER ANY OBLIGATION TO ACCEPT THIS<br>SUGGESTED RETAIL PRICE. | 1FT8W3BN6PEE14070 |                                                                                                                  |
|    | METHOD OF TRANSP./<br>MODE DE TRANSPORT | ITEM #: A6-C111 O/T 2                                 |                                                                                                                                                           | Ford              | Insist on Ford Protect! The only extended service plan<br>by Ford and honored at every Ford dealership in the US |
| со | CONVOY                                  | PJ072 N RE                                            | E 2X 335 000237 09 07 23                                                                                                                                  | FORD PROTECT      | See your Ford dealer for additional details, or visit www<br>for more information.                               |

#### Ask your dealer for the FUEL CONSUMPTION GUIDE or CALL 1-800-387-2000

#### Demandez le GUIDE DE CONSOMMATION DE CARBURANT à votre concessionnaire ou composez le 1-800-387-2000

|                                            |                          | FordPass Connect <sup>™</sup>                                                                                                                                                                                                                                                                                                                                                                                                                                                                |  |  |
|--------------------------------------------|--------------------------|----------------------------------------------------------------------------------------------------------------------------------------------------------------------------------------------------------------------------------------------------------------------------------------------------------------------------------------------------------------------------------------------------------------------------------------------------------------------------------------------|--|--|
|                                            |                          | Download the FordPass™ app* and you can:                                                                                                                                                                                                                                                                                                                                                                                                                                                     |  |  |
|                                            |                          | <ul> <li>Access Vehicle Control Features</li> <li>Remotely start, lock and unlock your vehicle.</li> <li>Locate your vehicle and check approximate fuel range.</li> <li>Receive vehicle health alerts.</li> </ul>                                                                                                                                                                                                                                                                            |  |  |
|                                            |                          | <ul> <li>Activate 4G LTE Wi-Fi Hotspot</li> <li>New vehicles include a 3-month or 3GB data<br/>(whichever comes first) Wi-Fi trial.</li> <li>Connect up to ten Wi-Fi–equipped devices.</li> </ul>                                                                                                                                                                                                                                                                                            |  |  |
|                                            |                          | *Compatible with select smartphone platforms. FordPass Connect™ service required (see App Terms<br>for more information). Connected service and related feature functionality is subject to compatible<br>ATAT—network availability. Evolving technology: exitual networks may affect functionality and<br>availability, or continued provision of some features, prohibiting them from functioning. Message and<br>data rates may apply85ee your local Ford website for our privacy policy. |  |  |
|                                            |                          | The FordPass Connect™ modem is active and<br>sending vehicle data (e.g., diagnostics) to Ford. See<br>in-vehicle Settings for connectivity options.                                                                                                                                                                                                                                                                                                                                          |  |  |
|                                            |                          | Scan code not<br>operational at<br>this time                                                                                                                                                                                                                                                                                                                                                                                                                                                 |  |  |
|                                            |                          | FOR PLANT<br>USE ONLY                                                                                                                                                                                                                                                                                                                                                                                                                                                                        |  |  |
| fully backed<br>S and Canada.<br>w.ford.ca | custom<br>accessories) « | Personalize your vehicle with Ford Custom Accessories.<br>Genuine Ford Accessories are engineered for your vehicle<br>and can be included under the Ford New Vehicle Limited<br>Warranty. Certain conditions, limitations and exclusions<br>apply. See your Dealer for details.                                                                                                                                                                                                              |  |  |
|                                            |                          |                                                                                                                                                                                                                                                                                                                                                                                                                                                                                              |  |  |