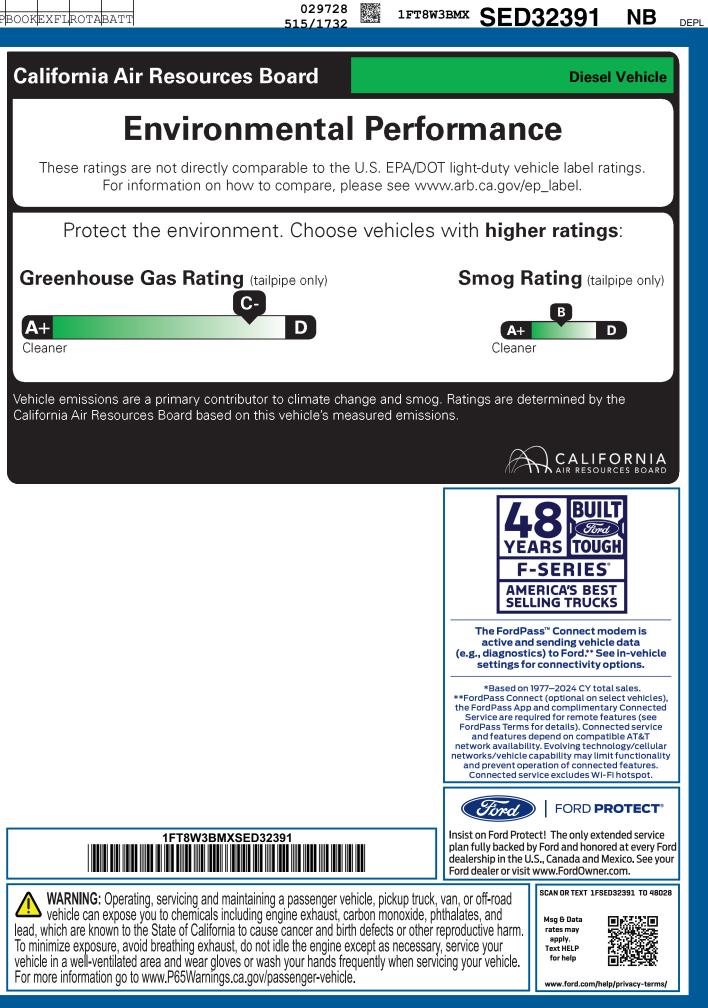

|                                                                                                             | SUPE                         | R DU1                                                                    | Υ                                                                                                                                        |                                                | se D32                                                                                                                                                                                                                    | .391                  | California Air Resources Board                                                                                                                                                             |
|-------------------------------------------------------------------------------------------------------------|------------------------------|--------------------------------------------------------------------------|------------------------------------------------------------------------------------------------------------------------------------------|------------------------------------------------|---------------------------------------------------------------------------------------------------------------------------------------------------------------------------------------------------------------------------|-----------------------|--------------------------------------------------------------------------------------------------------------------------------------------------------------------------------------------|
| ford.com                                                                                                    | LARIAT 1<br>6.7 HI OL        | 50 SRW 4X4 CREW<br>60" WB STYLESID<br>JTPUT POWER STF<br>D AUTO TORQSHIF | E (<br>ROKE INTI                                                                                                                         | ERIOR<br>DXFORD WHITE<br>ERIOR<br>BAJA ACTIVEX |                                                                                                                                                                                                                           |                       | Environmen                                                                                                                                                                                 |
| STANDARD EQUIPMENT INCLUDED A                                                                               | T NO EXTRA CHA               | RGE                                                                      |                                                                                                                                          |                                                |                                                                                                                                                                                                                           |                       | These ratings are not directly comparable                                                                                                                                                  |
| EXTERIOR                                                                                                    | INTERIOR                     |                                                                          | FUNCTIONAL                                                                                                                               |                                                | SAFETY/SECURITY                                                                                                                                                                                                           |                       | For information on how to comp                                                                                                                                                             |
| HEADLAMPS - AUTO HIGH BEAM     HEADLAMPS - AUTOLAMP     (ON/OFF)     LED FOG LAMPS                          | • 12" PRODUC<br>• 120V OUTLE | DOWN DR/PASS WIN                                                         | 360-DEGREE CAME     B&O SOUND SYSTE                                                                                                      | M<br>AFFIC ALERT                               | ADVANCETRAC <sup>™</sup> WITH RSC®     AIRBAGS - SAFETY CANOPY®     BELT-MINDER CHIME     DRIVER/PASSENGER AIR BAGS     LED CTR HIGH MNT STOP LAMP     SECURE PKG 1 YR INCLUDED     SOS POST-CRASH ALERT SYS <sup>™</sup> |                       | Protect the environment. Ch                                                                                                                                                                |
| LED REFLECTOR HEADLAMPS     PICKUP BOX, TIE DOWN HOOKS     POWER TAILGATE LOCK     POWERSCOPE TT POWER-FOLD | AUTO CLIMA<br>• HEATED STE   | TE CONTROL<br>ERING WHEEL<br>ATED FRT SEATS                              | ELECTROCHROMIC     FORDPASS™ CONN<br>HOTSPOT TELEMAT     MONO BEAM COIL \$                                                               | MIRROR<br>IECT 5GWI-FI<br>ICS MODEM            |                                                                                                                                                                                                                           |                       | Greenhouse Gas Rating (tailpipe or                                                                                                                                                         |
| MIRRORS, POWER/HEATED     REAR WINDOW PRIVACY GLASS                                                         | PARTICULAT                   |                                                                          | • PRE-COLLISION AS                                                                                                                       | AB BAR                                         | WARRANTY<br>• 3YR/36,000 BUMPE                                                                                                                                                                                            | ER / BUMPER           | A+ D                                                                                                                                                                                       |
| W/DEFROST<br>• TOW HOOKS<br>• TRAILER BRAKE CONTROLLER<br>• TRAILER SWAY CONTROL                            | PWR DRIVER                   | KS AND WINDOWS<br>AND PASS SEAT<br>COPE STR COLUMN                       | REMOTE KEYLESS I     REVERSE SENSING     SIRIUSXM® W/360L     SYNC®4 W/EVR & 1                                                           | SYSTEM<br>- NA AK&HI                           | <ul> <li>5YR/60,000 POWER</li> <li>5YR/60,000 ROADS</li> <li>5YR/100,000 DIESE</li> </ul>                                                                                                                                 | SIDE ASSIST           | Cleaner                                                                                                                                                                                    |
| • WIPERS - RAIN-SENSING                                                                                     |                              |                                                                          | onioet in zina i                                                                                                                         |                                                |                                                                                                                                                                                                                           |                       | Vehicle emissions are a primary contributor to clim                                                                                                                                        |
| INCLUDED ON THIS VEHICLE                                                                                    | (MSRP)                       |                                                                          |                                                                                                                                          |                                                |                                                                                                                                                                                                                           | (MSRP)                | California Air Resources Board based on this vehic                                                                                                                                         |
| OPTIONAL EQUIPMENT/OTHER<br>PREFERRED EQUIPMENT PKG.618A                                                    |                              |                                                                          |                                                                                                                                          | PRICE INFORM                                   | \$66,040.00                                                                                                                                                                                                               |                       |                                                                                                                                                                                            |
| 6.7 HI OUTPUT POWER STROKE                                                                                  | 12,995.00                    |                                                                          |                                                                                                                                          | TOTAL OPTIONS                                  | OTHER                                                                                                                                                                                                                     | 27,065.00             |                                                                                                                                                                                            |
| 10-SPEED AUTO TORQSHIFT<br>3.55 ELECTRONIC-LOCKING AXLE                                                     | NO CHARGE<br>NO CHARGE       |                                                                          |                                                                                                                                          | TOTAL VEHICLE                                  |                                                                                                                                                                                                                           | 93,105.00<br>2,095.00 |                                                                                                                                                                                            |
| FRONT LICENSE PLATE BRACKET<br>CHROME PACKAGE                                                               | NO CHARGE<br>1,240.00        |                                                                          |                                                                                                                                          |                                                |                                                                                                                                                                                                                           |                       |                                                                                                                                                                                            |
| TREMOR OFF-ROAD PACKAGE<br>.35" OFF ROAD LT285/75R18E AT                                                    | 4,500.00                     |                                                                          |                                                                                                                                          | TOTAL BEFOR                                    | RE DISCOUNTS<br>HROME                                                                                                                                                                                                     | 95,200.00<br>- 570.00 |                                                                                                                                                                                            |
| .SKID PLATES<br>MACHINED AND PAINT ALUM-18"WH                                                               |                              |                                                                          |                                                                                                                                          | TREMOR W/L                                     |                                                                                                                                                                                                                           | - 570.00              |                                                                                                                                                                                            |
| 12000# GVWR PACKAGE                                                                                         |                              |                                                                          |                                                                                                                                          | TOTAL SAVIN                                    | GS                                                                                                                                                                                                                        | - 1,140.00            |                                                                                                                                                                                            |
| ENGINE BLOCK HEATER<br>50 STATE EMISSIONS                                                                   | 190.00<br>NO CHARGE          |                                                                          |                                                                                                                                          |                                                |                                                                                                                                                                                                                           | -                     |                                                                                                                                                                                            |
| PRO POWER ONBOARD - 2KW<br>5TH WHEEL HITCH PREP PACKAGE                                                     | 985.00<br>650.00             |                                                                          |                                                                                                                                          |                                                |                                                                                                                                                                                                                           |                       |                                                                                                                                                                                            |
| ROOF CLEARANCE LIGHTS<br>JACK                                                                               | 95.00                        |                                                                          |                                                                                                                                          |                                                |                                                                                                                                                                                                                           |                       |                                                                                                                                                                                            |
| WHEEL WELL LINERS FRONT & REAR                                                                              | 325.00                       |                                                                          |                                                                                                                                          |                                                |                                                                                                                                                                                                                           |                       |                                                                                                                                                                                            |
| SPLASH GUARDS - FRONT<br>SPLASH GUARDS - REAR                                                               | 130.00<br>NO CHARGE          |                                                                          |                                                                                                                                          |                                                |                                                                                                                                                                                                                           |                       |                                                                                                                                                                                            |
| UPFITTER SWITCHES<br>DUAL BATTERY                                                                           | 230.00<br>NO CHARGE          |                                                                          |                                                                                                                                          |                                                |                                                                                                                                                                                                                           |                       |                                                                                                                                                                                            |
| ACTIVEX 40/CONSOLE/40 SEAT                                                                                  | NO CHARGE                    |                                                                          |                                                                                                                                          |                                                |                                                                                                                                                                                                                           |                       |                                                                                                                                                                                            |
| ON-BOARD SCALES & SMART HITCH<br>LARIAT ULTIMATE PACKAGE                                                    | 650.00<br>5,075.00           |                                                                          |                                                                                                                                          |                                                |                                                                                                                                                                                                                           |                       |                                                                                                                                                                                            |
| .POWER RUNNING BOARDS<br>.POWER SLIDING REAR WINDOW                                                         |                              |                                                                          |                                                                                                                                          |                                                |                                                                                                                                                                                                                           |                       |                                                                                                                                                                                            |
| .TAILGATE STEP                                                                                              |                              |                                                                          |                                                                                                                                          |                                                |                                                                                                                                                                                                                           |                       |                                                                                                                                                                                            |
|                                                                                                             |                              |                                                                          |                                                                                                                                          |                                                |                                                                                                                                                                                                                           |                       |                                                                                                                                                                                            |
|                                                                                                             | F                            | RAMP ONE                                                                 |                                                                                                                                          | TOTAL N                                        |                                                                                                                                                                                                                           | ,060.00               | 1FT8W3BMXSED32391                                                                                                                                                                          |
|                                                                                                             |                              | RA84                                                                     |                                                                                                                                          |                                                | 15RP 394                                                                                                                                                                                                                  | ,000.00               |                                                                                                                                                                                            |
|                                                                                                             | F                            | RAMP TWO                                                                 | RAIL                                                                                                                                     | Wh<br>Ford veh                                 | ether you decide to lea<br>icle, you'll find the cho                                                                                                                                                                      | ase or finance your   |                                                                                                                                                                                            |
|                                                                                                             |                              | ITE                                                                      | <sup>EM #:</sup><br>72-132T O/T 2                                                                                                        | Ford Credit for                                | you. See your dealer fo<br>w.ford.com/finance.                                                                                                                                                                            | or details or visit   | WARNING: Operating, servicing and maintaining a pass<br>vehicle can expose you to chemicals including engine ex<br>lead, which are known to the State of California to cause cance         |
|                                                                                                             | li<br>S                      | nformation Disclosure Act.<br>State and Local taxes are no               | nt to the Federal Automobile<br>Gasoline, License, and Title Fees,<br>ot included. Dealer installed<br>not included unless listed above. | SE131 N RB 2X 530 001277 05 13 25              |                                                                                                                                                                                                                           |                       | To minimize exposure, avoid breathing exhaust, do not idle the vehicle in a well-ventilated area and wear gloves or wash your h For more information go to www.P65Warnings.ca.gov/passenge |