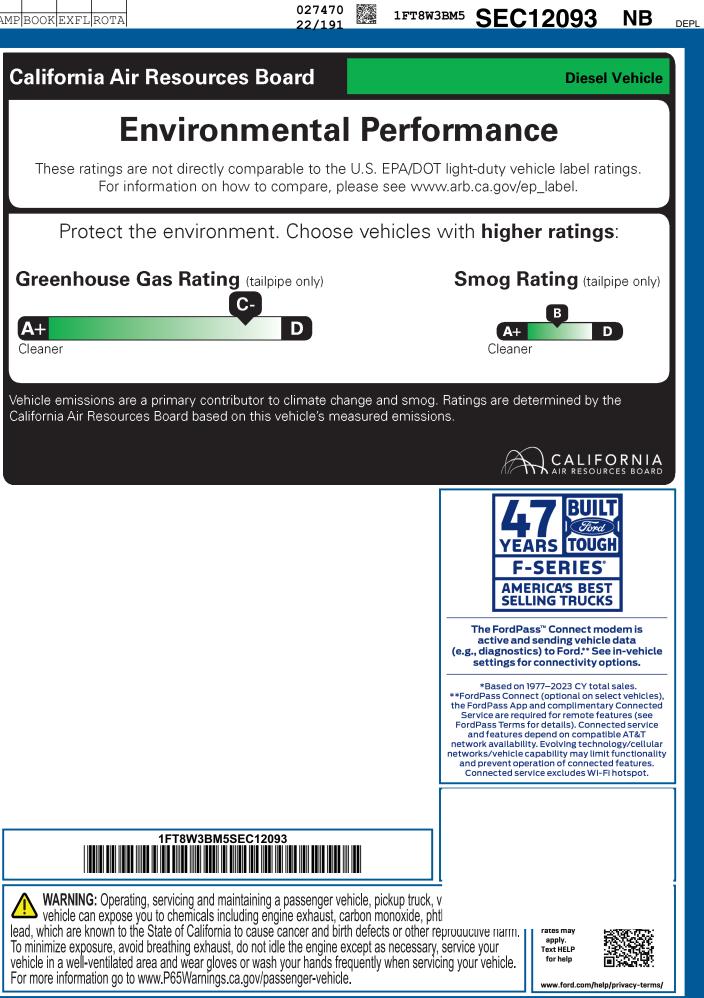

| KTP-000270 ME                                              | 9-NORMAL,NB,000270,RM2                                                   | <b>3099</b>                         |                                    | CERT CERT CERT T                                            | RD RAMPBUMPC              | AMP BOOK EXFL ROTA                                                                                                               |
|------------------------------------------------------------|--------------------------------------------------------------------------|-------------------------------------|------------------------------------|-------------------------------------------------------------|---------------------------|----------------------------------------------------------------------------------------------------------------------------------|
| VEHIC                                                      |                                                                          |                                     |                                    | se C12                                                      | 2003                      |                                                                                                                                  |
|                                                            | SUPER DI                                                                 | JIY                                 |                                    |                                                             | 2030                      | California Air Resources Boar                                                                                                    |
| (Imd)                                                      | 2025 F350 SRW 4X4 C                                                      |                                     | EXTERIOR                           |                                                             |                           |                                                                                                                                  |
|                                                            | LARIAT 160" WB STYL<br>6.7 HI OUTPUT POWER                               | ESIDE                               | GLACIER GRA                        | Y                                                           |                           | Environmen                                                                                                                       |
| ford.com                                                   | 10-SPEED AUTO TORC                                                       |                                     | BLACK ONYX                         | ACTIVEX                                                     |                           |                                                                                                                                  |
| STANDARD EQUIPMENT INCLUDED AT                             | NO EXTRA CHARGE                                                          |                                     |                                    |                                                             |                           | These ratings are not directly comparable<br>For information on how to comp                                                      |
| EXTERIOR                                                   | INTERIOR                                                                 | FUNCTIONAL                          |                                    | SAFETY/SECURIT                                              | Y                         |                                                                                                                                  |
| HEADLAMPS - AUTO HIGH BEAM     HEADLAMPS - AUTOLAMP        | 12" PRODUCTIVITY SCREEN                                                  | • 360-DEGREE (                      |                                    | ADVANCETRAC™                                                |                           |                                                                                                                                  |
| • HEADLAMPS - AUTOLAMP<br>(ON/OFF)                         | 120V OUTLET     1TOUCH UP/DOWN DR/PASS                                   | B&O SOUND S     WIN     BLIS W/CROS | STRAFFIC ALERT                     | <ul> <li>AIRBAGS - SAFET</li> <li>BELT-MINDER CH</li> </ul> |                           | Protect the environment. Cl                                                                                                      |
| LED FOG LAMPS                                              | <ul> <li>DUAL-ZONE ELECTRONIC</li> </ul>                                 | CONNECTED                           | NAV: 1 YR TRIAL                    | DRIVER/PASSENCE                                             | GER AIR BAGS              |                                                                                                                                  |
| LED REFLECTOR HEADLAMPS                                    | AUTO CLIMATE CONTROL<br>• HEATED STEERING WHEEL                          | ELECTROCHR     EOPDDASSIM           | OMIC MIRROR<br>CONNECT 5GWI-FI     | LED CTR HIGH MI     SECURE PKG 1 YI                         |                           | Creanbaura Cas Pating (1)                                                                                                        |
| POWER TAILGATE LOCK                                        | HEATED STEERING WHEEL     HTD/VENTILATED FRT SEAT                        |                                     | EMATICS MODEM                      | SOS POST-CRASI                                              |                           | Greenhouse Gas Rating (tailpipe o                                                                                                |
| POWERSCOPE TT POWER-FOLD                                   | OUTSIDE TEMP DISPLAY                                                     | MONO BEAM                           | COIL SPRING FRT                    |                                                             |                           | C-                                                                                                                               |
| MIRRORS, POWER/HEATED<br>REAR WINDOW PRIVACY GLASS         | PARTICULATE AIR FILTER     PEDALS-PWR AD LW/MEMO                         |                                     | W/STAB BAR<br>ON ASSIST W/AEB      | • 3YR/36,000 BUMF                                           |                           |                                                                                                                                  |
| W/DEFROST                                                  | <ul> <li>PEDALS-PWR ADJ W/MEMO</li> <li>POWER LOCKS AND WINDO</li> </ul> |                                     |                                    | • 5YR/60,000 POWE                                           |                           | A+ D                                                                                                                             |
| • TOW HOOKS                                                | PWR DRIVER AND PASS SEA                                                  | T • REVERSE SEN                     | SING SYSTEM                        | • 5YR/60,000 ROAD                                           | SIDE ASSIST               | Cleaner                                                                                                                          |
| TRAILER BRAKE CONTROLLER     TRAILER SWAY CONTROL          | TILT/TELESCOPE STR COLU                                                  |                                     | /360L- NA AK&HI<br>/R & 12" SCREEN | • 5YR/100,000 DIES                                          | EL ENGINE                 |                                                                                                                                  |
| • WIPERS - RAIN-SENSING                                    |                                                                          | • 31NG@4 W/EV                       | n a 12 JUNEEN                      |                                                             |                           |                                                                                                                                  |
|                                                            |                                                                          |                                     |                                    |                                                             |                           | Vehicle emissions are a primary contributor to clin                                                                              |
| INCLUDED ON THIS VEHICLE                                   | (MSRP)                                                                   |                                     | (MSRP)                             |                                                             | (MSRP)                    | California Air Resources Board based on this vehic                                                                               |
| OPTIONAL EQUIPMENT/OTHER                                   | .TAILGATE STEP                                                           |                                     | PRICE INFO                         | RMATION                                                     | <b>***</b> • <b>*</b> • • |                                                                                                                                  |
| 2025 MODEL YEAR                                            |                                                                          |                                     | BASE PRICE<br>TOTAL OPTIC          | NS/OTHER                                                    | \$66,040.00<br>31,605.00  |                                                                                                                                  |
| GLACIER GRAY PREFERRED EQUIPMENT PKG.618A                  | 995.00                                                                   |                                     | TOTAL OF THE                       |                                                             | 01,000.00                 |                                                                                                                                  |
| 5.7 HI OUTPUT POWER STROKE                                 | 12,995.00                                                                |                                     |                                    | LE & OPTIONS/OTHER                                          | 97,645.00                 |                                                                                                                                  |
| 10-SPEED AUTO TORQSHIFT                                    | NO CHARGE                                                                |                                     | DESTINATION                        | N & DELIVERY                                                | 1,995.00                  |                                                                                                                                  |
| 55 ELECTRONIC-LOCKING AXLE                                 | NO CHARGE<br>NO CHARGE                                                   |                                     | TOTAL BEI                          |                                                             | 99,640.00                 |                                                                                                                                  |
| ALL WEATHER MATS W/O CARPT MAT                             | 130.00                                                                   |                                     | TREMOR V                           | //BLACK APPRNCE                                             | - 570.00                  |                                                                                                                                  |
| BLACK APPEARANCE PACKAGE                                   | 4,295.00                                                                 |                                     | TREMOR V                           | //LARIAT ULT                                                | - 570.00                  |                                                                                                                                  |
| WHEEL WELL LINERS - REAR<br>TOUGH BED SPRAY IN BEDLINER    |                                                                          |                                     | LART ULT                           | BLCK PKG DIST                                               | - 550.00                  |                                                                                                                                  |
| REMOR OFF-ROAD PACKAGE                                     | 4,375.00                                                                 |                                     | TOTAL SAV                          | /INGS                                                       | - 1,690.00                |                                                                                                                                  |
| 35" OFF ROAD LT285/75R18E AT                               |                                                                          |                                     |                                    |                                                             |                           |                                                                                                                                  |
| SKID PLATES<br>MACHINED AND PAINT ALUM-18"WH               |                                                                          |                                     |                                    |                                                             |                           |                                                                                                                                  |
| 2000# GVWR PACKAGE                                         |                                                                          |                                     |                                    |                                                             |                           |                                                                                                                                  |
| RAPID HEAT SUPPLEMENTAL HEATER                             | 250.00                                                                   |                                     |                                    |                                                             |                           |                                                                                                                                  |
| ENGINE BLOCK HEATER<br>50 STATE EMISSIONS                  | 190.00<br>NO CHARGE                                                      |                                     |                                    |                                                             |                           |                                                                                                                                  |
| PRO POWER ONBOARD - 2KW                                    | 985.00                                                                   |                                     |                                    |                                                             |                           |                                                                                                                                  |
| ROOF CLEARANCE LIGHTS                                      | 95.00                                                                    |                                     |                                    |                                                             |                           |                                                                                                                                  |
| JACK<br>MOONROOF POWER-TWIN PANEL                          | 1,495.00                                                                 |                                     |                                    |                                                             |                           |                                                                                                                                  |
| JPFITTER SWITCHES                                          | 165.00                                                                   |                                     |                                    |                                                             |                           |                                                                                                                                  |
|                                                            | NO CHARGE                                                                |                                     |                                    |                                                             |                           |                                                                                                                                  |
| ACTIVEX 40/CONSOLE/40 SEAT<br>MAX RECLINE DRIVER PASS SEAT | NO CHARGE<br>560.00                                                      |                                     |                                    |                                                             |                           |                                                                                                                                  |
| LARIAT ULTIMATE PACKAGE                                    | 5,075.00                                                                 |                                     |                                    |                                                             |                           |                                                                                                                                  |
| .POWER RUNNING BOARDS<br>.POWER SLIDING REAR WINDOW        |                                                                          |                                     |                                    |                                                             |                           |                                                                                                                                  |
|                                                            | RAMP ONE                                                                 |                                     |                                    |                                                             |                           |                                                                                                                                  |
|                                                            |                                                                          |                                     | TOTAL                              | MSRP \$97                                                   | 7,950.00                  |                                                                                                                                  |
|                                                            | RA8F                                                                     |                                     |                                    |                                                             |                           |                                                                                                                                  |
|                                                            | RAMP TWO                                                                 | RAIL                                | (Ford)                             | Whether you decide to le vehicle, you'll find the ch        | oices that are right      |                                                                                                                                  |
|                                                            |                                                                          | ITEM #:<br>11_K277 O/T 2            | Ford Credit                        | for you. See your dealer f                                  | or details or visit       | WARNING: Operating, servicing and maintaining a pass                                                                             |
|                                                            |                                                                          | 11-K277 O/T 2                       | i ora credit                       | www.ford.com/finance.                                       |                           | vehicle can expose you to chemicals including engine e<br>lead, which are known to the State of California to cause cance        |
|                                                            |                                                                          | oursuant to the Federal Automobile  | <b>F</b>                           |                                                             |                           | To minimize exposure, avoid breathing exhaust, do not idle the<br>vehicle in a well-ventilated area and wear gloves or wash your |
|                                                            | Information Disclosure Act. Gasoline, License, and Title Fees,           |                                     |                                    |                                                             |                           | Vehicle in a well-ventilated area and wear gloves or wash your                                                                   |