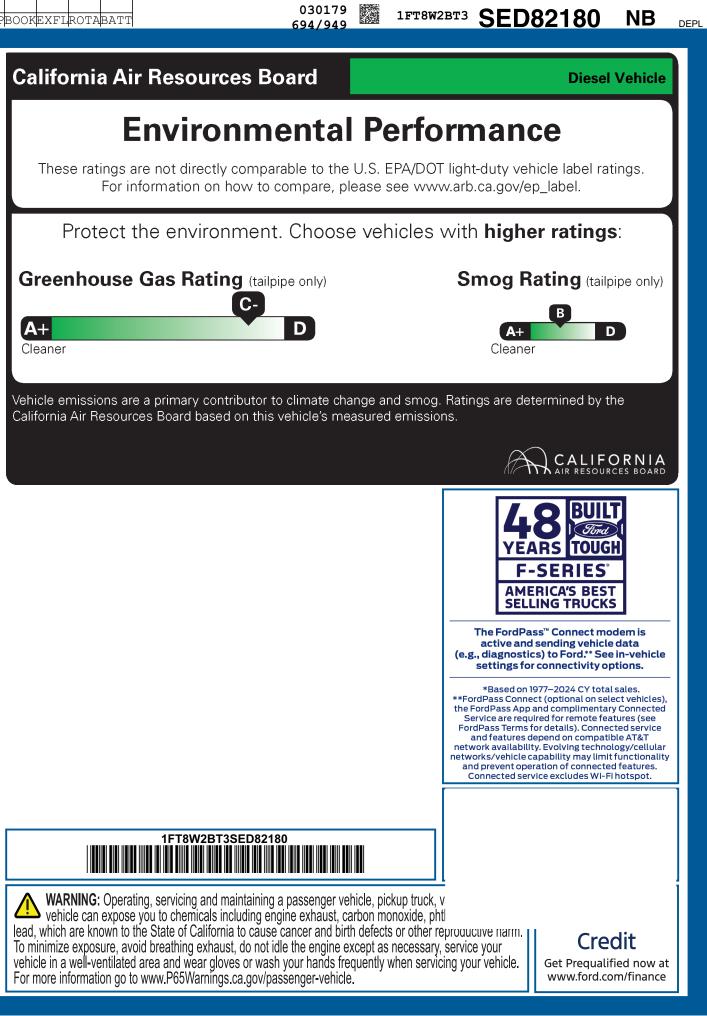

|                                                                                                                               |                                                                                                                                                                                                                                                        | DUTY                                                               | SE D8                                                       | 2180                         | California Air Resources Boar                                                                                                                                                                                                                  |
|-------------------------------------------------------------------------------------------------------------------------------|--------------------------------------------------------------------------------------------------------------------------------------------------------------------------------------------------------------------------------------------------------|--------------------------------------------------------------------|-------------------------------------------------------------|------------------------------|------------------------------------------------------------------------------------------------------------------------------------------------------------------------------------------------------------------------------------------------|
| ford.com                                                                                                                      | 2025 F250 SRW 4<br>LARIAT 160" WB<br>6.7L POWER STR<br>10-SPEED AUTO                                                                                                                                                                                   | X4 CREW CAB EX<br>STYLESIDE<br>OKE V8 DIESEL IN                    | TERIOR<br>CARBONIZED GRAY<br>TERIOR<br>BLACK ONYX ACTIVEX   |                              | Environmen                                                                                                                                                                                                                                     |
| STANDARD EQUIPMENT INCLUDED AT                                                                                                | T NO EXTRA CHARGE                                                                                                                                                                                                                                      |                                                                    |                                                             |                              | These ratings are not directly comparable<br>For information on how to comp                                                                                                                                                                    |
| EXTERIOR                                                                                                                      |                                                                                                                                                                                                                                                        |                                                                    | SAFETY/SECURI                                               |                              | for mornation of now to comp                                                                                                                                                                                                                   |
| <ul> <li>HEADLAMPS - AUTO HIGH BEAM</li> <li>HEADLAMPS - AUTOLAMP<br/>(ON/OFF)</li> <li>LED FOG LAMPS</li> </ul>              | 12" PRODUCTIVITY SC     120V OUTLET     1TOUCH UP/DOWN DF     DUAL-ZONE ELECTRO                                                                                                                                                                        | B&O SOUND SYST     BLIS W/CROSS-TH                                 | EM • AIRBAGS - SAFE<br>• BELT-MINDER C                      | TY CANOPY®<br>HIME           | Protect the environment. Ch                                                                                                                                                                                                                    |
| LED FOG LAWFS     LED REFLECTOR HEADLAMPS     PICKUP BOX, TIE DOWN HOOKS     POWER TAILGATE LOCK     POWERSCOPE TT POWER-FOLD | OUAL-20NE ELECTRO     AUTO CLIMATE CONTF     HEATED STEERING WH     HTD/VENTILATED FRT     OUTSIDE TEMP DISPL                                                                                                                                          | ROL • ELECTROCHROM<br>HEEL • FORDPASS™ CON<br>SEATS HOTSPOT TELEMA | C MIRROR<br>INECT 5GWI-FI<br>STICS MODEM<br>• SOS POST-CRAS | INT STOP LAMP<br>YR INCLUDED | Greenhouse Gas Rating (tailpipe on                                                                                                                                                                                                             |
| MIRRORS, POWER/HEATED<br>• REAR WINDOW PRIVACY GLASS                                                                          | PARTICULATE AIR FILT     PEDALS-PWR ADJ W/M                                                                                                                                                                                                            | TER SUSPENSION W/S                                                 | TAB BAR WARRANTY                                            | IPER / BUMPER                | A+ D                                                                                                                                                                                                                                           |
| W/DEFROST<br>• TOW HOOKS<br>• TRAILER BRAKE CONTROLLER<br>• TRAILER SWAY CONTROL                                              | POWER LOCKS AND W     PWR DRIVER AND PAS     TILT/TELESCOPE STR                                                                                                                                                                                        | • REVERSE SENSIN                                                   | G SYSTEM • 5YR/60,000 ROA<br>0L- NA AK&HI • 5YR/100,000 DIE | DSIDE ASSIST                 | Cleaner                                                                                                                                                                                                                                        |
| • WIPERS - RAIN-SENSING                                                                                                       |                                                                                                                                                                                                                                                        | • 311004 W/EVA &                                                   | 12 JOREEN                                                   |                              | Vehicle emissions are a primary contributor to clim                                                                                                                                                                                            |
| INCLUDED ON THIS VEHICLE                                                                                                      | (MSRP)                                                                                                                                                                                                                                                 |                                                                    |                                                             | (MSRP)                       | California Air Resources Board based on this vehicl                                                                                                                                                                                            |
| OPTIONAL EQUIPMENT/OTHER<br>PREFERRED EQUIPMENT PKG.608A                                                                      |                                                                                                                                                                                                                                                        |                                                                    | PRICE INFORMATION<br>BASE PRICE                             | \$64,740.00                  |                                                                                                                                                                                                                                                |
| 6.7L POWER STROKE V8 DIESEL<br>10-SPEED AUTO TORQSHIFT                                                                        | 10,495.00<br>NO CHARGE                                                                                                                                                                                                                                 |                                                                    | TOTAL OPTIONS/OTHER                                         | 25,125.00                    |                                                                                                                                                                                                                                                |
| 3.55 ELECTRONIC-LOCKING AXLE<br>FRONT LICENSE PLATE BRACKET                                                                   | 430.00<br>NO CHARGE                                                                                                                                                                                                                                    | Timo                                                               | TOTAL VEHICLE & OPTIONS/OTHER<br>DESTINATION & DELIVERY     | 89,865.00<br>2,095.00        |                                                                                                                                                                                                                                                |
| ALL WEATHER MATS W/O CARPT MAT<br>BLACK APPEARANCE PACKAGE                                                                    | 130.00<br>4,295.00                                                                                                                                                                                                                                     |                                                                    | TOTAL BEFORE DISCOUNTS                                      | 91,960.00                    |                                                                                                                                                                                                                                                |
| .LT275/65R20E BSW ALL-TERRAIN<br>.WHEEL WELL LINERS - REAR                                                                    | 7,200.00                                                                                                                                                                                                                                               |                                                                    | LART ULT BLCK PKG DIST                                      | - 550.00                     |                                                                                                                                                                                                                                                |
| .HI GLOSS BLACK ALUM WHEELS-20<br>.TOUGH BED SPRAY IN BEDLINER                                                                |                                                                                                                                                                                                                                                        |                                                                    | TOTAL SAVINGS                                               | - 550.00                     |                                                                                                                                                                                                                                                |
| FX4 OFF-ROAD PACKAGE<br>SKID PLATES                                                                                           | 550.00                                                                                                                                                                                                                                                 |                                                                    |                                                             |                              |                                                                                                                                                                                                                                                |
| 11100# GVWR PACKAGE<br>RAPID HEAT SUPPLEMENTAL HEATER                                                                         | 350.00                                                                                                                                                                                                                                                 |                                                                    |                                                             |                              |                                                                                                                                                                                                                                                |
| ENGINE BLOCK HEATER<br>50 STATE EMISSIONS                                                                                     | 190.00<br>NO CHARGE                                                                                                                                                                                                                                    |                                                                    |                                                             |                              |                                                                                                                                                                                                                                                |
| PRO POWER ONBOARD - 2KW<br>HIGH CAPACITY TRAILER TOW PKG                                                                      | 985.00<br>1,130.00                                                                                                                                                                                                                                     |                                                                    |                                                             |                              |                                                                                                                                                                                                                                                |
| JACK<br>MOONROOF POWER-TWIN PANEL                                                                                             | 1,495.00                                                                                                                                                                                                                                               |                                                                    |                                                             |                              |                                                                                                                                                                                                                                                |
| DUAL BATTERY<br>ACTIVEX 40/CONSOLE/40 SEAT                                                                                    | NO CHARGE<br>NO CHARGE                                                                                                                                                                                                                                 |                                                                    |                                                             |                              |                                                                                                                                                                                                                                                |
| LARIAT ULTIMATE PACKAGE                                                                                                       | 5,075.00                                                                                                                                                                                                                                               |                                                                    |                                                             |                              |                                                                                                                                                                                                                                                |
| .TAILGATE STEP                                                                                                                |                                                                                                                                                                                                                                                        |                                                                    |                                                             |                              |                                                                                                                                                                                                                                                |
|                                                                                                                               |                                                                                                                                                                                                                                                        |                                                                    |                                                             |                              |                                                                                                                                                                                                                                                |
|                                                                                                                               | RAMP ONE                                                                                                                                                                                                                                               |                                                                    |                                                             |                              | 1FT8W2BT3SED82180                                                                                                                                                                                                                              |
|                                                                                                                               | RD42                                                                                                                                                                                                                                                   | 2                                                                  | TOTAL MSRP \$9                                              | 1,410.00                     |                                                                                                                                                                                                                                                |
|                                                                                                                               | RAMP TWO                                                                                                                                                                                                                                               | RAIL                                                               | Scan The QR Code to                                         |                              |                                                                                                                                                                                                                                                |
|                                                                                                                               |                                                                                                                                                                                                                                                        | TTEM #:<br>74-J456 O/T 2                                           | get more details abo<br>this vehicle                        | ut as a                      | WARNING: Operating, servicing and maintaining a passe<br>vehicle can expose you to chemicals including engine ex<br>lead, which are known to the State of California to cause cancer                                                           |
|                                                                                                                               | This label is affixed pursuant to the Federal Automobile<br>Information Disclosure Act. Gasoline, License, and Title Fees,<br>State and Local taxes are not included. Dealer installed<br>options or accessories are not included unless listed above. |                                                                    | SF051 N RB 2X 530 001590                                    | 06 05 25                     | To minimize exposure, avoid breathing exhaust, do not idle the exposure, avoid breathing exhaust, do not idle the exposure in a well-ventilated area and wear gloves or wash your h For more information go to www.P65Warnings.ca.gov/passenge |