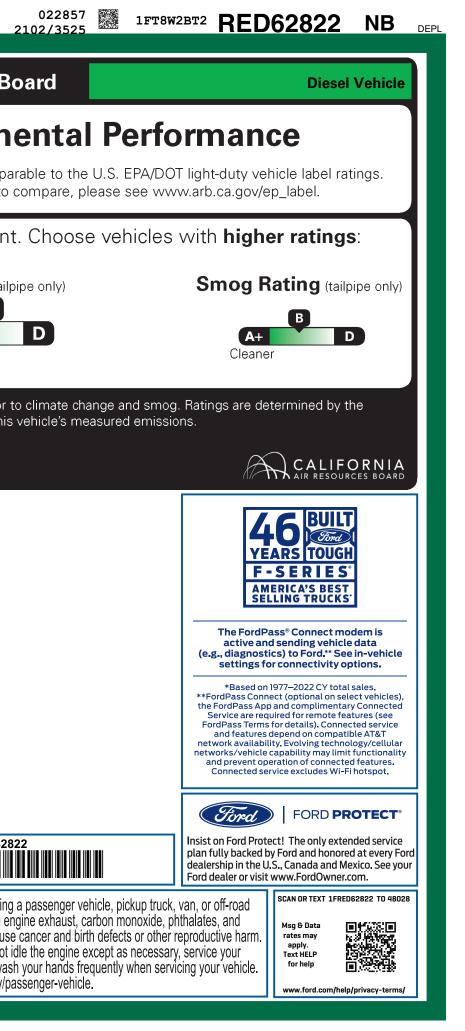

| KTP-002609 GA                                                                                                                                                                                                                                                                                                                                                 | 9-NORMAL,NB,202609,RD022 1439                                                                                                                                                                                                                                                                                                             | 91                                                                                                                                                                                                                                                                                                                                                                                                                                                                                                       | ULC U W<br>CERT CERT CERT TRD RAMP BUMP C                                                                                                                                                                                                                                                                                                                                                                                              | CAMP BOOK EXFL ROTA                                                                                                               |
|---------------------------------------------------------------------------------------------------------------------------------------------------------------------------------------------------------------------------------------------------------------------------------------------------------------------------------------------------------------|-------------------------------------------------------------------------------------------------------------------------------------------------------------------------------------------------------------------------------------------------------------------------------------------------------------------------------------------|----------------------------------------------------------------------------------------------------------------------------------------------------------------------------------------------------------------------------------------------------------------------------------------------------------------------------------------------------------------------------------------------------------------------------------------------------------------------------------------------------------|----------------------------------------------------------------------------------------------------------------------------------------------------------------------------------------------------------------------------------------------------------------------------------------------------------------------------------------------------------------------------------------------------------------------------------------|-----------------------------------------------------------------------------------------------------------------------------------|
|                                                                                                                                                                                                                                                                                                                                                               | SUPER DUTY                                                                                                                                                                                                                                                                                                                                |                                                                                                                                                                                                                                                                                                                                                                                                                                                                                                          | <sup>RE</sup> D62822                                                                                                                                                                                                                                                                                                                                                                                                                   | California Air Resources Bo                                                                                                       |
| ford.com                                                                                                                                                                                                                                                                                                                                                      | 2024 F250 SRW 4X4 CREW CAB<br>LARIAT 160" WB STYLESIDE<br>6.7L POWER STROKE V8 DIESEL<br>10-SPEED AUTO TORQSHIFT                                                                                                                                                                                                                          | EXTERIOR<br>OXFORD WHIT<br>INTERIOR<br>BLACK ONYX                                                                                                                                                                                                                                                                                                                                                                                                                                                        |                                                                                                                                                                                                                                                                                                                                                                                                                                        | Environmo                                                                                                                         |
| STANDARD EQUIPMENT INCLUDED A                                                                                                                                                                                                                                                                                                                                 | IT NO EXTRA CHARGE                                                                                                                                                                                                                                                                                                                        |                                                                                                                                                                                                                                                                                                                                                                                                                                                                                                          |                                                                                                                                                                                                                                                                                                                                                                                                                                        | These ratings are not directly compar<br>For information on how to c                                                              |
| EXTERIOR<br>• HEADLAMPS - AUTO HIGH BEAM<br>• HEADLAMPS - AUTOLAMP<br>(ON/OFF)<br>• LED REFLECTOR HEADLAMPS<br>• PICKUP BOX, TIE DOWN HOOKS<br>• POWER SLIDING REAR WINDOW<br>W/DEFROST & PRIVACY TINT<br>• POWER TAILGATE LOCK<br>• POWERSCOPE TT POWER-FOLD<br>MIRRORS, POWER/HEATED<br>• TOW HOOKS<br>• TRAILER BRAKE CONTROLLER<br>• TRAILER SWAY CONTROL | INTERIOR<br>• 12" PRODUCTIVITY SCREEN<br>• 120V OUTLET<br>• 1TOUCH UP/DOWN DR/PASS WIN<br>• DUAL-ZONE ELECTRONIC<br>AUTO CLIMATE CONTROL<br>• LEATHER STEERING WHEEL<br>W/ AUDIO CONTROLS<br>• OUTSIDE TEMP DISPLAY<br>• PARTICULATE AIR FILTER<br>• POWER LOCKS AND WINDOWS<br>• PWR DRIVER AND PASS SEAT<br>• TILT/TELESCOPE STR COLUMN | <ul> <li>FUNCTIONAL</li> <li>360-DEGREE CAMERA</li> <li>B&amp;O SOUND SYSTEM</li> <li>BLIS W/CROSS-TRAFFIC ALERT</li> <li>CNCTD NAV (1-YR TRIAL)</li> <li>ELECTROCHROMIC MIRROR</li> <li>FORDPASS™ CONNECT 5GWI-FI<br/>HOTSPOT TELEMATICS MODEM</li> <li>MONO BEAM COIL SPRING FRT<br/>SUSPENSION W/STAB BAR</li> <li>PRE-COLLISION ASSIST W/AEB</li> <li>REWOTE KEYLESS ENTRY</li> <li>REVERSE SENSING SYSTEM</li> <li>SIRIUSXM® W/360L- NA AK&amp;HI</li> <li>SYNC®4 W/EVR &amp; 12" SCREEN</li> </ul> | <ul> <li>SAFETY/SECURITY</li> <li>ADVANCED SECURITY PACK</li> <li>ADVANCETRAC™ WITH RSC®</li> <li>AIRBAGS - SAFETY CANOPY®</li> <li>BELT-MINDER CHIME</li> <li>DRIVER/PASSENGER AIR BAGS</li> <li>LED CTR HIGH MNT STOP LAMP</li> <li>SECURICODE KEYLESS KEYPAD</li> <li>SOS POST-CRASH ALERT SYS™</li> </ul> WARRANTY <ul> <li>3YR/36,000 BUMPER / BUMPER</li> <li>5YR/60,000 POWERTRAIN</li> <li>SYR/60,000 DIESEL ENGINE</li> </ul> | Protect the environment<br>Greenhouse Gas Rating (tailpi<br>C-<br>A+<br>Cleaner<br>Vehicle emissions are a primary contributor to |
| INCLUDED ON THIS VEHICLE                                                                                                                                                                                                                                                                                                                                      | (MSRP)                                                                                                                                                                                                                                                                                                                                    |                                                                                                                                                                                                                                                                                                                                                                                                                                                                                                          | (MSRP)                                                                                                                                                                                                                                                                                                                                                                                                                                 | California Air Resources Board based on this                                                                                      |
| OPTIONAL EQUIPMENT/OTHER<br>PREFERRED EQUIPMENT PKG.608A<br>6.7L POWER STROKE V8 DIESEL<br>10-SPEED AUTO TORQSHIFT<br>3.31 ELECTRONIC-LOCKING AXLE<br>CHROME PACKAGE<br>.LT275/65R20E BSW ALL-TERRAIN<br>.6" ANGULAR BRHT ANDZD STEP BA                                                                                                                       | 9,995.00<br>NO CHARGE<br>430.00<br>1,240.00                                                                                                                                                                                                                                                                                               | PRICE INFOR<br>BASE PRICE<br>TOTAL OPTIO<br>TOTAL VEHIC<br>DESTINATION                                                                                                                                                                                                                                                                                                                                                                                                                                   | \$64,740.00           NS/OTHER         14,820.00           LE & OPTIONS/OTHER         79,560.00                                                                                                                                                                                                                                                                                                                                        |                                                                                                                                   |