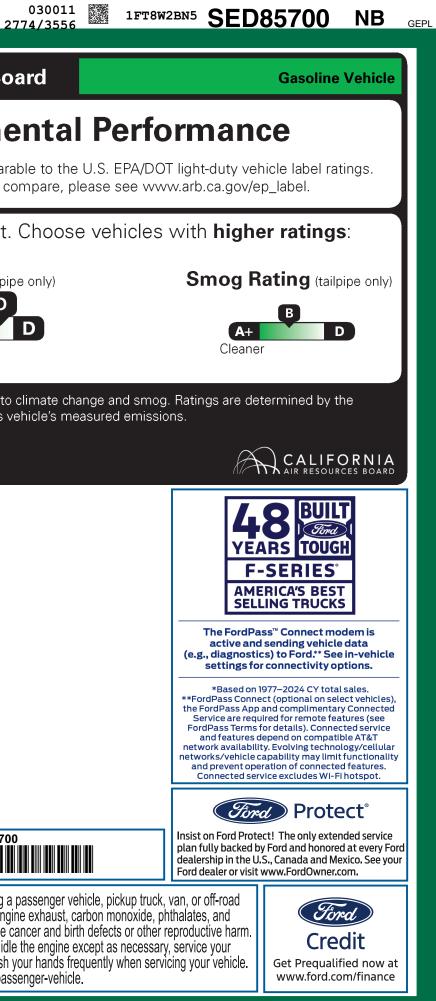

an The QR Co<br>get more details<br>this vehicle<br>SE282 N RB 2X 530 0                                                           | about                                                                                                                                                                                                                                         | <b>1FT8W2BN5SED85700</b><br><b>WARNING:</b> Operating, servicing and maintaining a passen<br>vehicle can expose you to chemicals including engine exha<br>lead, which are known to the State of California to cause cancer a<br>To minimize exposure, avoid breathing exhaust, do not idle the en-<br>vehicle in a well-ventilated area and wear gloves or wash your han<br>For more information go to www.P65Warnings.ca.gov/passenger- |