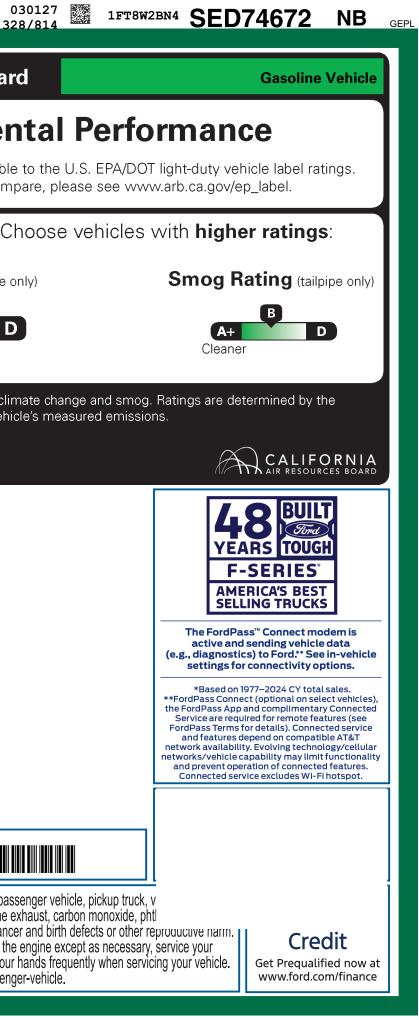

|                                                                                                                                                                                                                                                                                                                                                                                                                                                                                                                                                                                                                                                                                                                                                                                                                                                                                                                                                                                                                                                                                         | 9-NORMAL, NB, 001900, SF03                                                                                                                                                                                                                                                                                                                                                                                                                                                                        |                                                                                                                                                                 | • =-··· • =-·- •                                                                                                                                                                                                                                                        |                                                                                                                                                                                                                                                                                                  |                                                                                                                                                                                                        |
|-----------------------------------------------------------------------------------------------------------------------------------------------------------------------------------------------------------------------------------------------------------------------------------------------------------------------------------------------------------------------------------------------------------------------------------------------------------------------------------------------------------------------------------------------------------------------------------------------------------------------------------------------------------------------------------------------------------------------------------------------------------------------------------------------------------------------------------------------------------------------------------------------------------------------------------------------------------------------------------------------------------------------------------------------------------------------------------------|---------------------------------------------------------------------------------------------------------------------------------------------------------------------------------------------------------------------------------------------------------------------------------------------------------------------------------------------------------------------------------------------------------------------------------------------------------------------------------------------------|-----------------------------------------------------------------------------------------------------------------------------------------------------------------|-------------------------------------------------------------------------------------------------------------------------------------------------------------------------------------------------------------------------------------------------------------------------|--------------------------------------------------------------------------------------------------------------------------------------------------------------------------------------------------------------------------------------------------------------------------------------------------|--------------------------------------------------------------------------------------------------------------------------------------------------------------------------------------------------------|
|                                                                                                                                                                                                                                                                                                                                                                                                                                                                                                                                                                                                                                                                                                                                                                                                                                                                                                                                                                                                                                                                                         | SUPER DU                                                                                                                                                                                                                                                                                                                                                                                                                                                                                          | JTY                                                                                                                                                             | SE                                                                                                                                                                                                                                                                      | 74672                                                                                                                                                                                                                                                                                            | California Air Resources Board                                                                                                                                                                         |
| ford.com                                                                                                                                                                                                                                                                                                                                                                                                                                                                                                                                                                                                                                                                                                                                                                                                                                                                                                                                                                                                                                                                                | 2025 F250 SRW 4X4 CI<br>LARIAT 160" WB STYLE<br>7.3L DEVCT NA PFI V8<br>10-SPEED AUTO TORQ                                                                                                                                                                                                                                                                                                                                                                                                        | SIDE INT                                                                                                                                                        | FERIOR<br>CARBONIZED GRAY<br>ERIOR<br>BLACK ONYX ACTIVEX                                                                                                                                                                                                                |                                                                                                                                                                                                                                                                                                  | Environment                                                                                                                                                                                            |
| STANDARD EQUIPMENT INCLUDED AT                                                                                                                                                                                                                                                                                                                                                                                                                                                                                                                                                                                                                                                                                                                                                                                                                                                                                                                                                                                                                                                          | <u> I NO EXTRA CHARGE</u>                                                                                                                                                                                                                                                                                                                                                                                                                                                                         |                                                                                                                                                                 |                                                                                                                                                                                                                                                                         |                                                                                                                                                                                                                                                                                                  | These ratings are not directly comparable t                                                                                                                                                            |
| EXTERIOR<br>• HEADLAMPS - AUTO HIGH BEAM<br>• HEADLAMPS - AUTOLAMP<br>(ON/OFF)<br>• LED FOG LAMPS<br>• LED REFLECTOR HEADLAMPS<br>• PICKUP BOX, TIE DOWN HOOKS<br>• POWER TAILGATE LOCK<br>• POWER TAILGATE LOCK<br>• POWER TAILGATE LOCK<br>• POWER TAILGATE LOCK<br>• POWERSCOPE TT POWER-FOLD<br>MIRRORS, POWER/HEATED<br>• REAR WINDOW PRIVACY GLASS<br>W/DEFROST<br>• TOW HOOKS<br>• TRAILER BRAKE CONTROLLER<br>• TRAILER SWAY CONTROL<br>• WIPERS - RAIN-SENSING<br>INCLUDED ON THIS VEHICLE<br>OPTIONAL EQUIPMENT/OTHER<br>PREFERRED EQUIPMENT PKG.608A<br>7.3L DEVCT NA PFI V8 ENGINE<br>10-SPEED AUTO TORQSHIFT-G<br>3.73 ELECTRONIC-LOCKING AXLE<br>FRONT LICENSE PLATE BRACKET<br>ALL WEATHER MATS W/O CARPT MAT<br>BLACK APPEARANCE PACKAGE<br>.LT275/65R20E BSW ALL-TERRAIN<br>.WHEEL WELL LINERS - REAR<br>HI GLOSS BLACK ALUM WHEELS-20<br>.TOUGH BED SPRAY IN BEDLINER<br>FX4 OFF-ROAD PACKAGE<br>SISTATE EMISSIONS<br>PRO POWER ONBOARD - 2KW<br>POWER SLIDING REAR WINDOW<br>JACK<br>MOONROOF POWER-TWIN PANEL<br>UPFITTER SWITCHES<br>TAILGATE STEP<br>DUAL BATTERY | INTERIOR<br>• 12" PRODUCTIVITY SCREEN<br>• 120V OUTLET<br>• 1TOUCH UP/DOWN DR/PASS<br>• DUAL-ZONE ELECTRONIC<br>AUTO CLIMATE CONTROL<br>• HEATED STEERING WHEEL<br>• HTD/VENTILATED FRT SEATS<br>• OUTSIDE TEMP DISPLAY<br>• PARTICULATE AIR FILTER<br>• PEDALS-PWR ADJ W/MEMOP<br>• POWER LOCKS AND WINDOW<br>• PWR DRIVER AND PASS SEAT<br>• TILT/TELESCOPE STR COLUM<br>1,000.00<br>NO CHARGE<br>430.00<br>NO CHARGE<br>130.00<br>4,295.00<br>550.00<br>1,495.00<br>230.00<br>375.00<br>210.00 | CONNECTED NAV:  ELECTROCHROMIC FORDPASS™ CONN HOTSPOT TELEMAT MONO BEAM COIL SUSPENSION W/ST. PRE-COLLISION AS REMOTE KEYLESS REVERSE SENSING                   | EM   • AIRBAGS     AFFIC ALERT   • BELT-MIN     1 YR TRIAL   • DRIVER/F     • MIRROR   • LED CTR     • NIRROR   • LED CTR     • NECT 5GWI-FI   • SECURE     • TICS MODEM   • SOS POS     SPRING FRT   • SYR736,00     • SYSTEM   • 5YR/60,00     • SYSTEM   • SYR/100,0 | ETRAC <sup>™</sup> WITH RSC®<br>S - SAFETY CANOPY®<br>NDER CHIME<br>PASSENGER AIR BAGS<br>HIGH MNT STOP LAMP<br>PKG 1 YR INCLUDED<br>T-CRASH ALERT SYS <sup>™</sup><br>Y<br>00 BUMPER / BUMPER<br>00 POWERTRAIN<br>00 ROADSIDE ASSIST<br>000 DIESEL ENGINE<br>(MSRP)<br>\$64,740.00<br>14,555.00 |                                                                                                                                                                                                        |
| DEALER INSTALLED OPTIONS<br>12,000 lb. Ford Performance Pa<br>SECURICODE WIRELESS KEYLESS EN                                                                                                                                                                                                                                                                                                                                                                                                                                                                                                                                                                                                                                                                                                                                                                                                                                                                                                                                                                                            | 4,225.00<br>225.00<br>RAMP ONE                                                                                                                                                                                                                                                                                                                                                                                                                                                                    |                                                                                                                                                                 |                                                                                                                                                                                                                                                                         |                                                                                                                                                                                                                                                                                                  | 1FT8W2BN4SED74672                                                                                                                                                                                      |
|                                                                                                                                                                                                                                                                                                                                                                                                                                                                                                                                                                                                                                                                                                                                                                                                                                                                                                                                                                                                                                                                                         | RD42                                                                                                                                                                                                                                                                                                                                                                                                                                                                                              |                                                                                                                                                                 | TOTAL MSRP                                                                                                                                                                                                                                                              | \$81,390.00                                                                                                                                                                                                                                                                                      |                                                                                                                                                                                                        |
|                                                                                                                                                                                                                                                                                                                                                                                                                                                                                                                                                                                                                                                                                                                                                                                                                                                                                                                                                                                                                                                                                         | RAMP TWO                                                                                                                                                                                                                                                                                                                                                                                                                                                                                          | RAIL                                                                                                                                                            | Scan The QR Co                                                                                                                                                                                                                                                          | de to                                                                                                                                                                                                                                                                                            |                                                                                                                                                                                                        |
|                                                                                                                                                                                                                                                                                                                                                                                                                                                                                                                                                                                                                                                                                                                                                                                                                                                                                                                                                                                                                                                                                         |                                                                                                                                                                                                                                                                                                                                                                                                                                                                                                   | ITEM #:<br>74-2080 O/T 1                                                                                                                                        | get more details<br>this vehicle                                                                                                                                                                                                                                        | de to                                                                                                                                                                                                                                                                                            | WARNING: Operating, servicing and maintaining a passer<br>vehicle can expose you to chemicals including engine exh<br>lead, which are known to the State of California to cause cancer a               |
|                                                                                                                                                                                                                                                                                                                                                                                                                                                                                                                                                                                                                                                                                                                                                                                                                                                                                                                                                                                                                                                                                         | Information Disclosur<br>State and Local taxes                                                                                                                                                                                                                                                                                                                                                                                                                                                    | ursuant to the Federal Automobile<br>e Act. Gasoline, License, and Title Fees,<br>are not included. Dealer installed<br>s are not included unless listed above. | SPECIAL<br>SF031 N RB 2X 530 0                                                                                                                                                                                                                                          |                                                                                                                                                                                                                                                                                                  | To minimize exposure, avoid breathing exhaust, do not idle the er<br>vehicle in a well-ventilated area and wear gloves or wash your ha<br>For more information go to www.P65Warnings.ca.gov/passenger- |