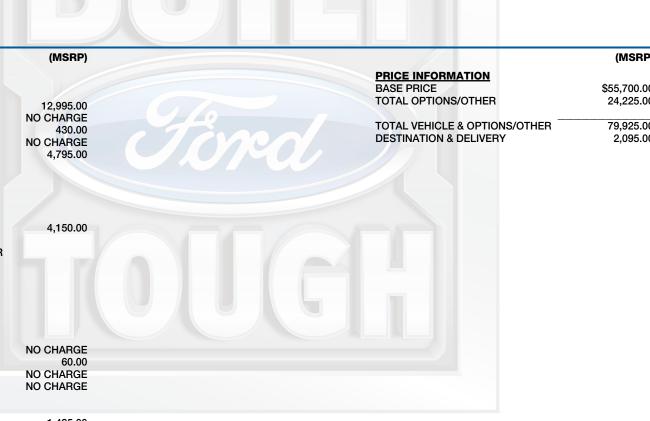

**SPECIAL ORDER** 

R210 R 6B 2X 525 000508 06 02 25

California Air Resources Board

**Diesel Vehicle** 

## **Environmental Performance**

719/908

These ratings are not directly comparable to the U.S. EPA/DOT light-duty vehicle label ratings. For information on how to compare, please see www.arb.ca.gov/ep\_label.

Protect the environment. Choose vehicles with **higher ratings**:

Greenhouse Gas Rating (tailpipe only)

Smog Rating (tailpipe only)

1FT8W2BM2 SEC91488 NB DEPL

Vehicle emissions are a primary contributor to climate change and smog. Ratings are determined by the California Air Resources Board based on this vehicle's measured emissions.





The FordPass™ Connect modem is active and sending vehicle data (e.g., diagnostics) to Ford.\*\* See in-vehicle settings for connectivi