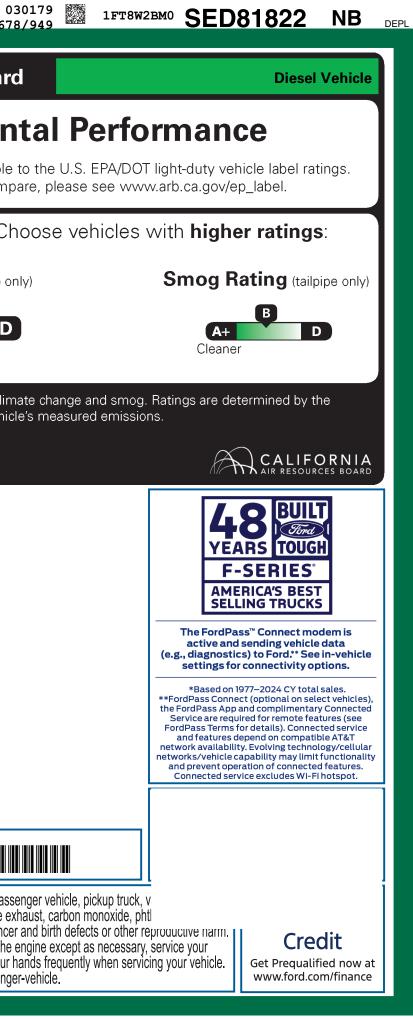

| <b>SPECIAL ORDER</b><br>SF052 N RB 2X 530 002480 06 05 25                                                                                                                                                                          |                                                                                                                                     | To minimize exposure, avoid breathing exhaust, do not idle the eng<br>vehicle in a well-ventilated area and wear gloves or wash your han<br>For more information go to www.P65Warnings.ca.gov/passenger-v                                                         |