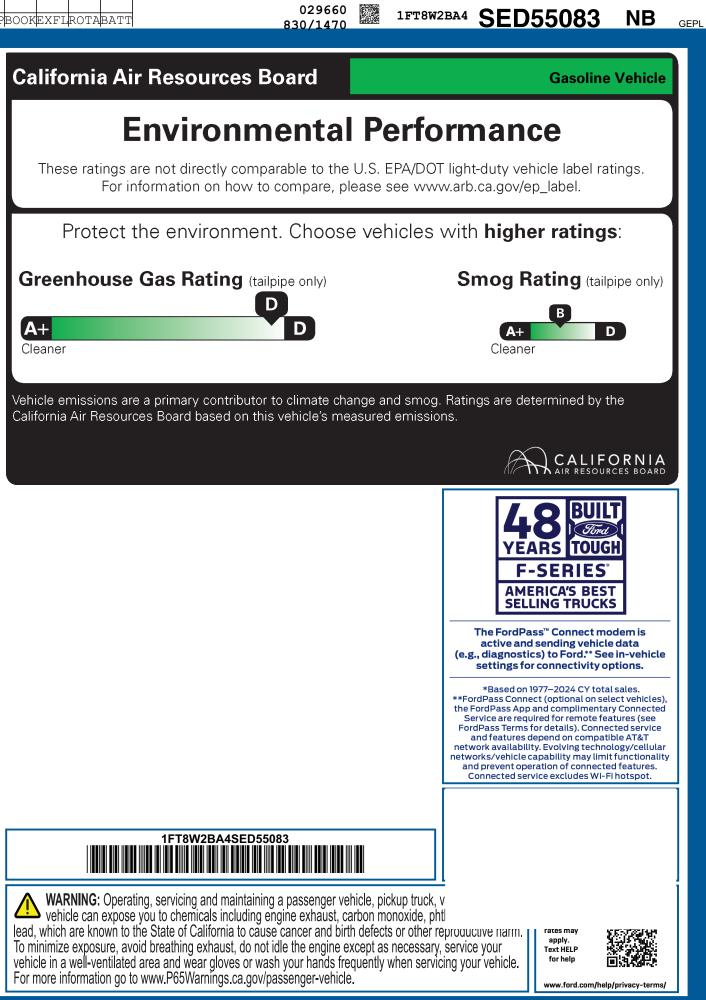

UW С ULC

| KTP-001091 NC                                                                                                                                                                          | 9-NORMAL,NB,201091,SE082 62                                                                                   | 75                                                                               | CERTCERT                                                     | CERT TRD RAMPBUMPCAM                                                                             | 029<br>PBOOKEXFLROTABATT 830/1                                                                                                                                                                                  |
|----------------------------------------------------------------------------------------------------------------------------------------------------------------------------------------|---------------------------------------------------------------------------------------------------------------|----------------------------------------------------------------------------------|--------------------------------------------------------------|--------------------------------------------------------------------------------------------------|-----------------------------------------------------------------------------------------------------------------------------------------------------------------------------------------------------------------|
|                                                                                                                                                                                        | SUPER DUT                                                                                                     | <b>/</b>                                                                         | SE                                                           | 055083                                                                                           | California Air Resources Board                                                                                                                                                                                  |
| ford.com                                                                                                                                                                               | 2025 F250 SRW 4X4 CREW CA<br>XL 160" WB STYLESIDE<br>6.8L DEVCT NA PFI V8 ENGINE<br>10-SPEED AUTO TORQSHIFT-G | AGATE<br>INTERIOR                                                                | BLACK<br>M DARK SLATE CL                                     | отн                                                                                              | Environment                                                                                                                                                                                                     |
| STANDARD EQUIPMENT INCLUDED A                                                                                                                                                          | T NO EXTRA CHARGE                                                                                             |                                                                                  |                                                              |                                                                                                  | These ratings are not directly comparable to                                                                                                                                                                    |
| EXTERIOR                                                                                                                                                                               | INTERIOR                                                                                                      | FUNCTIONAL                                                                       | SAFETY/                                                      | SECURITY                                                                                         | For information on how to compare                                                                                                                                                                               |
| DOOR HANDLES - BLACK HEADLAMPS - AUTOLAMP (ON/OFF) TOW HOOKS                                                                                                                           | • 4.2" PRODUCTIVITY SCREEN<br>• AIR COND, MANUAL FRONT<br>• CLOTH SUN VISORS<br>• DRIVER SEAT-MANUAL LUMBAR   |                                                                                  | E SYS • ADVANC<br>WI-FI • AIRBAG<br>DEM • BELT-M<br>• DRIVER | CETRAC™ WITH RSC®<br>S - SAFETY CANOPY®<br>INDER CHIME<br>/PASSENGER AIR BAGS                    | Protect the environment. Cho                                                                                                                                                                                    |
| • TRAILER SWAY CONTROL<br>• TRAILER TOW MIRRORS<br>• WIPERS- INTERMITTENT                                                                                                              | OUTSIDE TEMP DISPLAY PARTICULATE AIR FILTER POWER LOCKS AND WINDOWS STEERING:TILT/TELESCOPE,                  | MANUAL LOCKING HUBS MONO BEAM COIL SPRING SUSPENSION W/STAB BAR REAR VIEW CAMERA | FRT • SECURI                                                 | E PKG 1 YR INCLUDED<br>LOCK® ANTI-THEFT SYS<br>ST-CRASH ALERT SYS™                               | Greenhouse Gas Rating (tailpipe only                                                                                                                                                                            |
|                                                                                                                                                                                        | CRUISE & AUDIO CONTROLS                                                                                       | • REMOTE KEYLESS ENTRY<br>• SYNC®4 W/8" SCREEN                                   | • 5YR/60,<br>• 5YR/60,                                       | <b>TY</b><br>000 BUMPER / BUMPER<br>000 POWERTRAIN<br>000 ROADSIDE ASSIST<br>0,000 DIESEL ENGINE | A+ D<br>Cleaner                                                                                                                                                                                                 |
|                                                                                                                                                                                        |                                                                                                               |                                                                                  |                                                              |                                                                                                  | Vehicle emissions are a primary contributor to climat<br>California Air Resources Board based on this vehicle?                                                                                                  |
| INCLUDED ON THIS VEHICLE                                                                                                                                                               | (MSRP)                                                                                                        |                                                                                  |                                                              | (MSRP)                                                                                           |                                                                                                                                                                                                                 |
| OPTIONAL EQUIPMENT/OTHER<br>PREFERRED EQUIPMENT PKG.600A                                                                                                                               |                                                                                                               | BASI                                                                             | E PRICE                                                      | \$51,890.00                                                                                      |                                                                                                                                                                                                                 |
| 10-SPEED AUTO TORQSHIFT-G<br>LT275/65R20E BSW ALL-TERRAIN                                                                                                                              | NO CHARGE<br>NO CHARGE                                                                                        | TOTA                                                                             | AL OPTIONS/OTHER                                             | 9,630.00                                                                                         |                                                                                                                                                                                                                 |
| 3.73 ELECTRONIC-LOCKING AXLE                                                                                                                                                           | 430.00                                                                                                        |                                                                                  | AL VEHICLE & OPTIONS                                         | 61,520.00<br>2,095.00                                                                            |                                                                                                                                                                                                                 |
| STX APPEARANCE PACKAGE<br>.BLIS (BLIND SPOT INFO SYSTEM)                                                                                                                               | 5,115.00                                                                                                      |                                                                                  | AL BEFORE DISCO                                              |                                                                                                  |                                                                                                                                                                                                                 |
| .LED BOX LIGHTING<br>.PAYLOAD PACKAGE UPGRADE                                                                                                                                          |                                                                                                               |                                                                                  | APPEARANCE PK                                                | -                                                                                                |                                                                                                                                                                                                                 |
| .REAR PARKING SENSORS<br>.360-DEGREE CAMERA PACKAGE                                                                                                                                    |                                                                                                               | тот                                                                              | AL SAVINGS                                                   | - 1,000.00                                                                                       |                                                                                                                                                                                                                 |
| .CLOTH 40/20/40 SEAT<br>FX4 OFF-ROAD PACKAGE                                                                                                                                           | 550.00                                                                                                        |                                                                                  |                                                              | 1,000100                                                                                         |                                                                                                                                                                                                                 |
| SKID PLATES<br>PLATFORM RUNNING BOARDS                                                                                                                                                 | 445.00                                                                                                        |                                                                                  |                                                              |                                                                                                  |                                                                                                                                                                                                                 |
| 10500# GVWR PACKAGE                                                                                                                                                                    |                                                                                                               |                                                                                  |                                                              |                                                                                                  |                                                                                                                                                                                                                 |
| 50 STATE EMISSIONS<br>BACKGLASS DEFROST                                                                                                                                                | NO CHARGE                                                                                                     |                                                                                  |                                                              |                                                                                                  |                                                                                                                                                                                                                 |
| 120V/400W OUTLET<br>POWER SLIDING REAR WINDOW                                                                                                                                          | 175.00<br>405.00                                                                                              |                                                                                  |                                                              |                                                                                                  |                                                                                                                                                                                                                 |
| SPARE TIRE AND WHEEL<br>TRAILER BRAKE CONTROLLER                                                                                                                                       | NO CHARGE<br>300.00                                                                                           |                                                                                  |                                                              |                                                                                                  |                                                                                                                                                                                                                 |
| JACK<br>DARK CARBONIZED ALMNM-20" WHL                                                                                                                                                  | 1,420.00                                                                                                      |                                                                                  |                                                              |                                                                                                  |                                                                                                                                                                                                                 |
| UPFITTER SWITCHES                                                                                                                                                                      | 230.00                                                                                                        |                                                                                  |                                                              |                                                                                                  |                                                                                                                                                                                                                 |
| 250 AMP ALTERNATOR<br>TAILGATE STEP                                                                                                                                                    | 85.00<br>375.00                                                                                               |                                                                                  |                                                              |                                                                                                  |                                                                                                                                                                                                                 |
| PRIVACY GLASS<br>XL DRIVER ASSIST PACKAGE                                                                                                                                              | 100.00<br>NO CHARGE                                                                                           |                                                                                  |                                                              |                                                                                                  |                                                                                                                                                                                                                 |
|                                                                                                                                                                                        |                                                                                                               |                                                                                  |                                                              |                                                                                                  |                                                                                                                                                                                                                 |
|                                                                                                                                                                                        | RAMP ONE                                                                                                      |                                                                                  |                                                              |                                                                                                  | 1FT8W2BA4SED55083                                                                                                                                                                                               |
|                                                                                                                                                                                        | CH32                                                                                                          | ТС                                                                               | DTAL MSRP                                                    | \$62,615.00                                                                                      |                                                                                                                                                                                                                 |
|                                                                                                                                                                                        |                                                                                                               | CONVOY                                                                           | Whether you c                                                | lecide to lease or finance your                                                                  |                                                                                                                                                                                                                 |
|                                                                                                                                                                                        | RAMP TWO                                                                                                      | Ŭ                                                                                | ford vehicle you'll                                          | find the choices that are right<br>our dealer for details or visit<br>n/finance.                 | WARNING: Operating, servicing and maintaining a passeng vehicle can expose you to chemicals including engine exhance lead, which are known to the State of California to cause cancer ar                        |
| This label is affixed pursuant to the Federal Automobile<br>Information Disclosure Act. Gasoline, License, and Title Fees,<br>State and Local taxes are not included. Dealer installed |                                                                                                               |                                                                                  |                                                              |                                                                                                  | lead, which are known to the State of California to cause cancer ar<br>To minimize exposure, avoid breathing exhaust, do not idle the eng<br>vehicle in a well-ventilated area and wear gloves or wash your han |