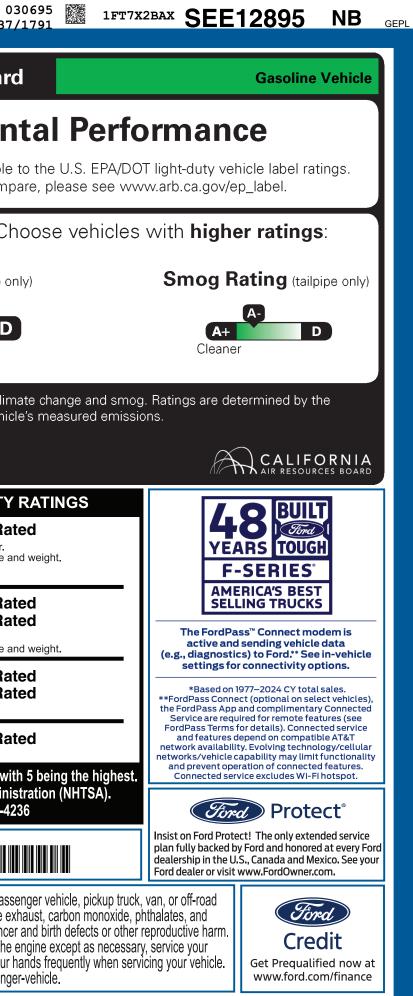

| WARNING: Operating, servicing and main<br>vehicle can expose you to chemicals inclu<br>lead, which are known to the State of California to<br>To minimize exposure, avoid breathing exhaust,<br>vehicle in a well-ventilated area and wear gloves<br>For more information go to www.P65Warnings.ca                                                                                                                                                                                                                                                                                                 | ntaining a passeng<br>Iding engine exha<br>Io cause cancer ar<br>do not idle the eng<br>For wash your han                                       |