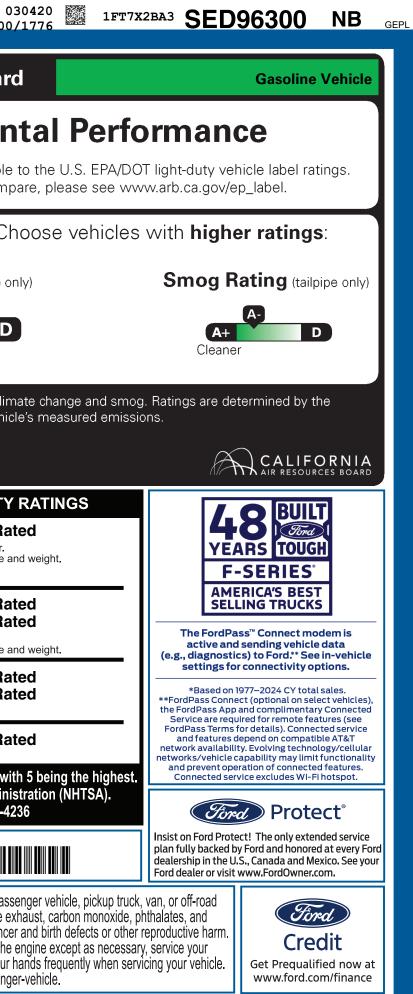

| KTP-000796 OK                                                                                                                                                                                                                                                                                                                                                                                                                                                                                                                                   | 9-NORMAL,NB,200796,SF                                                                                                                                                                                                                                   | 202 5039                                                                                                                                                                                                                                                                                                                                                                                                                                                                                                                                                                                                                                                                                                                                                                                                                                                                                                                                                                                                                                                                                                                                                                                                                                                                                                                                                                                                                                                                                                                                                                                                                                                                                                                                                                                                                                                                                                                                                                                                                                                                                                                       | CERTCERTCERT                                                                                                                                                               | IRD RAMPBUMPCAM                                                                                                                                                       | PBOOKEXFLROTABATT 1000/2                                                                                                                                                                                                                                                                                                                                                                                                                                                                                                                                                                                                                                                                                                                                                                                                                                                                                                                                                                                                                                            |
|-------------------------------------------------------------------------------------------------------------------------------------------------------------------------------------------------------------------------------------------------------------------------------------------------------------------------------------------------------------------------------------------------------------------------------------------------------------------------------------------------------------------------------------------------|---------------------------------------------------------------------------------------------------------------------------------------------------------------------------------------------------------------------------------------------------------|--------------------------------------------------------------------------------------------------------------------------------------------------------------------------------------------------------------------------------------------------------------------------------------------------------------------------------------------------------------------------------------------------------------------------------------------------------------------------------------------------------------------------------------------------------------------------------------------------------------------------------------------------------------------------------------------------------------------------------------------------------------------------------------------------------------------------------------------------------------------------------------------------------------------------------------------------------------------------------------------------------------------------------------------------------------------------------------------------------------------------------------------------------------------------------------------------------------------------------------------------------------------------------------------------------------------------------------------------------------------------------------------------------------------------------------------------------------------------------------------------------------------------------------------------------------------------------------------------------------------------------------------------------------------------------------------------------------------------------------------------------------------------------------------------------------------------------------------------------------------------------------------------------------------------------------------------------------------------------------------------------------------------------------------------------------------------------------------------------------------------------|----------------------------------------------------------------------------------------------------------------------------------------------------------------------------|-----------------------------------------------------------------------------------------------------------------------------------------------------------------------|---------------------------------------------------------------------------------------------------------------------------------------------------------------------------------------------------------------------------------------------------------------------------------------------------------------------------------------------------------------------------------------------------------------------------------------------------------------------------------------------------------------------------------------------------------------------------------------------------------------------------------------------------------------------------------------------------------------------------------------------------------------------------------------------------------------------------------------------------------------------------------------------------------------------------------------------------------------------------------------------------------------------------------------------------------------------|
|                                                                                                                                                                                                                                                                                                                                                                                                                                                                                                                                                 | CLE DESCRIPTION<br>SUPER D<br>2025 F250 SRW 4X4<br>XL 164" WB STYLESI<br>6.8L DEVCT NA PFI V<br>10-SPEED AUTO TOP                                                                                                                                       | SUPERCAB EX<br>DE<br>'8 ENGINE IN'                                                                                                                                                                                                                                                                                                                                                                                                                                                                                                                                                                                                                                                                                                                                                                                                                                                                                                                                                                                                                                                                                                                                                                                                                                                                                                                                                                                                                                                                                                                                                                                                                                                                                                                                                                                                                                                                                                                                                                                                                                                                                             | SE D9<br>(TERIOR<br>OXFORD WHITE<br>TERIOR<br>MEDIUM DARK SLATE VINYL                                                                                                      | 6300                                                                                                                                                                  | California Air Resources Board<br>Environment                                                                                                                                                                                                                                                                                                                                                                                                                                                                                                                                                                                                                                                                                                                                                                                                                                                                                                                                                                                                                       |
| STANDARD EQUIPMENT INCLUDED A                                                                                                                                                                                                                                                                                                                                                                                                                                                                                                                   | T NO EXTRA CHARGE                                                                                                                                                                                                                                       |                                                                                                                                                                                                                                                                                                                                                                                                                                                                                                                                                                                                                                                                                                                                                                                                                                                                                                                                                                                                                                                                                                                                                                                                                                                                                                                                                                                                                                                                                                                                                                                                                                                                                                                                                                                                                                                                                                                                                                                                                                                                                                                                |                                                                                                                                                                            |                                                                                                                                                                       | These ratings are not directly comparable t<br>For information on how to compa                                                                                                                                                                                                                                                                                                                                                                                                                                                                                                                                                                                                                                                                                                                                                                                                                                                                                                                                                                                      |
| EXTERIOR<br>• DOOR HANDLES - BLACK<br>• HEADLAMPS - AUTOLAMP<br>(ON/OFF)<br>• TOW HOOKS<br>• TRAILER SWAY CONTROL<br>• TRAILER TOW MIRRORS<br>• WIPERS- INTERMITTENT                                                                                                                                                                                                                                                                                                                                                                            | INTERIOR<br>• 4.2" PRODUCTIVITY SCREI<br>• AIR COND, MANUAL FROM<br>• CLOTH SUN VISORS<br>• DRIVER SEAT-MANUAL LU<br>• OUTSIDE TEMP DISPLAY<br>• PARTICULATE AIR FILTER<br>• POWER LOCKS AND WIND<br>• STEERING:TILT/TELESCOF<br>CRUISE & AUDIO CONTROL | T • FORDPASS™ CON<br>HOTSPOT TELEMA<br>MBAR • HILL START ASSIS<br>• MANUAL LOCKING<br>• MONO BEAM COIL<br>OWS SUSPENSION W/S<br>PE, • REAR VIEW CAME                                                                                                                                                                                                                                                                                                                                                                                                                                                                                                                                                                                                                                                                                                                                                                                                                                                                                                                                                                                                                                                                                                                                                                                                                                                                                                                                                                                                                                                                                                                                                                                                                                                                                                                                                                                                                                                                                                                                                                           | ATICS MODEM<br>ATICS MODEM<br>ATICS MODEM<br>ATICS MODEM<br>BELT-MINDER<br>BELT-MINDER<br>DRIVER/PASSE<br>SECURE PKG 1<br>SECURILOCK®<br>SECURILOCK®<br>SENTRY<br>WARRANTY | C <sup>™</sup> WITH RSC®<br>ETY CANOPY®<br>CHIME<br>INGER AIR BAGS<br>I YR INCLUDED<br>ANTI-THEFT SYS<br>ASH ALERT SYS™<br>MPER / BUMPER<br>WERTRAIN<br>ADSIDE ASSIST | Protect the environment. Che<br>Greenhouse Gas Rating (tailpipe onl<br>D<br>A+<br>Cleaner                                                                                                                                                                                                                                                                                                                                                                                                                                                                                                                                                                                                                                                                                                                                                                                                                                                                                                                                                                           |
| INCLUDED ON THIS VEHICLE<br>OPTIONAL EQUIPMENT/OTHER<br>PREFERRED EQUIPMENT PKG.600A<br>10-SPEED AUTO TORQSHIFT-G<br>LT245/75R17E BSW ALL-TERRAIN<br>373 ELECTRONIC-LOCKING AXLB<br>FRONT LICENSE PLATE BRACKET<br>FX4 OFF-ROAD PACKAGE<br>SKID PLATES<br>PLATFORM RUNNING BOARDS<br>10000# GVWR PACKAGE<br>50 STATE EMISSIONS<br>1201/400W OUTLET<br>CAMPER PACKAGE<br>.HEAVY SERVICE FRONT SUSPENSIO<br>SPARE TIRE AND WHEEL<br>TRALER BRAKE CONTROLLER<br>JACK<br>UPFITTER SWITCHES<br>250 AMP ALTERNATOR<br>XL CHROME PACKAGE<br>.FOG LAMPS | (MSRP)<br>NO CHARGE<br>165.00<br>430.00<br>NO CHARGE<br>550.00<br>445.00<br>NO CHARGE<br>175.00<br>160.00<br>NO CHARGE<br>300.00<br>230.00<br>85.00<br>325.00                                                                                           | termination of the second seco | PRICE INFORMATION<br>BASE PRICE<br>TOTAL OPTIONS/OTHER<br>TOTAL VEHICLE & OPTIONS/OTHE<br>DESTINATION & DELIVERY                                                           | (MSRP)<br>\$50,635.00<br>2,865.00<br>R 53,500.00<br>2,095.00                                                                                                          | Vehicle emissions are a primary contributor to climate California Air Resources Board based on this vehicle   GOVERNMENT 5-STAR SAFETY F   Overall Vehicle Score Not Rate   Based on the combined ratings of frontal, side and rollover. Should ONLY be compared to other vehicles of similar size and   Frontal Driver Not Rate   Dased on the risk of injury in a frontal impact. Should ONLY be compared to other vehicles of similar size and   Side Front seat Not Rate   Driver Not Rate Not Rate   Based on the risk of injury in a frontal impact. Should ONLY be compared to other vehicles of similar size and   Side Front seat Not Rate   Crash Rear seat Not Rate   Based on the risk of injury in a side impact. Not Rate   Based on the risk of injury in a side impact. Not Rate   Based on the risk of injury in a side impact. Not Rate   Based on the risk of rollover in a single-vehicle crash. Star ratings range from 1 to 5 stars (* * * * * ), with   Source: National Highway Traffic Safety Administer www.safercar.gov or 1-888-327-423 |
|                                                                                                                                                                                                                                                                                                                                                                                                                                                                                                                                                 | RAMP ONE                                                                                                                                                                                                                                                |                                                                                                                                                                                                                                                                                                                                                                                                                                                                                                                                                                                                                                                                                                                                                                                                                                                                                                                                                                                                                                                                                                                                                                                                                                                                                                                                                                                                                                                                                                                                                                                                                                                                                                                                                                                                                                                                                                                                                                                                                                                                                                                                | TOTAL MSRP \$                                                                                                                                                              | 55,595.00                                                                                                                                                             | 1FT7X2BA3SED96300                                                                                                                                                                                                                                                                                                                                                                                                                                                                                                                                                                                                                                                                                                                                                                                                                                                                                                                                                                                                                                                   |
|                                                                                                                                                                                                                                                                                                                                                                                                                                                                                                                                                 | RAMP TWO                                                                                                                                                                                                                                                | RAIL<br>ITEM #:<br>52-6565 O/T 2                                                                                                                                                                                                                                                                                                                                                                                                                                                                                                                                                                                                                                                                                                                                                                                                                                                                                                                                                                                                                                                                                                                                                                                                                                                                                                                                                                                                                                                                                                                                                                                                                                                                                                                                                                                                                                                                                                                                                                                                                                                                                               | Scan The QR Code<br>get more details abo<br>this vehicle                                                                                                                   | N 2001 CARAMAN                                                                                                                                                        | WARNING: Operating, servicing and maintaining a passer vehicle can expose you to chemicals including engine exh lead, which are known to the State of California to cause cancer a                                                                                                                                                                                                                                                                                                                                                                                                                                                                                                                                                                                                                                                                                                                                                                                                                                                                                  |
|                                                                                                                                                                                                                                                                                                                                                                                                                                                                                                                                                 | Information Disclo<br>State and Local ta                                                                                                                                                                                                                | d pursuant to the Federal Automobile<br>sure Act. Gasoline, License, and Title Fees<br>xes are not included. Dealer installed<br>ories are not included unless listed above.                                                                                                                                                                                                                                                                                                                                                                                                                                                                                                                                                                                                                                                                                                                                                                                                                                                                                                                                                                                                                                                                                                                                                                                                                                                                                                                                                                                                                                                                                                                                                                                                                                                                                                                                                                                                                                                                                                                                                   |                                                                                                                                                                            | 6 06 20 25                                                                                                                                                            | To minimize exposure, avoid breathing exhaust, do not idle the e<br>vehicle in a well-ventilated area and wear gloves or wash your ha<br>For more information go to www.P65Warnings.ca.gov/passenger                                                                                                                                                                                                                                                                                                                                                                                                                                                                                                                                                                                                                                                                                                                                                                                                                                                                |