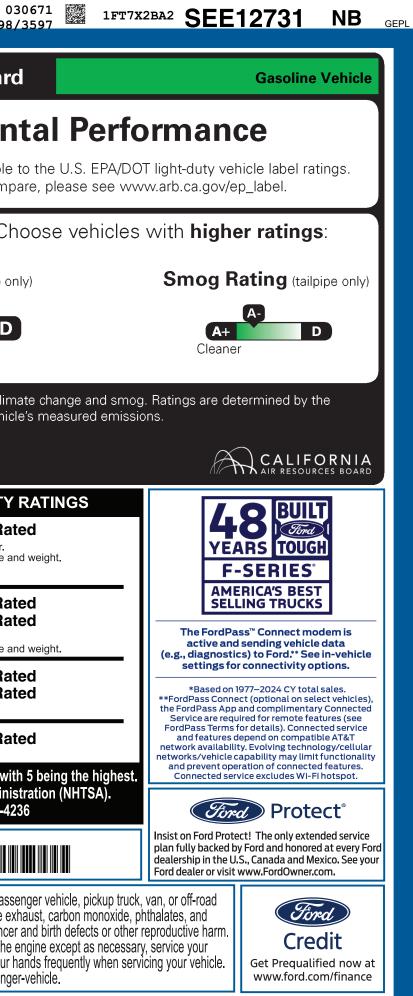

003574 07 09 25                                                                                                                           | To minimize exposure, av<br>vehicle in a well-ventilate<br>For more information go                                                                                                                                                                                              | /oid breathing exhaus                                                                                                                                                                                                    | st, do not idle the e                                                                                                                                               |