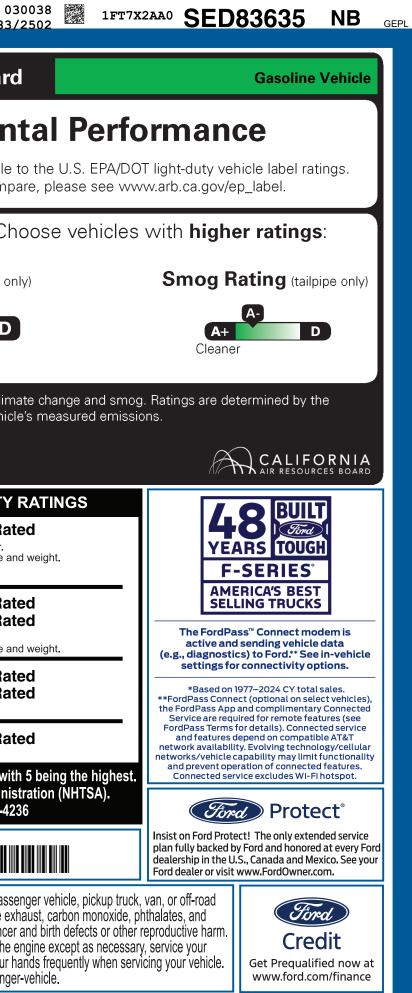

| KTP-002164 AZ 9-NORMAL, NB, 202164, SE292 12361                                                                                                                                                                                                                    |                                                                                                                                                         |                                                                                        |                                                 |                                                                                                                                                                                                                                                                                                                                              | CERTCERT TRD RAMPBUMPCAMPBOOKEXFLROTABATT 1883/2 |                                                                                                                                                                                                  |                                                                                                                   |                                           |  |
|--------------------------------------------------------------------------------------------------------------------------------------------------------------------------------------------------------------------------------------------------------------------|---------------------------------------------------------------------------------------------------------------------------------------------------------|----------------------------------------------------------------------------------------|-------------------------------------------------|----------------------------------------------------------------------------------------------------------------------------------------------------------------------------------------------------------------------------------------------------------------------------------------------------------------------------------------------|--------------------------------------------------|--------------------------------------------------------------------------------------------------------------------------------------------------------------------------------------------------|-------------------------------------------------------------------------------------------------------------------|-------------------------------------------|--|
| VEHICLE DESCRIPTI                                                                                                                                                                                                                                                  |                                                                                                                                                         |                                                                                        |                                                 | se D8                                                                                                                                                                                                                                                                                                                                        | 3635                                             | California                                                                                                                                                                                       | Air Resource                                                                                                      | es Board                                  |  |
| XL 164<br>6.8L DI                                                                                                                                                                                                                                                  | 250 SRW 4X2 SUPERCAB<br>" WB STYLESIDE<br>EVCT NA PFI V8 ENGINE<br>ED AUTO TORQSHIFT-G                                                                  |                                                                                        | ERIOR<br>DXFORD WHITE<br>ERIOR<br>IEDIUM DARK S | LATE CLOTH                                                                                                                                                                                                                                                                                                                                   |                                                  |                                                                                                                                                                                                  | Enviror                                                                                                           | nment                                     |  |
| STANDARD EQUIPMENT INCLUDED AT NO EXTRA CH                                                                                                                                                                                                                         | IARGE                                                                                                                                                   |                                                                                        |                                                 |                                                                                                                                                                                                                                                                                                                                              |                                                  |                                                                                                                                                                                                  | gs are not directly o<br>or information on h                                                                      |                                           |  |
| HEADLAMPS - AUTOLAMP AIR COND (ON/OFF) CLOTH SU                                                                                                                                                                                                                    | UCTIVITY SCREEN<br>, MANUAL FRONT<br>IN VISORS<br>EAT-MANUAL LUMBAR                                                                                     | FUNCTIONAL<br>• 4-WHEEL ANTILOCK<br>• FORDPASS™ CONN<br>HOTSPOT TELEMATI               | ECT 5GWI-FI                                     | SAFETY/SECURITY     • ADVANCETRAC™ WITH RSC®     • AIRBAGS - SAFETY CANOPY®     • BELT-MINDER CHIME     • DRIVER/PASSENGER AIR BAGS     • SECURE PKG 1 YR INCLUDED     • SECURILOCK PASS ANTI THEFT     • SOS POST-CRASH ALERT SYS™     WARRANTY     • 3YR/36,000 BUMPER / BUMPER     • 5YR/60,000 POWERTRAIN     • 5YR/60,000 DIESEL ENGINE |                                                  | Protec                                                                                                                                                                                           | ct the environ                                                                                                    | ment. Cho                                 |  |
| • TRAILER SWAY CONTROL • OUTSIDE • TRAILER TOW MIRRORS • WIPERS- INTERMITTENT • POWER LC                                                                                                                                                                           | TEMP DISPLAY<br>ATE AIR FILTER<br>OCKS AND WINDOWS<br>TILT/TELESCOPE,                                                                                   | HILL START ASSIST REAR VIEW CAMERA REMOTE KEYLESS E SYNC®4 W/8" SCRE TWIN I-BEAM INDEP | NTRY                                            |                                                                                                                                                                                                                                                                                                                                              |                                                  | Greenhouse Gas Rating (tailpipe only<br>A+<br>Cleaner                                                                                                                                            |                                                                                                                   |                                           |  |
| CRUISE & .                                                                                                                                                                                                                                                         | AUDIO CONTROLS                                                                                                                                          | FRT SUSPENSION W                                                                       | /STAB BAR                                       |                                                                                                                                                                                                                                                                                                                                              |                                                  |                                                                                                                                                                                                  |                                                                                                                   |                                           |  |
| INCLUDED ON THIS VEHICLE (MSRP)                                                                                                                                                                                                                                    |                                                                                                                                                         |                                                                                        |                                                 |                                                                                                                                                                                                                                                                                                                                              | (MSRP)                                           |                                                                                                                                                                                                  | s are a primary contr<br>ources Board based                                                                       |                                           |  |
| OPTIONAL EQUIPMENT/OTHER<br>PREFERRED EQUIPMENT PKG.600A                                                                                                                                                                                                           |                                                                                                                                                         |                                                                                        | PRICE INFORM                                    |                                                                                                                                                                                                                                                                                                                                              | \$47,835.00                                      |                                                                                                                                                                                                  |                                                                                                                   |                                           |  |
| 10-SPEED AUTO TORQSHIFT-G<br>3.73 RATIO NON LTD SLIP AXLE<br>10000# GVWR PACKAGE<br>50 STATE EMISSIONS<br>SPARE TIRE AND WHEEL<br>TRAILER BRAKE CONTROLLER<br>JACK<br>UPFITTER SWITCHES<br>CLOTH 40/20/40 SEATNO CHARGE<br>NO CHARGE<br>300.00<br>230.00<br>100.00 | Ĵġ                                                                                                                                                      |                                                                                        | TOTAL OPTION<br>TOTAL VEHICLI<br>DESTINATION 8  |                                                                                                                                                                                                                                                                                                                                              | 630.00<br>48,465.00<br>2,095.00                  | GOVERNMENT 5-STAR SAFETY F     Overall Vehicle Score   Not Rate     Based on the combined ratings of frontal, side and rollover.   Should ONLY be compared to other vehicles of similar size and |                                                                                                                   |                                           |  |
|                                                                                                                                                                                                                                                                    |                                                                                                                                                         |                                                                                        |                                                 |                                                                                                                                                                                                                                                                                                                                              |                                                  | Frontal<br>Crash<br>Based on the risk o<br>Should ONLY be co                                                                                                                                     | Driver<br>Passenger<br>injury in a frontal impact.<br>mpared to other vehicles                                    | Not Rate<br>Not Rate                      |  |
|                                                                                                                                                                                                                                                                    |                                                                                                                                                         |                                                                                        |                                                 |                                                                                                                                                                                                                                                                                                                                              |                                                  | Side<br>Crash<br>Based on the risk o                                                                                                                                                             | Front seat<br>Rear seat<br>injury in a side impact.                                                               | Not Rate<br>Not Rate                      |  |
|                                                                                                                                                                                                                                                                    |                                                                                                                                                         |                                                                                        |                                                 |                                                                                                                                                                                                                                                                                                                                              |                                                  | Rollover<br>Based on the risk of                                                                                                                                                                 | rollover in a single-vehicl                                                                                       | Not Rate                                  |  |
|                                                                                                                                                                                                                                                                    |                                                                                                                                                         |                                                                                        |                                                 |                                                                                                                                                                                                                                                                                                                                              |                                                  | Star ratings range                                                                                                                                                                               | from 1 to 5 stars (★<br>nal Highway Traffic S<br>www.safercar.gov or                                              | ★★★★), with<br>afety Administ             |  |
|                                                                                                                                                                                                                                                                    | RAMP ONE                                                                                                                                                |                                                                                        | TOTAL N                                         | ISRP \$5                                                                                                                                                                                                                                                                                                                                     | 0,560.00                                         |                                                                                                                                                                                                  |                                                                                                                   | ED83635                                   |  |
|                                                                                                                                                                                                                                                                    | CS1P                                                                                                                                                    | CONVOY                                                                                 | Scan The                                        | QR Code to                                                                                                                                                                                                                                                                                                                                   |                                                  |                                                                                                                                                                                                  |                                                                                                                   |                                           |  |
|                                                                                                                                                                                                                                                                    | ITEM #:                                                                                                                                                 | '1-H777 O/T 5В                                                                         |                                                 | details abo                                                                                                                                                                                                                                                                                                                                  | LE 190 1771                                      | vehicle can ex                                                                                                                                                                                   | perating, servicing and ma<br>pose you to chemicals inc                                                           | luding engine exha                        |  |
|                                                                                                                                                                                                                                                                    | This label is affixed pursuant to the<br>Information Disclosure Act. Gasol<br>State and Local taxes are not inclu<br>options or accessories are not inc | ine, License, and Title Fees,<br>ded. Dealer installed                                 | SP                                              | ECIAL ORI<br>2X 525 002164                                                                                                                                                                                                                                                                                                                   | DER                                              | To minimize exposure<br>vehicle in a well-venti                                                                                                                                                  | n to the State of California<br>e, avoid breathing exhaust<br>lated area and wear glove<br>go to www.P65Warnings. | , do not idle the en<br>s or wash your ha |  |