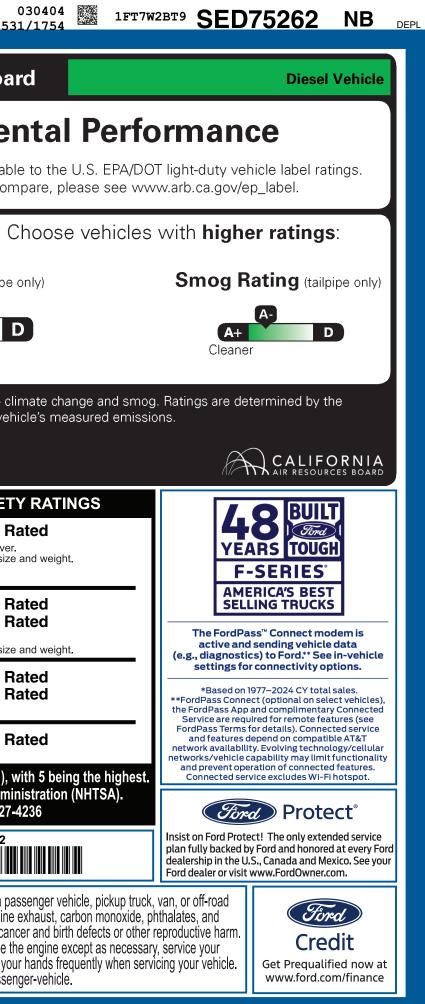

|                                       | To minimize exposure, avoid breathin vehicle in a well-ventilated area and v                                          | ig exhaust, do not idle the<br>wear dloves or wash vour l                                   |