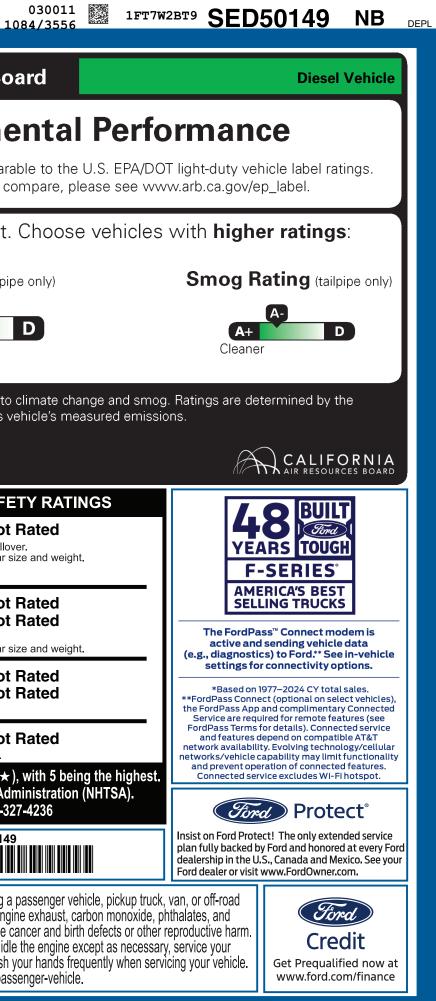

| KIF-UUI/21     OK     9-NORMAL, NB, 201721, SE282     II991     CERT/CERT/CERT                                                                                                                                                                                                                                                                                                                                                                                                                                                                                                                                                                                                                                                                                                                                            |                                                                                                                                                                                                                                                                                |                                                                                                                                            |                                                                                                                                        | T TRD RAMPBUMPCAMPBOOKEXFLROTABATT 1084/:                                                                    |                                                                                                                                                                                                                                                                                                                                                                                                                                                                                                                                                                                                                                                                                                                                                                                                                                                                                                                                                                                                                                                                                                                                                                                                                                                                                                                                                                                                                                                                                                                                                                                                                                                                                                                                                                                                                                                                                                                                                                                                                                                                                                                                |                                                                                                                                             |                                                                                                                                                                                                   |  |
|---------------------------------------------------------------------------------------------------------------------------------------------------------------------------------------------------------------------------------------------------------------------------------------------------------------------------------------------------------------------------------------------------------------------------------------------------------------------------------------------------------------------------------------------------------------------------------------------------------------------------------------------------------------------------------------------------------------------------------------------------------------------------------------------------------------------------|--------------------------------------------------------------------------------------------------------------------------------------------------------------------------------------------------------------------------------------------------------------------------------|--------------------------------------------------------------------------------------------------------------------------------------------|----------------------------------------------------------------------------------------------------------------------------------------|--------------------------------------------------------------------------------------------------------------|--------------------------------------------------------------------------------------------------------------------------------------------------------------------------------------------------------------------------------------------------------------------------------------------------------------------------------------------------------------------------------------------------------------------------------------------------------------------------------------------------------------------------------------------------------------------------------------------------------------------------------------------------------------------------------------------------------------------------------------------------------------------------------------------------------------------------------------------------------------------------------------------------------------------------------------------------------------------------------------------------------------------------------------------------------------------------------------------------------------------------------------------------------------------------------------------------------------------------------------------------------------------------------------------------------------------------------------------------------------------------------------------------------------------------------------------------------------------------------------------------------------------------------------------------------------------------------------------------------------------------------------------------------------------------------------------------------------------------------------------------------------------------------------------------------------------------------------------------------------------------------------------------------------------------------------------------------------------------------------------------------------------------------------------------------------------------------------------------------------------------------|---------------------------------------------------------------------------------------------------------------------------------------------|---------------------------------------------------------------------------------------------------------------------------------------------------------------------------------------------------|--|
|                                                                                                                                                                                                                                                                                                                                                                                                                                                                                                                                                                                                                                                                                                                                                                                                                           | SUPER DU<br>2025 F250 SRW 4X4 CREW                                                                                                                                                                                                                                             |                                                                                                                                            |                                                                                                                                        | 50149                                                                                                        | California                                                                                                                                                                                                                                                                                                                                                                                                                                                                                                                                                                                                                                                                                                                                                                                                                                                                                                                                                                                                                                                                                                                                                                                                                                                                                                                                                                                                                                                                                                                                                                                                                                                                                                                                                                                                                                                                                                                                                                                                                                                                                                                     | a Air Resourc                                                                                                                               | es Board                                                                                                                                                                                          |  |
| ford.com                                                                                                                                                                                                                                                                                                                                                                                                                                                                                                                                                                                                                                                                                                                                                                                                                  | XLT 160" WB STYLESIDE<br>6.7L POWER STROKE V8 D<br>10-SPEED AUTO TORQSHII                                                                                                                                                                                                      | OZ<br>NESEL INTE                                                                                                                           | XFORD WHITE                                                                                                                            | l -                                                                                                          |                                                                                                                                                                                                                                                                                                                                                                                                                                                                                                                                                                                                                                                                                                                                                                                                                                                                                                                                                                                                                                                                                                                                                                                                                                                                                                                                                                                                                                                                                                                                                                                                                                                                                                                                                                                                                                                                                                                                                                                                                                                                                                                                | Enviro                                                                                                                                      | nmen                                                                                                                                                                                              |  |
| STANDARD EQUIPMENT INCLUDED AT                                                                                                                                                                                                                                                                                                                                                                                                                                                                                                                                                                                                                                                                                                                                                                                            | NO EXTRA CHARGE                                                                                                                                                                                                                                                                |                                                                                                                                            |                                                                                                                                        |                                                                                                              |                                                                                                                                                                                                                                                                                                                                                                                                                                                                                                                                                                                                                                                                                                                                                                                                                                                                                                                                                                                                                                                                                                                                                                                                                                                                                                                                                                                                                                                                                                                                                                                                                                                                                                                                                                                                                                                                                                                                                                                                                                                                                                                                | ngs are not directly<br>For information on I                                                                                                |                                                                                                                                                                                                   |  |
| EXTERIOR<br>• FOG LAMPS<br>• HEADLAMPS - AUTO HIGH BEAM<br>• HEADLAMPS - AUTOLAMP                                                                                                                                                                                                                                                                                                                                                                                                                                                                                                                                                                                                                                                                                                                                         | INTERIOR<br>• 120V OUTLET<br>• 1TOUCH UP/DOWN DR/PASS WIN<br>• AIR COND, MANUAL FRONT                                                                                                                                                                                          | EUNCTIONAL<br>• FORDPASS™ CONNE<br>HOTSPOT TELEMATIO<br>• HILL START ASSIST                                                                | CT 5GWI-FI • ADVANCETR<br>CS MODEM • AIRBAGS - S                                                                                       | SAFETY/SECURITY<br>• ADVANCETRAC <sup>™</sup> WITH RSC®<br>• AIRBAGS - SAFETY CANOPY®<br>• BELT-MINDER CHIME |                                                                                                                                                                                                                                                                                                                                                                                                                                                                                                                                                                                                                                                                                                                                                                                                                                                                                                                                                                                                                                                                                                                                                                                                                                                                                                                                                                                                                                                                                                                                                                                                                                                                                                                                                                                                                                                                                                                                                                                                                                                                                                                                | Protect the environment. Cho                                                                                                                |                                                                                                                                                                                                   |  |
| (ON/OFF)<br>TOW HOOKS<br>TRAILER BRAKE CONTROLLER<br>TRAILER SWAY CONTROL<br>TRAILER TOW MIRRORS                                                                                                                                                                                                                                                                                                                                                                                                                                                                                                                                                                                                                                                                                                                          | CLOTH SUN VISORS     CLTH SEATS W/8-WAY PWR DRV     OUTSIDE TEMP DISPLAY     PARTICULATE AIR FILTER     POWER LOCKS AND WINDOWS     STEERING:TILT/TELESCOPE,     CRUISE & AUDIO CONTROLS     UPPER GLOVEBOX STORAGE                                                            | <ul> <li>MONO BEAM COIL SE</li> </ul>                                                                                                      | PRING FRT<br>3 BAR<br>SECURE PKC<br>• SECURE PKC<br>• SOS POST-C<br>• SOS POST-C<br>• SYR/36,000 E<br>• 5YR/60,000 F<br>• 5YR/60,000 F | SENGER AIR BAGS<br>3 1 YR INCLUDED<br>RASH ALERT SYS™<br>9UMPER / BUMPER                                     | Greenhouse Gas Rating (tailpipe only<br>C<br>A+<br>Cleaner                                                                                                                                                                                                                                                                                                                                                                                                                                                                                                                                                                                                                                                                                                                                                                                                                                                                                                                                                                                                                                                                                                                                                                                                                                                                                                                                                                                                                                                                                                                                                                                                                                                                                                                                                                                                                                                                                                                                                                                                                                                                     |                                                                                                                                             |                                                                                                                                                                                                   |  |
| INCLUDED ON THIS VEHICLE                                                                                                                                                                                                                                                                                                                                                                                                                                                                                                                                                                                                                                                                                                                                                                                                  | (MSRP)                                                                                                                                                                                                                                                                         | (MSRP)                                                                                                                                     |                                                                                                                                        | (MSRP)                                                                                                       |                                                                                                                                                                                                                                                                                                                                                                                                                                                                                                                                                                                                                                                                                                                                                                                                                                                                                                                                                                                                                                                                                                                                                                                                                                                                                                                                                                                                                                                                                                                                                                                                                                                                                                                                                                                                                                                                                                                                                                                                                                                                                                                                | ns are a primary cont<br>esources Board based                                                                                               |                                                                                                                                                                                                   |  |
| OPTIONAL EQUIPMENT/OTHER<br>PREFERRED EQUIPMENT PKG.603A<br>6.7L POWER STROKE V8 DIESEL<br>10-SPEED AUTO TORQSHIFT<br>LT275/70R18E BSW ALL TERRAIN<br>3.31 ELECTRONIC-LOCKING AXLE<br>TEXAS/OKLAHOMA EDITION<br>FRONT LICENSE PLATE BRACKET<br>ALL WEATHER MATS W/O CARPT MAT<br>FX4 OFF-ROAD PACKAGE<br>.SKID PLATES<br>6" ANGULAR BRHT ANDZD STEP BAR<br>10000# GVWR PACKAGE<br>RAPID HEAT SUPPLEMENTAL HEATER<br>ENGINE BLOCK HEATER<br>50 STATE EMISSIONS<br>BACKGLASS DEFROST<br>POWER SLIDING REAR WINDOW<br>CAMPER PACKAGE<br>.HEAVY SERVICE FRONT SUSPENSIO<br>SPARE TIRE AND WHEEL<br>POWERSCOPE TRAILER TOW MIRROR<br>BLIS (BLIND SPOT INFO SYSTEM)<br>JACK<br>LED BOX LIGHTING<br>UPFITTER SWITCHES<br>410 AMP DUAL ALTERNATOR<br>REAR PARKING SENSORS<br>REMOTE START SYSTEM<br>TAILGATE STEP<br>DUAL BATTERY | 360-DEGREE CAMERA F<br>CLOTH 40/CONSOLE/40<br>NO CHARGE<br>265.00<br>430.00<br>NO CHARGE<br>130.00<br>550.00<br>695.00<br>350.00<br>190.00<br>NO CHARGE<br>405.00<br>160.00<br>160.00<br>230.00<br>NO CHARGE<br>280.00<br>375.00<br>NO CHARGE<br>250.00<br>375.00<br>NO CHARGE |                                                                                                                                            | PRICE INFORMATION<br>BASE PRICE<br>TOTAL OPTIONS/OTHER<br>TOTAL VEHICLE & OPTIONS/OTH<br>DESTINATION & DELIVERY                        | \$55,700.00<br>16,315.00<br>ER 72,015.00<br>2,095.00                                                         | Overall Veh<br>Based on the con<br>Should ONLY be<br>Frontal<br>Crash<br>Based on the risk<br>Should ONLY be<br>Side<br>Crash<br>Based on the risk<br>Rollover<br>Based on the risk                                                                                                                                                                                                                                                                                                                                                                                                                                                                                                                                                                                                                                                                                                                                                                                                                                                                                                                                                                                                                                                                                                                                                                                                                                                                                                                                                                                                                                                                                                                                                                                                                                                                                                                                                                                                                                                                                                                                            | Driver<br>Passenger<br>of injury in a frontal impac<br>compared to other vehicles<br>Front seat<br>Rear seat<br>of injury in a side impact. | Not Rate<br>de and rollover.<br>s of similar size and<br>Not Rate<br>Not Rate<br>Not Rate<br>Not Rate<br>Not Rate<br>Not Rate<br>Not Rate<br>Similar size and<br>Not Rate<br>Not Rate<br>Not Rate |  |
|                                                                                                                                                                                                                                                                                                                                                                                                                                                                                                                                                                                                                                                                                                                                                                                                                           | RK34                                                                                                                                                                                                                                                                           |                                                                                                                                            |                                                                                                                                        | 574,110.00                                                                                                   |                                                                                                                                                                                                                                                                                                                                                                                                                                                                                                                                                                                                                                                                                                                                                                                                                                                                                                                                                                                                                                                                                                                                                                                                                                                                                                                                                                                                                                                                                                                                                                                                                                                                                                                                                                                                                                                                                                                                                                                                                                                                                                                                | 1FT7W2BT9                                                                                                                                   | SED50149                                                                                                                                                                                          |  |
|                                                                                                                                                                                                                                                                                                                                                                                                                                                                                                                                                                                                                                                                                                                                                                                                                           | RAMP TWO                                                                                                                                                                                                                                                                       | RAIL<br>EM #:<br>52-C515 O/T LM                                                                                                            | Scan The QR Code<br>get more details at<br>this vehicle                                                                                | 2030964727                                                                                                   | WARNING:<br>vehicle can                                                                                                                                                                                                                                                                                                                                                                                                                                                                                                                                                                                                                                                                                                                                                                                                                                                                                                                                                                                                                                                                                                                                                                                                                                                                                                                                                                                                                                                                                                                                                                                                                                                                                                                                                                                                                                                                                                                                                                                                                                                                                                        | Operating, servicing and m<br>expose you to chemicals in<br>wn to the State of Californi                                                    | aintaining a passer<br>cluding engine exh                                                                                                                                                         |  |
|                                                                                                                                                                                                                                                                                                                                                                                                                                                                                                                                                                                                                                                                                                                                                                                                                           | Information Disclosure Act<br>State and Local taxes are n                                                                                                                                                                                                                      | Int to the Federal Automobile<br>Gasoline, License, and Title Fees,<br>Not included. Dealer installed<br>Not included unless listed above. | <b>SPECIAL O</b><br>SE282 N RB 2X 530 0017                                                                                             | RDER                                                                                                         | To minimize expositive vehicle in a well-vehicle | ntilated area and wear glov<br>on go to www.P65Warnings                                                                                     | st, do not idle the er<br>es or wash your ha                                                                                                                                                      |  |