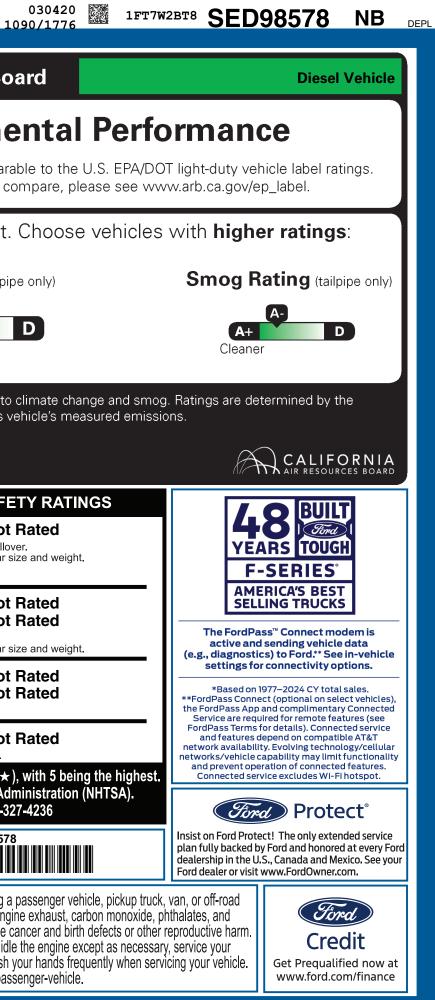

|                                                                                                                                                                                                                                                                                                                                                                                                                                                                                                                                                                                | 9-NORMAL,NB,200869,SF202 ▼                                                                                                                                                                                                                                                                                                                                                                |                                                                                                                                          |                                                                                                                   |                                                                                                                | PBOOKEXFIKOTAB                                                                                                                                                                                    |                                                                                                                                                                                                                                            | 1090/                                                                                                                      |
|--------------------------------------------------------------------------------------------------------------------------------------------------------------------------------------------------------------------------------------------------------------------------------------------------------------------------------------------------------------------------------------------------------------------------------------------------------------------------------------------------------------------------------------------------------------------------------|-------------------------------------------------------------------------------------------------------------------------------------------------------------------------------------------------------------------------------------------------------------------------------------------------------------------------------------------------------------------------------------------|------------------------------------------------------------------------------------------------------------------------------------------|-------------------------------------------------------------------------------------------------------------------|----------------------------------------------------------------------------------------------------------------|---------------------------------------------------------------------------------------------------------------------------------------------------------------------------------------------------|--------------------------------------------------------------------------------------------------------------------------------------------------------------------------------------------------------------------------------------------|----------------------------------------------------------------------------------------------------------------------------|
| VEHICLE DESCRIPTION<br>SUPER DUTY                                                                                                                                                                                                                                                                                                                                                                                                                                                                                                                                              |                                                                                                                                                                                                                                                                                                                                                                                           |                                                                                                                                          | SE D98                                                                                                            | California Air Resources Board                                                                                 |                                                                                                                                                                                                   |                                                                                                                                                                                                                                            |                                                                                                                            |
| ford.com                                                                                                                                                                                                                                                                                                                                                                                                                                                                                                                                                                       | 2025 F250 SRW 4X4 CREW<br>XLT 160" WB STYLESIDE<br>6.7L POWER STROKE V8 DI<br>10-SPEED AUTO TORQSHIF                                                                                                                                                                                                                                                                                      | O<br>ESEL INTE                                                                                                                           | ERIOR<br>XFORD WHITE<br>RIOR<br>IEDIUM DARK SLATE CLOTH                                                           |                                                                                                                |                                                                                                                                                                                                   | Enviror                                                                                                                                                                                                                                    | nmen <sup>.</sup>                                                                                                          |
| STANDARD EQUIPMENT INCLUDED A                                                                                                                                                                                                                                                                                                                                                                                                                                                                                                                                                  | T NO EXTRA CHARGE                                                                                                                                                                                                                                                                                                                                                                         |                                                                                                                                          |                                                                                                                   |                                                                                                                |                                                                                                                                                                                                   | igs are not directly d<br>or information on h                                                                                                                                                                                              |                                                                                                                            |
| • FOG LAMPS                                                                                                                                                                                                                                                                                                                                                                                                                                                                                                                                                                    |                                                                                                                                                                                                                                                                                                                                                                                           |                                                                                                                                          | SAFETY/SECURIT<br>ECT 5GWI-FI • ADVANCETRAC™                                                                      |                                                                                                                | ·                                                                                                                                                                                                 | or mornation on h                                                                                                                                                                                                                          |                                                                                                                            |
| HEADLAMPS - AUTO HIGH BEAM     HEADLAMPS - AUTOLAMP     (ON/OFF)                                                                                                                                                                                                                                                                                                                                                                                                                                                                                                               | 1TOUCH UP/DOWN DR/PASS WIN     AIR COND, MANUAL FRONT     CLOTH SUN VISORS                                                                                                                                                                                                                                                                                                                | HOTSPOT TELEMATI<br>• HILL START ASSIST<br>• MONO BEAM COIL S                                                                            | BELT-MINDER CHIME                                                                                                 |                                                                                                                | Protect the environment. Cho                                                                                                                                                                      |                                                                                                                                                                                                                                            |                                                                                                                            |
| TOW HOOKS     TRAILER BRAKE CONTROLLER     TRAILER SWAY CONTROL                                                                                                                                                                                                                                                                                                                                                                                                                                                                                                                | <ul> <li>CLTH SEATS W/8-WAY PWR DRV</li> <li>OUTSIDE TEMP DISPLAY</li> <li>PARTICULATE AIR FILTER</li> <li>POWER LOCKS AND WINDOWS</li> <li>STEERING:TILT/TELESCOPE,<br/>CRUISE &amp; AUDIO CONTROLS</li> <li>UPPER GLOVEBOX STORAGE</li> <li>SUSPENSION W/S</li> <li>PRE-COLLISION A</li> <li>PRE-COLLISION A</li> <li>REAR VIEW CAME</li> <li>REMOTE KEYLESS</li> <li>SYNC®4</li> </ul> |                                                                                                                                          | ON ASSIST W/AEB • SOS POST-CRASH ALERT SYS<br>AMERA                                                               |                                                                                                                |                                                                                                                                                                                                   |                                                                                                                                                                                                                                            |                                                                                                                            |
| TRAILER TOW MIRRORS                                                                                                                                                                                                                                                                                                                                                                                                                                                                                                                                                            |                                                                                                                                                                                                                                                                                                                                                                                           |                                                                                                                                          |                                                                                                                   |                                                                                                                | A+                                                                                                                                                                                                |                                                                                                                                                                                                                                            |                                                                                                                            |
| INCLUDED ON THIS VEHICLE                                                                                                                                                                                                                                                                                                                                                                                                                                                                                                                                                       | (MSRP)                                                                                                                                                                                                                                                                                                                                                                                    |                                                                                                                                          |                                                                                                                   | (MSRP)                                                                                                         |                                                                                                                                                                                                   | is are a primary contr<br>sources Board based                                                                                                                                                                                              |                                                                                                                            |
| OPTIONAL EQUIPMENT/OTHER<br>PREFERRED EQUIPMENT PKG.603A<br>6.7L POWER STROKE V8 DIESEL<br>10-SPEED AUTO TORQSHIFT<br>LT275/70R18E BSW ALL TERRAIN<br>3.31 ELECTRONIC-LOCKING AXLE<br>TEXAS/OKLAHOMA EDITION<br>FRONT LICENSE PLATE BRACKET<br>FX4 OFF-ROAD PACKAGE<br>.SKID PLATES<br>PLATFORM RUNNING BOARDS<br>10000# GVWR PACKAGE<br>50 STATE EMISSIONS<br>BACKGLASS DEFROST<br>SPARE TIRE AND WHEEL<br>JACK<br>MACHINED CAST ALUM WHLS-18"<br>UPFITTER SWITCHES<br>DUAL BATTERY<br>CLOTH 40/CONSOLE/40 SEAT<br>DEALER INSTALLED OPTIONS<br>SECURICODE WIRELESS KEYLESS EN | 10,495.00<br>NO CHARGE<br>265.00<br>430.00<br>NO CHARGE<br>550.00<br>445.00<br>NO CHARGE<br>60.00<br>NO CHARGE<br>230.00<br>NO CHARGE<br>230.00<br>NO CHARGE<br>300.00<br>225.00                                                                                                                                                                                                          |                                                                                                                                          | PRICE INFORMATION<br>BASE PRICE<br>TOTAL OPTIONS/OTHER<br>TOTAL VEHICLE & OPTIONS/OTHER<br>DESTINATION & DELIVERY | \$55,700.00<br>13,000.00<br>68,700.00<br>2,095.00                                                              | Overall Veh<br>Based on the com<br>Should ONLY be c<br>Frontal<br>Crash<br>Based on the risk of<br>Side<br>Crash<br>Based on the risk of<br>Rollover<br>Based on the risk of<br>Star ratings rang | RNMENT 5-STAF<br>icle Score<br>bined ratings of frontal, side<br>ompared to other vehicles<br>Driver<br>Passenger<br>of injury in a frontal impact.<br>ompared to other vehicles<br>Front seat<br>Rear seat<br>of injury in a side impact. | Not Rate<br>e and rollover.<br>of similar size and<br>Not Rate<br>Not Rate<br>Not Rate<br>Not Rate<br>Not Rate<br>Not Rate |
| RAMP ONE<br>RT34                                                                                                                                                                                                                                                                                                                                                                                                                                                                                                                                                               |                                                                                                                                                                                                                                                                                                                                                                                           |                                                                                                                                          | TOTAL MSRP \$7                                                                                                    | 0,795.00                                                                                                       |                                                                                                                                                                                                   | 1FT7W2BT85                                                                                                                                                                                                                                 |                                                                                                                            |
|                                                                                                                                                                                                                                                                                                                                                                                                                                                                                                                                                                                | RAMP TWO                                                                                                                                                                                                                                                                                                                                                                                  | RAIL                                                                                                                                     | Scan The QR Code to                                                                                               | 1000 Contraction of the second se |                                                                                                                                                                                                   |                                                                                                                                                                                                                                            |                                                                                                                            |
|                                                                                                                                                                                                                                                                                                                                                                                                                                                                                                                                                                                | ITE                                                                                                                                                                                                                                                                                                                                                                                       | <sup>M #:</sup><br>52-D023 O/T 2                                                                                                         | get more details about this vehicle                                                                               |                                                                                                                | vehicle can exponent                                                                                                                                                                              | Operating, servicing and ma<br>xpose you to chemicals inc<br>vn to the State of California                                                                                                                                                 | lintaining a passel<br>luding engine exh                                                                                   |
|                                                                                                                                                                                                                                                                                                                                                                                                                                                                                                                                                                                | Information Disclosure Act.<br>State and Local taxes are no                                                                                                                                                                                                                                                                                                                               | nt to the Federal Automobile<br>Gasoline, License, and Title Fees,<br>ot included. Dealer installed<br>not included unless listed above. | SF202 N RB 2X 530 000869 06 20 25                                                                                 |                                                                                                                | To minimize exposur                                                                                                                                                                               | re, avoid breathing exhaust<br>tilated area and wear glove<br>n go to www.P65Warnings.                                                                                                                                                     | , do not idle the ei                                                                                                       |