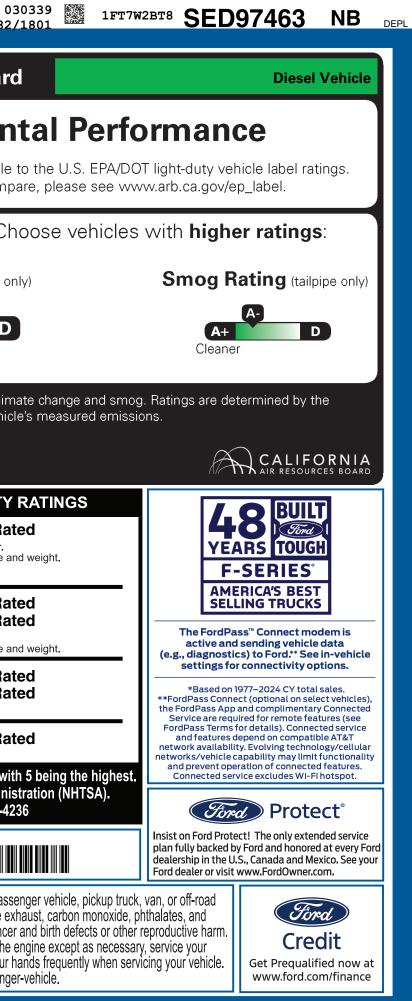

| <b>KIP-001100</b> OK 9-NORMAL, NB, 201100, SF162 13797                                                                                                                                                                                                                                                                                                                  |                                                                                                                           |                                                                                                                                                                                                                                                                                                                                                                                                                                                                                                                                                                                                                                                                                                                                                                                                                                                                                                                                                                                                                                                                                                                                                                                                                                                                                                                                                                                                                                                                                                                                                                                                                                                                                                                                                                                                                                                                                                                                                                                                                                                                                                                                |                                                                                                              | CERTCERTCERT TRD RAMPBUMPCAMPBOOKEXFLROTABATT 030<br>1182/1                                                    |                                                                                                                                                                                                                                                                                                                                                                                                                                                                                 |                                                                                                                                                                                                                                                                                                                                                                                     |  |
|-------------------------------------------------------------------------------------------------------------------------------------------------------------------------------------------------------------------------------------------------------------------------------------------------------------------------------------------------------------------------|---------------------------------------------------------------------------------------------------------------------------|--------------------------------------------------------------------------------------------------------------------------------------------------------------------------------------------------------------------------------------------------------------------------------------------------------------------------------------------------------------------------------------------------------------------------------------------------------------------------------------------------------------------------------------------------------------------------------------------------------------------------------------------------------------------------------------------------------------------------------------------------------------------------------------------------------------------------------------------------------------------------------------------------------------------------------------------------------------------------------------------------------------------------------------------------------------------------------------------------------------------------------------------------------------------------------------------------------------------------------------------------------------------------------------------------------------------------------------------------------------------------------------------------------------------------------------------------------------------------------------------------------------------------------------------------------------------------------------------------------------------------------------------------------------------------------------------------------------------------------------------------------------------------------------------------------------------------------------------------------------------------------------------------------------------------------------------------------------------------------------------------------------------------------------------------------------------------------------------------------------------------------|--------------------------------------------------------------------------------------------------------------|----------------------------------------------------------------------------------------------------------------|---------------------------------------------------------------------------------------------------------------------------------------------------------------------------------------------------------------------------------------------------------------------------------------------------------------------------------------------------------------------------------------------------------------------------------------------------------------------------------|-------------------------------------------------------------------------------------------------------------------------------------------------------------------------------------------------------------------------------------------------------------------------------------------------------------------------------------------------------------------------------------|--|
|                                                                                                                                                                                                                                                                                                                                                                         | CLE DESCRIPTION<br>SUPER DU<br>2025 F250 SRW 4X4 CF<br>XL 176" WB STYLESIDE<br>6.7L POWER STROKE V<br>10-SPEED AUTO TOROS | REW CAB EX<br>8<br>8 DIESEL INT                                                                                                                                                                                                                                                                                                                                                                                                                                                                                                                                                                                                                                                                                                                                                                                                                                                                                                                                                                                                                                                                                                                                                                                                                                                                                                                                                                                                                                                                                                                                                                                                                                                                                                                                                                                                                                                                                                                                                                                                                                                                                                | SE<br>TERIOR<br>OXFORD WHITE<br>TERIOR<br>MEDIUM DARK SLATE VIN                                              | <b>)97463</b>                                                                                                  |                                                                                                                                                                                                                                                                                                                                                                                                                                                                                 | esources Board<br>vironment                                                                                                                                                                                                                                                                                                                                                         |  |
| STANDARD EQUIPMENT <u>INCLUDED A</u>                                                                                                                                                                                                                                                                                                                                    |                                                                                                                           |                                                                                                                                                                                                                                                                                                                                                                                                                                                                                                                                                                                                                                                                                                                                                                                                                                                                                                                                                                                                                                                                                                                                                                                                                                                                                                                                                                                                                                                                                                                                                                                                                                                                                                                                                                                                                                                                                                                                                                                                                                                                                                                                |                                                                                                              |                                                                                                                | • • •                                                                                                                                                                                                                                                                                                                                                                                                                                                                           | ot directly comparable to<br>nation on how to compa                                                                                                                                                                                                                                                                                                                                 |  |
| EXTERIOR<br>• DOOR HANDLES - BLACK<br>• HEADLAMPS - AUTOLAMP<br>(ON/OFF)                                                                                                                                                                                                                                                                                                | INTERIOR<br>• 4.2" PRODUCTIVITY SCREEN<br>• AIR COND, MANUAL FRONT<br>• CLOTH SUN VISORS                                  | FUNCTIONAL<br>• 4-WHEEL ANTILOC<br>• FORDPASS™ CON<br>HOTSPOT TELEMA                                                                                                                                                                                                                                                                                                                                                                                                                                                                                                                                                                                                                                                                                                                                                                                                                                                                                                                                                                                                                                                                                                                                                                                                                                                                                                                                                                                                                                                                                                                                                                                                                                                                                                                                                                                                                                                                                                                                                                                                                                                           | K BRAKE SYS • ADVANC<br>NECT 5GWI-FI • AIRBAGS<br>TICS MODEM • BELT-MI                                       | SECURITY<br>ETRAC™ WITH RSC®<br>S - SAFETY CANOPY®<br>NDER CHIME                                               | Protect the                                                                                                                                                                                                                                                                                                                                                                                                                                                                     | environment. Cha                                                                                                                                                                                                                                                                                                                                                                    |  |
| TOW HOOKS TRAILER SWAY CONTROL TRAILER TOW MIRRORS WIPERS- INTERMITTENT                                                                                                                                                                                                                                                                                                 | ORIVER SEAT-MANUAL LUMB OUTSIDE TEMP DISPLAY PARTICULATE AIR FILTER POWER LOCKS AND WINDOW STEERING:TILT/TELESCOPE.       | MANUAL LOCKING MONO BEAM COIL                                                                                                                                                                                                                                                                                                                                                                                                                                                                                                                                                                                                                                                                                                                                                                                                                                                                                                                                                                                                                                                                                                                                                                                                                                                                                                                                                                                                                                                                                                                                                                                                                                                                                                                                                                                                                                                                                                                                                                                                                                                                                                  | HUBS• SECURESPRING FRT• SECURILAB BAR• SOS POS                                                               | PASSENGER AIR BAGS<br>PKG 1 YR INCLUDED<br>_OCK® ANTI-THEFT SYS<br>ST-CRASH ALERT SYS™                         | Greenhouse Gas Rating (tailpipe only                                                                                                                                                                                                                                                                                                                                                                                                                                            |                                                                                                                                                                                                                                                                                                                                                                                     |  |
|                                                                                                                                                                                                                                                                                                                                                                         | CRUISE & AUDIO CONTROLS                                                                                                   | • REAR VIEW CAMER<br>• REMOTE KEYLESS<br>• SYNC®4 W/8" SCR                                                                                                                                                                                                                                                                                                                                                                                                                                                                                                                                                                                                                                                                                                                                                                                                                                                                                                                                                                                                                                                                                                                                                                                                                                                                                                                                                                                                                                                                                                                                                                                                                                                                                                                                                                                                                                                                                                                                                                                                                                                                     | ENTRY WARBAN<br>EEN • 3YR/36,0<br>• 5YR/60,0<br>• 5YR/60,0                                                   | <b>TY</b><br>000 BUMPER / BUMPER<br>000 POWERTRAIN<br>000 ROADSIDE ASSIST<br>,000 DIESEL ENGINE                | <b>A+</b><br>Cleaner                                                                                                                                                                                                                                                                                                                                                                                                                                                            | C                                                                                                                                                                                                                                                                                                                                                                                   |  |
| INCLUDED ON THIS VEHICLE                                                                                                                                                                                                                                                                                                                                                | (MSRP)                                                                                                                    |                                                                                                                                                                                                                                                                                                                                                                                                                                                                                                                                                                                                                                                                                                                                                                                                                                                                                                                                                                                                                                                                                                                                                                                                                                                                                                                                                                                                                                                                                                                                                                                                                                                                                                                                                                                                                                                                                                                                                                                                                                                                                                                                |                                                                                                              | (MSRP)                                                                                                         | California Air Bacourooc B                                                                                                                                                                                                                                                                                                                                                                                                                                                      | rimary contributor to clima<br>Board based on this vehicle                                                                                                                                                                                                                                                                                                                          |  |
| PREFERRED EQUIPMENT PKG.600A<br>6.7L POWER STROKE V8 DIESEL<br>10-SPEED AUTO TORQSHIFT<br>3.31 ELECTRONIC-LOCKING AXLE<br>FRONT LICENSE PLATE BRACKET<br>10000# GVWR PACKAGE<br>50 STATE EMISSIONS<br>SPARE TIRE AND WHEEL<br>TRAILER BRAKE CONTROLLER<br>JACK<br>UPFITTER SWITCHES<br>190AMP(GAS)/250AMP(6.7L) ALTR<br>DUAL BATTERY<br>XL CHROME PACKAGE<br>.FOG LAMPS | 10,495.00<br>NO CHARGE<br>30.00<br>DO CHARGE<br>300.00<br>DO CHARGE<br>325.00                                             | tion of the second seco | PRICE INFORMATION<br>BASE PRICE<br>TOTAL OPTIONS/OTHER<br>TOTAL VEHICLE & OPTIONS,<br>DESTINATION & DELIVERY | \$52,100.00<br>11,780.00<br>/OTHER 63,880.00<br>2,095.00                                                       | GOVERNMEN     Overall Vehicle Score     Based on the combined rating     Should ONLY be compared to     Frontal   Drive     Crash   Pass     Based on the risk of injury in a     Should ONLY be compared to     Side   Frontal     Crash   Pass     Based on the risk of injury in a     Side   Frontal     Crash   Rear     Based on the risk of injury in a     Based on the risk of injury in a     Based on the risk of injury in a     Source:   National High     Www.sa | s of frontal, side and rollover.<br>other vehicles of similar size and<br>er Not Rate<br>senger Not Rate<br>frontal impact.<br>other vehicles of similar size and<br>t seat Not Rate<br>seat Not Rate<br>side impact.<br>Not Rate<br>a single-vehicle crash.<br>o 5 stars ( $\star \star \star \star$ ), with<br>way Traffic Safety Administration<br>afercar.gov or 1-888-327-4230 |  |
|                                                                                                                                                                                                                                                                                                                                                                         | RK34                                                                                                                      |                                                                                                                                                                                                                                                                                                                                                                                                                                                                                                                                                                                                                                                                                                                                                                                                                                                                                                                                                                                                                                                                                                                                                                                                                                                                                                                                                                                                                                                                                                                                                                                                                                                                                                                                                                                                                                                                                                                                                                                                                                                                                                                                | TOTAL MSRP                                                                                                   | \$65,975.00                                                                                                    |                                                                                                                                                                                                                                                                                                                                                                                                                                                                                 | 1FT7W2BT8SED97463                                                                                                                                                                                                                                                                                                                                                                   |  |
|                                                                                                                                                                                                                                                                                                                                                                         | RAMP TWO                                                                                                                  | RAIL<br>ITEM #:<br>52-6006 O/T 2                                                                                                                                                                                                                                                                                                                                                                                                                                                                                                                                                                                                                                                                                                                                                                                                                                                                                                                                                                                                                                                                                                                                                                                                                                                                                                                                                                                                                                                                                                                                                                                                                                                                                                                                                                                                                                                                                                                                                                                                                                                                                               | Scan The QR Co<br>get more details<br>this vehicle                                                           | and a second | WARNING: Operating, se<br>vehicle can expose you to                                                                                                                                                                                                                                                                                                                                                                                                                             | ervicing and maintaining a passer<br>o chemicals including engine exha<br>ate of California to cause cancer a                                                                                                                                                                                                                                                                       |  |
|                                                                                                                                                                                                                                                                                                                                                                         | Information Disclosure<br>State and Local taxes                                                                           | rsuant to the Federal Automobile<br>e Act. Gasoline, License, and Title Fees,<br>are not included. Dealer installed<br>s are not included unless listed above.                                                                                                                                                                                                                                                                                                                                                                                                                                                                                                                                                                                                                                                                                                                                                                                                                                                                                                                                                                                                                                                                                                                                                                                                                                                                                                                                                                                                                                                                                                                                                                                                                                                                                                                                                                                                                                                                                                                                                                 |                                                                                                              |                                                                                                                | To minimize exposure, avoid bre<br>vehicle in a well-ventilated area                                                                                                                                                                                                                                                                                                                                                                                                            | ate of California to cause cancer a<br>eathing exhaust, do not idle the en<br>and wear gloves or wash your ha<br>./P65Warnings.ca.gov/passenger-                                                                                                                                                                                                                                    |  |