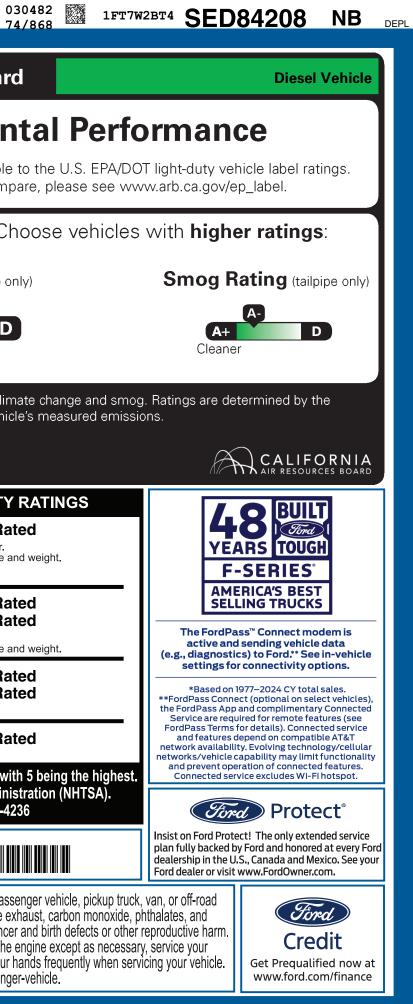

|                                                                                                                    |                                       |                                                                      |                                                                                                                                                            | SE                                                     | <b>D</b> 842(                                                                                                                                                                                                                                                                                                                                 |                          |                                                   |                                                                                                         |                                                      |
|--------------------------------------------------------------------------------------------------------------------|---------------------------------------|----------------------------------------------------------------------|------------------------------------------------------------------------------------------------------------------------------------------------------------|--------------------------------------------------------|-----------------------------------------------------------------------------------------------------------------------------------------------------------------------------------------------------------------------------------------------------------------------------------------------------------------------------------------------|--------------------------|---------------------------------------------------|---------------------------------------------------------------------------------------------------------|------------------------------------------------------|
| Arrel                                                                                                              |                                       | 50 SRW 4X4 CF                                                        |                                                                                                                                                            |                                                        | D042                                                                                                                                                                                                                                                                                                                                          | <b>JO</b>                | California                                        | Air Resourc                                                                                             | es Board                                             |
| ford.com                                                                                                           | XLT 160<br>6.7L PO                    | WB STYLESID<br>WER STROKE V<br>D AUTO TORQS                          | E<br>8 DIESEL INT                                                                                                                                          | CARBONIZED GRAY<br>ERIOR<br>MEDIUM DARK SLATE CLOTH    |                                                                                                                                                                                                                                                                                                                                               |                          | Environment                                       |                                                                                                         |                                                      |
| STANDARD EQUIPMENT INCLUDED A                                                                                      | T NO EXTRA CHA                        | ARGE                                                                 |                                                                                                                                                            |                                                        |                                                                                                                                                                                                                                                                                                                                               |                          |                                                   | ngs are not directly<br>For information on I                                                            |                                                      |
| EXTERIOR<br>• FOG LAMPS                                                                                            | INTERIOR<br>• 120V OUTLE              | ET                                                                   | FUNCTIONAL<br>● FORDPASS™ CON                                                                                                                              |                                                        | SAFETY/SECURITY<br>• ADVANCETRAC™ WITH R                                                                                                                                                                                                                                                                                                      | RSC®                     |                                                   |                                                                                                         |                                                      |
| HEADLAMPS - AUTO HIGH BEAM     HEADLAMPS - AUTOLAMP     (ON/OFF)                                                   | 1TOUCH UF     AIR COND,     CLOTH SUN | P/DOWN DR/PASS<br>MANUAL FRONT<br>NVISORS                            | WIN HOTSPOT TELEMA<br>• HILL START ASSIST<br>• MONO BEAM COIL                                                                                              | TICS MODEM • AIRBA<br>F • BELT-<br>SPRING FRT • DRIVE  | <ul> <li>AIRBAGS - SAFETY CANOPY®</li> <li>BELT-MINDER CHIME</li> <li>DRIVER/PASSENGER AIR BAGS</li> <li>SECURE PKG 1 YR INCLUDED</li> <li>SOS POST-CRASH ALERT SYS™</li> </ul> WARRANTY <ul> <li>3YR/36,000 BUMPER / BUMPER</li> <li>5YR/60,000 POWERTRAIN</li> <li>5YR/60,000 ROADSIDE ASSIST</li> <li>5YR/100,000 DIESEL ENGINE</li> </ul> |                          | Prote                                             | ect the enviror                                                                                         | nment. Ch                                            |
| • TOW HOOKS     • TRAILER BRAKE CONTROLLER     • TRAILER SWAY CONTROL                                              | OUTSIDE TE                            | S W/8-WAY PWR D<br>EMP DISPLAY<br>NTE AIR FILTER                     | PRV SUSPENSION W/ST<br>• PRE-COLLISION AS<br>• REAR VIEW CAMEF                                                                                             | SSIST W/AEB • SOS F                                    |                                                                                                                                                                                                                                                                                                                                               |                          | Greenhouse Gas Rating (tailpipe only              |                                                                                                         |                                                      |
| • TRAILER TOW MIRRORS                                                                                              | STEERING:<br>CRUISE & A               | CKS AND WINDOW<br>TILT/TELESCOPE,<br>UDIO CONTROLS<br>OVEBOX STORAGE | S • REMOTE KEYLESS<br>• SYNC®4                                                                                                                             | • 3YR/3<br>• 5YR/6<br>• 5YR/6                          |                                                                                                                                                                                                                                                                                                                                               |                          | <b>A+</b><br>Cleaner                              |                                                                                                         | D                                                    |
| INCLUDED ON THIS VEHICLE                                                                                           | (MSRP)                                |                                                                      |                                                                                                                                                            |                                                        |                                                                                                                                                                                                                                                                                                                                               | (MSRP)                   |                                                   | ns are a primary cont<br>sources Board based                                                            |                                                      |
| OPTIONAL EQUIPMENT/OTHER<br>PREFERRED EQUIPMENT PKG.603A<br>6.7L POWER STROKE V8 DIESEL<br>10-SPEED AUTO TORQSHIFT | 10,495.00<br>NO CHARGE                |                                                                      |                                                                                                                                                            | PRICE INFORMATION<br>BASE PRICE<br>TOTAL OPTIONS/OTHER |                                                                                                                                                                                                                                                                                                                                               | \$55,700.00<br>14,400.00 |                                                   |                                                                                                         |                                                      |
| LT275/70R18E BSW ALL TERRAIN<br>3.31 ELECTRONIC-LOCKING AXLE<br>ALL WEATHER MATS W/O CARPT MAT                     | 265.00<br>430.00<br>130.00            | 01                                                                   |                                                                                                                                                            | TOTAL VEHICLE & OPTION<br>DESTINATION & DELIVER        |                                                                                                                                                                                                                                                                                                                                               | 70,100.00<br>2,095.00    | GOV                                               | ERNMENT 5-STA                                                                                           |                                                      |
| FX4 OFF-ROAD PACKAGE<br>SKID PLATES<br>PLATFORM RUNNING BOARDS                                                     | 445.00                                |                                                                      |                                                                                                                                                            |                                                        |                                                                                                                                                                                                                                                                                                                                               |                          | Overall Veh<br>Based on the com<br>Should ONLY be | nicle Score<br>nbined ratings of frontal, sid<br>compared to other vehicles                             | Not Rate<br>de and rollover.<br>s of similar size an |
| 10000# GVWR PACKAGE<br>50 STATE EMISSIONS<br>SPARE TIRE AND WHEEL                                                  | NO CHARGE                             |                                                                      |                                                                                                                                                            |                                                        |                                                                                                                                                                                                                                                                                                                                               |                          |                                                   |                                                                                                         |                                                      |
| JACK<br>SPLASH GUARDS - FRONT<br>SPLASH GUARDS - REAR                                                              | 130.00<br>NO CHARGE                   |                                                                      |                                                                                                                                                            |                                                        |                                                                                                                                                                                                                                                                                                                                               |                          | Frontal<br>Crash                                  | Driver<br>Passenger                                                                                     | Not Rate<br>Not Rate                                 |
| MACHINED CAST ALUM WHLS-18"<br>UPFITTER SWITCHES<br>TAILGATE STEP                                                  | NO CHARGE<br>230.00<br>375.00         |                                                                      |                                                                                                                                                            |                                                        |                                                                                                                                                                                                                                                                                                                                               |                          |                                                   | of injury in a frontal impac<br>compared to other vehicles                                              | t.<br>s of similar size an                           |
| TOUGH BED SPRAY IN BEDLINER<br>DUAL BATTERY<br>CLOTH 40/CONSOLE/40 SEAT                                            | 595.00<br>NO CHARGE<br>300.00         |                                                                      |                                                                                                                                                            |                                                        |                                                                                                                                                                                                                                                                                                                                               |                          | Side<br>Crash<br>Based on the risk                | Front seat<br>Rear seat<br>of injury in a side impact.                                                  | Not Rate<br>Not Rate                                 |
| DEALER INSTALLED OPTIONS<br>Roadside Assistance Kit by DC<br>Side Window Deflector Kit (Smo                        | 70.00<br>160.00                       |                                                                      |                                                                                                                                                            |                                                        |                                                                                                                                                                                                                                                                                                                                               |                          | Rollover                                          |                                                                                                         | Not Rate                                             |
| SECURICODE WIRELESS KEYLESS EN                                                                                     | 225.00                                |                                                                      |                                                                                                                                                            |                                                        |                                                                                                                                                                                                                                                                                                                                               |                          | Star ratings rang                                 | of rollover in a single-vehi<br>ge from 1 to 5 stars ( ★<br>ional Highway Traffic<br>www.safercar.gov o | ★★★★), with<br>Safety Adminis                        |
|                                                                                                                    |                                       | RAMP ONE                                                             |                                                                                                                                                            | TOTAL MSRP                                             | \$72,195                                                                                                                                                                                                                                                                                                                                      | .00                      |                                                   |                                                                                                         | SED84208                                             |
|                                                                                                                    |                                       | RAMP TWO                                                             | RAIL                                                                                                                                                       | Scan The QR C                                          | Code to                                                                                                                                                                                                                                                                                                                                       |                          | WARNING:                                          | Operating, servicing and m                                                                              | aintaining a passe                                   |
|                                                                                                                    |                                       |                                                                      | ITEM #:<br>21-T068 O/T 60                                                                                                                                  | get more detai<br>this vehicle                         |                                                                                                                                                                                                                                                                                                                                               |                          | lead, which are kno                               | Operating, servicing and m<br>expose you to chemicals in<br>wn to the State of Californi                | icluding engine exh<br>ia to cause cancer            |
|                                                                                                                    |                                       | Information Disclosure<br>State and Local taxes                      | rsuant to the Federal Automobile<br>Act. Gasoline, License, and Title Fees,<br>are not included. Dealer installed<br>are not included unless listed above. | SPECIA<br>SF241 N RB 2X 530                            | <b>L ORDER</b><br>0 002165 06 24 25                                                                                                                                                                                                                                                                                                           |                          | To minimize exposu                                | ntilated area and wear glow<br>ntilated area and wear glow<br>on go to www.P65Warnings                  | st, do not idle the e                                |