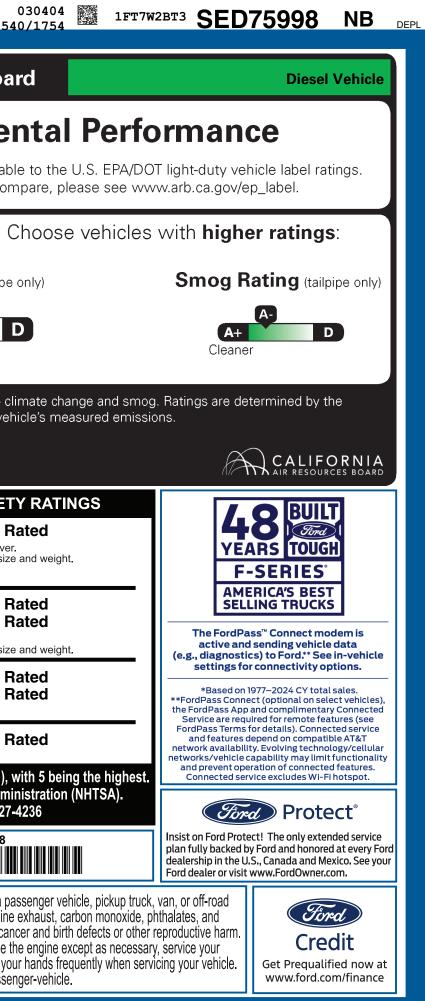

|                                                                                        | 9-NORMAL, NB, 100764, SF1                                                                      |                                                                                                                                                                      |                                                          |                                                                                                                                                                                                                                                     |                                                                        | 540/1                                                                                     |  |
|----------------------------------------------------------------------------------------|------------------------------------------------------------------------------------------------|----------------------------------------------------------------------------------------------------------------------------------------------------------------------|----------------------------------------------------------|-----------------------------------------------------------------------------------------------------------------------------------------------------------------------------------------------------------------------------------------------------|------------------------------------------------------------------------|-------------------------------------------------------------------------------------------|--|
|                                                                                        | SUPER DU                                                                                       | ITY SE D75998                                                                                                                                                        |                                                          |                                                                                                                                                                                                                                                     | California Air Resources Board                                         |                                                                                           |  |
| ford.com                                                                               | 2025 F250 SRW 4X4 C<br>XLT 176" WB STYLESI<br>6.7L POWER STROKE<br>10-SPEED AUTO TORC          | DE (<br>V8 DIESEL INTI                                                                                                                                               | 'ERIOR<br>DXFORD WHITE<br>ERIOR<br>MEDIUM DARK SLATE CL' | отн                                                                                                                                                                                                                                                 | Env                                                                    | vironment                                                                                 |  |
| STANDARD EQUIPMENT INCLUDED A                                                          | T NO EXTRA CHARGE                                                                              |                                                                                                                                                                      |                                                          |                                                                                                                                                                                                                                                     | ÷                                                                      | t directly comparable to                                                                  |  |
| EXTERIOR                                                                               |                                                                                                |                                                                                                                                                                      | SAFETY/S                                                 |                                                                                                                                                                                                                                                     | For informa                                                            | ation on how to compar                                                                    |  |
| FOG LAMPS HEADLAMPS - AUTO HIGH BEAM HEADLAMPS - AUTOLAMP (ON/OFF)                     | 120V OUTLET 1TOUCH UP/DOWN DR/PASS AIR COND, MANUAL FRONT CLOTH SUN VISORS                     | HILL START ASSIST MONO BEAM COIL \$                                                                                                                                  | ICS MODEM • AIRBAG<br>• BELT-MI<br>• DRIVER/             | ETRAC™ WITH RSC®<br>S - SAFETY CANOPY®<br>NDER CHIME<br>PASSENGER AIR BAGS                                                                                                                                                                          | Protect the e                                                          | environment. Cho                                                                          |  |
| • TOW HOOKS • TRAILER BRAKE CONTROLLER • TRAILER SWAY CONTROL                          |                                                                                                |                                                                                                                                                                      | SIST W/AEB • SOS POS                                     | EPKG 1 YR INCLUDED<br>ST-CRASH ALERT SYS™                                                                                                                                                                                                           | Greenhouse Gas                                                         | Rating (tailpipe only                                                                     |  |
| TRAILER TOW MIRRORS                                                                    | POWER LOCKS AND WINDO STEERING:TILT/TELESCOPE<br>CRUISE & AUDIO CONTROLS UPPER GLOVEBOX STORAG | WS • REMOTE KEYLESS<br>• SYNC®4                                                                                                                                      | REMOTE KEYLESS ENTRY                                     |                                                                                                                                                                                                                                                     | <b>A+</b><br>Cleaner                                                   | D                                                                                         |  |
| INCLUDED ON THIS VEHICLE                                                               | (MSRP)                                                                                         |                                                                                                                                                                      |                                                          | (MSRP)                                                                                                                                                                                                                                              | Vehicle emissions are a prin<br>California Air Resources Boa           |                                                                                           |  |
| OPTIONAL EQUIPMENT/OTHER                                                               |                                                                                                |                                                                                                                                                                      | PRICE INFORMATION<br>BASE PRICE                          | \$55,905.00                                                                                                                                                                                                                                         |                                                                        |                                                                                           |  |
| PREFERRED EQUIPMENT PKG.603A<br>6.7L POWER STROKE V8 DIESEL                            | 10,495.00                                                                                      |                                                                                                                                                                      | TOTAL OPTIONS/OTHER                                      | 14,260.00                                                                                                                                                                                                                                           |                                                                        |                                                                                           |  |
| 10-SPEED AUTO TORQSHIFT<br>LT275/65R18E BSW ALL SEASON<br>3.31 ELECTRONIC-LOCKING AXLE | NO CHARGE                                                                                      | TOTAL VEHICLE & OPTIONS/OTHER                                                                                                                                        |                                                          |                                                                                                                                                                                                                                                     | GOVERNMENT 5-STAR SAFETY R                                             |                                                                                           |  |
| TEXAS/OKLAHOMA EDITION<br>FRONT LICENSE PLATE BRACKET                                  | NO CHARGE                                                                                      |                                                                                                                                                                      |                                                          |                                                                                                                                                                                                                                                     | Overall Vehicle Scor                                                   | e Not Rate                                                                                |  |
| CARPET DELETE<br>6" ANGULAR BRHT ANDZD STEP BAR                                        | - 50.00<br>695.00                                                                              |                                                                                                                                                                      |                                                          |                                                                                                                                                                                                                                                     | Based on the combined ratings of<br>Should ONLY be compared to ot      |                                                                                           |  |
| 10000# GVWR PACKAGE<br>RAPID HEAT SUPPLEMENTAL HEATER                                  | 350.00                                                                                         |                                                                                                                                                                      |                                                          |                                                                                                                                                                                                                                                     |                                                                        |                                                                                           |  |
| ENGINE BLOCK HEATER<br>50 STATE EMISSIONS                                              | 190.00<br>NO CHARGE                                                                            |                                                                                                                                                                      |                                                          |                                                                                                                                                                                                                                                     | Frontal Driver                                                         |                                                                                           |  |
| CAMPER PACKAGE<br>.HEAVY SERVICE FRONT SUSPENSIO                                       | 160.00                                                                                         |                                                                                                                                                                      |                                                          |                                                                                                                                                                                                                                                     | Crash Passel                                                           |                                                                                           |  |
| SPARE TIRE AND WHEEL<br>BLIS (BLIND SPOT INFO SYSTEM)                                  | NO CHARGE                                                                                      |                                                                                                                                                                      |                                                          |                                                                                                                                                                                                                                                     | Based on the risk of injury in a from<br>Should ONLY be compared to ot | her vehicles of similar size and                                                          |  |
| JACK<br>MACHINED CAST ALUM WHLS-18"                                                    | NO CHARGE                                                                                      |                                                                                                                                                                      |                                                          |                                                                                                                                                                                                                                                     | Side Front s                                                           |                                                                                           |  |
| LED BOX LIGHTING<br>UPFITTER SWITCHES<br>410 AMP DUAL ALTERNATOR                       | 60.00<br>230.00<br>NO CHARGE                                                                   |                                                                                                                                                                      |                                                          |                                                                                                                                                                                                                                                     | Crash Rear s<br>Based on the risk of injury in a si                    |                                                                                           |  |
| REAR PARKING SENSORS                                                                   | 250.00                                                                                         |                                                                                                                                                                      |                                                          |                                                                                                                                                                                                                                                     | Rollover                                                               | Not Rate                                                                                  |  |
| DUAL BATTERY<br>360-DEGREE CAMERA PACKAGE                                              | NO CHARGE<br>1,150.00                                                                          |                                                                                                                                                                      |                                                          |                                                                                                                                                                                                                                                     | Based on the risk of rollover in a                                     |                                                                                           |  |
| CLOTH 40/CONSOLE/40 SEAT                                                               | 300.00                                                                                         |                                                                                                                                                                      |                                                          |                                                                                                                                                                                                                                                     |                                                                        | 5 stars ( ★ ★ ★ ★ ★ ), with<br>ay Traffic Safety Administr<br>ercar.gov or 1-888-327-4236 |  |
|                                                                                        | RAMP ONE                                                                                       |                                                                                                                                                                      | TOTAL MSRP                                               | \$72,260.00                                                                                                                                                                                                                                         |                                                                        | T7W2BT3SED75998                                                                           |  |
|                                                                                        | RC28                                                                                           |                                                                                                                                                                      |                                                          |                                                                                                                                                                                                                                                     |                                                                        |                                                                                           |  |
|                                                                                        | RAMP TWO                                                                                       | RAIL                                                                                                                                                                 | Scan The QR Co                                           |                                                                                                                                                                                                                                                     | WARNING: Operating corv                                                | vicing and maintaining a passen                                                           |  |
|                                                                                        | This 1-6 - 11 22 1                                                                             | 52-V003 O/T 5C                                                                                                                                                       | get more details<br>this vehicle                         | about                                                                                                                                                                                                                                               | vehicle can expose you to c lead, which are known to the State         | chemicals including engine exha<br>of California to cause cancer a                        |  |
|                                                                                        | Information Disclosu<br>State and Local taxe                                                   | oursuant to the Federal Automobile<br>re Act. Gasoline, License, and Title Fees,<br>s are not included. Dealer installed<br>es are not included unless listed above. |                                                          | PECIAL ORDER<br>3 2X 530 000764 06 19 25<br>To minimize exposure, avoid breathing exhaust, do not idle the en<br>vehicle in a well-ventilated area and wear gloves or wash your har<br>For more information go to www.P65Warnings.ca.gov/passenger- |                                                                        |                                                                                           |  |
|                                                                                        |                                                                                                |                                                                                                                                                                      | •                                                        |                                                                                                                                                                                                                                                     | -<br>-                                                                 |                                                                                           |  |