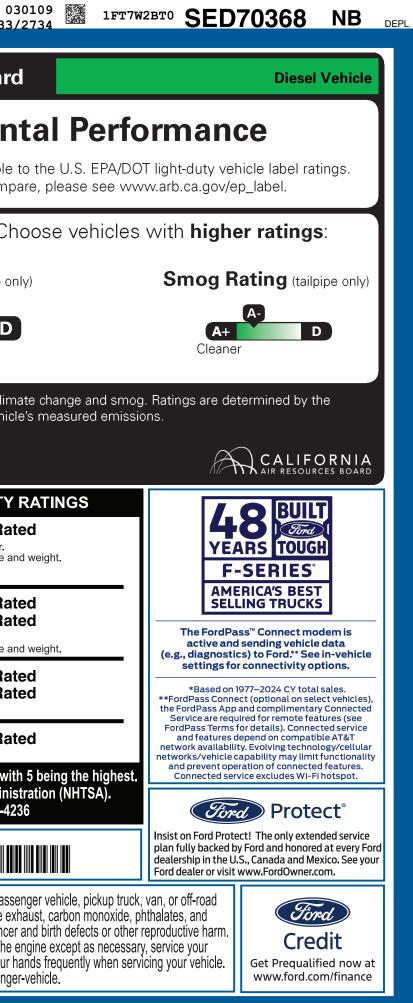

| KIP-001580 TX 9-NORMAL, NB, 101580, SF031 3958 CERTCERTCER                                                                    |                                                         |                                                                    |                                                                                          |                                                   |                                                                                                                                                                                                                                                                                                                                                    | RT TRD RAMPBUMPCAMPBOOKEXFLROTABATT 833/2                                                                                             |                                                                                                                                                                                                                                                                                                                                                                                                                                                                                                                                                                                                                                                                                                                                                                                                                                                                                                                                                                                                                                                                                                                                                                                                                                                                                                                                                                                                                                                                                                                                                                                                                                                                                                                                                                                                                                                                                                                                                                                                                                                                                                                                |                                                            |  |
|-------------------------------------------------------------------------------------------------------------------------------|---------------------------------------------------------|--------------------------------------------------------------------|------------------------------------------------------------------------------------------|---------------------------------------------------|----------------------------------------------------------------------------------------------------------------------------------------------------------------------------------------------------------------------------------------------------------------------------------------------------------------------------------------------------|---------------------------------------------------------------------------------------------------------------------------------------|--------------------------------------------------------------------------------------------------------------------------------------------------------------------------------------------------------------------------------------------------------------------------------------------------------------------------------------------------------------------------------------------------------------------------------------------------------------------------------------------------------------------------------------------------------------------------------------------------------------------------------------------------------------------------------------------------------------------------------------------------------------------------------------------------------------------------------------------------------------------------------------------------------------------------------------------------------------------------------------------------------------------------------------------------------------------------------------------------------------------------------------------------------------------------------------------------------------------------------------------------------------------------------------------------------------------------------------------------------------------------------------------------------------------------------------------------------------------------------------------------------------------------------------------------------------------------------------------------------------------------------------------------------------------------------------------------------------------------------------------------------------------------------------------------------------------------------------------------------------------------------------------------------------------------------------------------------------------------------------------------------------------------------------------------------------------------------------------------------------------------------|------------------------------------------------------------|--|
|                                                                                                                               | CLE DESCRIPTIC                                          |                                                                    | ITY                                                                                      |                                                   | se <b>D70</b> 3                                                                                                                                                                                                                                                                                                                                    | 368                                                                                                                                   | California Air Resou                                                                                                                                                                                                                                                                                                                                                                                                                                                                                                                                                                                                                                                                                                                                                                                                                                                                                                                                                                                                                                                                                                                                                                                                                                                                                                                                                                                                                                                                                                                                                                                                                                                                                                                                                                                                                                                                                                                                                                                                                                                                                                           | rces Board                                                 |  |
| ford.com                                                                                                                      | XL 176"<br>6.7L PO                                      | 50 SRW 4X4 CR<br>WB STYLESIDE<br>WER STROKE V<br>ED AUTO TORQS     | 8 DIESEL II                                                                              | XTERIOR<br>OXFORD WHITI<br>NTERIOR<br>MEDIUM DARK |                                                                                                                                                                                                                                                                                                                                                    |                                                                                                                                       | Enviro                                                                                                                                                                                                                                                                                                                                                                                                                                                                                                                                                                                                                                                                                                                                                                                                                                                                                                                                                                                                                                                                                                                                                                                                                                                                                                                                                                                                                                                                                                                                                                                                                                                                                                                                                                                                                                                                                                                                                                                                                                                                                                                         | onment                                                     |  |
| STANDARD EQUIPMENT INCLUDED A                                                                                                 | T NO EXTRA CHA                                          | ARGE                                                               |                                                                                          |                                                   |                                                                                                                                                                                                                                                                                                                                                    |                                                                                                                                       | These ratings are not direct<br>For information of                                                                                                                                                                                                                                                                                                                                                                                                                                                                                                                                                                                                                                                                                                                                                                                                                                                                                                                                                                                                                                                                                                                                                                                                                                                                                                                                                                                                                                                                                                                                                                                                                                                                                                                                                                                                                                                                                                                                                                                                                                                                             |                                                            |  |
| EXTERIOR<br>• DOOR HANDLES - BLACK<br>• HEADLAMPS - AUTOLAMP<br>(ON/OFF)<br>• TOW HOOKS                                       | AIR COND, CLOTH SUM                                     | JCTIVITY SCREEN<br>MANUAL FRONT<br>N VISORS<br>AT-MANUAL LUMB,     | FUNCTIONAL<br>• 4-WHEEL ANTILO<br>• FORDPASS™ CO<br>HOTSPOT TELEM<br>AR • HILL START ASS | NNECT 5GWI-FI                                     | SAFETY/SECURITY     • ADVANCETRAC™ WITH RSC®     • AIRBAGS - SAFETY CANOPY®     • BELT-MINDER CHIME     • DRIVER/PASSENGER AIR BAGS     • SECURE PKG 1 YR INCLUDED     • SECURILOCK® ANTI-THEFT SYS     • SOS POST-CRASH ALERT SYS™     WARRANTY     • 3YR/36,000 BUMPER / BUMPER     • 5YR/60,000 ROADSIDE ASSIST     • SYR/100,000 DIESEL ENGINE |                                                                                                                                       | Protect the enviro                                                                                                                                                                                                                                                                                                                                                                                                                                                                                                                                                                                                                                                                                                                                                                                                                                                                                                                                                                                                                                                                                                                                                                                                                                                                                                                                                                                                                                                                                                                                                                                                                                                                                                                                                                                                                                                                                                                                                                                                                                                                                                             | onment. Cho                                                |  |
| TRAILER SWAY CONTROL TRAILER TOW MIRRORS WIPERS- INTERMITTENT                                                                 | • OUTSIDE T<br>• PARTICULA<br>• POWER LO<br>• STEERING: | EMP DISPLAY<br>ATE AIR FILTER<br>CKS AND WINDOW<br>TILT/TELESCOPE, | MANUAL LOCKII MONO BEAM CC SUSPENSION W/ REAR VIEW CAW                                   | NG HUBS<br>DIL SPRING FRT<br>STAB BAR<br>IERA     |                                                                                                                                                                                                                                                                                                                                                    |                                                                                                                                       | Greenhouse Gas Rating (tailpipe only                                                                                                                                                                                                                                                                                                                                                                                                                                                                                                                                                                                                                                                                                                                                                                                                                                                                                                                                                                                                                                                                                                                                                                                                                                                                                                                                                                                                                                                                                                                                                                                                                                                                                                                                                                                                                                                                                                                                                                                                                                                                                           |                                                            |  |
|                                                                                                                               | CRUISE & A                                              | UDIO CONTROLS                                                      | • REMOTE KEYLE:<br>• SYNC®4 W/8" S(                                                      |                                                   |                                                                                                                                                                                                                                                                                                                                                    |                                                                                                                                       | A+<br>Cleaner                                                                                                                                                                                                                                                                                                                                                                                                                                                                                                                                                                                                                                                                                                                                                                                                                                                                                                                                                                                                                                                                                                                                                                                                                                                                                                                                                                                                                                                                                                                                                                                                                                                                                                                                                                                                                                                                                                                                                                                                                                                                                                                  | D                                                          |  |
| INCLUDED ON THIS VEHICLE                                                                                                      | (MSRP)                                                  | <u>A</u>                                                           |                                                                                          |                                                   |                                                                                                                                                                                                                                                                                                                                                    | (MSRP)                                                                                                                                | Vehicle emissions are a primary co<br>California Air Resources Board bas                                                                                                                                                                                                                                                                                                                                                                                                                                                                                                                                                                                                                                                                                                                                                                                                                                                                                                                                                                                                                                                                                                                                                                                                                                                                                                                                                                                                                                                                                                                                                                                                                                                                                                                                                                                                                                                                                                                                                                                                                                                       |                                                            |  |
| OPTIONAL EQUIPMENT/OTHER<br>PREFERRED EQUIPMENT PKG.600A<br>6.7L POWER STROKE V8 DIESEL                                       | 10,495.00                                               |                                                                    |                                                                                          | PRICE INFORMAT<br>BASE PRICE<br>TOTAL OPTIONS/O   |                                                                                                                                                                                                                                                                                                                                                    | \$52,100.00<br>14,310.00                                                                                                              |                                                                                                                                                                                                                                                                                                                                                                                                                                                                                                                                                                                                                                                                                                                                                                                                                                                                                                                                                                                                                                                                                                                                                                                                                                                                                                                                                                                                                                                                                                                                                                                                                                                                                                                                                                                                                                                                                                                                                                                                                                                                                                                                |                                                            |  |
| 10-SPEED AUTO TORQSHIFT<br>LT245/75R17E BSW ALL-TERRAIN<br>3.31 ELECTRONIC-LOCKING AXLE<br>FRONT LICENSE PLATE BRACKET        | NO CHARGE<br>165.00<br>430.00<br>NO CHARGE              | Ű                                                                  | ond,                                                                                     | TOTAL VEHICL<br>DESTINATION                       | E & OPTIONS/OTHER                                                                                                                                                                                                                                                                                                                                  | 66,410.00<br>2,095.00                                                                                                                 | GOVERNMENT 5-STAR SAFETY R                                                                                                                                                                                                                                                                                                                                                                                                                                                                                                                                                                                                                                                                                                                                                                                                                                                                                                                                                                                                                                                                                                                                                                                                                                                                                                                                                                                                                                                                                                                                                                                                                                                                                                                                                                                                                                                                                                                                                                                                                                                                                                     |                                                            |  |
| FX4 OFF-ROAD PACKAGE<br>.SKID PLATES<br>PLATFORM RUNNING BOARDS<br>10000# GVWR PACKAGE                                        | 550.00 445.00                                           |                                                                    |                                                                                          |                                                   |                                                                                                                                                                                                                                                                                                                                                    |                                                                                                                                       | Overall Vehicle Score<br>Based on the combined ratings of frontal,<br>Should ONLY be compared to other vehic                                                                                                                                                                                                                                                                                                                                                                                                                                                                                                                                                                                                                                                                                                                                                                                                                                                                                                                                                                                                                                                                                                                                                                                                                                                                                                                                                                                                                                                                                                                                                                                                                                                                                                                                                                                                                                                                                                                                                                                                                   | Not Rate<br>side and rollover.<br>cles of similar size and |  |
| ENGINE BLOCK HEATER<br>50 STATE EMISSIONS<br>120V/400W OUTLET<br>SPARE TIRE AND WHEEL<br>5TH WHEEL HITCH PREP PACKAGE<br>JACK | 190.00<br>NO CHARGE<br>175.00<br>NO CHARGE<br>650.00    |                                                                    |                                                                                          |                                                   |                                                                                                                                                                                                                                                                                                                                                    |                                                                                                                                       | Frontal<br>CrashDriver<br>PassengerBased on the risk of injury in a frontal imp<br>Should ONLY be compared to other vehic                                                                                                                                                                                                                                                                                                                                                                                                                                                                                                                                                                                                                                                                                                                                                                                                                                                                                                                                                                                                                                                                                                                                                                                                                                                                                                                                                                                                                                                                                                                                                                                                                                                                                                                                                                                                                                                                                                                                                                                                      | Not Rate<br>Not Rate                                       |  |
| UPFITTER SWITCHES<br>190AMP(GAS)/250AMP(6.7L) ALTR<br>REMOTE START SYSTEM<br>DUAL BATTERY<br>XL DRIVER ASSIST PACKAGE         | 230.00<br>NO CHARGE<br>250.00<br>NO CHARGE<br>730.00    |                                                                    |                                                                                          |                                                   |                                                                                                                                                                                                                                                                                                                                                    |                                                                                                                                       | SideFront seatCrashRear seatBased on the risk of injury in a side impact                                                                                                                                                                                                                                                                                                                                                                                                                                                                                                                                                                                                                                                                                                                                                                                                                                                                                                                                                                                                                                                                                                                                                                                                                                                                                                                                                                                                                                                                                                                                                                                                                                                                                                                                                                                                                                                                                                                                                                                                                                                       | Not Rate<br>Not Rate                                       |  |
|                                                                                                                               |                                                         |                                                                    |                                                                                          |                                                   |                                                                                                                                                                                                                                                                                                                                                    |                                                                                                                                       | <b>Rollover</b><br>Based on the risk of rollover in a single-ve                                                                                                                                                                                                                                                                                                                                                                                                                                                                                                                                                                                                                                                                                                                                                                                                                                                                                                                                                                                                                                                                                                                                                                                                                                                                                                                                                                                                                                                                                                                                                                                                                                                                                                                                                                                                                                                                                                                                                                                                                                                                | Not Rate                                                   |  |
|                                                                                                                               |                                                         |                                                                    |                                                                                          |                                                   |                                                                                                                                                                                                                                                                                                                                                    |                                                                                                                                       | Star ratings range from 1 to 5 stars<br>Source: National Highway Traffi<br>www.safercar.go                                                                                                                                                                                                                                                                                                                                                                                                                                                                                                                                                                                                                                                                                                                                                                                                                                                                                                                                                                                                                                                                                                                                                                                                                                                                                                                                                                                                                                                                                                                                                                                                                                                                                                                                                                                                                                                                                                                                                                                                                                     | (★★★★★), with<br>c_Safety Administr<br>v or 1-888-327-423€ |  |
|                                                                                                                               |                                                         | RAMP ONE                                                           |                                                                                          | TOTAL                                             | MSRP \$68,5                                                                                                                                                                                                                                                                                                                                        | 05.00                                                                                                                                 |                                                                                                                                                                                                                                                                                                                                                                                                                                                                                                                                                                                                                                                                                                                                                                                                                                                                                                                                                                                                                                                                                                                                                                                                                                                                                                                                                                                                                                                                                                                                                                                                                                                                                                                                                                                                                                                                                                                                                                                                                                                                                                                                |                                                            |  |
|                                                                                                                               |                                                         | RAMP TWO                                                           | RAIL                                                                                     |                                                   | e QR Code to                                                                                                                                                                                                                                                                                                                                       |                                                                                                                                       |                                                                                                                                                                                                                                                                                                                                                                                                                                                                                                                                                                                                                                                                                                                                                                                                                                                                                                                                                                                                                                                                                                                                                                                                                                                                                                                                                                                                                                                                                                                                                                                                                                                                                                                                                                                                                                                                                                                                                                                                                                                                                                                                | 198     99  919  919  1119  1119  1111  99   99  99        |  |
|                                                                                                                               |                                                         |                                                                    | ITEM #:<br>52-T261 O/T 5C                                                                | get more<br>this vehi                             | e details about<br>cle                                                                                                                                                                                                                                                                                                                             |                                                                                                                                       | WARNING: Operating, servicing and vehicle can expose you to chemicals lead, which are known to the State of California and the state of Califo | s including engine exha                                    |  |
|                                                                                                                               |                                                         |                                                                    |                                                                                          | PECIAL ORDER<br>B 2X 530 001580 06 03 25          |                                                                                                                                                                                                                                                                                                                                                    | To minimize exposure, avoid breathing exh<br>vehicle in a well-ventilated area and wear g<br>For more information go to www.P65Warnin | aust, do not idle the en<br>loves or wash your har                                                                                                                                                                                                                                                                                                                                                                                                                                                                                                                                                                                                                                                                                                                                                                                                                                                                                                                                                                                                                                                                                                                                                                                                                                                                                                                                                                                                                                                                                                                                                                                                                                                                                                                                                                                                                                                                                                                                                                                                                                                                             |                                                            |  |