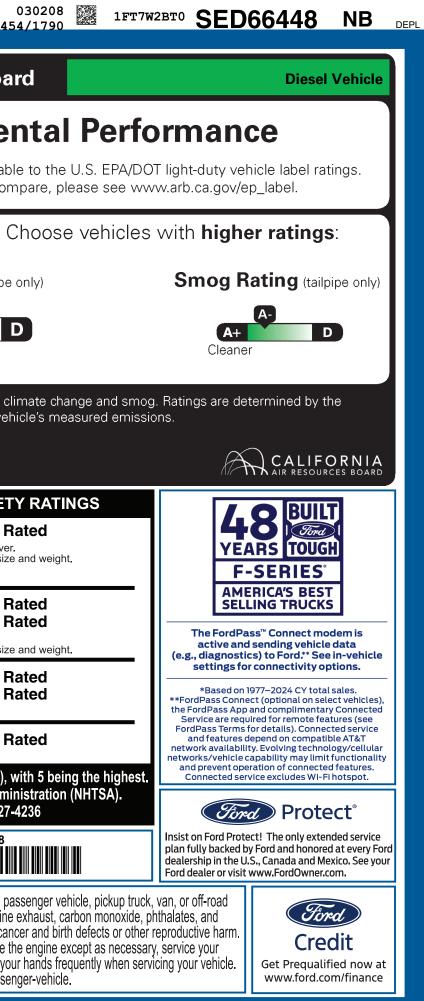

| KIP-UUII97 TX                                                                                                                                                                                                                                                                                                                                                                                                                                                                                                                                                                                                                                                                 | 9-NORMAL, NB, 101197, SF091 09                                                                                                                                                                                                                                                                                                                                                                                                                                                                                                                                                                                                                                                                                                                                                                                                                                                                                                                                                                                                                                                                                                                                                                                                                                                                                                                                                                                                                                                                                                                                                                                                                                                                                                                                                                                                                                                                                                                                                                                                                                                                                                 | / <del>4</del>                                                                                                                           | CERTCERTCERT TRD RAMPBUMPCA                                                                                                                                                                                                                                                       | MPBOOKEXFLROTABATT 454/1                                                                                                                                                                               |
|-------------------------------------------------------------------------------------------------------------------------------------------------------------------------------------------------------------------------------------------------------------------------------------------------------------------------------------------------------------------------------------------------------------------------------------------------------------------------------------------------------------------------------------------------------------------------------------------------------------------------------------------------------------------------------|--------------------------------------------------------------------------------------------------------------------------------------------------------------------------------------------------------------------------------------------------------------------------------------------------------------------------------------------------------------------------------------------------------------------------------------------------------------------------------------------------------------------------------------------------------------------------------------------------------------------------------------------------------------------------------------------------------------------------------------------------------------------------------------------------------------------------------------------------------------------------------------------------------------------------------------------------------------------------------------------------------------------------------------------------------------------------------------------------------------------------------------------------------------------------------------------------------------------------------------------------------------------------------------------------------------------------------------------------------------------------------------------------------------------------------------------------------------------------------------------------------------------------------------------------------------------------------------------------------------------------------------------------------------------------------------------------------------------------------------------------------------------------------------------------------------------------------------------------------------------------------------------------------------------------------------------------------------------------------------------------------------------------------------------------------------------------------------------------------------------------------|------------------------------------------------------------------------------------------------------------------------------------------|-----------------------------------------------------------------------------------------------------------------------------------------------------------------------------------------------------------------------------------------------------------------------------------|--------------------------------------------------------------------------------------------------------------------------------------------------------------------------------------------------------|
|                                                                                                                                                                                                                                                                                                                                                                                                                                                                                                                                                                                                                                                                               | CLE DESCRIPTION<br>SUPER DUT<br>2025 F250 SRW 4X4 CREW CAI<br>XL 176" WB STYLESIDE                                                                                                                                                                                                                                                                                                                                                                                                                                                                                                                                                                                                                                                                                                                                                                                                                                                                                                                                                                                                                                                                                                                                                                                                                                                                                                                                                                                                                                                                                                                                                                                                                                                                                                                                                                                                                                                                                                                                                                                                                                             | 3 EXTERIOR<br>OXFORD W                                                                                                                   | SE <b>D66448</b>                                                                                                                                                                                                                                                                  | California Air Resources Board                                                                                                                                                                         |
| ford.com                                                                                                                                                                                                                                                                                                                                                                                                                                                                                                                                                                                                                                                                      | 6.7L POWER STROKE V8 DIESE<br>10-SPEED AUTO TORQSHIFT                                                                                                                                                                                                                                                                                                                                                                                                                                                                                                                                                                                                                                                                                                                                                                                                                                                                                                                                                                                                                                                                                                                                                                                                                                                                                                                                                                                                                                                                                                                                                                                                                                                                                                                                                                                                                                                                                                                                                                                                                                                                          |                                                                                                                                          | ARK SLATE VINYL                                                                                                                                                                                                                                                                   | Environment                                                                                                                                                                                            |
| STANDARD EQUIPMENT <u>INCLUDED A</u>                                                                                                                                                                                                                                                                                                                                                                                                                                                                                                                                                                                                                                          | T NO EXTRA CHARGE                                                                                                                                                                                                                                                                                                                                                                                                                                                                                                                                                                                                                                                                                                                                                                                                                                                                                                                                                                                                                                                                                                                                                                                                                                                                                                                                                                                                                                                                                                                                                                                                                                                                                                                                                                                                                                                                                                                                                                                                                                                                                                              | FUNCTIONAL                                                                                                                               | SAFETY/SECURITY                                                                                                                                                                                                                                                                   | These ratings are not directly comparable to<br>For information on how to compa                                                                                                                        |
| DOOR HANDLES - BLACK     HEADLAMPS - AUTOLAMP     (ON/OFF)     TOW HOOKS                                                                                                                                                                                                                                                                                                                                                                                                                                                                                                                                                                                                      | <ul> <li>4.2" PRODUCTIVITY SCREEN</li> <li>AIR COND, MANUAL FRONT</li> <li>CLOTH SUN VISORS</li> <li>DRIVER SEAT-MANUAL LUMBAR</li> </ul>                                                                                                                                                                                                                                                                                                                                                                                                                                                                                                                                                                                                                                                                                                                                                                                                                                                                                                                                                                                                                                                                                                                                                                                                                                                                                                                                                                                                                                                                                                                                                                                                                                                                                                                                                                                                                                                                                                                                                                                      | <ul> <li>4-WHEEL ANTILOCK BRAKE SY:</li> <li>FORDPASS™ CONNECT 5GWI-F<br/>HOTSPOT TELEMATICS MODEM</li> <li>HILL START ASSIST</li> </ul> | <ul> <li>AIRBAGS - SAFETY CANOPY®</li> <li>BELT-MINDER CHIME</li> <li>DRIVER/PASSENGER AIR BAGS</li> </ul>                                                                                                                                                                        | Protect the environment. Cho                                                                                                                                                                           |
| • TRAILER SWAY CONTROL<br>• TRAILER TOW MIRRORS<br>• WIPERS- INTERMITTENT                                                                                                                                                                                                                                                                                                                                                                                                                                                                                                                                                                                                     | OUTSIDE TEMP DISPLAY     PARTICULATE AIR FILTER     POWER LOCKS AND WINDOWS     STEERING:TILT/TELESCOPE,                                                                                                                                                                                                                                                                                                                                                                                                                                                                                                                                                                                                                                                                                                                                                                                                                                                                                                                                                                                                                                                                                                                                                                                                                                                                                                                                                                                                                                                                                                                                                                                                                                                                                                                                                                                                                                                                                                                                                                                                                       | NIR FILTER       • MONO BEAM COIL SPRING FRT         AND WINDOWS       SUSPENSION W/STAB BAR         TELESCOPE,       • REAR VIEW CAMERA | <ul> <li>SECURE PKG 1 YR INCLUDED</li> <li>SECURILOCK® ANTI-THEFT SYS</li> <li>SOS POST-CRASH ALERT SYS™</li> </ul> WARRANTY <ul> <li>3YR/36,000 BUMPER / BUMPER</li> <li>5YR/60,000 POWERTRAIN</li> <li>5YR/60,000 ROADSIDE ASSIST</li> <li>5YR/100,000 DIESEL ENGINE</li> </ul> | Greenhouse Gas Rating (tailpipe onl                                                                                                                                                                    |
|                                                                                                                                                                                                                                                                                                                                                                                                                                                                                                                                                                                                                                                                               | CRUISE & AUDIO CONTROLS                                                                                                                                                                                                                                                                                                                                                                                                                                                                                                                                                                                                                                                                                                                                                                                                                                                                                                                                                                                                                                                                                                                                                                                                                                                                                                                                                                                                                                                                                                                                                                                                                                                                                                                                                                                                                                                                                                                                                                                                                                                                                                        |                                                                                                                                          |                                                                                                                                                                                                                                                                                   | A+ D<br>Cleaner                                                                                                                                                                                        |
| INCLUDED ON THIS VEHICLE                                                                                                                                                                                                                                                                                                                                                                                                                                                                                                                                                                                                                                                      | (MSRP)                                                                                                                                                                                                                                                                                                                                                                                                                                                                                                                                                                                                                                                                                                                                                                                                                                                                                                                                                                                                                                                                                                                                                                                                                                                                                                                                                                                                                                                                                                                                                                                                                                                                                                                                                                                                                                                                                                                                                                                                                                                                                                                         |                                                                                                                                          | (MSRP)                                                                                                                                                                                                                                                                            | Vehicle emissions are a primary contributor to clima<br>California Air Resources Board based on this vehicle                                                                                           |
| OPTIONAL EQUIPMENT/OTHER<br>PREFERRED EQUIPMENT PKG.600A<br>6.7L POWER STROKE V8 DIESEL<br>10-SPEED AUTO TORQSHIFT<br>LT245/75R17E BSW ALL-TERRAIN<br>3.31 ELECTRONIC-LOCKING AXLE<br>FRONT LICENSE PLATE BRACKET<br>FX4 OFF-ROAD PACKAGE<br>.SKID PLATES<br>PLATFORM RUNNING BOARDS<br>10000# GVWR PACKAGE<br>ENGINE BLOCK HEATER<br>50 STATE EMISSIONS<br>120V/400W OUTLET<br>SPARE TIRE AND WHEEL<br>INTERIOR WORK SURFACE<br>BLIS (BLIND SPOT INFO SYSTEM)<br>JACK<br>UPFITTER SWITCHES<br>190AMP(GAS)/250AMP(6.7L) ALTR<br>EXTERIOR BACKUP ALARM<br>REAR PARKING SENSORS<br>REMOTE START SYSTEM<br>DUAL BATTERY<br>360-DEGREE CAMERA PACKAGE<br>XL DRIVER ASSIST PACKAGE | 550.00<br>445.00<br>NO CHARGE<br>175.00<br>NO CHARGE<br>140.00<br>230.00<br>NO CHARGE<br>220.00<br>250.00<br>NO CHARGE<br>1,150.00<br>730.00                                                                                                                                                                                                                                                                                                                                                                                                                                                                                                                                                                                                                                                                                                                                                                                                                                                                                                                                                                                                                                                                                                                                                                                                                                                                                                                                                                                                                                                                                                                                                                                                                                                                                                                                                                                                                                                                                                                                                                                   | BASE PRI<br>TOTAL OF<br>TOTAL VE                                                                                                         | IFORMATION<br>ICE<br>PTIONS/OTHER       \$52,100.00<br>15,170.00         EHICLE & OPTIONS/OTHER<br>TION & DELIVERY       67,270.00<br>2,095.00                                                                                                                                    |                                                                                                                                                                                                        |
|                                                                                                                                                                                                                                                                                                                                                                                                                                                                                                                                                                                                                                                                               | RAMP ONE<br>RT34                                                                                                                                                                                                                                                                                                                                                                                                                                                                                                                                                                                                                                                                                                                                                                                                                                                                                                                                                                                                                                                                                                                                                                                                                                                                                                                                                                                                                                                                                                                                                                                                                                                                                                                                                                                                                                                                                                                                                                                                                                                                                                               |                                                                                                                                          | AL MSRP \$69,365.00<br>The QR Code to                                                                                                                                                                                                                                             | 1FT7W2BT0SED66448                                                                                                                                                                                      |
|                                                                                                                                                                                                                                                                                                                                                                                                                                                                                                                                                                                                                                                                               | RAMP TWO                                                                                                                                                                                                                                                                                                                                                                                                                                                                                                                                                                                                                                                                                                                                                                                                                                                                                                                                                                                                                                                                                                                                                                                                                                                                                                                                                                                                                                                                                                                                                                                                                                                                                                                                                                                                                                                                                                                                                                                                                                                                                                                       | get m                                                                                                                                    | vehicle                                                                                                                                                                                                                                                                           | WARNING: Operating, servicing and maintaining a passer<br>vehicle can expose you to chemicals including engine exha-<br>lead, which are known to the State of California to cause cancer a             |
|                                                                                                                                                                                                                                                                                                                                                                                                                                                                                                                                                                                                                                                                               | This label is affixed pursuant to the Information Disclosure Act. Gased State and Local taxes are not inclusions or accessories are not inclus | line, License, and Title Fees,<br>uded. Dealer installed SF091                                                                           | <b>SPECIAL ORDER</b><br>N RB 2X 530 001197 06 09 25                                                                                                                                                                                                                               | To minimize exposure, avoid breathing exhaust, do not idle the er<br>vehicle in a well-ventilated area and wear gloves or wash your ha<br>For more information go to www.P65Warnings.ca.gov/passenger- |