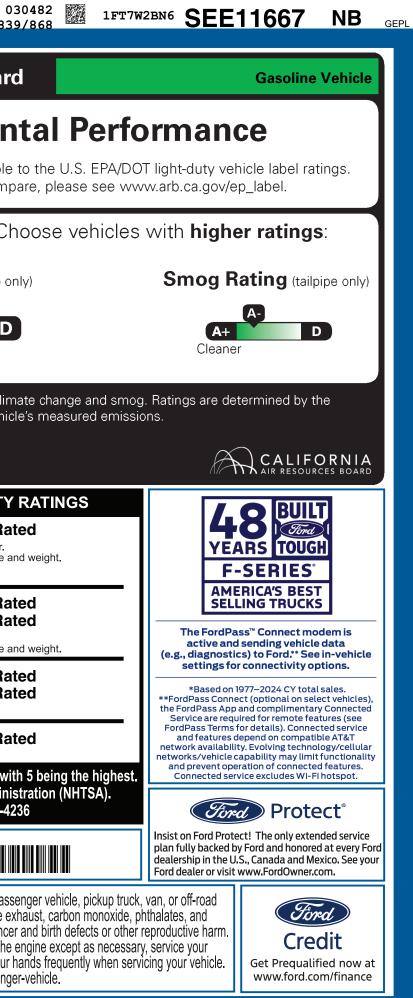

| KIP-UU4U37 NJ 9-NORMAL, NB, 004037, SF241 17220 CERTCERT TRD RA                                                                                                                                                                                                                                                                                                                                                                                                                                                                                                                                                       |                                                                                                                                                                                                                                                                        |                                                                                                                                                                                                                                                                                                                                                                                                                                                                                                                                                                                                                                                                                                                                                                                                                                                                                                                                                                                                                                                                                                                                                                                                                                                                                                                                                                                                                                                                                                                                                                                                                                                                                                                                                                                                                                                                                                                                                                                                                                                                                                                                |                                                             |                                                                           | AMPBUMPCAMPBOOKEXFLROTABATT 839/8                                                                                                                                                                                                                                                                                                                                                                                                                                                                                                                                                                    |                                                                                                                                                                                                                                                                                                                                                                                                                                                                                                                                                                                                                                                                                                                                                                                                                                                                                                                                                                                                                                                                                                                                                                                                                                                                                                                                                                                                                                                                                                                                                                                                                                                                                                                                                                                                                                                                                                                                                                                                                                                                                                                                                                                                                                                                                                                                                                                                                                                    |  |
|-----------------------------------------------------------------------------------------------------------------------------------------------------------------------------------------------------------------------------------------------------------------------------------------------------------------------------------------------------------------------------------------------------------------------------------------------------------------------------------------------------------------------------------------------------------------------------------------------------------------------|------------------------------------------------------------------------------------------------------------------------------------------------------------------------------------------------------------------------------------------------------------------------|--------------------------------------------------------------------------------------------------------------------------------------------------------------------------------------------------------------------------------------------------------------------------------------------------------------------------------------------------------------------------------------------------------------------------------------------------------------------------------------------------------------------------------------------------------------------------------------------------------------------------------------------------------------------------------------------------------------------------------------------------------------------------------------------------------------------------------------------------------------------------------------------------------------------------------------------------------------------------------------------------------------------------------------------------------------------------------------------------------------------------------------------------------------------------------------------------------------------------------------------------------------------------------------------------------------------------------------------------------------------------------------------------------------------------------------------------------------------------------------------------------------------------------------------------------------------------------------------------------------------------------------------------------------------------------------------------------------------------------------------------------------------------------------------------------------------------------------------------------------------------------------------------------------------------------------------------------------------------------------------------------------------------------------------------------------------------------------------------------------------------------|-------------------------------------------------------------|---------------------------------------------------------------------------|------------------------------------------------------------------------------------------------------------------------------------------------------------------------------------------------------------------------------------------------------------------------------------------------------------------------------------------------------------------------------------------------------------------------------------------------------------------------------------------------------------------------------------------------------------------------------------------------------|----------------------------------------------------------------------------------------------------------------------------------------------------------------------------------------------------------------------------------------------------------------------------------------------------------------------------------------------------------------------------------------------------------------------------------------------------------------------------------------------------------------------------------------------------------------------------------------------------------------------------------------------------------------------------------------------------------------------------------------------------------------------------------------------------------------------------------------------------------------------------------------------------------------------------------------------------------------------------------------------------------------------------------------------------------------------------------------------------------------------------------------------------------------------------------------------------------------------------------------------------------------------------------------------------------------------------------------------------------------------------------------------------------------------------------------------------------------------------------------------------------------------------------------------------------------------------------------------------------------------------------------------------------------------------------------------------------------------------------------------------------------------------------------------------------------------------------------------------------------------------------------------------------------------------------------------------------------------------------------------------------------------------------------------------------------------------------------------------------------------------------------------------------------------------------------------------------------------------------------------------------------------------------------------------------------------------------------------------------------------------------------------------------------------------------------------------|--|
|                                                                                                                                                                                                                                                                                                                                                                                                                                                                                                                                                                                                                       | SUPER DU                                                                                                                                                                                                                                                               | ΙΤΥ                                                                                                                                                                                                                                                                                                                                                                                                                                                                                                                                                                                                                                                                                                                                                                                                                                                                                                                                                                                                                                                                                                                                                                                                                                                                                                                                                                                                                                                                                                                                                                                                                                                                                                                                                                                                                                                                                                                                                                                                                                                                                                                            | se E1                                                       | 1667                                                                      | California Air Reso                                                                                                                                                                                                                                                                                                                                                                                                                                                                                                                                                                                  | ources Board                                                                                                                                                                                                                                                                                                                                                                                                                                                                                                                                                                                                                                                                                                                                                                                                                                                                                                                                                                                                                                                                                                                                                                                                                                                                                                                                                                                                                                                                                                                                                                                                                                                                                                                                                                                                                                                                                                                                                                                                                                                                                                                                                                                                                                                                                                                                                                                                                                       |  |
| ford.com                                                                                                                                                                                                                                                                                                                                                                                                                                                                                                                                                                                                              | 2025 F250 SRW 4X4 CR<br>XLT 160" WB STYLESID<br>7.3L DEVCT NA PFI V8 E<br>10-SPEED AUTO TORQS                                                                                                                                                                          | E<br>ENGINE INT                                                                                                                                                                                                                                                                                                                                                                                                                                                                                                                                                                                                                                                                                                                                                                                                                                                                                                                                                                                                                                                                                                                                                                                                                                                                                                                                                                                                                                                                                                                                                                                                                                                                                                                                                                                                                                                                                                                                                                                                                                                                                                                | TERIOR<br>OXFORD WHITE<br>'ERIOR<br>MEDIUM DARK SLATE CLOTH |                                                                           | Envi                                                                                                                                                                                                                                                                                                                                                                                                                                                                                                                                                                                                 | ronment                                                                                                                                                                                                                                                                                                                                                                                                                                                                                                                                                                                                                                                                                                                                                                                                                                                                                                                                                                                                                                                                                                                                                                                                                                                                                                                                                                                                                                                                                                                                                                                                                                                                                                                                                                                                                                                                                                                                                                                                                                                                                                                                                                                                                                                                                                                                                                                                                                            |  |
| STANDARD EQUIPMENT INCLUDED A                                                                                                                                                                                                                                                                                                                                                                                                                                                                                                                                                                                         | T NO EXTRA CHARGE                                                                                                                                                                                                                                                      |                                                                                                                                                                                                                                                                                                                                                                                                                                                                                                                                                                                                                                                                                                                                                                                                                                                                                                                                                                                                                                                                                                                                                                                                                                                                                                                                                                                                                                                                                                                                                                                                                                                                                                                                                                                                                                                                                                                                                                                                                                                                                                                                |                                                             |                                                                           | These ratings are not dir<br>For information                                                                                                                                                                                                                                                                                                                                                                                                                                                                                                                                                         | rectly comparable to<br>n on how to compare                                                                                                                                                                                                                                                                                                                                                                                                                                                                                                                                                                                                                                                                                                                                                                                                                                                                                                                                                                                                                                                                                                                                                                                                                                                                                                                                                                                                                                                                                                                                                                                                                                                                                                                                                                                                                                                                                                                                                                                                                                                                                                                                                                                                                                                                                                                                                                                                        |  |
| EXTERIOR<br>• FOG LAMPS<br>• HEADLAMPS - AUTO HIGH BEAM<br>• HEADLAMPS - AUTOLAMP<br>(ON/OEE)                                                                                                                                                                                                                                                                                                                                                                                                                                                                                                                         | INTERIOR<br>• 120V OUTLET<br>• 1TOUCH UP/DOWN DR/PASS<br>• AIR COND, MANUAL FRONT<br>• CLOTH SUN VISORS                                                                                                                                                                | HILL START ASSIS                                                                                                                                                                                                                                                                                                                                                                                                                                                                                                                                                                                                                                                                                                                                                                                                                                                                                                                                                                                                                                                                                                                                                                                                                                                                                                                                                                                                                                                                                                                                                                                                                                                                                                                                                                                                                                                                                                                                                                                                                                                                                                               | TICS MODEM • AIRBAGS - SAFE<br>• BELT-MINDER C              | ™ WITH RSC®<br>TY CANOPY®<br>CHIME                                        | Protect the env                                                                                                                                                                                                                                                                                                                                                                                                                                                                                                                                                                                      | vironment. Cho                                                                                                                                                                                                                                                                                                                                                                                                                                                                                                                                                                                                                                                                                                                                                                                                                                                                                                                                                                                                                                                                                                                                                                                                                                                                                                                                                                                                                                                                                                                                                                                                                                                                                                                                                                                                                                                                                                                                                                                                                                                                                                                                                                                                                                                                                                                                                                                                                                     |  |
| (ON/OFF)<br>• TOW HOOKS<br>• TRAILER BRAKE CONTROLLER<br>• TRAILER SWAY CONTROL<br>• TRAILER TOW MIRRORS                                                                                                                                                                                                                                                                                                                                                                                                                                                                                                              | <ul> <li>CLOTH SON VISORS</li> <li>CLTH SEATS W/8-WAY PWR D</li> <li>OUTSIDE TEMP DISPLAY</li> <li>PARTICULATE AIR FILTER</li> <li>POWER LOCKS AND WINDOW</li> <li>STEERING:TILT/TELESCOPE,<br/>CRUISE &amp; AUDIO CONTROLS</li> <li>UPPER GLOVEBOX STORAGE</li> </ul> | PRE-COLLISION AS     REAR VIEW CAME                                                                                                                                                                                                                                                                                                                                                                                                                                                                                                                                                                                                                                                                                                                                                                                                                                                                                                                                                                                                                                                                                                                                                                                                                                                                                                                                                                                                                                                                                                                                                                                                                                                                                                                                                                                                                                                                                                                                                                                                                                                                                            | AB BAR<br>SSIST W/AEB<br>SA<br>• SOS POST-CRAS              | YR INCLUDED<br>SH ALERT SYS™<br>IPER / BUMPER<br>/ERTRAIN<br>DSIDE ASSIST | Greenhouse Gas Rating (tailpipe only)                                                                                                                                                                                                                                                                                                                                                                                                                                                                                                                                                                |                                                                                                                                                                                                                                                                                                                                                                                                                                                                                                                                                                                                                                                                                                                                                                                                                                                                                                                                                                                                                                                                                                                                                                                                                                                                                                                                                                                                                                                                                                                                                                                                                                                                                                                                                                                                                                                                                                                                                                                                                                                                                                                                                                                                                                                                                                                                                                                                                                                    |  |
| INCLUDED ON THIS VEHICLE                                                                                                                                                                                                                                                                                                                                                                                                                                                                                                                                                                                              | (MSRP)                                                                                                                                                                                                                                                                 |                                                                                                                                                                                                                                                                                                                                                                                                                                                                                                                                                                                                                                                                                                                                                                                                                                                                                                                                                                                                                                                                                                                                                                                                                                                                                                                                                                                                                                                                                                                                                                                                                                                                                                                                                                                                                                                                                                                                                                                                                                                                                                                                |                                                             | (MSRP)                                                                    | Vehicle emissions are a primary<br>California Air Resources Board                                                                                                                                                                                                                                                                                                                                                                                                                                                                                                                                    |                                                                                                                                                                                                                                                                                                                                                                                                                                                                                                                                                                                                                                                                                                                                                                                                                                                                                                                                                                                                                                                                                                                                                                                                                                                                                                                                                                                                                                                                                                                                                                                                                                                                                                                                                                                                                                                                                                                                                                                                                                                                                                                                                                                                                                                                                                                                                                                                                                                    |  |
| 1011-974S07/10/24NJ<br>PREFERRED EQUIPMENT PKG.603A<br>7.3L DEVCT NA PFI V8 ENGINE<br>10-SPEED AUTO TORQSHIFT-G<br>LT275/65R18E BSW ALL SEASON<br>3.73 RATIO NON LTD SLIP AXLE<br>FRONT LICENSE PLATE BRACKET<br>CARPET DELETE<br>PLATFORM RUNNING BOARDS<br>10000# GVWR PACKAGE<br>TONNEAU COVER - SOFT FOLDING<br>50 STATE EMISSIONS<br>SNOW PLOW PREP PACKAGE<br>SPARE TIRE AND WHEEL<br>INTERIOR WORK SURFACE<br>JACK<br>WHEEL WELL LINERS FRONT & REAR<br>SPLASH GUARDS - FRONT<br>SPLASH GUARDS - REAR<br>MACHINED CAST ALUM WHLS-18"<br>UPFITTER SWITCHES<br>250 AMP ALTERNATOR<br>TOUGH BED SPRAY IN BEDLINER | 1,000.00<br>NO CHARGE<br>NO CHARGE<br>- 50.00<br>445.00<br>590.00<br>NO CHARGE<br>250.00<br>NO CHARGE<br>140.00<br>325.00<br>325.00<br>130.00<br>NO CHARGE<br>165.00<br>85.00<br>595.00                                                                                | in the second se | BASE PRICE<br>TOTAL OPTIONS/OTHER<br>DESTINATION & DELIVERY | \$55,700.00<br>3,675.00<br>                                               | GOVERNMENT 5         Overall Vehicle Score         Based on the combined ratings of fro         Should ONLY be compared to other to         Driver         Frontal       Driver         Crash       Dassenge         Based on the risk of injury in a fronta       Should ONLY be compared to other to         Side       Front sea         Crash       Rear sea         Based on the risk of injury in a side in       Rear sea         Based on the risk of rollover in a sing       Star ratings range from 1 to 5 star         Source:       National Highway To         Www.safercar       Star | Not Rated<br>ontal, side and rollover.<br>vehicles of similar size and v<br>Not Rated<br>ontal, side and rollover.<br>Not Rated<br>t Not Rated<br>t N |  |
| RAMP ONE<br>RA5R                                                                                                                                                                                                                                                                                                                                                                                                                                                                                                                                                                                                      |                                                                                                                                                                                                                                                                        |                                                                                                                                                                                                                                                                                                                                                                                                                                                                                                                                                                                                                                                                                                                                                                                                                                                                                                                                                                                                                                                                                                                                                                                                                                                                                                                                                                                                                                                                                                                                                                                                                                                                                                                                                                                                                                                                                                                                                                                                                                                                                                                                |                                                             | 1,370.00                                                                  |                                                                                                                                                                                                                                                                                                                                                                                                                                                                                                                                                                                                      | V2BN6SEE11667                                                                                                                                                                                                                                                                                                                                                                                                                                                                                                                                                                                                                                                                                                                                                                                                                                                                                                                                                                                                                                                                                                                                                                                                                                                                                                                                                                                                                                                                                                                                                                                                                                                                                                                                                                                                                                                                                                                                                                                                                                                                                                                                                                                                                                                                                                                                                                                                                                      |  |
|                                                                                                                                                                                                                                                                                                                                                                                                                                                                                                                                                                                                                       | RAMP TWO                                                                                                                                                                                                                                                               | RAIL<br>ITEM #:<br>13-D917 O/T 5B                                                                                                                                                                                                                                                                                                                                                                                                                                                                                                                                                                                                                                                                                                                                                                                                                                                                                                                                                                                                                                                                                                                                                                                                                                                                                                                                                                                                                                                                                                                                                                                                                                                                                                                                                                                                                                                                                                                                                                                                                                                                                              | Scan The QR Code to<br>get more details abo<br>this vehicle | 3700 AND SCH 1619                                                         | WARNING: Operating, servicing<br>vehicle can expose you to chem<br>lead, which are known to the State of C                                                                                                                                                                                                                                                                                                                                                                                                                                                                                           | g and maintaining a passeng<br>nicals including engine exhau<br>California to cause cancer ar                                                                                                                                                                                                                                                                                                                                                                                                                                                                                                                                                                                                                                                                                                                                                                                                                                                                                                                                                                                                                                                                                                                                                                                                                                                                                                                                                                                                                                                                                                                                                                                                                                                                                                                                                                                                                                                                                                                                                                                                                                                                                                                                                                                                                                                                                                                                                      |  |
|                                                                                                                                                                                                                                                                                                                                                                                                                                                                                                                                                                                                                       | Information Disclosure<br>State and Local taxes a                                                                                                                                                                                                                      | rsuant to the Federal Automobile<br>Act. Gasoline, License, and Title Fees<br>are not included. Dealer installed<br>are not included unless listed above.                                                                                                                                                                                                                                                                                                                                                                                                                                                                                                                                                                                                                                                                                                                                                                                                                                                                                                                                                                                                                                                                                                                                                                                                                                                                                                                                                                                                                                                                                                                                                                                                                                                                                                                                                                                                                                                                                                                                                                      | <b>SPECIAL ORI</b><br>SF241 N RB 2X 515 004037              |                                                                           | To minimize exposure, avoid breathing vehicle in a well-ventilated area and we For more information go to www.P65W                                                                                                                                                                                                                                                                                                                                                                                                                                                                                   | exhaust do not idle the end                                                                                                                                                                                                                                                                                                                                                                                                                                                                                                                                                                                                                                                                                                                                                                                                                                                                                                                                                                                                                                                                                                                                                                                                                                                                                                                                                                                                                                                                                                                                                                                                                                                                                                                                                                                                                                                                                                                                                                                                                                                                                                                                                                                                                                                                                                                                                                                                                        |  |