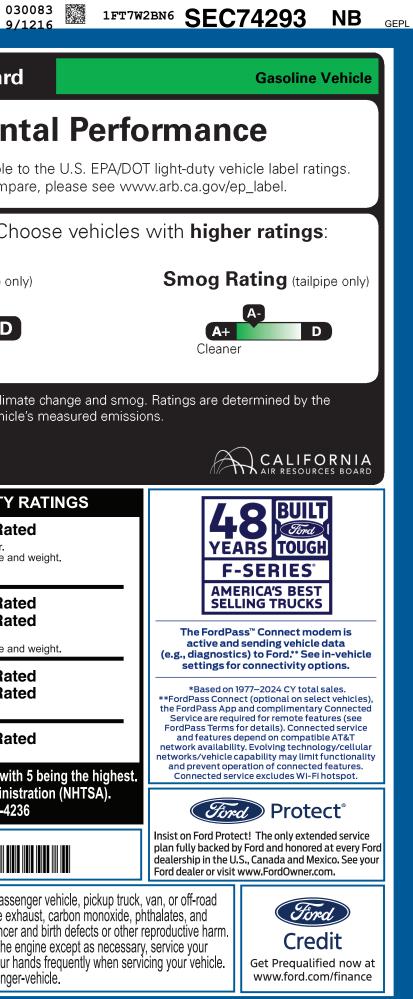

ULC
 U
 W
 C

 CERTCERTCERT
 TRD
 RAMPBUMPCAMPBOOKEXFLROTABATT

|                                                                                              |                            |                                                                      |                                                                            |                                                                |                                                                                                                    |                         |                                       |                                                                                             | 571                                     |
|----------------------------------------------------------------------------------------------|----------------------------|----------------------------------------------------------------------|----------------------------------------------------------------------------|----------------------------------------------------------------|--------------------------------------------------------------------------------------------------------------------|-------------------------|---------------------------------------|---------------------------------------------------------------------------------------------|-----------------------------------------|
|                                                                                              |                            |                                                                      | ΤΥ                                                                         |                                                                | se C742                                                                                                            | 293                     | California                            | a Air Resource                                                                              | es Board                                |
| ford.com                                                                                     | XLT 160<br>7.3L DE         | 50 SRW 4X4 CR<br>" WB STYLESID<br>VCT NA PFI V8 E<br>ED AUTO TORQS   | E<br>ENGINE INT                                                            | TERIOR<br>CARBONIZED GRAY<br>'ERIOR<br>MEDIUM DARK SLATE CLOTH |                                                                                                                    |                         | Environment                           |                                                                                             |                                         |
| STANDARD EQUIPMENT INCLUDED AT                                                               | NO EXTRA CHA               | ARGE                                                                 |                                                                            |                                                                |                                                                                                                    |                         |                                       | ngs are not directly o<br>For information on he                                             | · · · · · · · · · · · · · · · · · · ·   |
| EXTERIOR                                                                                     |                            |                                                                      |                                                                            |                                                                |                                                                                                                    |                         |                                       |                                                                                             |                                         |
| FOG LAMPS     HEADLAMPS - AUTO HIGH BEAM     HEADLAMPS - AUTOLAMP     (ON/OFF)     TONUCOUCE | AIR COND,     CLOTH SUM    | P/DOWN DR/PASS<br>MANUAL FRONT<br>VISORS                             | HILL START ASSIS     MONO BEAM COIL                                        | TICS MODEM<br>T<br>. SPRING FRT                                | DEM • AIRBAGS - SAFETY CANOPY®<br>• BELT-MINDER CHIME<br>• DRIVER/PASSENGER AIR BAGS<br>• SECURE PKG 1 YR INCLUDED |                         | Protect the environment. Cho          |                                                                                             |                                         |
| • TOW HOOKS     • TRAILER BRAKE CONTROLLER     • TRAILER SWAY CONTROL                        | OUTSIDE THE      PARTICULA | 'S W/8-WAY PWR D<br>EMP DISPLAY<br>ATE AIR FILTER                    | PRE-COLLISION AS     REAR VIEW CAME                                        | SSIST W/AEB<br>RA                                              |                                                                                                                    |                         | Greenhouse Gas Rating (tailpipe only) |                                                                                             |                                         |
| • TRAILER TOW MIRRORS                                                                        | STEERING:<br>CRUISE & A    | CKS AND WINDOW<br>TILT/TELESCOPE,<br>UDIO CONTROLS<br>DVEBOX STORAGE | S • REMOTE KEYLESS<br>• SYNC®4                                             | ENTRY                                                          |                                                                                                                    |                         | A+<br>Cleaner                         |                                                                                             | D                                       |
| INCLUDED ON THIS VEHICLE                                                                     | (MSRP)                     |                                                                      |                                                                            |                                                                |                                                                                                                    | (MSRP)                  |                                       | ns are a primary contri<br>esources Board based                                             |                                         |
| OPTIONAL EQUIPMENT/OTHER                                                                     | (inclui)                   |                                                                      |                                                                            | PRICE INFORM                                                   | TION                                                                                                               |                         |                                       |                                                                                             |                                         |
| PREFERRED EQUIPMENT PKG.603A<br>7.3L DEVCT NA PFI V8 ENGINE                                  | 1,000.00                   |                                                                      |                                                                            | BASE PRICE<br>TOTAL OPTIONS/                                   | OTHER                                                                                                              | \$55,700.00<br>5,355.00 |                                       |                                                                                             |                                         |
| 10-SPEED AUTO TORQSHIFT-G<br>LT275/70R18E BSW ALL TERRAIN                                    | NO CHARGE<br>265.00        | NO CHARGE TOTAL VEHICLE & OPTIONS/OTHER                              |                                                                            |                                                                |                                                                                                                    |                         |                                       |                                                                                             |                                         |
| 3.73 ELECTRONIC-LOCKING AXLE<br>TEXAS/OKLAHOMA EDITION                                       | 430.00                     |                                                                      |                                                                            | DESTINATION & D                                                | DELIVERY                                                                                                           | 2,095.00                | GOV                                   | ERNMENT 5-STAF                                                                              | R SAFETY R                              |
| FRONT LICENSE PLATE BRACKET                                                                  | NO CHARGE                  |                                                                      |                                                                            |                                                                |                                                                                                                    |                         | Overall Ver                           |                                                                                             | Not Rate                                |
| FX4 OFF-ROAD PACKAGE<br>.SKID PLATES                                                         | 550.00                     |                                                                      |                                                                            |                                                                |                                                                                                                    |                         | Based on the con<br>Should ONLY be    | nbined ratings of frontal, side<br>compared to other vehicles                               | e and rollover.<br>of similar size and  |
| 6" ANGULAR BRHT ANDZD STEP BAR<br>10000# GVWR PACKAGE                                        | 695.00                     |                                                                      |                                                                            |                                                                |                                                                                                                    |                         |                                       |                                                                                             |                                         |
| 50 STATE EMISSIONS<br>BACKGLASS DEFROST                                                      | NO CHARGE<br>60.00         |                                                                      |                                                                            |                                                                |                                                                                                                    |                         | Frontal                               | Driver                                                                                      | Not Rate                                |
| SPARE TIRE AND WHEEL                                                                         | NO CHARGE                  |                                                                      |                                                                            |                                                                |                                                                                                                    |                         | Crash                                 | Passenger                                                                                   | Not Rate                                |
| POWERSCOPE TRAILER TOW MIRROR<br>BLIS (BLIND SPOT INFO SYSTEM)                               | 280.00                     |                                                                      |                                                                            |                                                                |                                                                                                                    |                         | Based on the risk                     | of injury in a frontal impact.<br>compared to other vehicles                                | of similar size and                     |
| JACK<br>LED BOX LIGHTING                                                                     | 60.00                      |                                                                      |                                                                            |                                                                |                                                                                                                    |                         |                                       |                                                                                             |                                         |
| UPFITTER SWITCHES<br>250 AMP ALTERNATOR                                                      | 230.00<br>85.00            |                                                                      |                                                                            |                                                                |                                                                                                                    |                         | Side<br>Crash                         | Front seat                                                                                  | Not Rate<br>Not Rate                    |
| REAR PARKING SENSORS                                                                         |                            |                                                                      |                                                                            |                                                                |                                                                                                                    |                         |                                       | Rear seat<br>of injury in a side impact.                                                    | NOL HALE                                |
| REMOTE START SYSTEM<br>360-DEGREE CAMERA PACKAGE                                             | 250.00<br>1,150.00         |                                                                      |                                                                            |                                                                |                                                                                                                    |                         | Rollover                              | · · · · · · · · · · · · · · · · · · ·                                                       | Not Rate                                |
| CLOTH 40/CONSOLE/40 SEAT                                                                     | 300.00                     |                                                                      |                                                                            |                                                                |                                                                                                                    |                         |                                       | of rollover in a single-vehicl                                                              |                                         |
|                                                                                              |                            |                                                                      |                                                                            |                                                                |                                                                                                                    |                         | Star ratings ran                      | ge from 1 to 5 stars ( <del>★</del> :                                                       | $\star$ $\star$ $\star$ $\star$ ), with |
|                                                                                              |                            |                                                                      |                                                                            |                                                                |                                                                                                                    |                         |                                       | ional Highway Traffic S                                                                     | afety Administr                         |
|                                                                                              |                            |                                                                      |                                                                            | -                                                              |                                                                                                                    |                         |                                       | www.safercar.gov or                                                                         | r 1-888-327-4236                        |
|                                                                                              |                            | RAMP ONE                                                             |                                                                            | TOTAL M                                                        | ISRP \$63,1                                                                                                        | 50-00                   |                                       | 1FT7W2BN6                                                                                   | SEC74293                                |
|                                                                                              | RT34                       | DAU                                                                  |                                                                            | e QR Code to                                                   |                                                                                                                    |                         |                                       |                                                                                             |                                         |
|                                                                                              |                            | RAMP TWO                                                             | RAIL                                                                       |                                                                | details about                                                                                                      |                         | WARNING:                              | Operating, servicing and ma                                                                 | intaining a passen                      |
|                                                                                              |                            |                                                                      | 52-4743 O/T 2                                                              | this vehic                                                     |                                                                                                                    |                         | vehicle can                           | Operating, servicing and ma<br>expose you to chemicals inc<br>wn to the State of California | luding engine exha                      |
|                                                                                              |                            |                                                                      | rsuant to the Federal Automobile<br>Act. Gasoline, License, and Title Fees |                                                                |                                                                                                                    |                         | To minimize exposi                    | ure, avoid breathing exhaust                                                                | , do not idle the en                    |
|                                                                                              |                            | State and Local taxes a                                              | are not included. Dealer installed                                         |                                                                | 2X 530 000831 06 02                                                                                                | 25                      | For more informatic                   | ntilated area and wear glove<br>on go to www.P65Warnings.c                                  | s or wasn your har<br>a gov/passenger-v |
|                                                                                              |                            | options or accessories                                               | are not included unless listed above.                                      |                                                                |                                                                                                                    |                         |                                       | go to minin oo vanningo.t                                                                   | ango npuotongol                         |