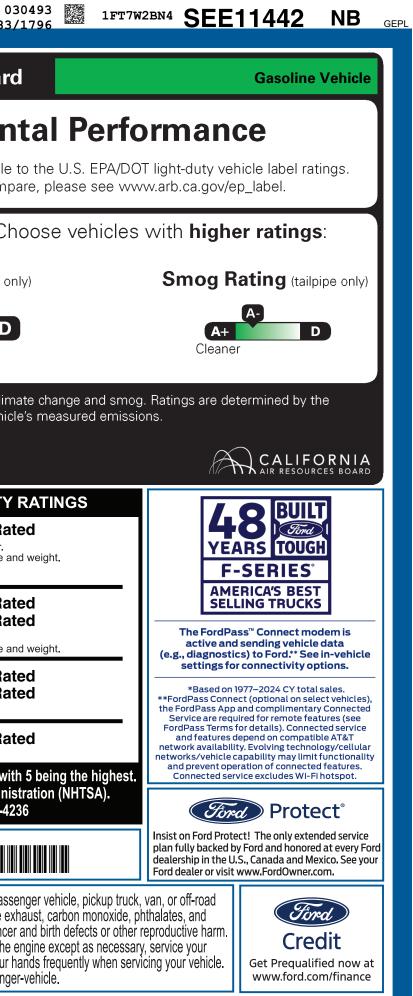

| KTP-002248 AL 9-                                                                                                                                                             | CERTCE                                                                                                                             | CERTCERTCERT TRD RAMPBUMPCAMPBOOKEXFLROTABATT 1683/1                                                                                                   |                                                    |                                                                                                                                 |                                                               |                                                                                                                                                                                                   |                                                                                        |                                             |
|------------------------------------------------------------------------------------------------------------------------------------------------------------------------------|------------------------------------------------------------------------------------------------------------------------------------|--------------------------------------------------------------------------------------------------------------------------------------------------------|----------------------------------------------------|---------------------------------------------------------------------------------------------------------------------------------|---------------------------------------------------------------|---------------------------------------------------------------------------------------------------------------------------------------------------------------------------------------------------|----------------------------------------------------------------------------------------|---------------------------------------------|
|                                                                                                                                                                              | JPER DU                                                                                                                            | ТҮ                                                                                                                                                     | SE                                                 | E114                                                                                                                            | 42                                                            | California                                                                                                                                                                                        | Air Resourc                                                                            | es Board                                    |
| ford.com                                                                                                                                                                     | 2025 F250 SRW 4X4 CRE<br>XLT 160" WB STYLESIDE<br>7.3L DEVCT NA PFI V8 EI<br>10-SPEED AUTO TORQSI                                  | W CAB EXT                                                                                                                                              | ERIOR<br>IGATE BLACK<br>ERIOR<br>MEDIUM DARK SLATE | CLOTH                                                                                                                           |                                                               | Those ratio                                                                                                                                                                                       |                                                                                        |                                             |
| STANDARD EQUIPMENT INCLUDED AT NO                                                                                                                                            |                                                                                                                                    |                                                                                                                                                        |                                                    |                                                                                                                                 |                                                               |                                                                                                                                                                                                   | igs are not directly<br>or information on h                                            |                                             |
| FOG LAMPS HEADLAMPS - AUTO HIGH BEAM HEADLAMPS - AUTOLAMP (ON/OFF) •                                                                                                         | NTERIOR<br>120V OUTLET<br>1TOUCH UP/DOWN DR/PASS W<br>AIR COND, MANUAL FRONT<br>CLOTH SUN VISORS                                   | HILL START ASSIST MONO BEAM COIL S                                                                                                                     | ECT 5GWI-FI<br>ICS MODEM<br>BPRING FRT<br>• DRI    | SAFETY/SECURITY<br>• ADVANCETRAC™ WITH RSC®<br>• AIRBAGS - SAFETY CANOPY®<br>• BELT-MINDER CHIME<br>• DRIVER/PASSENGER AIR BAGS |                                                               | Prote                                                                                                                                                                                             | ct the environ                                                                         | iment. Cho                                  |
| TRAILER BRAKE CONTROLLER TRAILER SWAY CONTROL TRAILER TOW MIRRORS                                                                                                            | CLTH SEATS W/8-WAY PWR DR<br>OUTSIDE TEMP DISPLAY<br>PARTICULATE AIR FILTER<br>POWER LOCKS AND WINDOWS<br>STEERING:TILT/TELESCOPE, | JTSIDE TEMP DISPLAY<br>ARTICULATE AIR FILTER<br>OWER LOCKS AND WINDOWS<br>TEERING:TILT/TELESCOPE,<br>RUISE & AUDIO CONTROLS                            |                                                    |                                                                                                                                 | LUDED<br>RT SYS™<br>BUMPER                                    | Greenhouse Gas Rating (tailpipe only)                                                                                                                                                             |                                                                                        |                                             |
|                                                                                                                                                                              | CRUISE & AUDIO CONTROLS<br>UPPER GLOVEBOX STORAGE                                                                                  |                                                                                                                                                        |                                                    |                                                                                                                                 | AIN<br>ASSIST<br>IGINE                                        | A+ D<br>Cleaner                                                                                                                                                                                   |                                                                                        |                                             |
| INCLUDED ON THIS VEHICLE                                                                                                                                                     | (MSRP)                                                                                                                             |                                                                                                                                                        |                                                    |                                                                                                                                 | (MSRP)                                                        |                                                                                                                                                                                                   | is are a primary cont<br>sources Board based                                           |                                             |
| LT275/70R18E BSW ALL TERRAIN<br>3.73 ELECTRONIC-LOCKING AXLE<br>FX4 OFF-ROAD PACKAGE<br>.SKID PLATES<br>PLATFORM RUNNING BOARDS<br>10000# GVWR PACKAGE<br>50 STATE EMISSIONS | 1,000.00<br>D CHARGE<br>265.00                                                                                                     | HARGE TOTAL VEHICLE & C                                                                                                                                |                                                    |                                                                                                                                 |                                                               |                                                                                                                                                                                                   |                                                                                        |                                             |
|                                                                                                                                                                              | 430.00<br>550.00<br>445.00<br>CHARGE                                                                                               |                                                                                                                                                        |                                                    | :HY                                                                                                                             | 2,095.00                                                      | GOVERNMENT 5-STAR SAFETY R.<br>Overall Vehicle Score Not Rated<br>Based on the combined ratings of frontal, side and rollover.<br>Should ONLY be compared to other vehicles of similar size and v |                                                                                        |                                             |
| JACK                                                                                                                                                                         | D CHARGE<br>230.00<br>85.00                                                                                                        |                                                                                                                                                        |                                                    |                                                                                                                                 | Frontal<br>Crash<br>Based on the risk of<br>Should ONLY be co | Driver<br>Passenger<br>of injury in a frontal impact<br>ompared to other vehicles                                                                                                                 | Not Rate<br>Not Rate                                                                   |                                             |
|                                                                                                                                                                              |                                                                                                                                    |                                                                                                                                                        |                                                    |                                                                                                                                 |                                                               | Side<br>Crash<br>Based on the risk o                                                                                                                                                              | Front seat<br>Rear seat<br>of injury in a side impact.                                 | Not Rated<br>Not Rated                      |
|                                                                                                                                                                              |                                                                                                                                    |                                                                                                                                                        |                                                    |                                                                                                                                 | <b>Rollover</b><br>Based on the risk of                       | of rollover in a single-vehic                                                                                                                                                                     | Not Rate                                                                               |                                             |
|                                                                                                                                                                              |                                                                                                                                    |                                                                                                                                                        |                                                    |                                                                                                                                 |                                                               | Star ratings range                                                                                                                                                                                | e from 1 to 5 stars (★<br>onal Highway Traffic<br>www.safercar.gov c                   | ★★★★), with 5<br>Safety Administra          |
|                                                                                                                                                                              | RAMP ONE<br>CU33                                                                                                                   | 0011/01/                                                                                                                                               | TOTAL MSR                                          |                                                                                                                                 |                                                               |                                                                                                                                                                                                   | 1FT7W2BN4                                                                              | SEE11442                                    |
|                                                                                                                                                                              | RAMP TWO                                                                                                                           | CONVOY                                                                                                                                                 | get more deta<br>this vehicle                      |                                                                                                                                 | 3.MSSC 7.37-March                                             | lead, which are know                                                                                                                                                                              | Derating, servicing and m<br>xpose you to chemicals in<br>yn to the State of Californi | cluding engine exha<br>a to cause cancer ar |
|                                                                                                                                                                              | Information Disclosure A<br>State and Local taxes an                                                                               | uant to the Federal Automobile<br>Act. Gasoline, License, and Title Fees,<br>e not included. Dealer installed<br>Ire not included unless listed above. | SF251 N RB 2X 5                                    | 30 002248 06 25                                                                                                                 | 25                                                            | To minimize exposur                                                                                                                                                                               | e, avoid breathing exhaus<br>tilated area and wear glov<br>n go to www.P65Warnings     | st. do not idle the end                     |