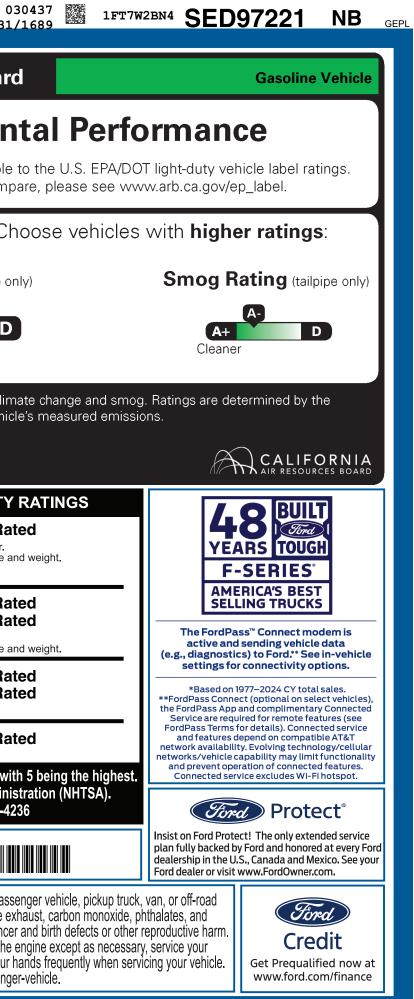

| KTP-001621 CA 9-NORMAL, NB, 101621, SF231 3043                                                                                                                                                                                                                                                                                                                                                                                                                                                                                                       |                                                                                                                                                                   |                                                                                                                          |                                                                                                                                                                      |                                                                                  | CERTCERTCERT TRD RAMPBUMPCAMPBOOKEXFLROTABATT 931/1                                                                                                                                                                                                                                                                                                        |        |                                                                                                                                                                                                   |                                                                                                                                                                                                                                                  |                                                |
|------------------------------------------------------------------------------------------------------------------------------------------------------------------------------------------------------------------------------------------------------------------------------------------------------------------------------------------------------------------------------------------------------------------------------------------------------------------------------------------------------------------------------------------------------|-------------------------------------------------------------------------------------------------------------------------------------------------------------------|--------------------------------------------------------------------------------------------------------------------------|----------------------------------------------------------------------------------------------------------------------------------------------------------------------|----------------------------------------------------------------------------------|------------------------------------------------------------------------------------------------------------------------------------------------------------------------------------------------------------------------------------------------------------------------------------------------------------------------------------------------------------|--------|---------------------------------------------------------------------------------------------------------------------------------------------------------------------------------------------------|--------------------------------------------------------------------------------------------------------------------------------------------------------------------------------------------------------------------------------------------------|------------------------------------------------|
|                                                                                                                                                                                                                                                                                                                                                                                                                                                                                                                                                      | 2025 F2<br>XLT 160<br>7.3L DE                                                                                                                                     | DN<br>ERDU<br>50 SRW 4X4 CR<br>W WB STYLESID<br>VCT NA PFI V8 E<br>ED AUTO TORQS                                         | REW CAB EX<br>DE<br>ENGINE INT                                                                                                                                       | TERIOR<br>OXFORD WHITE<br>ERIOR<br>MEDIUM DARK SI                                | SE <b>D972</b>                                                                                                                                                                                                                                                                                                                                             | 221    | California                                                                                                                                                                                        | Air Resourc<br>Enviro                                                                                                                                                                                                                            |                                                |
| STANDARD EQUIPMENT INCLUDED AT                                                                                                                                                                                                                                                                                                                                                                                                                                                                                                                       |                                                                                                                                                                   | ARGE                                                                                                                     | FUNCTIONAL                                                                                                                                                           |                                                                                  |                                                                                                                                                                                                                                                                                                                                                            |        |                                                                                                                                                                                                   | gs are not directly<br>or information on f                                                                                                                                                                                                       |                                                |
| EXTERIOR<br>• FOG LAMPS<br>• HEADLAMPS - AUTO HIGH BEAM<br>• HEADLAMPS - AUTOLAMP<br>(ON/OFF)                                                                                                                                                                                                                                                                                                                                                                                                                                                        |                                                                                                                                                                   | P/DOWN DR/PASS<br>MANUAL FRONT                                                                                           | FUNCTIONAL<br>• FORDPASS™ CON<br>WIN HOTSPOT TELEMA'<br>• HILL START ASSIS'<br>• MONO BEAM COIL                                                                      | NECT 5GWI-FI<br>TICS MODEM<br>T                                                  | SAFETY/SECURITY<br>• ADVANCETRAC <sup>™</sup> WITH RSC®<br>• AIRBAGS - SAFETY CANOPY®<br>• BELT-MINDER CHIME<br>• DRIVER/PASSENGER AIR BAGS<br>• SECURE PKG 1 YR INCLUDED<br>• SOS POST-CRASH ALERT SYS <sup>™</sup><br>WARRANTY<br>• 3YR/36,000 BUMPER / BUMPER<br>• 5YR/60,000 POWERTRAIN<br>• 5YR/60,000 ROADSIDE ASSIST<br>• 5YR/100,000 DIESEL ENGINE |        | Prote                                                                                                                                                                                             | ct the environ                                                                                                                                                                                                                                   | iment. Cho                                     |
| • TOW HOOKS<br>• TRAILER BRAKE CONTROLLER<br>• TRAILER SWAY CONTROL<br>• TRAILER TOW MIRRORS                                                                                                                                                                                                                                                                                                                                                                                                                                                         | CLTH SEAT OUTSIDE T PARTICULA POWER LO STEERING: CRUISE & A                                                                                                       | S W/8-WAY PWR D<br>EMP DISPLAY<br>ATE AIR FILTER<br>CKS AND WINDOW<br>TILT/TELESCOPE,<br>UDIO CONTROLS<br>OVEBOX STORAGE | DRV SUSPENSION W/ST<br>• PRE-COLLISION AS<br>• REAR VIEW CAMER<br>/S • REMOTE KEYLESS<br>• SYNC®4                                                                    | AB BAR<br>SSIST W/AEB<br>RA<br>ENTRY                                             |                                                                                                                                                                                                                                                                                                                                                            |        | Greenhouse Gas Rating (tailpipe only<br>A+<br>Cleaner                                                                                                                                             |                                                                                                                                                                                                                                                  |                                                |
| INCLUDED ON THIS VEHICLE                                                                                                                                                                                                                                                                                                                                                                                                                                                                                                                             | (MSRP)                                                                                                                                                            | A                                                                                                                        |                                                                                                                                                                      |                                                                                  |                                                                                                                                                                                                                                                                                                                                                            | (MSRP) |                                                                                                                                                                                                   | s are a primary cont<br>sources Board basec                                                                                                                                                                                                      |                                                |
| OPTIONAL EQUIPMENT/OTHER<br>PREFERRED EQUIPMENT PKG.603A<br>7.3L DEVCT NA PFI V8 ENGINE<br>10-SPEED AUTO TORQSHIFT-G<br>LT275/70R18E BSW ALL TERRAIN<br>3.73 ELECTRONIC-LOCKING AXLE<br>FRONT LICENSE PLATE BRACKET<br>FX4 OFF-ROAD PACKAGE<br>.SKID PLATES<br>PLATFORM RUNNING BOARDS<br>10000# GVWR PACKAGE<br>50 STATE EMISSIONS<br>BACKGLASS DEFROST<br>POWER SLIDING REAR WINDOW<br>SPARE TIRE AND WHEEL<br>POWERSCOPE TRAILER TOW MIRROR<br>JACK<br>MACHINED CAST ALUM WHLS-18"<br>LED BOX LIGHTING<br>UPFITTER SWITCHES<br>250 AMP ALTERNATOR | 1,000.00<br>NO CHARGE<br>265.00<br>430.00<br>NO CHARGE<br>550.00<br>445.00<br>NO CHARGE<br>280.00<br>NO CHARGE<br>280.00<br>NO CHARGE<br>60.00<br>230.00<br>85.00 |                                                                                                                          |                                                                                                                                                                      | PRICE INFORMATION<br>BASE PRICE<br>TOTAL OPTIONS/OTHER<br>DESTINATION & DELIVERY |                                                                                                                                                                                                                                                                                                                                                            |        | Overall Veh<br>Based on the com<br>Should ONLY be c<br>Frontal<br>Crash<br>Based on the risk of<br>Side<br>Crash<br>Based on the risk of<br>Rollover<br>Based on the risk of<br>Star ratings rang | CrashPassengerNot RateBased on the risk of injury in a frontal impact.<br>Should ONLY be compared to other vehicles of similar size andNot RateSideFront seatNot RateCrashRear seatNot RateBased on the risk of injury in a side impact.Not Rate |                                                |
|                                                                                                                                                                                                                                                                                                                                                                                                                                                                                                                                                      | RA84                                                                                                                                                              |                                                                                                                          |                                                                                                                                                                      | TOTAL M                                                                          |                                                                                                                                                                                                                                                                                                                                                            | 45.00  |                                                                                                                                                                                                   | 1FT7W2BN4                                                                                                                                                                                                                                        | SED97221                                       |
|                                                                                                                                                                                                                                                                                                                                                                                                                                                                                                                                                      |                                                                                                                                                                   | RAMP TWO                                                                                                                 | RAIL<br>ITEM #:<br>71-3720 O/T 2                                                                                                                                     |                                                                                  | QR Code to<br>details about<br>le                                                                                                                                                                                                                                                                                                                          |        | vehicle can e                                                                                                                                                                                     | perating, servicing and m<br>pose you to chemicals in                                                                                                                                                                                            | cluding engine exha                            |
|                                                                                                                                                                                                                                                                                                                                                                                                                                                                                                                                                      |                                                                                                                                                                   | Information Disclosure<br>State and Local taxes                                                                          | I<br>Irsuant to the Federal Automobile<br>e Act. Gasoline, License, and Title Fees,<br>are not included. Dealer installed<br>s are not included unless listed above. |                                                                                  | 2X 530 001621 06 2                                                                                                                                                                                                                                                                                                                                         |        | To minimize exposur vehicle in a well-ven                                                                                                                                                         | n to the State of Californi<br>e, avoid breathing exhaus<br>ilated area and wear glov<br>go to www.P65Warnings                                                                                                                                   | st, do not idle the eng<br>es or wash your har |