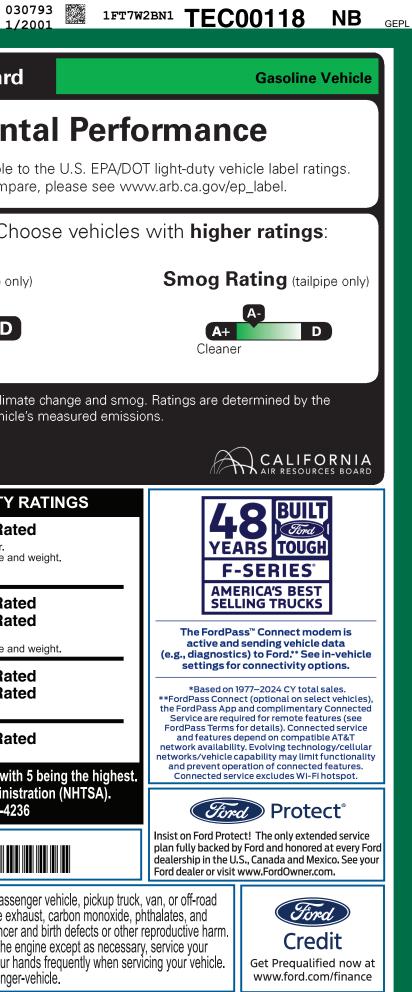

ULC
 U
 W
 C

 CERTCERTCERT
 TRD
 RAMPBUMPCAMPBOOKEXFLROTABATT

|                                                                                                                                                                                                                                             | 4-REBILL, NB, 200338, 5G102                                                                                                                                                                                                                                                                                     |                                                                                                        | 1- 1- 1-                                                                                                                                                                                                                                                                                                                                                                                                                                                                                                                                                                                                                                                                                                                                                                                                                                                                                                                                                                                                                                                                                                                                                                                                                                                                                                                                                                                                                                                                                                                                                                                                                                                                                                                                                                                                                                                                                                                                                                                                                                                                                                                                                                                                                                                                                                                                                                                                                                                                                                                                                                 |                                                                                                                                                                                                                                   |                                                                                                                                                                                                                                     |
|---------------------------------------------------------------------------------------------------------------------------------------------------------------------------------------------------------------------------------------------|-----------------------------------------------------------------------------------------------------------------------------------------------------------------------------------------------------------------------------------------------------------------------------------------------------------------|--------------------------------------------------------------------------------------------------------|--------------------------------------------------------------------------------------------------------------------------------------------------------------------------------------------------------------------------------------------------------------------------------------------------------------------------------------------------------------------------------------------------------------------------------------------------------------------------------------------------------------------------------------------------------------------------------------------------------------------------------------------------------------------------------------------------------------------------------------------------------------------------------------------------------------------------------------------------------------------------------------------------------------------------------------------------------------------------------------------------------------------------------------------------------------------------------------------------------------------------------------------------------------------------------------------------------------------------------------------------------------------------------------------------------------------------------------------------------------------------------------------------------------------------------------------------------------------------------------------------------------------------------------------------------------------------------------------------------------------------------------------------------------------------------------------------------------------------------------------------------------------------------------------------------------------------------------------------------------------------------------------------------------------------------------------------------------------------------------------------------------------------------------------------------------------------------------------------------------------------------------------------------------------------------------------------------------------------------------------------------------------------------------------------------------------------------------------------------------------------------------------------------------------------------------------------------------------------------------------------------------------------------------------------------------------------|-----------------------------------------------------------------------------------------------------------------------------------------------------------------------------------------------------------------------------------|-------------------------------------------------------------------------------------------------------------------------------------------------------------------------------------------------------------------------------------|
|                                                                                                                                                                                                                                             | CLE DESCRIPTION                                                                                                                                                                                                                                                                                                 | ΤΥ                                                                                                     | TE 🕻                                                                                                                                                                                                                                                                                                                                                                                                                                                                                                                                                                                                                                                                                                                                                                                                                                                                                                                                                                                                                                                                                                                                                                                                                                                                                                                                                                                                                                                                                                                                                                                                                                                                                                                                                                                                                                                                                                                                                                                                                                                                                                                                                                                                                                                                                                                                                                                                                                                                                                                                                                     | C00118                                                                                                                                                                                                                            | California Air Resources Board                                                                                                                                                                                                      |
| ford.com                                                                                                                                                                                                                                    | 2026 F250 SRW 4X4 CR<br>XLT 176" WB STYLESIDI<br>7.3L DEVCT NA PFI V8 E<br>10-SPEED AUTO TORQS                                                                                                                                                                                                                  | E F<br>INGINE INTE                                                                                     | ERIOR<br>RACE RED<br>ERIOR<br>IEDIUM DARK SLATE CL'                                                                                                                                                                                                                                                                                                                                                                                                                                                                                                                                                                                                                                                                                                                                                                                                                                                                                                                                                                                                                                                                                                                                                                                                                                                                                                                                                                                                                                                                                                                                                                                                                                                                                                                                                                                                                                                                                                                                                                                                                                                                                                                                                                                                                                                                                                                                                                                                                                                                                                                      | отн                                                                                                                                                                                                                               | Environmental                                                                                                                                                                                                                       |
| STANDARD EQUIPMENT INCLUDED A                                                                                                                                                                                                               | T NO EXTRA CHARGE                                                                                                                                                                                                                                                                                               |                                                                                                        |                                                                                                                                                                                                                                                                                                                                                                                                                                                                                                                                                                                                                                                                                                                                                                                                                                                                                                                                                                                                                                                                                                                                                                                                                                                                                                                                                                                                                                                                                                                                                                                                                                                                                                                                                                                                                                                                                                                                                                                                                                                                                                                                                                                                                                                                                                                                                                                                                                                                                                                                                                          |                                                                                                                                                                                                                                   | These ratings are not directly comparable to the U<br>For information on how to compare, plea                                                                                                                                       |
| EXTERIOR<br>• HEADLAMPS - AUTO HIGH BEAM<br>• HEADLAMPS - AUTOLAMP<br>(ON/OFF)<br>• PICKUP BOX TIE DOWN HOOKS<br>• POWER TAILGATE LOCK<br>• TOW HOOKS<br>• TRAILER BRAKE CONTROLLER<br>• TRAILER SWAY CONTROL<br>• TRAILER TOW MIRRORS      | INTERIOR<br>• 120V OUTLET<br>• 1TOUCH UP/DOWN DR/PASS V<br>• AIR COND, MANUAL FRONT<br>• CLOTH SUN VISORS<br>• CLTH SEATS W/8-WAY PWR D<br>• OUTSIDE TEMP DISPLAY<br>• PARTICULATE AIR FILTER<br>• POWER LOCKS AND WINDOWS<br>• STEERING:TILT/TELESCOPE,<br>CRUISE & AUDIO CONTROLS<br>• UPPER GLOVEBOX STORAGE | HILL START ASSIST     MONO BEAM COIL S     SUSPENSION W/STA     PRE-COLLISION ASS     REAR VIEW CAMERA | ADVANC<br>AIRBAG<br>BELT-MI<br>BELT-MI<br>BBAR<br>SIST W/AEB<br>A<br>SIST W/AEB<br>A<br>TIRE PR<br>SIST W/AEB<br>A<br>SIST W/AEB<br>SIST W/A | SECURITY<br>CETRAC™ WITH RSC®<br>S - SAFETY CANOPY®<br>INDER CHIME<br>(PASSENGER AIR BAGS<br>E PKG 1 YR INCLUDED<br>ST-CRASH ALERT SYS™<br>ESSURE MONIT SYS<br>TY<br>000 BUMPER / BUMPER<br>000 POWERTRAIN<br>000 ROADSIDE ASSIST | Protect the environment. Choose<br>Greenhouse Gas Rating (tailpipe only)<br>C-<br>A+<br>Cleaner                                                                                                                                     |
| INCLUDED ON THIS VEHICLE<br>OPTIONAL EQUIPMENT/OTHER<br>PREFERRED EQUIPMENT PKG.603A                                                                                                                                                        | (MSRP)<br>DEALER INSTALLE<br>SecuriCode Wireless                                                                                                                                                                                                                                                                |                                                                                                        |                                                                                                                                                                                                                                                                                                                                                                                                                                                                                                                                                                                                                                                                                                                                                                                                                                                                                                                                                                                                                                                                                                                                                                                                                                                                                                                                                                                                                                                                                                                                                                                                                                                                                                                                                                                                                                                                                                                                                                                                                                                                                                                                                                                                                                                                                                                                                                                                                                                                                                                                                                          | (MSRP<br>\$56,705.0<br>7.060.0                                                                                                                                                                                                    | Vehicle emissions are a primary contributor to climate chang<br>California Air Resources Board based on this vehicle's meas                                                                                                         |
| 7.3L DEVCT NA PFI V8 ENGINE<br>10-SPEED AUTO TORQSHIFT-G<br>LT275/70R18E BSW ALL TERRAIN<br>3.73 ELECTRONIC-LOCKING AXLE<br>FRONT LICENSE PLATE BRACKET<br>CARPET DELETE<br>FX4 OFF-ROAD PACKAGE<br>.SKID PLATES<br>PLATFORM RUNNING BOARDS | 1,500.00<br>NO CHARGE<br>265.00<br>430.00<br>NO CHARGE<br>NO CHARGE<br>550.00<br>445.00                                                                                                                                                                                                                         | örd                                                                                                    | TOTAL VEHICLE & OPTIONS<br>DESTINATION & DELIVERY                                                                                                                                                                                                                                                                                                                                                                                                                                                                                                                                                                                                                                                                                                                                                                                                                                                                                                                                                                                                                                                                                                                                                                                                                                                                                                                                                                                                                                                                                                                                                                                                                                                                                                                                                                                                                                                                                                                                                                                                                                                                                                                                                                                                                                                                                                                                                                                                                                                                                                                        | PTIONS/OTHER 63,765.00                                                                                                                                                                                                            |                                                                                                                                                                                                                                     |
| 10000# GVWR PACKAGE<br>50 STATE EMISSIONS<br>BACKGLASS DEFROST<br>PRO POWER ONBOARD - 2KW<br>POWER SLIDING REAR WINDOW<br>SPARE TIRE AND WHEEL<br>SIRIUSXM W/360L (3 MOS TRIAL)<br>ROOF CLEARANCE LIGHTS                                    | NO CHARGE<br>NO CHARGE<br>985.00<br>405.00<br>NO CHARGE<br>95.00                                                                                                                                                                                                                                                |                                                                                                        |                                                                                                                                                                                                                                                                                                                                                                                                                                                                                                                                                                                                                                                                                                                                                                                                                                                                                                                                                                                                                                                                                                                                                                                                                                                                                                                                                                                                                                                                                                                                                                                                                                                                                                                                                                                                                                                                                                                                                                                                                                                                                                                                                                                                                                                                                                                                                                                                                                                                                                                                                                          |                                                                                                                                                                                                                                   | Frontal<br>CrashDriver<br>PassengerNot Rated<br>Not RatedBased on the risk of injury in a frontal impact.<br>Should ONLY be compared to other vehicles of similar size and weight.                                                  |
| JACK<br>SPLASH GUARDS - FRONT<br>SPLASH GUARDS - REAR<br>UPFITTER SWITCHES<br>REMOTE START SYSTEM<br>TAILGATE STEP<br>DUAL BATTERY<br>CLOTH 40/CONSOLE/40 SEAT                                                                              | 130.00<br>NO CHARGE<br>230.00<br>250.00<br>375.00<br>210.00<br>300.00                                                                                                                                                                                                                                           |                                                                                                        |                                                                                                                                                                                                                                                                                                                                                                                                                                                                                                                                                                                                                                                                                                                                                                                                                                                                                                                                                                                                                                                                                                                                                                                                                                                                                                                                                                                                                                                                                                                                                                                                                                                                                                                                                                                                                                                                                                                                                                                                                                                                                                                                                                                                                                                                                                                                                                                                                                                                                                                                                                          |                                                                                                                                                                                                                                   | SideFront seatNot RatedCrashRear seatNot RatedBased on the risk of injury in a side impact.Not RatedBased on the risk of rollover in a single-vehicle crash.Store of the risk of rollover in a single-vehicle crash.                |
| 360 DUAL WARNING STROBE AMBER<br>CONN PKG: 1 YR INCL W/FORD APP                                                                                                                                                                             | 660.00                                                                                                                                                                                                                                                                                                          |                                                                                                        |                                                                                                                                                                                                                                                                                                                                                                                                                                                                                                                                                                                                                                                                                                                                                                                                                                                                                                                                                                                                                                                                                                                                                                                                                                                                                                                                                                                                                                                                                                                                                                                                                                                                                                                                                                                                                                                                                                                                                                                                                                                                                                                                                                                                                                                                                                                                                                                                                                                                                                                                                                          |                                                                                                                                                                                                                                   | Star ratings range from 1 to 5 stars (★★★★), with 5 being<br>Source: National Highway Traffic Safety Administration (N                                                                                                              |
|                                                                                                                                                                                                                                             | RAMP ONE                                                                                                                                                                                                                                                                                                        |                                                                                                        | TOTAL MSRP                                                                                                                                                                                                                                                                                                                                                                                                                                                                                                                                                                                                                                                                                                                                                                                                                                                                                                                                                                                                                                                                                                                                                                                                                                                                                                                                                                                                                                                                                                                                                                                                                                                                                                                                                                                                                                                                                                                                                                                                                                                                                                                                                                                                                                                                                                                                                                                                                                                                                                                                                               | \$65,960.00                                                                                                                                                                                                                       | www.safercar.gov or 1-888-327-4236                                                                                                                                                                                                  |
|                                                                                                                                                                                                                                             | RAMP TWO                                                                                                                                                                                                                                                                                                        | CONVOY<br>ITEM #:<br>41-R251 O/T 1                                                                     | Scan The QR Co<br>get more details<br>this vehicle                                                                                                                                                                                                                                                                                                                                                                                                                                                                                                                                                                                                                                                                                                                                                                                                                                                                                                                                                                                                                                                                                                                                                                                                                                                                                                                                                                                                                                                                                                                                                                                                                                                                                                                                                                                                                                                                                                                                                                                                                                                                                                                                                                                                                                                                                                                                                                                                                                                                                                                       | · · · · · · · · · · · · · · · · · · ·                                                                                                                                                                                             |                                                                                                                                                                                                                                     |
|                                                                                                                                                                                                                                             | Information Disclosure<br>State and Local taxes a                                                                                                                                                                                                                                                               |                                                                                                        |                                                                                                                                                                                                                                                                                                                                                                                                                                                                                                                                                                                                                                                                                                                                                                                                                                                                                                                                                                                                                                                                                                                                                                                                                                                                                                                                                                                                                                                                                                                                                                                                                                                                                                                                                                                                                                                                                                                                                                                                                                                                                                                                                                                                                                                                                                                                                                                                                                                                                                                                                                          | ORDER                                                                                                                                                                                                                             | To minimize exposure, avoid breathing exhaust, do not idle the engine excert<br>vehicle in a well-ventilated area and wear gloves or wash your hands freque<br>For more information go to www.P65Warnings.ca.gov/passenger-vehicle. |