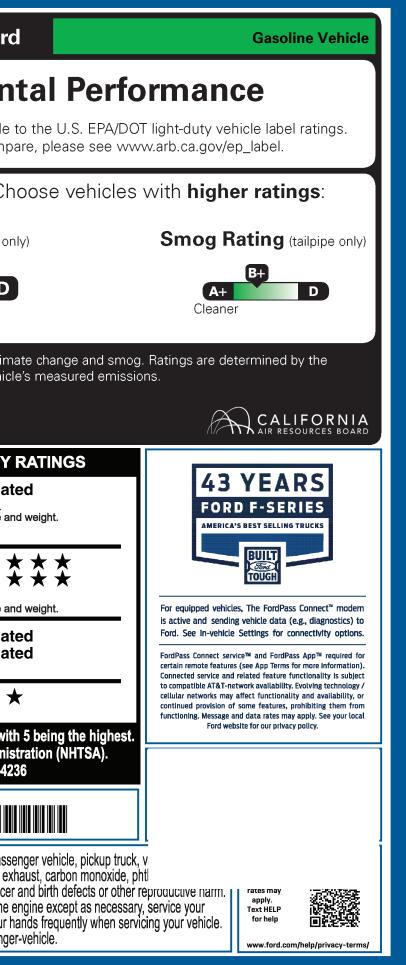

ULCURCCERTCERTTRDRAMPBUMPCAMPBOOKEXFL

|                                                                                                                                                                                                                     | 9-NORMAL, NB, 103071, MB161                                                                                                                                                 |                                                                                                                | CERT CERT CERT                                                                                               |                                    |                                                                                                                                                                                                                                                                                                                                                                                                                                                                                                                                                                                                                                                                                                                                                                                                                                                                                                                                                                                                                                                                                                                                                                                                                                                                                                                                                                                                                                                                                                                                                                                                                                                                                                                                                                                                                                                                                                                                                                                                                                                                                                                                |                                                            |
|---------------------------------------------------------------------------------------------------------------------------------------------------------------------------------------------------------------------|-----------------------------------------------------------------------------------------------------------------------------------------------------------------------------|----------------------------------------------------------------------------------------------------------------|--------------------------------------------------------------------------------------------------------------|------------------------------------|--------------------------------------------------------------------------------------------------------------------------------------------------------------------------------------------------------------------------------------------------------------------------------------------------------------------------------------------------------------------------------------------------------------------------------------------------------------------------------------------------------------------------------------------------------------------------------------------------------------------------------------------------------------------------------------------------------------------------------------------------------------------------------------------------------------------------------------------------------------------------------------------------------------------------------------------------------------------------------------------------------------------------------------------------------------------------------------------------------------------------------------------------------------------------------------------------------------------------------------------------------------------------------------------------------------------------------------------------------------------------------------------------------------------------------------------------------------------------------------------------------------------------------------------------------------------------------------------------------------------------------------------------------------------------------------------------------------------------------------------------------------------------------------------------------------------------------------------------------------------------------------------------------------------------------------------------------------------------------------------------------------------------------------------------------------------------------------------------------------------------------|------------------------------------------------------------|
|                                                                                                                                                                                                                     |                                                                                                                                                                             | ΤΥ                                                                                                             | ME D17                                                                                                       | 7299                               | California Air Resou                                                                                                                                                                                                                                                                                                                                                                                                                                                                                                                                                                                                                                                                                                                                                                                                                                                                                                                                                                                                                                                                                                                                                                                                                                                                                                                                                                                                                                                                                                                                                                                                                                                                                                                                                                                                                                                                                                                                                                                                                                                                                                           | rces Board                                                 |
| Go Further                                                                                                                                                                                                          | 2021 F250 SRW 4X4 CRI<br>XLT 160" WB STYLESIDE<br>7.3L DEVCT NA PFI V8 E<br>10-SPEED AUTOMATIC                                                                              | EW CAB EXTER<br>OX<br>NGINE INTER                                                                              | FORD WHITE                                                                                                   |                                    |                                                                                                                                                                                                                                                                                                                                                                                                                                                                                                                                                                                                                                                                                                                                                                                                                                                                                                                                                                                                                                                                                                                                                                                                                                                                                                                                                                                                                                                                                                                                                                                                                                                                                                                                                                                                                                                                                                                                                                                                                                                                                                                                | onmen                                                      |
| ford.com                                                                                                                                                                                                            | IU-SPEED AUTOMATIC                                                                                                                                                          |                                                                                                                |                                                                                                              |                                    | <b>-</b>                                                                                                                                                                                                                                                                                                                                                                                                                                                                                                                                                                                                                                                                                                                                                                                                                                                                                                                                                                                                                                                                                                                                                                                                                                                                                                                                                                                                                                                                                                                                                                                                                                                                                                                                                                                                                                                                                                                                                                                                                                                                                                                       |                                                            |
| STANDARD EQUIPMENT INCLUDED AT                                                                                                                                                                                      | NO EXTRA CHARGE                                                                                                                                                             |                                                                                                                |                                                                                                              |                                    | These ratings are not direc<br>For information o                                                                                                                                                                                                                                                                                                                                                                                                                                                                                                                                                                                                                                                                                                                                                                                                                                                                                                                                                                                                                                                                                                                                                                                                                                                                                                                                                                                                                                                                                                                                                                                                                                                                                                                                                                                                                                                                                                                                                                                                                                                                               |                                                            |
| EXTERIOR<br>• BOXLINK™<br>• BUMPERS - CHROME<br>• HEADLAMPS - AUTO HIGH BEAM                                                                                                                                        | INTERIOR<br>• 110//400W OUTLET<br>• 1TOUCH UP/DOWN DR/PASS W                                                                                                                | FUNCTIONAL<br>• BLIS W/CROSS-TRAFF<br>/IN • FORDPASS™ CONNEC<br>HOTSPOT TELEMATICS                             | • ADVANCETRAC®                                                                                               | RITY PACK<br>WITH RSC®             | Protect the enviro                                                                                                                                                                                                                                                                                                                                                                                                                                                                                                                                                                                                                                                                                                                                                                                                                                                                                                                                                                                                                                                                                                                                                                                                                                                                                                                                                                                                                                                                                                                                                                                                                                                                                                                                                                                                                                                                                                                                                                                                                                                                                                             | ·                                                          |
| HEADLAMPS - AUTOLAMP     (ON/OFF)     PICKUP BOX, TIE DOWN HOOKS     -NA W/BOX DLT                                                                                                                                  | <ul> <li>4.2" PRODUCTIVITY SCREEN</li> <li>60/40 REAR BENCH W/FLIP-UP<br/>/FLIP-DOWN W/ HEAD RSTRNT</li> <li>AIR COND, MANUAL FRONT</li> <li>CLOTH SUN VISORS</li> </ul>    | HILL START ASSIST     MONO BEAM COIL SPF     SUSPENSION W/STAB     MYKEY®                                      | BELT-MINDER CH     DRIVER/PASSENG                                                                            | IME<br>GER AIR BAGS                | Greenhouse Gas Rat                                                                                                                                                                                                                                                                                                                                                                                                                                                                                                                                                                                                                                                                                                                                                                                                                                                                                                                                                                                                                                                                                                                                                                                                                                                                                                                                                                                                                                                                                                                                                                                                                                                                                                                                                                                                                                                                                                                                                                                                                                                                                                             | ing (tailpipe on                                           |
| <ul> <li>POWER TAILGATE LOCK</li> <li>PRIVACY GLASS - REAR DOORS</li> <li>SPARE TIRE AND WHEEL LOCK<br/>-NA W/BOX DLT</li> <li>TOW HOOKS</li> <li>TRAILER BRAKE CONTROLLER</li> <li>TRAILER SWAY CONTROL</li> </ul> | <ul> <li>OUTSIDE TEMP DISPLAY</li> <li>PARTICULATE AIR FILTER</li> <li>POWER LOCKS AND WINDOWS</li> <li>STEERING:TILT/TELESCOPE,<br/>CRUISE &amp; AUDIO CONTROLS</li> </ul> | PRE-COLLISION ASSIS     REAR VIEW CAMERA                                                                       | • 3YR/36,000 BUMP<br>• 5YR/60,000 POWE<br>• 5YR/60,000 POWE<br>• 5YR/60,000 ROAD<br>AK&HI • 5YR/100,000 DIES | RTRAIN<br>SIDE ASSIST<br>EL ENGINE | A+<br>Cleaner<br>Vehicle emissions are a primary co                                                                                                                                                                                                                                                                                                                                                                                                                                                                                                                                                                                                                                                                                                                                                                                                                                                                                                                                                                                                                                                                                                                                                                                                                                                                                                                                                                                                                                                                                                                                                                                                                                                                                                                                                                                                                                                                                                                                                                                                                                                                            |                                                            |
| INCLUDED ON THIS VEHICLE                                                                                                                                                                                            | (MSRP)                                                                                                                                                                      |                                                                                                                |                                                                                                              | (MSRP)                             | California Air Resources Board bas                                                                                                                                                                                                                                                                                                                                                                                                                                                                                                                                                                                                                                                                                                                                                                                                                                                                                                                                                                                                                                                                                                                                                                                                                                                                                                                                                                                                                                                                                                                                                                                                                                                                                                                                                                                                                                                                                                                                                                                                                                                                                             |                                                            |
| OPTIONAL EQUIPMENT/OTHER<br>PREFERRED EQUIPMENT PKG.603A<br>7.3L DEVCT NA PFI V8 ENGINE<br>10-SPEED AUTOMATIC                                                                                                       | 2,045.00<br>NO CHARGE                                                                                                                                                       |                                                                                                                | PRICE INFORMATION<br>BASE PRICE<br>TOTAL OPTIONS/OTHER                                                       | \$46,300.00<br>8,360.00            |                                                                                                                                                                                                                                                                                                                                                                                                                                                                                                                                                                                                                                                                                                                                                                                                                                                                                                                                                                                                                                                                                                                                                                                                                                                                                                                                                                                                                                                                                                                                                                                                                                                                                                                                                                                                                                                                                                                                                                                                                                                                                                                                |                                                            |
| LT275/70R18E OWL ALL TERRAIN<br>3.55 ELECTRONIC-LOCKING AXLE                                                                                                                                                        | 290.00<br>390.00                                                                                                                                                            |                                                                                                                | TOTAL VEHICLE & OPTIONS/OTHER<br>DESTINATION & DELIVERY                                                      | 54,660.00<br>1,695.00              | <b>GOVERNMENT 5-S</b> 1                                                                                                                                                                                                                                                                                                                                                                                                                                                                                                                                                                                                                                                                                                                                                                                                                                                                                                                                                                                                                                                                                                                                                                                                                                                                                                                                                                                                                                                                                                                                                                                                                                                                                                                                                                                                                                                                                                                                                                                                                                                                                                        | AR SAFETY                                                  |
| CHROME PACKAGE<br>XLT PREMIUM PACKAGE<br>.6" ANGULAR CHROME STEP BAR<br>.FOG LAMPS<br>.CHROME PVD ALUMINUM WHEELS-18<br>.REVERSE VEHICLE AID SENSOR                                                                 | NO CHARGE<br>2,995.00                                                                                                                                                       |                                                                                                                |                                                                                                              |                                    | Overall Vehicle Score<br>Based on the combined ratings of frontal,<br>Should ONLY be compared to other vehic                                                                                                                                                                                                                                                                                                                                                                                                                                                                                                                                                                                                                                                                                                                                                                                                                                                                                                                                                                                                                                                                                                                                                                                                                                                                                                                                                                                                                                                                                                                                                                                                                                                                                                                                                                                                                                                                                                                                                                                                                   | Not Rate<br>side and rollover.<br>cles of similar size and |
| .HEATED FRONT SEATS<br>.8-WAY POWER SEAT-DRIVER<br>FX4 OFF-ROAD PACKAGE<br>.SKID PLATES<br>10000# GVWR PACKAGE<br>50 STATE EMISSIONS                                                                                | 400.00                                                                                                                                                                      |                                                                                                                |                                                                                                              |                                    | FrontalDriverCrashPassengerBased on the risk of injury in a frontal imp<br>Should ONLY be compared to other vehic                                                                                                                                                                                                                                                                                                                                                                                                                                                                                                                                                                                                                                                                                                                                                                                                                                                                                                                                                                                                                                                                                                                                                                                                                                                                                                                                                                                                                                                                                                                                                                                                                                                                                                                                                                                                                                                                                                                                                                                                              | ★ ★ ★<br>★ ★ ★ ★                                           |
| BACKGLASS DEFROST<br>POWER MOONROOF TWIN PANEL<br>SPARE TIRE AND WHEEL<br>POWERSCOPE TRAILER TOW MIRROR                                                                                                             | 60.00<br>1,495.00<br>NO CHARGE<br>280.00                                                                                                                                    |                                                                                                                |                                                                                                              |                                    | SideFront seatCrashRear seat                                                                                                                                                                                                                                                                                                                                                                                                                                                                                                                                                                                                                                                                                                                                                                                                                                                                                                                                                                                                                                                                                                                                                                                                                                                                                                                                                                                                                                                                                                                                                                                                                                                                                                                                                                                                                                                                                                                                                                                                                                                                                                   | Not Rate<br>Not Rate                                       |
| ROOF CLEARANCE LIGHTS<br>JACK<br>LED BOX LIGHTING<br>REMOTE START SYSTEM                                                                                                                                            | 95.00<br>60.00<br>250.00                                                                                                                                                    |                                                                                                                |                                                                                                              |                                    | Based on the risk of injury in a side impace<br>Rollover<br>Based on the risk of rollover in a single-vo                                                                                                                                                                                                                                                                                                                                                                                                                                                                                                                                                                                                                                                                                                                                                                                                                                                                                                                                                                                                                                                                                                                                                                                                                                                                                                                                                                                                                                                                                                                                                                                                                                                                                                                                                                                                                                                                                                                                                                                                                       | ***                                                        |
|                                                                                                                                                                                                                     |                                                                                                                                                                             |                                                                                                                |                                                                                                              |                                    | Star ratings range from 1 to 5 stars<br>Source: National Highway Traffi                                                                                                                                                                                                                                                                                                                                                                                                                                                                                                                                                                                                                                                                                                                                                                                                                                                                                                                                                                                                                                                                                                                                                                                                                                                                                                                                                                                                                                                                                                                                                                                                                                                                                                                                                                                                                                                                                                                                                                                                                                                        | $(\star\star\star\star\star)$ , with                       |
|                                                                                                                                                                                                                     | RAMP ONE<br>RA20                                                                                                                                                            |                                                                                                                | TOTAL MSRP \$56                                                                                              | 6,355.00                           |                                                                                                                                                                                                                                                                                                                                                                                                                                                                                                                                                                                                                                                                                                                                                                                                                                                                                                                                                                                                                                                                                                                                                                                                                                                                                                                                                                                                                                                                                                                                                                                                                                                                                                                                                                                                                                                                                                                                                                                                                                                                                                                                | NOMED17299                                                 |
|                                                                                                                                                                                                                     | RAMP TWO                                                                                                                                                                    | RAIL                                                                                                           | Whether you decide to le                                                                                     | ase or finance your                |                                                                                                                                                                                                                                                                                                                                                                                                                                                                                                                                                                                                                                                                                                                                                                                                                                                                                                                                                                                                                                                                                                                                                                                                                                                                                                                                                                                                                                                                                                                                                                                                                                                                                                                                                                                                                                                                                                                                                                                                                                                                                                                                |                                                            |
|                                                                                                                                                                                                                     |                                                                                                                                                                             |                                                                                                                | vehicle, you'll find the chifor you. See your dealer for you. See your dealer for www.ford.com/finance.      | or details or visit                | WARNING: Operating, servicing and vehicle can expose you to chemical lead, which are known to the State of California and the state of Califor | s including engine exh<br>ornia to cause cancer            |
|                                                                                                                                                                                                                     | Information Disclosure                                                                                                                                                      | suant to the Federal Automobile<br>Act. Gasoline, License, and Title Fees,<br>e not included. Dealer installed | MB161 N RB 2X 115 003071                                                                                     | 02 16 21                           | To minimize exposure, avoid breathing exh<br>vehicle in a well-ventilated area and wear c<br>For more information go to www.P65Warnin                                                                                                                                                                                                                                                                                                                                                                                                                                                                                                                                                                                                                                                                                                                                                                                                                                                                                                                                                                                                                                                                                                                                                                                                                                                                                                                                                                                                                                                                                                                                                                                                                                                                                                                                                                                                                                                                                                                                                                                          | loves or wash your ha                                      |