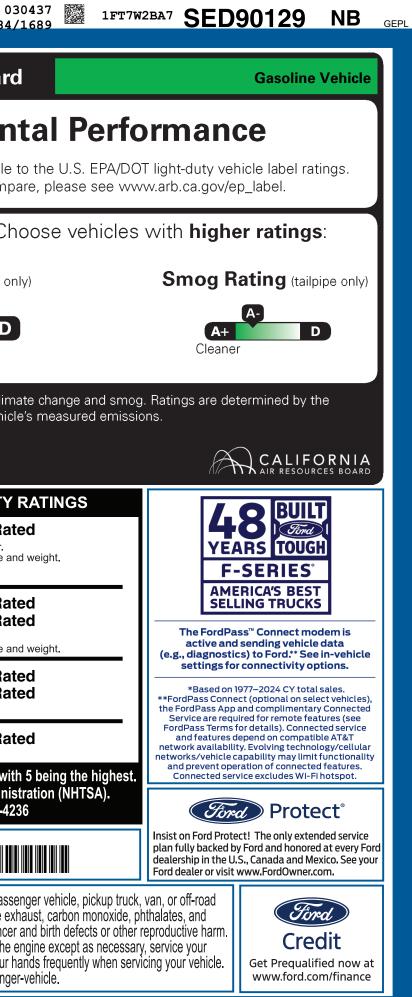

| <b>KIP-001441</b> TX 9-NORMAL, NB, 101441, SF231 <b>2796</b>                                                                                                                                                                                                                                                                                                                                                                               |                                                                                                                                                  |                                                                                                                                                       | CERTCERTCE                                                          | CERTCERT TRD RAMPBUMPCAMPBOOKEXFLROTABATT 684/1                                                                                                                                                                                                                                                                                                                                                                                                                                                                                                                                                                                                                                                                                                                                                                                                                                                                                                                                                                                                                                                                                                                                                                                                                                                                                                                                                                                                                                                                                                                                                                                                                                                                                                                                                                                                                                                                                                                                                                                                                                                                                |                                                                                                                                                                                                                    |  |
|--------------------------------------------------------------------------------------------------------------------------------------------------------------------------------------------------------------------------------------------------------------------------------------------------------------------------------------------------------------------------------------------------------------------------------------------|--------------------------------------------------------------------------------------------------------------------------------------------------|-------------------------------------------------------------------------------------------------------------------------------------------------------|---------------------------------------------------------------------|--------------------------------------------------------------------------------------------------------------------------------------------------------------------------------------------------------------------------------------------------------------------------------------------------------------------------------------------------------------------------------------------------------------------------------------------------------------------------------------------------------------------------------------------------------------------------------------------------------------------------------------------------------------------------------------------------------------------------------------------------------------------------------------------------------------------------------------------------------------------------------------------------------------------------------------------------------------------------------------------------------------------------------------------------------------------------------------------------------------------------------------------------------------------------------------------------------------------------------------------------------------------------------------------------------------------------------------------------------------------------------------------------------------------------------------------------------------------------------------------------------------------------------------------------------------------------------------------------------------------------------------------------------------------------------------------------------------------------------------------------------------------------------------------------------------------------------------------------------------------------------------------------------------------------------------------------------------------------------------------------------------------------------------------------------------------------------------------------------------------------------|--------------------------------------------------------------------------------------------------------------------------------------------------------------------------------------------------------------------|--|
|                                                                                                                                                                                                                                                                                                                                                                                                                                            | LE DESCRIPTION                                                                                                                                   | TY                                                                                                                                                    | SE D                                                                | 90129                                                                                                                                                                                                                                                                                                                                                                                                                                                                                                                                                                                                                                                                                                                                                                                                                                                                                                                                                                                                                                                                                                                                                                                                                                                                                                                                                                                                                                                                                                                                                                                                                                                                                                                                                                                                                                                                                                                                                                                                                                                                                                                          | California Air Resources Board                                                                                                                                                                                     |  |
| ford.com                                                                                                                                                                                                                                                                                                                                                                                                                                   | 2025 F250 SRW 4X4 CRE<br>XL 176" WB STYLESIDE<br>6.8L DEVCT NA PFI V8 EI<br>10-SPEED AUTO TORQSI                                                 | IGINE INTE                                                                                                                                            | ERIOR<br>XFORD WHITE<br>RIOR<br>IEDIUM DARK SLATE VIN               | 'n                                                                                                                                                                                                                                                                                                                                                                                                                                                                                                                                                                                                                                                                                                                                                                                                                                                                                                                                                                                                                                                                                                                                                                                                                                                                                                                                                                                                                                                                                                                                                                                                                                                                                                                                                                                                                                                                                                                                                                                                                                                                                                                             | Environment                                                                                                                                                                                                        |  |
| STANDARD EQUIPMENT INCLUDED AT NO EXTRA CHARGE                                                                                                                                                                                                                                                                                                                                                                                             |                                                                                                                                                  |                                                                                                                                                       |                                                                     |                                                                                                                                                                                                                                                                                                                                                                                                                                                                                                                                                                                                                                                                                                                                                                                                                                                                                                                                                                                                                                                                                                                                                                                                                                                                                                                                                                                                                                                                                                                                                                                                                                                                                                                                                                                                                                                                                                                                                                                                                                                                                                                                | These ratings are not directly comparable to<br>For information on how to compar                                                                                                                                   |  |
| EXTERIOR<br>• DOOR HANDLES - BLACK<br>• HEADLAMPS - AUTOLAMP<br>(ON/OFF)<br>• TOW HOOKS<br>• TRAILER SWAY CONTROL<br>• TRAILER TOW MIRRORS<br>• WIPERS- INTERMITTENT                                                                                                                                                                                                                                                                       | INTERIOR<br>• 4.2" PRODUCTIVITY SCREEN<br>• AIR COND, MANUAL FRONT<br>• CLOTH SUN VISORS<br>• DRIVER SEAT-MANUAL LUMBA<br>• OUTSIDE TEMP DISPLAY | FUNCTIONAL<br>• 4-WHEEL ANTILOCK<br>• FORDPASS™ CONN<br>HOTSPOT TELEMATI<br>R • HILL START ASSIST<br>• MANUAL LOCKING H                               | ECT 5GWI-FI<br>CS MODEM • BELT-MIN<br>• DRIVER/F                    | ECURITY<br>ETRAC™ WITH RSC®<br>- SAFETY CANOPY®<br>IDER CHIME<br>PASSENGER AIR BAGS<br>PKG 1 YR INCLUDED                                                                                                                                                                                                                                                                                                                                                                                                                                                                                                                                                                                                                                                                                                                                                                                                                                                                                                                                                                                                                                                                                                                                                                                                                                                                                                                                                                                                                                                                                                                                                                                                                                                                                                                                                                                                                                                                                                                                                                                                                       | Protect the environment. Cho                                                                                                                                                                                       |  |
|                                                                                                                                                                                                                                                                                                                                                                                                                                            | PARTICULATE AIR FILTER POWER LOCKS AND WINDOWS STEERING:TILT/TELESCOPE.                                                                          | MONO BEAM COIL S                                                                                                                                      | B BAR • SECURILO                                                    | CCK® ANTI-THEFT SYS<br>T-CRASH ALERT SYS™                                                                                                                                                                                                                                                                                                                                                                                                                                                                                                                                                                                                                                                                                                                                                                                                                                                                                                                                                                                                                                                                                                                                                                                                                                                                                                                                                                                                                                                                                                                                                                                                                                                                                                                                                                                                                                                                                                                                                                                                                                                                                      | Greenhouse Gas Rating (tailpipe only                                                                                                                                                                               |  |
|                                                                                                                                                                                                                                                                                                                                                                                                                                            | • STEERING: TILI/TELESCOPE,<br>CRUISE & AUDIO CONTROLS                                                                                           | • REAR VIEW CAMERA<br>• REMOTE KEYLESS E<br>• SYNC®4 W/8" SCRE                                                                                        | NTRY <u>WARBANT</u><br>EN • 3YR/36,00<br>• 5YR/60,00<br>• 5YR/60,00 | <b>Y</b><br>00 BUMPER / BUMPER<br>00 POWERTRAIN<br>00 ROADSIDE ASSIST<br>000 DIESEL ENGINE                                                                                                                                                                                                                                                                                                                                                                                                                                                                                                                                                                                                                                                                                                                                                                                                                                                                                                                                                                                                                                                                                                                                                                                                                                                                                                                                                                                                                                                                                                                                                                                                                                                                                                                                                                                                                                                                                                                                                                                                                                     | A+ D<br>Cleaner                                                                                                                                                                                                    |  |
|                                                                                                                                                                                                                                                                                                                                                                                                                                            |                                                                                                                                                  |                                                                                                                                                       |                                                                     |                                                                                                                                                                                                                                                                                                                                                                                                                                                                                                                                                                                                                                                                                                                                                                                                                                                                                                                                                                                                                                                                                                                                                                                                                                                                                                                                                                                                                                                                                                                                                                                                                                                                                                                                                                                                                                                                                                                                                                                                                                                                                                                                | Vehicle emissions are a primary contributor to climat                                                                                                                                                              |  |
|                                                                                                                                                                                                                                                                                                                                                                                                                                            | (MSRP)                                                                                                                                           |                                                                                                                                                       |                                                                     | (MSRP)                                                                                                                                                                                                                                                                                                                                                                                                                                                                                                                                                                                                                                                                                                                                                                                                                                                                                                                                                                                                                                                                                                                                                                                                                                                                                                                                                                                                                                                                                                                                                                                                                                                                                                                                                                                                                                                                                                                                                                                                                                                                                                                         | California Air Resources Board based on this vehicle                                                                                                                                                               |  |
| OPTIONAL EQUIPMENT/OTHER<br>4015-553S01/01/24 XZ459Y<br>PREFERRED EQUIPMENT PKG.600A                                                                                                                                                                                                                                                                                                                                                       |                                                                                                                                                  |                                                                                                                                                       | PRICE INFORMATION<br>BASE PRICE<br>TOTAL OPTIONS/OTHER              | \$52,100.00<br>2,850.00                                                                                                                                                                                                                                                                                                                                                                                                                                                                                                                                                                                                                                                                                                                                                                                                                                                                                                                                                                                                                                                                                                                                                                                                                                                                                                                                                                                                                                                                                                                                                                                                                                                                                                                                                                                                                                                                                                                                                                                                                                                                                                        |                                                                                                                                                                                                                    |  |
| 10-SPEED AUTO TORQSHIFT-G<br>LT245/75R17E BSW ALL-TERRAIN<br>3.73 ELECTRONIC-LOCKING AXLE<br>FRONT LICENSE PLATE BRACKET<br>FX4 OFF-ROAD PACKAGE<br>SKID PLATES<br>10000# GVWR PACKAGE<br>ENGINE BLOCK HEATER<br>50 STATE EMISSIONS<br>SPARE TIRE AND WHEEL<br>TRAILER BRAKE CONTROLLER<br>JACK<br>UPFITTER SWITCHES<br>190AMP(GAS)/250AMP(6.7L) ALTR<br>HEAVY SERVICE FRONT SUSPENSION<br>REMOTE START SYSTEM<br>XL DRIVER ASSIST PACKAGE |                                                                                                                                                  |                                                                                                                                                       | TOTAL VEHICLE & OPTIONS/<br>DESTINATION & DELIVERY                  |                                                                                                                                                                                                                                                                                                                                                                                                                                                                                                                                                                                                                                                                                                                                                                                                                                                                                                                                                                                                                                                                                                                                                                                                                                                                                                                                                                                                                                                                                                                                                                                                                                                                                                                                                                                                                                                                                                                                                                                                                                                                                                                                | GOVERNMENT 5-STAR SAFETY R<br>Overall Vehicle Score Not Rate<br>Based on the combined ratings of frontal, side and rollover.<br>Should ONLY be compared to other vehicles of similar size and                      |  |
|                                                                                                                                                                                                                                                                                                                                                                                                                                            |                                                                                                                                                  |                                                                                                                                                       |                                                                     |                                                                                                                                                                                                                                                                                                                                                                                                                                                                                                                                                                                                                                                                                                                                                                                                                                                                                                                                                                                                                                                                                                                                                                                                                                                                                                                                                                                                                                                                                                                                                                                                                                                                                                                                                                                                                                                                                                                                                                                                                                                                                                                                | Frontal<br>CrashDriver<br>PassengerNot Rate<br>Not RateBased on the risk of injury in a frontal impact.<br>Should ONLY be compared to other vehicles of similar size and                                           |  |
|                                                                                                                                                                                                                                                                                                                                                                                                                                            |                                                                                                                                                  |                                                                                                                                                       |                                                                     |                                                                                                                                                                                                                                                                                                                                                                                                                                                                                                                                                                                                                                                                                                                                                                                                                                                                                                                                                                                                                                                                                                                                                                                                                                                                                                                                                                                                                                                                                                                                                                                                                                                                                                                                                                                                                                                                                                                                                                                                                                                                                                                                | SideFront seatNot RateCrashRear seatNot RateBased on the risk of injury in a side impact.Not Rate                                                                                                                  |  |
|                                                                                                                                                                                                                                                                                                                                                                                                                                            |                                                                                                                                                  |                                                                                                                                                       |                                                                     |                                                                                                                                                                                                                                                                                                                                                                                                                                                                                                                                                                                                                                                                                                                                                                                                                                                                                                                                                                                                                                                                                                                                                                                                                                                                                                                                                                                                                                                                                                                                                                                                                                                                                                                                                                                                                                                                                                                                                                                                                                                                                                                                | Rollover Not Rate<br>Based on the risk of rollover in a single-vehicle crash.                                                                                                                                      |  |
|                                                                                                                                                                                                                                                                                                                                                                                                                                            |                                                                                                                                                  |                                                                                                                                                       |                                                                     |                                                                                                                                                                                                                                                                                                                                                                                                                                                                                                                                                                                                                                                                                                                                                                                                                                                                                                                                                                                                                                                                                                                                                                                                                                                                                                                                                                                                                                                                                                                                                                                                                                                                                                                                                                                                                                                                                                                                                                                                                                                                                                                                | Star ratings range from 1 to 5 stars (★★★★★), with<br>Source: National Highway Traffic Safety Administr<br>www.safercar.gov or 1-888-327-4236                                                                      |  |
|                                                                                                                                                                                                                                                                                                                                                                                                                                            | RAMP ONE<br>RA5B                                                                                                                                 |                                                                                                                                                       | TOTAL MSRP                                                          | \$56,945.00                                                                                                                                                                                                                                                                                                                                                                                                                                                                                                                                                                                                                                                                                                                                                                                                                                                                                                                                                                                                                                                                                                                                                                                                                                                                                                                                                                                                                                                                                                                                                                                                                                                                                                                                                                                                                                                                                                                                                                                                                                                                                                                    | 1FT7W2BA7SED90129                                                                                                                                                                                                  |  |
|                                                                                                                                                                                                                                                                                                                                                                                                                                            | RAMP TWO                                                                                                                                         | RAIL                                                                                                                                                  | Scan The QR Co                                                      | de to                                                                                                                                                                                                                                                                                                                                                                                                                                                                                                                                                                                                                                                                                                                                                                                                                                                                                                                                                                                                                                                                                                                                                                                                                                                                                                                                                                                                                                                                                                                                                                                                                                                                                                                                                                                                                                                                                                                                                                                                                                                                                                                          |                                                                                                                                                                                                                    |  |
|                                                                                                                                                                                                                                                                                                                                                                                                                                            |                                                                                                                                                  | ITEM #:<br>52-9785 O/T LM                                                                                                                             | get more details this vehicle                                       | and the first state of the second state of the | WARNING: Operating, servicing and maintaining a passeng<br>vehicle can expose you to chemicals including engine exha<br>lead, which are known to the State of California to cause cancer and                       |  |
|                                                                                                                                                                                                                                                                                                                                                                                                                                            | Information Disclosure A<br>State and Local taxes ar                                                                                             | uant to the Federal Automobile<br>.ct. Gasoline, License, and Title Fees,<br>e not included. Dealer installed<br>re not included unless listed above. | <b>SPECIAL</b><br>SF231 N RB 2X 515 0                               |                                                                                                                                                                                                                                                                                                                                                                                                                                                                                                                                                                                                                                                                                                                                                                                                                                                                                                                                                                                                                                                                                                                                                                                                                                                                                                                                                                                                                                                                                                                                                                                                                                                                                                                                                                                                                                                                                                                                                                                                                                                                                                                                | To minimize exposure, avoid breathing exhaust, do not idle the environment of the vehicle in a well-ventilated area and wear gloves or wash your har For more information go to www.P65Warnings.ca.gov/passenger-v |  |