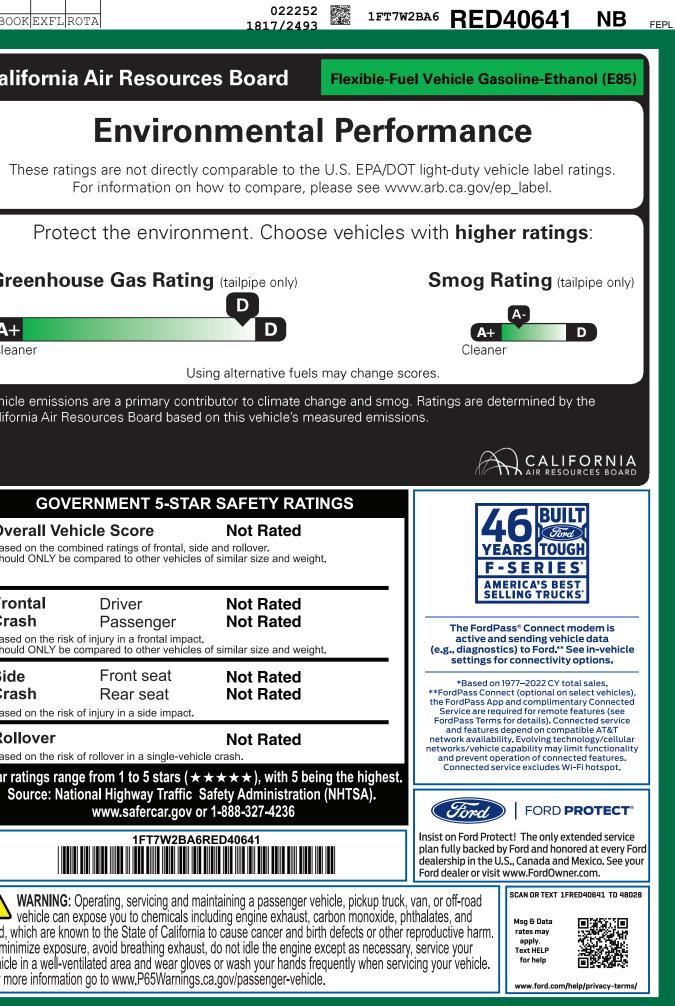

| <b>KTP-002090</b> GA                                                                                                                              | 9-NORMAL,NB,202090,RB292 <b>134</b>                                                                                     | 19                                                                                                                           | ULC U W<br>CERT CERT CERT TRD RAMP BU                                                                                           | C     02       MP CAMP BOOK EXFL ROTA     1817/                                                                                                                          |
|---------------------------------------------------------------------------------------------------------------------------------------------------|-------------------------------------------------------------------------------------------------------------------------|------------------------------------------------------------------------------------------------------------------------------|---------------------------------------------------------------------------------------------------------------------------------|--------------------------------------------------------------------------------------------------------------------------------------------------------------------------|
|                                                                                                                                                   | IICLE DESCRIPTION                                                                                                       | ,                                                                                                                            | <sup>RE</sup> D40641                                                                                                            | California Air Resources Board                                                                                                                                           |
| ford.com                                                                                                                                          | 2024 F250 SRW 4X4 CREW CAB<br>XL 176" WB STYLESIDE<br>6.8L DEVCT NA PFI V8 ENGINE<br>10-SPEED AUTO TORQSHIFT-G          | EXTERIOR<br>OXFORD WHIT<br>INTERIOR<br>MEDIUM DARI                                                                           | 'E<br>< SLATE VINYL                                                                                                             | Environmen                                                                                                                                                               |
| STANDARD EQUIPMENT INCLUDED                                                                                                                       | AT NO EXTRA CHARGE                                                                                                      |                                                                                                                              |                                                                                                                                 | These ratings are not directly comparable t<br>For information on how to compa                                                                                           |
| EXTERIOR<br>• DOOR HANDLES - BLACK<br>• HEADLAMPS - AUTOLAMP<br>(ON/OFF)<br>• TOW HOOKS                                                           | INTERIOR<br>• 4.2" PRODUCTIVITY SCREEN<br>• AIR COND, MANUAL FRONT<br>• CLOTH SUN VISORS<br>• DRIVER SEAT-MANUAL LUMBAR | FUNCTIONAL<br>• 4-WHEEL ANTILOCK BRAKE SYS<br>• FORDPASS™ CONNECT 5GWI-FI<br>HOTSPOT TELEMATICS MODEM<br>• HILL START ASSIST | SAFETY/SECURITY<br>• ADVANCETRAC™ WITH RSC®<br>• AIRBAGS - SAFETY CANOPY®<br>• BELT-MINDER CHIME<br>• DRIVER/PASSENGER AIR BAGS | Protect the environment. Ch                                                                                                                                              |
| TRAILER BRAKE CONTROLLER TRAILER SWAY CONTROL TRAILER TOW MIRRORS WIPERS- INTERMITTENT                                                            | OUTSIDE TEMP DISPLAY PARTICULATE AIR FILTER POWER LOCKS AND WINDOWS STEERING:TILT/TELESCOPE, CRUISE & AUDIO CONTROLS    | MANUAL LOCKING HUBS MONO BEAM COIL SPRING FRT SUSPENSION W/STAB BAR REAR VIEW CAMERA REMOTE KEYLESS ENTRY                    | SECURILOCK® ANTI-THEFT SYS SOS POST-CRASH ALERT SYS™ <u>WARRANTY</u> • 3YR/36,000 BUMPER / BUMPER                               |                                                                                                                                                                          |
|                                                                                                                                                   |                                                                                                                         | • SYNC®4 W/8" SCREEN                                                                                                         | SYR/60,000 POWERTRAIN SYR/60,000 ROADSIDE ASSIST SYR/100,000 DIESEL ENGINE                                                      | A+ D<br>Cleaner<br>Using alternative                                                                                                                                     |
|                                                                                                                                                   |                                                                                                                         |                                                                                                                              |                                                                                                                                 | Vehicle emissions are a primary contributor to clima                                                                                                                     |
| INCLUDED ON THIS VEHICLE<br>OPTIONAL EQUIPMENT/OTHER<br>PREFERRED EQUIPMENT PKG.600A<br>10-SPEED AUTO TORQSHIFT-G<br>3.73 ELECTRONIC-LOCKING AXLE | (MSRP)<br>NO CHARGE<br>430.00                                                                                           | PRICE INFOR<br>BASE PRICE<br>TOTAL OPTIO                                                                                     | \$51,77<br>NS/OTHER 82                                                                                                          | 0.00<br>0.00                                                                                                                                                             |
| FRONT LICENSE PLATE BRACKET<br>10000# GVWR PACKAGE                                                                                                | NO CHARGE TOT                                                                                                           |                                                                                                                              | ITAL VEHICLE & OPTIONS/OTHER 52,590.00<br>STINATION & DELIVERY 1,995.00                                                         |                                                                                                                                                                          |
| 50 STATE EMISSIONS<br>SPARE TIRE AND WHEEL<br>JACK<br>UPFITTER SWITCHES<br>190AMP(GAS)/250AMP(6.7L) ALTR<br>XL CHROME PACKAGE                     |                                                                                                                         |                                                                                                                              |                                                                                                                                 | Overall Vehicle Score Not Rate<br>Based on the combined ratings of frontal, side and rollover.<br>Should ONLY be compared to other vehicles of similar size and          |
| .FOG LAMPS                                                                                                                                        |                                                                                                                         |                                                                                                                              |                                                                                                                                 | Frontal<br>CrashDriver<br>PassengerNot Rate<br>Not RateBased on the risk of injury in a frontal impact.<br>Should ONLY be compared to other vehicles of similar size and |
|                                                                                                                                                   |                                                                                                                         |                                                                                                                              |                                                                                                                                 | SideFront seatNot RateCrashRear seatNot RateBased on the risk of injury in a side impact.Not Rate                                                                        |
|                                                                                                                                                   |                                                                                                                         |                                                                                                                              |                                                                                                                                 | Rollover Not Rate<br>Based on the risk of rollover in a single-vehicle crash.                                                                                            |
|                                                                                                                                                   |                                                                                                                         |                                                                                                                              |                                                                                                                                 | Star ratings range from 1 to 5 stars ( $\star \star \star \star \star$ ), with                                                                                           |