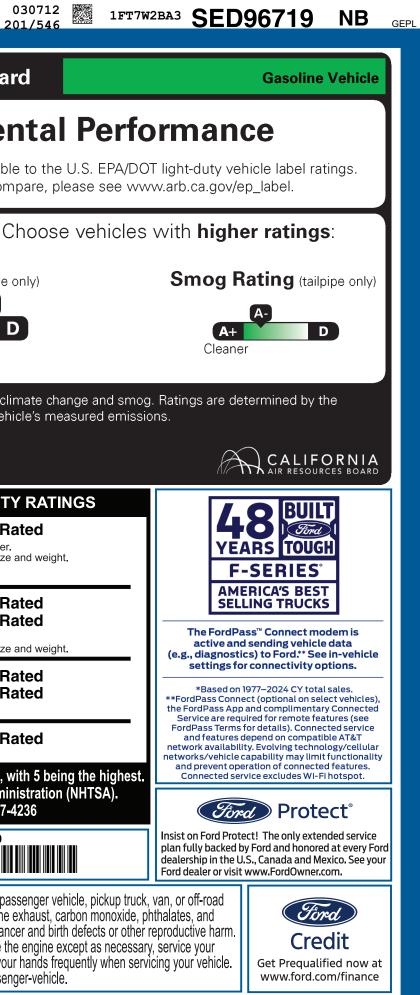

|                                                                                                              |                                                                                            | CERTCERTCERTTRD RAMPBUMPCAMPBOOKEXFLROTABATT 201/                                                                                                                |                                                                                                       |                                                                                                                               |                |                                                                                                                                                                                                           |                                                                                         |                                                     |
|--------------------------------------------------------------------------------------------------------------|--------------------------------------------------------------------------------------------|------------------------------------------------------------------------------------------------------------------------------------------------------------------|-------------------------------------------------------------------------------------------------------|-------------------------------------------------------------------------------------------------------------------------------|----------------|-----------------------------------------------------------------------------------------------------------------------------------------------------------------------------------------------------------|-----------------------------------------------------------------------------------------|-----------------------------------------------------|
|                                                                                                              | SUPER C                                                                                    | UTY                                                                                                                                                              | SI                                                                                                    | ■ <b>D</b> 967                                                                                                                | 19             | California /                                                                                                                                                                                              | Air Resource                                                                            | es Board                                            |
| ford.com                                                                                                     | 2025 F250 SRW 4X<br>XLT 176" WB STYL<br>6.8L DEVCT NA PF<br>10-SPEED AUTO T                | ESIDE<br>V8 ENGINE                                                                                                                                               | EXTERIOR<br>OXFORD WHITE<br>INTERIOR<br>MEDIUM DARK SLAT                                              | TE CLOTH                                                                                                                      |                |                                                                                                                                                                                                           | Environ                                                                                 | ment                                                |
| STANDARD EQUIPMENT <u>INCLUDED AT</u>                                                                        | NO EXTRA CHARGE                                                                            |                                                                                                                                                                  |                                                                                                       |                                                                                                                               |                |                                                                                                                                                                                                           | s are not directly c                                                                    |                                                     |
| EXTERIOR                                                                                                     | INTERIOR                                                                                   | <b>FUNCTIONA</b>                                                                                                                                                 | L SA                                                                                                  | FETY/SECURITY                                                                                                                 |                | FO                                                                                                                                                                                                        | r information on ho                                                                     | w to compare                                        |
| <ul> <li>FOG LAMPS</li> <li>HEADLAMPS - AUTO HIGH BEAM</li> <li>HEADLAMPS - AUTOLAMP<br/>(ON/OFF)</li> </ul> | 120V OUTLET     1TOUCH UP/DOWN DR/I     AIR COND, MANUAL FRO     CLOTH SUN VISORS          | PASS WIN<br>PASS WIN<br>DNT<br>HILL START<br>MONO BEA                                                                                                            | T <sup>™</sup> CONNECT 5GWI-FI • AI<br>TELEMATICS MODEM • AI<br>F ASSIST • B<br>M COIL SPRING FRT • D | DVANCETRAC™ WITH<br>IRBAGS - SAFETY CAN<br>ELT-MINDER CHIME<br>RIVER/PASSENGER AIF                                            | OPY®<br>R BAGS | Protec                                                                                                                                                                                                    | t the environr                                                                          | nent. Cho                                           |
| • TOW HOOKS     • TRAILER BRAKE CONTROLLER     • TRAILER SWAY CONTROL                                        | CLTH SEATS W/8-WAY F     OUTSIDE TEMP DISPLAY     PARTICULATE AIR FILTE                    | PRE-COLLI                                                                                                                                                        | SION ASSIST W/AEB • S                                                                                 | SECURE PKG 1 YR INCLUDED     SOS POST-CRASH ALERT SYS™                                                                        |                | Greenhouse Gas Rating (tailpipe only)                                                                                                                                                                     |                                                                                         |                                                     |
| • TRAILER TOW MIRRORS                                                                                        | POWER LOCKS AND WII     STEERING:TILT/TELESC<br>CRUISE & AUDIO CONTF<br>UPPER GLOVEBOX STO | G:TILT/TELESCOPE, • SYNC®4<br>AUDIO CONTROLS                                                                                                                     |                                                                                                       | TRY<br>• 3YR/36,000 BUMPER / BUMPER<br>• 5YR/60,000 POWERTRAIN<br>• 5YR/60,000 ROADSIDE ASSIST<br>• 5YR/100,000 DIESEL ENGINE |                | A+<br>Cleaner                                                                                                                                                                                             |                                                                                         |                                                     |
|                                                                                                              |                                                                                            |                                                                                                                                                                  |                                                                                                       |                                                                                                                               | (11000)        |                                                                                                                                                                                                           | are a primary contril<br>ources Board based c                                           |                                                     |
|                                                                                                              | (MSRP)                                                                                     |                                                                                                                                                                  |                                                                                                       | DN                                                                                                                            | (MSRP)         |                                                                                                                                                                                                           |                                                                                         |                                                     |
| OPTIONAL EQUIPMENT/OTHER<br>PREFERRED EQUIPMENT PKG.603A                                                     |                                                                                            |                                                                                                                                                                  | BASE PRICE                                                                                            |                                                                                                                               | \$55,905.00    |                                                                                                                                                                                                           |                                                                                         |                                                     |
| 10-SPEED AUTO TORQSHIFT-G                                                                                    | NO CHARGE                                                                                  |                                                                                                                                                                  | TOTAL OPTIONS/OTH                                                                                     | 1ER                                                                                                                           | 4,335.00       |                                                                                                                                                                                                           |                                                                                         |                                                     |
| LT275/70R18E BSW ALL TERRAIN<br>3.73 ELECTRONIC-LOCKING AXLE                                                 | 265.00<br>430.00                                                                           |                                                                                                                                                                  | TOTAL VEHICLE & OF                                                                                    |                                                                                                                               | 60,240.00      |                                                                                                                                                                                                           |                                                                                         |                                                     |
| FRONT LICENSE PLATE BRACKET<br>FX4 OFF-ROAD PACKAGE                                                          | NO CHARGE<br>550.00                                                                        | 0190                                                                                                                                                             | DESTINATION & DELI                                                                                    | VERY                                                                                                                          | 2,095.00       |                                                                                                                                                                                                           | RNMENT 5-STAR                                                                           |                                                     |
| SKID PLATES<br>PLATFORM RUNNING BOARDS<br>10000# GVWR PACKAGE                                                | 445.00                                                                                     |                                                                                                                                                                  |                                                                                                       |                                                                                                                               |                | Overall Vehic<br>Based on the combin<br>Should ONLY be cor                                                                                                                                                | The SCORE<br>ned ratings of frontal, side<br>npared to other vehicles o                 | Not Ratec<br>and rollover.<br>of similar size and v |
| ENGINE BLOCK HEATER                                                                                          | 190.00                                                                                     |                                                                                                                                                                  |                                                                                                       |                                                                                                                               |                |                                                                                                                                                                                                           |                                                                                         |                                                     |
| 50 STATE EMISSIONS<br>SNOWPLOW PREP/CAMPER PACKAGE<br>SPARE TIRE AND WHEEL                                   | NO CHARGE<br>305.00<br>NO CHARGE                                                           |                                                                                                                                                                  |                                                                                                       |                                                                                                                               |                | Frontal                                                                                                                                                                                                   | Driver                                                                                  | Not Rated                                           |
| JACK<br>WHEEL WELL LINERS FRONT & REAR<br>SPLASH GUARDS - FRONT                                              | 325.00<br>130.00                                                                           |                                                                                                                                                                  |                                                                                                       |                                                                                                                               |                | Crash<br>Based on the risk of                                                                                                                                                                             | Passenger<br>injury in a frontal impact.<br>npared to other vehicles o                  | Not Rated                                           |
| SPLASH GUARDS - REAR                                                                                         | NO CHARGE                                                                                  |                                                                                                                                                                  |                                                                                                       |                                                                                                                               |                | Should ONLY be con                                                                                                                                                                                        | npared to other vehicles o                                                              | of similar size and v                               |
| MACHINED CAST ALUM WHLS-18"<br>LED BOX LIGHTING                                                              | NO CHARGE<br>60.00                                                                         |                                                                                                                                                                  |                                                                                                       |                                                                                                                               |                | Side                                                                                                                                                                                                      | Front seat                                                                              | Not Rated                                           |
| UPFITTER SWITCHES                                                                                            | 230.00                                                                                     |                                                                                                                                                                  |                                                                                                       |                                                                                                                               |                | Crash                                                                                                                                                                                                     | Rear seat                                                                               | Not Rated                                           |
| 250 AMP ALTERNATOR<br>REMOTE START SYSTEM                                                                    | 85.00<br>250.00                                                                            |                                                                                                                                                                  |                                                                                                       |                                                                                                                               |                | Based on the risk of                                                                                                                                                                                      | injury in a side impact.                                                                |                                                     |
| TOUGH BED SPRAY IN BEDLINER<br>ENG IDLE SHUTDOWN PROGRAMABLE                                                 | 595.00<br>250.00                                                                           |                                                                                                                                                                  |                                                                                                       |                                                                                                                               |                | Rollover                                                                                                                                                                                                  |                                                                                         | Not Rated                                           |
|                                                                                                              | 200.00                                                                                     |                                                                                                                                                                  |                                                                                                       |                                                                                                                               |                |                                                                                                                                                                                                           | rollover in a single-vehicle                                                            |                                                     |
| DEALER INSTALLED OPTIONS<br>SECURICODE WIRELESS KEYLESS EN                                                   | 225.00                                                                                     |                                                                                                                                                                  |                                                                                                       |                                                                                                                               |                | Star ratings range<br>Source: Natior                                                                                                                                                                      | from 1 to 5 stars ( <del>★  4</del><br>nal Highway Traffic Sa                           | ★★★★), with 5<br>afety Administra                   |
|                                                                                                              | RAMP ONE                                                                                   |                                                                                                                                                                  |                                                                                                       |                                                                                                                               |                |                                                                                                                                                                                                           | www.safercar.gov or                                                                     |                                                     |
|                                                                                                              | RA2H                                                                                       |                                                                                                                                                                  | TOTAL MS                                                                                              | RP \$62,33                                                                                                                    | 5.00           |                                                                                                                                                                                                           | 1FT7W2BA3S                                                                              |                                                     |
|                                                                                                              | RAMP TWO                                                                                   | RAIL                                                                                                                                                             | Scan The Q                                                                                            |                                                                                                                               |                |                                                                                                                                                                                                           |                                                                                         |                                                     |
|                                                                                                              |                                                                                            | ITEM #:<br>58-X563 O/T 2                                                                                                                                         | get more de<br>this vehicle                                                                           | tails about                                                                                                                   |                | lead, which are known                                                                                                                                                                                     | erating, servicing and mai<br>lose you to chemicals inclu<br>to the State of California | uding engine exhau<br>to cause cancer an            |
|                                                                                                              | Information Dis<br>State and Local                                                         | xed pursuant to the Federal Automob<br>closure Act. Gasoline, License, and T<br>taxes are not included. Dealer install<br>ssories are not included unless listed | itle Fees,<br>led SG102 N RB 2X                                                                       | B 2X 530 000246 07 10 25                                                                                                      |                | To minimize exposure, avoid breathing exhaust, do not idle the eng<br>vehicle in a well-ventilated area and wear gloves or wash your han<br>For more information go to www.P65Warnings.ca.gov/passenger-v |                                                                                         |                                                     |
|                                                                                                              |                                                                                            |                                                                                                                                                                  |                                                                                                       |                                                                                                                               |                |                                                                                                                                                                                                           |                                                                                         |                                                     |