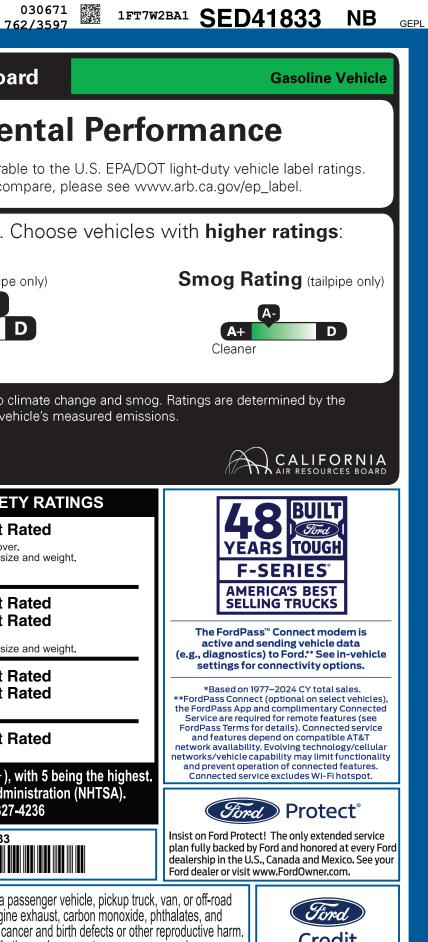

| <b>KIP-UUI425 KS</b> 9-NORMAL, NB, 201425, SG092 <b>12499</b> [CERT]CE                                                                                                                                                                                                                                                                                                                                                                                                                                                                                                    |                                                                               |                                                                            |                                                     |                                                                                                                                                                                                                                                                   | TCERTCERT TRD RAMPBUMPCAMPBOOKEXFLROTABATT 762/3                                                  |                                                                                                                                                                                         |  |  |
|---------------------------------------------------------------------------------------------------------------------------------------------------------------------------------------------------------------------------------------------------------------------------------------------------------------------------------------------------------------------------------------------------------------------------------------------------------------------------------------------------------------------------------------------------------------------------|-------------------------------------------------------------------------------|----------------------------------------------------------------------------|-----------------------------------------------------|-------------------------------------------------------------------------------------------------------------------------------------------------------------------------------------------------------------------------------------------------------------------|---------------------------------------------------------------------------------------------------|-----------------------------------------------------------------------------------------------------------------------------------------------------------------------------------------|--|--|
| 2025<br>XL 17                                                                                                                                                                                                                                                                                                                                                                                                                                                                                                                                                             | ER DUT<br>F250 SRW 4X4 CREW C<br>6" WB STYLESIDE                              | CAB EXT                                                                    | ERIOR<br>DXFORD WHITE                               | ■ D418                                                                                                                                                                                                                                                            | 833                                                                                               | California Air Resources Board                                                                                                                                                          |  |  |
|                                                                                                                                                                                                                                                                                                                                                                                                                                                                                                                                                                           | DEVCT NA PFI V8 ENGIN<br>PEED AUTO TORQSHIFT                                  |                                                                            | ERIOR<br>MEDIUM DARK SLA <sup>-</sup>               | <b>TE VINYL</b>                                                                                                                                                                                                                                                   |                                                                                                   | Environment                                                                                                                                                                             |  |  |
| STANDARD EQUIPMENT INCLUDED AT NO EXTRA CHARGE     EXTERIOR   FUNCTIONAL     SAFETY/SECURITY                                                                                                                                                                                                                                                                                                                                                                                                                                                                              |                                                                               |                                                                            |                                                     |                                                                                                                                                                                                                                                                   | These ratings are not directly comparable to<br>For information on how to compar                  |                                                                                                                                                                                         |  |  |
| HEADLAMPS - AUTOLAMP ON/OFF) OLOTH                                                                                                                                                                                                                                                                                                                                                                                                                                                                                                                                        | DUCTIVITY SCREEN<br>D, MANUAL FRONT<br>SUN VISORS<br>SEAT-MANUAL LUMBAR       | • 4-WHEEL ANTILOCK • FORDPASS™ CONN<br>HOTSPOT TELEMAT • HILL START ASSIST | IECT 5GWI-FI • A<br>ICS MODEM • B                   | 5GWI-FI • AIRBAGS - SAFETY CAN                                                                                                                                                                                                                                    | ANOPY®                                                                                            | Protect the environment. Cho                                                                                                                                                            |  |  |
| • TRAILER TOW MIRRORS • WIPERS- INTERMITTENT • POWER • STEERIN                                                                                                                                                                                                                                                                                                                                                                                                                                                                                                            | E TEMP DISPLAY<br>JLATE AIR FILTER<br>LOCKS AND WINDOWS<br>IG:TILT/TELESCOPE, | MANUAL LOCKING MONO BEAM COIL S SUSPENSION W/STA REAR VIEW CAMER           | SPRING FRT • S<br>AB BAR • S<br>A                   | • SOS POST-CRASH ALERT SYS™                                                                                                                                                                                                                                       |                                                                                                   | Greenhouse Gas Rating (tailpipe only                                                                                                                                                    |  |  |
| CRUISE                                                                                                                                                                                                                                                                                                                                                                                                                                                                                                                                                                    | & AUDIO CONTROLS                                                              | • REMOTE KEYLESS I<br>• SYNC®4 W/8" SCRE                                   | EN • 3'<br>• 5'<br>• 5'                             |                                                                                                                                                                                                                                                                   |                                                                                                   | A+ D<br>Cleaner                                                                                                                                                                         |  |  |
| INCLUDED ON THIS VEHICLE (MSRI                                                                                                                                                                                                                                                                                                                                                                                                                                                                                                                                            |                                                                               |                                                                            |                                                     | _                                                                                                                                                                                                                                                                 | (MSRP)                                                                                            | Vehicle emissions are a primary contributor to climat<br>California Air Resources Board based on this vehicle?                                                                          |  |  |
| OPTIONAL EQUIPMENT/OTHER<br>PREFERRED EQUIPMENT PKG.600A<br>10-SPEED AUTO TORQSHIFT-G NO CHARG                                                                                                                                                                                                                                                                                                                                                                                                                                                                            |                                                                               |                                                                            | PRICE INFORMATIC<br>BASE PRICE<br>TOTAL OPTIONS/OTH |                                                                                                                                                                                                                                                                   | \$52,100.00<br>4,520.00                                                                           |                                                                                                                                                                                         |  |  |
| LT245/75R17E BSW ALL-TERRAIN165.003.73 ELECTRONIC-LOCKING AXLE430.00FRONT LICENSE PLATE BRACKETNO CHARGEPLATFORM RUNNING BOARDS445.0010000# GVWR PACKAGE5050 STATE EMISSIONSNO CHARGE120V/400W OUTLET175.00SNOW PLOW PREP PACKAGE250.00SPARE TIRE AND WHEELNO CHARGETRAILER BRAKE CONTROLLER300.00INTERIOR WORK SURFACE140.00ROOF CLEARANCE LIGHTS95.00BLIS (BLIND SPOT INFO SYSTEM)JACKUPFITTER SWITCHES230.00250 AMP ALTERNATOR85.00REAR PARKING SENSORS360-DEGREE CAMERA PACKAGE360-DEGREE CAMERA PACKAGE1,150.00XL DRIVER ASSIST PACKAGE730.00XL CHROME PACKAGE325.00 | 0                                                                             |                                                                            | TOTAL VEHICLE & OF<br>DESTINATION & DELI            |                                                                                                                                                                                                                                                                   | 56,620.00<br>2,095.00                                                                             | GOVERNMENT 5-STAR SAFETY R                                                                                                                                                              |  |  |
|                                                                                                                                                                                                                                                                                                                                                                                                                                                                                                                                                                           |                                                                               |                                                                            |                                                     |                                                                                                                                                                                                                                                                   |                                                                                                   | Overall Vehicle Score Not Rate<br>Based on the combined ratings of frontal, side and rollover.<br>Should ONLY be compared to other vehicles of similar size and                         |  |  |
|                                                                                                                                                                                                                                                                                                                                                                                                                                                                                                                                                                           |                                                                               |                                                                            |                                                     |                                                                                                                                                                                                                                                                   |                                                                                                   | Frontal<br>CrashDriver<br>PassengerNot Rate<br>Not RateBased on the risk of injury in a frontal impact.<br>Should ONLY be compared to other vehicles of similar size and                |  |  |
|                                                                                                                                                                                                                                                                                                                                                                                                                                                                                                                                                                           | 0                                                                             |                                                                            |                                                     |                                                                                                                                                                                                                                                                   | SideFront seatNot RateCrashRear seatNot RateBased on the risk of injury in a side impact.Not Rate |                                                                                                                                                                                         |  |  |
| .FOG LAMPS                                                                                                                                                                                                                                                                                                                                                                                                                                                                                                                                                                | •                                                                             |                                                                            |                                                     |                                                                                                                                                                                                                                                                   |                                                                                                   | Rollover Not Rate<br>Based on the risk of rollover in a single-vehicle crash.                                                                                                           |  |  |
|                                                                                                                                                                                                                                                                                                                                                                                                                                                                                                                                                                           |                                                                               |                                                                            |                                                     |                                                                                                                                                                                                                                                                   |                                                                                                   | Star ratings range from 1 to 5 stars (★★★★), with<br>Source: National Highway Traffic Safety Administr<br>www.safercar.gov or 1-888-327-4236                                            |  |  |
|                                                                                                                                                                                                                                                                                                                                                                                                                                                                                                                                                                           | RAMP ONE                                                                      |                                                                            | TOTAL MS                                            | RP \$58.7                                                                                                                                                                                                                                                         | 15.00                                                                                             | 1FT7W2BA1SED41833                                                                                                                                                                       |  |  |
|                                                                                                                                                                                                                                                                                                                                                                                                                                                                                                                                                                           | СМ6Р                                                                          |                                                                            |                                                     | , i                                                                                                                                                                                                                                                               |                                                                                                   |                                                                                                                                                                                         |  |  |
|                                                                                                                                                                                                                                                                                                                                                                                                                                                                                                                                                                           | ITEM #:                                                                       | CONVOY<br>1#:<br>53-S603 O/T 2                                             | Scan The Q<br>get more de<br>this vehicle           | details about                                                                                                                                                                                                                                                     |                                                                                                   | WARNING: Operating, servicing and maintaining a passent vehicle can expose you to chemicals including engine exhat lead, which are known to the State of California to cause cancer and |  |  |
|                                                                                                                                                                                                                                                                                                                                                                                                                                                                                                                                                                           | SG092 N RB 2X                                                                 | 530 001425 07 0                                                            | 9 25                                                | To minimize exposure, avoid breathing exhaust, do not idle the environment of the state of California to Cause cancer at the new vehicle in a well-ventilated area and wear gloves or wash your har For more information go to www.P65Warnings.ca.gov/passenger-v |                                                                                                   |                                                                                                                                                                                         |  |  |