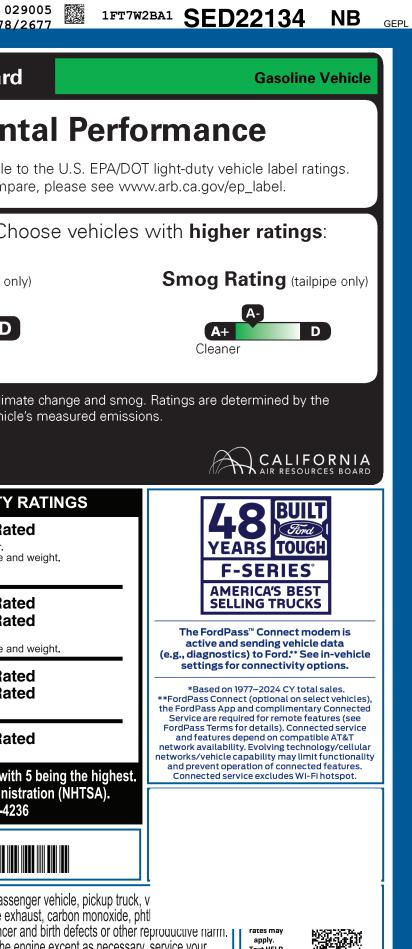

|                                                                                                      |                                                                                                | <b>SPECIAL ORDER</b><br>SC291 N RB 2X 525 002521 03 29 25            |                                                                                                                                             | To minimize exposure, avoid breathing exhaust, do not idle the envelopment of the envelop |



engine except as necessary, service your hands frequently when servicing your vehicle. er-vehicle.

apply. Text HELP for help



www.ford.com/help/privacy-terms/