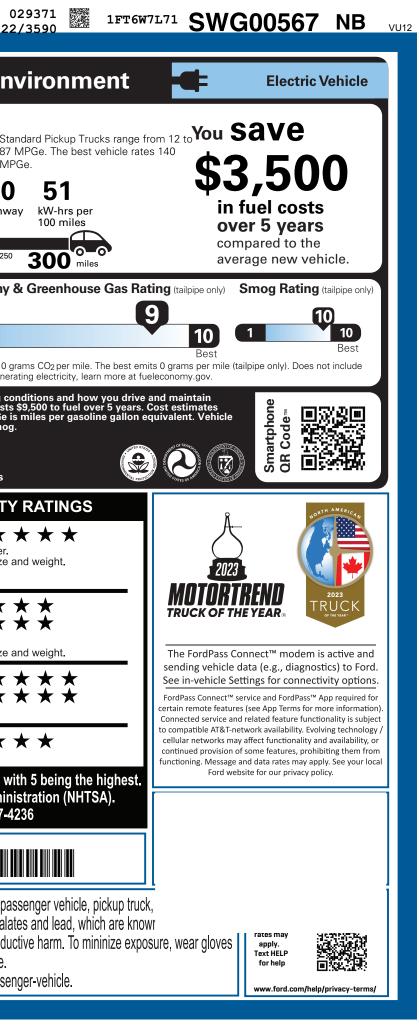

| <b>REV-001261</b> GA                                                                                                                                                                                                                                                                                                                                                                                                                                                         | 21F         130         6B         2         A           LABL         ADJ         COV         PRCS         F                                                                                                                                                                                                                                                                                                                                   | 6 GA<br>B10 RAMP BUMP 1FT6W7L7                                                                                                                                                                                                                                                                                                                                                                                                                                                        | 1SWG00567 F-150                                                                                                                                                                                                                                                                                                                                                                                                                       | SH                                                                                                                                                                                                                                                                                                                                                                                                                                                                                                                                                                                          | 0<br>722                                                                                                                                                                                                                                                                                                                                                                                                                                                                                                                                                                                                                                                                                                                                                                                                                                                                                                                                                                                                                                                                                                                                                                                                                                                                                                                                                                                                                                                                                                                                                                                                                                                                                                                                                                                                                                                                                                                                                                                                                                                                                                                                                                                                                                                                                                          |
|------------------------------------------------------------------------------------------------------------------------------------------------------------------------------------------------------------------------------------------------------------------------------------------------------------------------------------------------------------------------------------------------------------------------------------------------------------------------------|------------------------------------------------------------------------------------------------------------------------------------------------------------------------------------------------------------------------------------------------------------------------------------------------------------------------------------------------------------------------------------------------------------------------------------------------|---------------------------------------------------------------------------------------------------------------------------------------------------------------------------------------------------------------------------------------------------------------------------------------------------------------------------------------------------------------------------------------------------------------------------------------------------------------------------------------|---------------------------------------------------------------------------------------------------------------------------------------------------------------------------------------------------------------------------------------------------------------------------------------------------------------------------------------------------------------------------------------------------------------------------------------|---------------------------------------------------------------------------------------------------------------------------------------------------------------------------------------------------------------------------------------------------------------------------------------------------------------------------------------------------------------------------------------------------------------------------------------------------------------------------------------------------------------------------------------------------------------------------------------------|-------------------------------------------------------------------------------------------------------------------------------------------------------------------------------------------------------------------------------------------------------------------------------------------------------------------------------------------------------------------------------------------------------------------------------------------------------------------------------------------------------------------------------------------------------------------------------------------------------------------------------------------------------------------------------------------------------------------------------------------------------------------------------------------------------------------------------------------------------------------------------------------------------------------------------------------------------------------------------------------------------------------------------------------------------------------------------------------------------------------------------------------------------------------------------------------------------------------------------------------------------------------------------------------------------------------------------------------------------------------------------------------------------------------------------------------------------------------------------------------------------------------------------------------------------------------------------------------------------------------------------------------------------------------------------------------------------------------------------------------------------------------------------------------------------------------------------------------------------------------------------------------------------------------------------------------------------------------------------------------------------------------------------------------------------------------------------------------------------------------------------------------------------------------------------------------------------------------------------------------------------------------------------------------------------------------|
| ford.com                                                                                                                                                                                                                                                                                                                                                                                                                                                                     | HICLE DESCRIPTION<br><b>F-150 LIGHT</b><br>2025 F-150 4X4 SUPERCREW<br>145" WHEELBASE<br>131KWH EXT BAT-SINGLE CHO<br>SINGLE-SPEED TRANSMISSION                                                                                                                                                                                                                                                                                                | EXTERIOR<br>CARBONIZE<br>AR INTERIOR                                                                                                                                                                                                                                                                                                                                                                                                                                                  | SW G00567<br>D GRAY METALLIC<br>RIOR W/LEATHER                                                                                                                                                                                                                                                                                                                                                                                        | EPA<br>DOT Fuel Economy<br>Fuel Economy                                                                                                                                                                                                                                                                                                                                                                                                                                                                                                                                                     | omy and En<br>MPGe Sta                                                                                                                                                                                                                                                                                                                                                                                                                                                                                                                                                                                                                                                                                                                                                                                                                                                                                                                                                                                                                                                                                                                                                                                                                                                                                                                                                                                                                                                                                                                                                                                                                                                                                                                                                                                                                                                                                                                                                                                                                                                                                                                                                                                                                                                                                            |
| STANDARD EQUIPMENT INCLUDED<br>EXTERIOR<br>• BOX LIGHTING-LED<br>• HEADLAMPS - AUTO HIGH BEAM<br>• LED PROJECTOR W/ DYNAMIC<br>BENDING HEADLAMPS<br>• LED SIDE-MIRROR SPOTLIGHTS<br>• LOCKING REMOVABLE TAILGATE<br>WITH TAILGATE ASSIST<br>• MEGA POWER FRUNK<br>• PICKUP BOX TIE DOWN HOOKS<br>• POWER MIRRORS - FOLDABLE<br>• POWER UP/DOWN FRONT HOOD<br>• POWER UP/DOWN FRONT HOOD<br>• POWER UP/DOWN TAILGATE<br>• TWIN PANEL MOONROOF<br>• VADOR BLK FRNT SKID PLATES | AT NO EXTRA CHARGE<br>DIT IS DIGITAL INSTRMNT CLSTR<br>12" DIGITAL INSTRMNT CLSTR<br>2ND ROW HEATED SEATS<br>COLOR COORDINATED CARPET<br>W/ UNIQUE CRPTD FLOOR MATS<br>HEATED STEERING WHEEL<br>HTD/VENTILATED FRT SEATS<br>INTERIOR WORK SURFACE<br>LEATHER WRAPPED STR WHEEL<br>MULTICONTOUR FRONT SEATS<br>W/ ACTIVE MOTION®<br>PWR TILT/TEL STR COL W/MEM<br>SLIDING REAR WINDOW W/<br>DEFROST & PRIVACY GLASS<br>WOODGRAIN/CHROME ACCENTS | <ul> <li>EUNCTIONAL</li> <li>360-DEGREE CAMERA</li> <li>ADAPTIVE CRUISE CONTROL</li> <li>B&amp;O UNLEASHED, 14 SPKR</li> <li>EVASIVE STEERING ASSIST</li> <li>FORDPASS™ CONNECT</li> <li>FORWARD SENSING SYSTEM</li> <li>LANE-KEEPING SYSTEM</li> <li>MAX TRAILER TOW PKG<br/>W/ E-LOCKER</li> <li>TOW TECHNOLOGY PKG</li> <li>PHONE AS A KEY</li> <li>PRE-COLLISION ASSIST</li> <li>SYNC®4A W/EVR &amp; 15.5" SCRN</li> <li>WIRELESS APPLE CARPLAY®<br/>AND ANDROID AUTO™</li> </ul> | <ul> <li>SAFETY/SECURITY</li> <li>ADVANCED SECURITY PACK</li> <li>AIRBAGS - FRONT SEAT<br/>MOUNTED SIDE IMPACT</li> <li>AIRBAGS - SAFETY CANOPY®</li> <li>LED CTR HIGH MNT STOP LAMP</li> <li>LED CTR HIGH MNT STOP LAMP</li> <li>BOS POST-CRASH ALERT SYS™</li> <li>SOS POST-CRASH ALERT SYS™</li> <li>SYR/60,000 BUMPER / BUMPER</li> <li>SYR/60,000 ROADSIDE ASSIST</li> <li>SYR/60,000 ELECTRIC<br/>VEHICLE COMPONENTS</li> </ul> | combined city/hwy<br>Driving Range<br>When fully fueled, vehicle can<br>0 50 100<br>Charge Time: 14.6 hou<br>Annual fuel COS<br>\$1,200<br>\$1,200<br>Actual results will vary for many rea<br>your vehicle. The average new vehi<br>are based on 15,000 miles per year<br>emissions are a significant cause of                                                                                                                                                                                                                                                                             | 73 60<br>highwa<br>travel about<br>150 200 250<br>rs (240V)<br>Fuel Economy 8<br>1<br>This vehicle emits 0 gr<br>emissions from general<br>asons, including driving con<br>cle gets 28 MPG and costs<br>at \$.16 per kW-hr. MPGe is                                                                                                                                                                                                                                                                                                                                                                                                                                                                                                                                                                                                                                                                                                                                                                                                                                                                                                                                                                                                                                                                                                                                                                                                                                                                                                                                                                                                                                                                                                                                                                                                                                                                                                                                                                                                                                                                                                                                                                                                                                                                               |
| EQUIPMENT GROUP 710A<br>•PLATINUM SERIES<br>OPTIONAL EQUIPMENT/OTHER<br>.ZERO EMISSIONS VEHICLE<br>.275/50R22 BSW ALL-SEASON<br>8600# GVWR PACKAGE<br>FRONT LICENSE PLATE BRACKET<br>BLUECRUISE EQUIP: 1 YEAR PLAN<br>18" SPARE WHEEL AND TIRE<br>22" BRIGHT MACH EBONY PAINTED<br>MOBILE POWER CORD (120V/240V)<br>BEDLINER-TOUGHBED SPRAYIN*ACC                                                                                                                            | VO CHARGE<br>175.00<br>500.00<br>Y 595.00                                                                                                                                                                                                                                                                                                                                                                                                      | BASE PRIC<br>TOTAL OP<br>TOTAL VEH                                                                                                                                                                                                                                                                                                                                                                                                                                                    | IONS/OTHER<br>INCLE & OPTIONS/OTHER<br>ON & DELIVERY<br>Proudly designed and<br>engineered in Michigan by<br>the Ford Model e Electric                                                                                                                                                                                                                                                                                                | Overall Vehicle ScoreBased on the combined ratings of<br>Should ONLY be compared to othFrontal<br>CrashDriver<br>PassenBased on the risk of injury in a fro<br>Should ONLY be compared to othSide<br>CrashFront se<br>Rear se<br>Based on the risk of injury in a sidSide<br>CrashFront se<br>Rear se<br>Based on the risk of injury in a sidBased on the risk of injury in a sidSide<br>CrashBased on the risk of injury in a sidSide<br>Rear se<br>Based on the risk of rollover in a sidBased on the risk of rollover in a sidStar ratings range from 1 to 5<br>Source: National Highway | s and compare vehicles<br>5-STAR SAFETY<br>f frontal, side and rollover.<br>f frontal, side and rollover.<br>f rontal, side and rollover.<br>f rontal side and rollover.<br>f the similar size a<br>eat<br>eat<br>t to the similar size a<br>eat<br>f to the similar size a<br>f to the similar size a<br>f to the similar size a<br>f to the similar size a<br>eat<br>f to the similar size a<br>f to the size a<br>f to the similar size a<br>f to the size a<br>f to the size a<br>f to the size a<br>f to |
|                                                                                                                                                                                                                                                                                                                                                                                                                                                                              | RAMP ONE CA4F RAMP TWO ITEM #:                                                                                                                                                                                                                                                                                                                                                                                                                 | CONVOY                                                                                                                                                                                                                                                                                                                                                                                                                                                                                | L MSRP \$88,460.00<br>Whether you decide to lease or finance your<br>vehicle, you'll find the choices that are right<br>for you. See your dealer for details or visit<br>www.ford.com/finance.                                                                                                                                                                                                                                        |                                                                                                                                                                                                                                                                                                                                                                                                                                                                                                                                                                                             | icing and maintaining a pas                                                                                                                                                                                                                                                                                                                                                                                                                                                                                                                                                                                                                                                                                                                                                                                                                                                                                                                                                                                                                                                                                                                                                                                                                                                                                                                                                                                                                                                                                                                                                                                                                                                                                                                                                                                                                                                                                                                                                                                                                                                                                                                                                                                                                                                                                       |
|                                                                                                                                                                                                                                                                                                                                                                                                                                                                              | This label is affixed pursuant to the Information Disclosure Act. Gase State and Local taxes are not incle options or accessories are not in the Information Disclosure Act.                                                                                                                                                                                                                                                                   | bline, License, and Title Fees,<br>luded. Dealer installed I439 R                                                                                                                                                                                                                                                                                                                                                                                                                     | 6B 2A6 555 001261 04 22 25                                                                                                                                                                                                                                                                                                                                                                                                            | California to cause cancer and birth<br>or wash your hands frequently whe<br>For more information go to www.Pe                                                                                                                                                                                                                                                                                                                                                                                                                                                                              | en servicing your vehicle.                                                                                                                                                                                                                                                                                                                                                                                                                                                                                                                                                                                                                                                                                                                                                                                                                                                                                                                                                                                                                                                                                                                                                                                                                                                                                                                                                                                                                                                                                                                                                                                                                                                                                                                                                                                                                                                                                                                                                                                                                                                                                                                                                                                                                                                                                        |