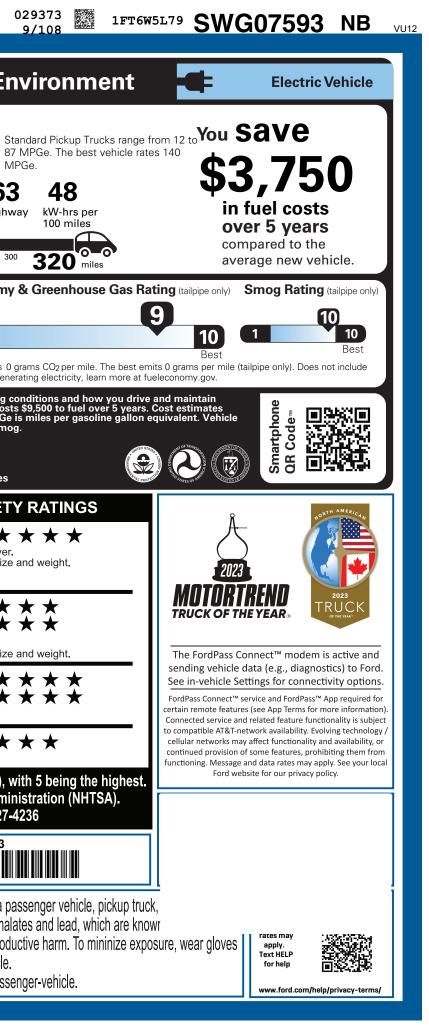

| REV-004261 <sub>NC</sub>                                                                                                                                                                                                                                                                                                                                                              | HICLE DESCRIPTION                                                                                                                                                                                                                                                                                                                                                                                                                           |                                                                                                                                                                                                                                                                                                                                                                                                                                                        | <sup>sw</sup> G07593                                                                                                                                                                                                                                                                                                                                                                                                                                                 |                                                                                                                                                                                                                                                                                                                                                                                                                                                                                                                                                                                                                                                                                                                                                                                                                                                                                                                                                                                                                                                                                                                                                                                                                                                                                                                                                                                                                                                                                                                                                                                                                                                                                                                                                                                                                                                                                                                                                                                                                                                                                                                                                            |
|---------------------------------------------------------------------------------------------------------------------------------------------------------------------------------------------------------------------------------------------------------------------------------------------------------------------------------------------------------------------------------------|---------------------------------------------------------------------------------------------------------------------------------------------------------------------------------------------------------------------------------------------------------------------------------------------------------------------------------------------------------------------------------------------------------------------------------------------|--------------------------------------------------------------------------------------------------------------------------------------------------------------------------------------------------------------------------------------------------------------------------------------------------------------------------------------------------------------------------------------------------------------------------------------------------------|----------------------------------------------------------------------------------------------------------------------------------------------------------------------------------------------------------------------------------------------------------------------------------------------------------------------------------------------------------------------------------------------------------------------------------------------------------------------|------------------------------------------------------------------------------------------------------------------------------------------------------------------------------------------------------------------------------------------------------------------------------------------------------------------------------------------------------------------------------------------------------------------------------------------------------------------------------------------------------------------------------------------------------------------------------------------------------------------------------------------------------------------------------------------------------------------------------------------------------------------------------------------------------------------------------------------------------------------------------------------------------------------------------------------------------------------------------------------------------------------------------------------------------------------------------------------------------------------------------------------------------------------------------------------------------------------------------------------------------------------------------------------------------------------------------------------------------------------------------------------------------------------------------------------------------------------------------------------------------------------------------------------------------------------------------------------------------------------------------------------------------------------------------------------------------------------------------------------------------------------------------------------------------------------------------------------------------------------------------------------------------------------------------------------------------------------------------------------------------------------------------------------------------------------------------------------------------------------------------------------------------------|
| Ford                                                                                                                                                                                                                                                                                                                                                                                  | <b>F-150 LIGHT</b><br>2025 F-150 4X4 SUPERCREW<br>145" WHEELBASE<br>131KWH EXT BAT-SINGLE CHGE<br>SINGLE-SPEED TRANSMISSION                                                                                                                                                                                                                                                                                                                 | EXTERIOR<br>AGATE BLAC<br>R INTERIOR                                                                                                                                                                                                                                                                                                                                                                                                                   |                                                                                                                                                                                                                                                                                                                                                                                                                                                                      | EPA<br>DOT Fuel Economy and<br>Fuel Economy<br>MPGe                                                                                                                                                                                                                                                                                                                                                                                                                                                                                                                                                                                                                                                                                                                                                                                                                                                                                                                                                                                                                                                                                                                                                                                                                                                                                                                                                                                                                                                                                                                                                                                                                                                                                                                                                                                                                                                                                                                                                                                                                                                                                                        |
| STANDARD EQUIPMENT INCLUDE                                                                                                                                                                                                                                                                                                                                                            | AT NO EXTRA CHARGE                                                                                                                                                                                                                                                                                                                                                                                                                          |                                                                                                                                                                                                                                                                                                                                                                                                                                                        |                                                                                                                                                                                                                                                                                                                                                                                                                                                                      |                                                                                                                                                                                                                                                                                                                                                                                                                                                                                                                                                                                                                                                                                                                                                                                                                                                                                                                                                                                                                                                                                                                                                                                                                                                                                                                                                                                                                                                                                                                                                                                                                                                                                                                                                                                                                                                                                                                                                                                                                                                                                                                                                            |
| EXTERIOR<br>• BOX LIGHTING-LED<br>• HEADLAMPS - AUTO HIGH BEAM<br>• HEADLAMPS - AUTOLAMP<br>(ON/OFF)<br>• LED PROJECTOR W/ DYNAMIC<br>BENDING HEADLAMPS<br>• LOCKING REMOVABLE TAILGATE<br>WITH TAILGATE ASSIST<br>• MEGA POWER FRUNK<br>• PICKUP BOX TIE DOWN HOOKS<br>• POWER MIRRORS - FOLDABLE<br>• POWER UP/DOWN FRONT HOOD<br>• POWER UP/DOWN TAILGATE<br>• TWIN PANEL MOONROOF | INTERIOR<br>• 10-WAY PWR DRV & MULTI-ADJ<br>PWR FRT PASS<br>• 12" DIGITAL INSTRMNT CLSTR<br>• 1TOUCH UP/DOWN DR/PASS WIN<br>• 2ND ROW HEATED SEATS<br>• A/C W/DUAL CLIMATE CONTROL<br>• ACTIVEX WRAPPED STR WHEEL<br>• AMBIENT LIGHTING<br>• AUTO-DIM REARVIEW MIRROR<br>• HTD/VENTILATED FRT SEATS<br>• ILLUMINATED ENTRY<br>• INTERIOR WORK SURFACE<br>• PEDALS - POWER ADJUSTABLE<br>• SLIDING REAR WINDOW W/<br>DEFROST & PRIVACY GLASS | EUNCTIONAL<br>9 360-DEGREE CAMERA<br>9 ADAPTIVE CRUISE CONTROL<br>9 B&O SOUND SYSTEM, 8 SPKR<br>9 BLIS W/CROSS-TRAFFIC ALERT<br>9 CLASS IV TRAILER HITCH<br>1 TOW TECHNOLOGY PKG<br>9 EVASIVE STEERING ASSIST<br>9 FORDPASS™ CONNECT<br>9 FORDPASS™ CONNECT<br>9 FORWARD SENSING SYSTEM<br>1 LANE-KEEPING SYSTEM<br>9 PHONE AS A KEY<br>9 PRE-COLLISION ASSIST W/AEB<br>9 SYNC®4A W/EVR & 15.5" SCRN<br>9 WIRELESS APPLE CARPLAY®<br>AND ANDROID AUTO™ | <ul> <li>SAFETY/SECURITY</li> <li>ADVANCED SECURITY PACK</li> <li>AIRBAGS - FRONT SEAT<br/>MOUNTED SIDE IMPACT</li> <li>AIRBAGS - SAFETY CANOPY®</li> <li>LED CTR HIGH MNT STOP LAMP</li> <li>PERIMETER ALARM</li> <li>SOS POST-CRASH ALERT SYS™</li> <li>SYR/36,000 BUMPER / BUMPER</li> <li>SYR/60,000 POWERTRAIN</li> <li>SYR/60,000 ROADSIDE ASSIST</li> <li>SYR/60,000 SAFETY<br/>RESTRAINT SYS</li> <li>8YR/100,000 ELECTRIC<br/>VEHICLE COMPONENTS</li> </ul> | Actual results will vary for many reasons, including drives are based on 15,000 miles per year at \$.16 per kW-pr. Market and the are based on 15,000 miles per year at \$.16 per kW-pr. Market and the are based on 15,000 miles per year at \$.16 per kW-pr. Market and the are based on 15,000 miles per year at \$.16 per kW-pr. Market and the are based on 15,000 miles per year at \$.16 per kW-pr. Market and the are based on 15,000 miles per year at \$.16 per kW-pr. Market and the are based on 15,000 miles per year at \$.16 per kW-pr. Market and the are based on 15,000 miles per year at \$.16 per kW-pr. Market and the are based on 15,000 miles per year at \$.16 per kW-pr. Market and the are based on 15,000 miles per year at \$.16 per kW-pr. Market and the are based on 15,000 miles per year at \$.16 per kW-pr. Market and the are based on 15,000 miles per year at \$.16 per kW-pr. Market and the are based on 15,000 miles per year at \$.16 per kW-pr. Market and the are based on 15,000 miles per year at \$.16 per kW-pr. Market and the are based on 15,000 miles per year at \$.16 per kW-pr. Market and the are based on 15,000 miles per year at \$.16 per kW-pr. Market and the are based on 15,000 miles per year at \$.16 per kW-pr. Market and the are based on 15,000 miles per year at \$.16 per kW-pr. Market and the are based on 15,000 miles per year at \$.16 per kW-pr. Market and the are based on 15,000 miles per year at \$.16 per kW-pr. Market and the are based on 15,000 miles per year at \$.16 per kW-pr. Market and the are based on 15,000 miles per year at \$.16 per kW-pr. Market and the are based on 15,000 miles per year at \$.16 per kW-pr. Market and the are based on 15,000 miles per year at \$.16 per kW-pr. Market and the are based on 15,000 miles per year at \$.16 per kW-pr. Market and the are based on 15,000 miles per year at \$.16 per kW-pr. Market and the are based on 15,000 miles per year at \$.16 per kW-pr. Market and the are based on 15,000 miles per year at \$.16 per kW-pr. Market and the are based on 15,000 miles per year at \$.16 per kW-pr. |
| INCLUDED ON THIS VEHICLE                                                                                                                                                                                                                                                                                                                                                              | (MSRP)                                                                                                                                                                                                                                                                                                                                                                                                                                      |                                                                                                                                                                                                                                                                                                                                                                                                                                                        | (MSRP)                                                                                                                                                                                                                                                                                                                                                                                                                                                               | are based on 15,000 miles per year at \$.16 per kW-hr. A emissions are a significant cause of climate change and                                                                                                                                                                                                                                                                                                                                                                                                                                                                                                                                                                                                                                                                                                                                                                                                                                                                                                                                                                                                                                                                                                                                                                                                                                                                                                                                                                                                                                                                                                                                                                                                                                                                                                                                                                                                                                                                                                                                                                                                                                           |
| EQUIPMENT GROUP 511A<br>•LARIAT SERIES                                                                                                                                                                                                                                                                                                                                                |                                                                                                                                                                                                                                                                                                                                                                                                                                             | PRICE INFO<br>BASE PRICE<br>TOTAL OPTIC                                                                                                                                                                                                                                                                                                                                                                                                                | \$76,995.00                                                                                                                                                                                                                                                                                                                                                                                                                                                          | fueleconomy.gov                                                                                                                                                                                                                                                                                                                                                                                                                                                                                                                                                                                                                                                                                                                                                                                                                                                                                                                                                                                                                                                                                                                                                                                                                                                                                                                                                                                                                                                                                                                                                                                                                                                                                                                                                                                                                                                                                                                                                                                                                                                                                                                                            |
| OPTIONAL EQUIPMENT/OTHER<br>.20" ALLOY DARK CARBONIZED GRA<br>.ZERO EMISSIONS VEHICLE<br>.275/60R20 BSW ALL-SEASON<br>ELECTRIC DRIVE REGULAR AXLE<br>8550# GVWR PACKAGE<br>FRONT LICENSE PLATE BRACKET<br>PRO POWER ONBOARD - 9.6 KW<br>BLUECRUISE EQUIP: 90DAY TRIAL                                                                                                                 | Ford<br>NO CHARGE<br>1,200.00                                                                                                                                                                                                                                                                                                                                                                                                               |                                                                                                                                                                                                                                                                                                                                                                                                                                                        | CLE & OPTIONS/OTHER 78,970.00<br>N & DELIVERY 2,195.00                                                                                                                                                                                                                                                                                                                                                                                                               | Calculate personalized estimates and compare vehi<br>GOVERNMENT 5-STAR SAF<br>Overall Vehicle Score ★<br>Based on the combined ratings of frontal, side and rol<br>Should ONLY be compared to other vehicles of similar                                                                                                                                                                                                                                                                                                                                                                                                                                                                                                                                                                                                                                                                                                                                                                                                                                                                                                                                                                                                                                                                                                                                                                                                                                                                                                                                                                                                                                                                                                                                                                                                                                                                                                                                                                                                                                                                                                                                    |
| 18" SPARE WHEEL AND TIRE<br>MOBILE POWER CORD (120V/240V)                                                                                                                                                                                                                                                                                                                             | 175.00<br>600.00                                                                                                                                                                                                                                                                                                                                                                                                                            |                                                                                                                                                                                                                                                                                                                                                                                                                                                        |                                                                                                                                                                                                                                                                                                                                                                                                                                                                      | Frontal<br>CrashDriver<br>PassengerBased on the risk of injury in a frontal impact.<br>Should ONLY be compared to other vehicles of simila                                                                                                                                                                                                                                                                                                                                                                                                                                                                                                                                                                                                                                                                                                                                                                                                                                                                                                                                                                                                                                                                                                                                                                                                                                                                                                                                                                                                                                                                                                                                                                                                                                                                                                                                                                                                                                                                                                                                                                                                                 |
|                                                                                                                                                                                                                                                                                                                                                                                       |                                                                                                                                                                                                                                                                                                                                                                                                                                             |                                                                                                                                                                                                                                                                                                                                                                                                                                                        |                                                                                                                                                                                                                                                                                                                                                                                                                                                                      | SideFront seat <th★< th="">CrashRear seat★Based on the risk of injury in a side impact.★Rollover★</th★<>                                                                                                                                                                                                                                                                                                                                                                                                                                                                                                                                                                                                                                                                                                                                                                                                                                                                                                                                                                                                                                                                                                                                                                                                                                                                                                                                                                                                                                                                                                                                                                                                                                                                                                                                                                                                                                                                                                                                                                                                                                                   |
|                                                                                                                                                                                                                                                                                                                                                                                       |                                                                                                                                                                                                                                                                                                                                                                                                                                             | For                                                                                                                                                                                                                                                                                                                                                                                                                                                    | the Ford Model e Electric                                                                                                                                                                                                                                                                                                                                                                                                                                            | Based on the risk of rollover in a single-vehicle crash.<br>Star ratings range from 1 to 5 stars ( $\star$ $\star$ $\star$ $\star$<br>Source: National Highway Traffic Safety A                                                                                                                                                                                                                                                                                                                                                                                                                                                                                                                                                                                                                                                                                                                                                                                                                                                                                                                                                                                                                                                                                                                                                                                                                                                                                                                                                                                                                                                                                                                                                                                                                                                                                                                                                                                                                                                                                                                                                                            |
|                                                                                                                                                                                                                                                                                                                                                                                       | RAMP ONE                                                                                                                                                                                                                                                                                                                                                                                                                                    | Mode                                                                                                                                                                                                                                                                                                                                                                                                                                                   | <b>CLC</b> Vehicle Team.                                                                                                                                                                                                                                                                                                                                                                                                                                             | www.safercar.gov or 1-888-                                                                                                                                                                                                                                                                                                                                                                                                                                                                                                                                                                                                                                                                                                                                                                                                                                                                                                                                                                                                                                                                                                                                                                                                                                                                                                                                                                                                                                                                                                                                                                                                                                                                                                                                                                                                                                                                                                                                                                                                                                                                                                                                 |
|                                                                                                                                                                                                                                                                                                                                                                                       | СН32                                                                                                                                                                                                                                                                                                                                                                                                                                        |                                                                                                                                                                                                                                                                                                                                                                                                                                                        | MSRP \$81,165.00                                                                                                                                                                                                                                                                                                                                                                                                                                                     |                                                                                                                                                                                                                                                                                                                                                                                                                                                                                                                                                                                                                                                                                                                                                                                                                                                                                                                                                                                                                                                                                                                                                                                                                                                                                                                                                                                                                                                                                                                                                                                                                                                                                                                                                                                                                                                                                                                                                                                                                                                                                                                                                            |
|                                                                                                                                                                                                                                                                                                                                                                                       | ITEM #:                                                                                                                                                                                                                                                                                                                                                                                                                                     | CONVOY<br>21-P91L O/T 2<br>Ford Credit                                                                                                                                                                                                                                                                                                                                                                                                                 | vehicle, you'll find the choices that are right                                                                                                                                                                                                                                                                                                                                                                                                                      | WARNING: Operating, servicing and maintaining<br>vehicle can expose you to chemicals including p<br>California to cause cancer and birth defects or other re                                                                                                                                                                                                                                                                                                                                                                                                                                                                                                                                                                                                                                                                                                                                                                                                                                                                                                                                                                                                                                                                                                                                                                                                                                                                                                                                                                                                                                                                                                                                                                                                                                                                                                                                                                                                                                                                                                                                                                                               |
|                                                                                                                                                                                                                                                                                                                                                                                       | This label is affixed pursuant to the<br>Information Disclosure Act. Gasol<br>State and Local taxes are not inclu<br>options or accessories are not inc                                                                                                                                                                                                                                                                                     | ine, License, and Title Fees,<br>ded. Dealer installed <b>R181 N</b> (                                                                                                                                                                                                                                                                                                                                                                                 | 6B 2AI 555 004261 04 22 25                                                                                                                                                                                                                                                                                                                                                                                                                                           | California to cause cancer and birth defects or other re<br>or wash your hands frequently when servicing your vel<br>For more information go to www.P65Warnings.ca.gov/                                                                                                                                                                                                                                                                                                                                                                                                                                                                                                                                                                                                                                                                                                                                                                                                                                                                                                                                                                                                                                                                                                                                                                                                                                                                                                                                                                                                                                                                                                                                                                                                                                                                                                                                                                                                                                                                                                                                                                                    |